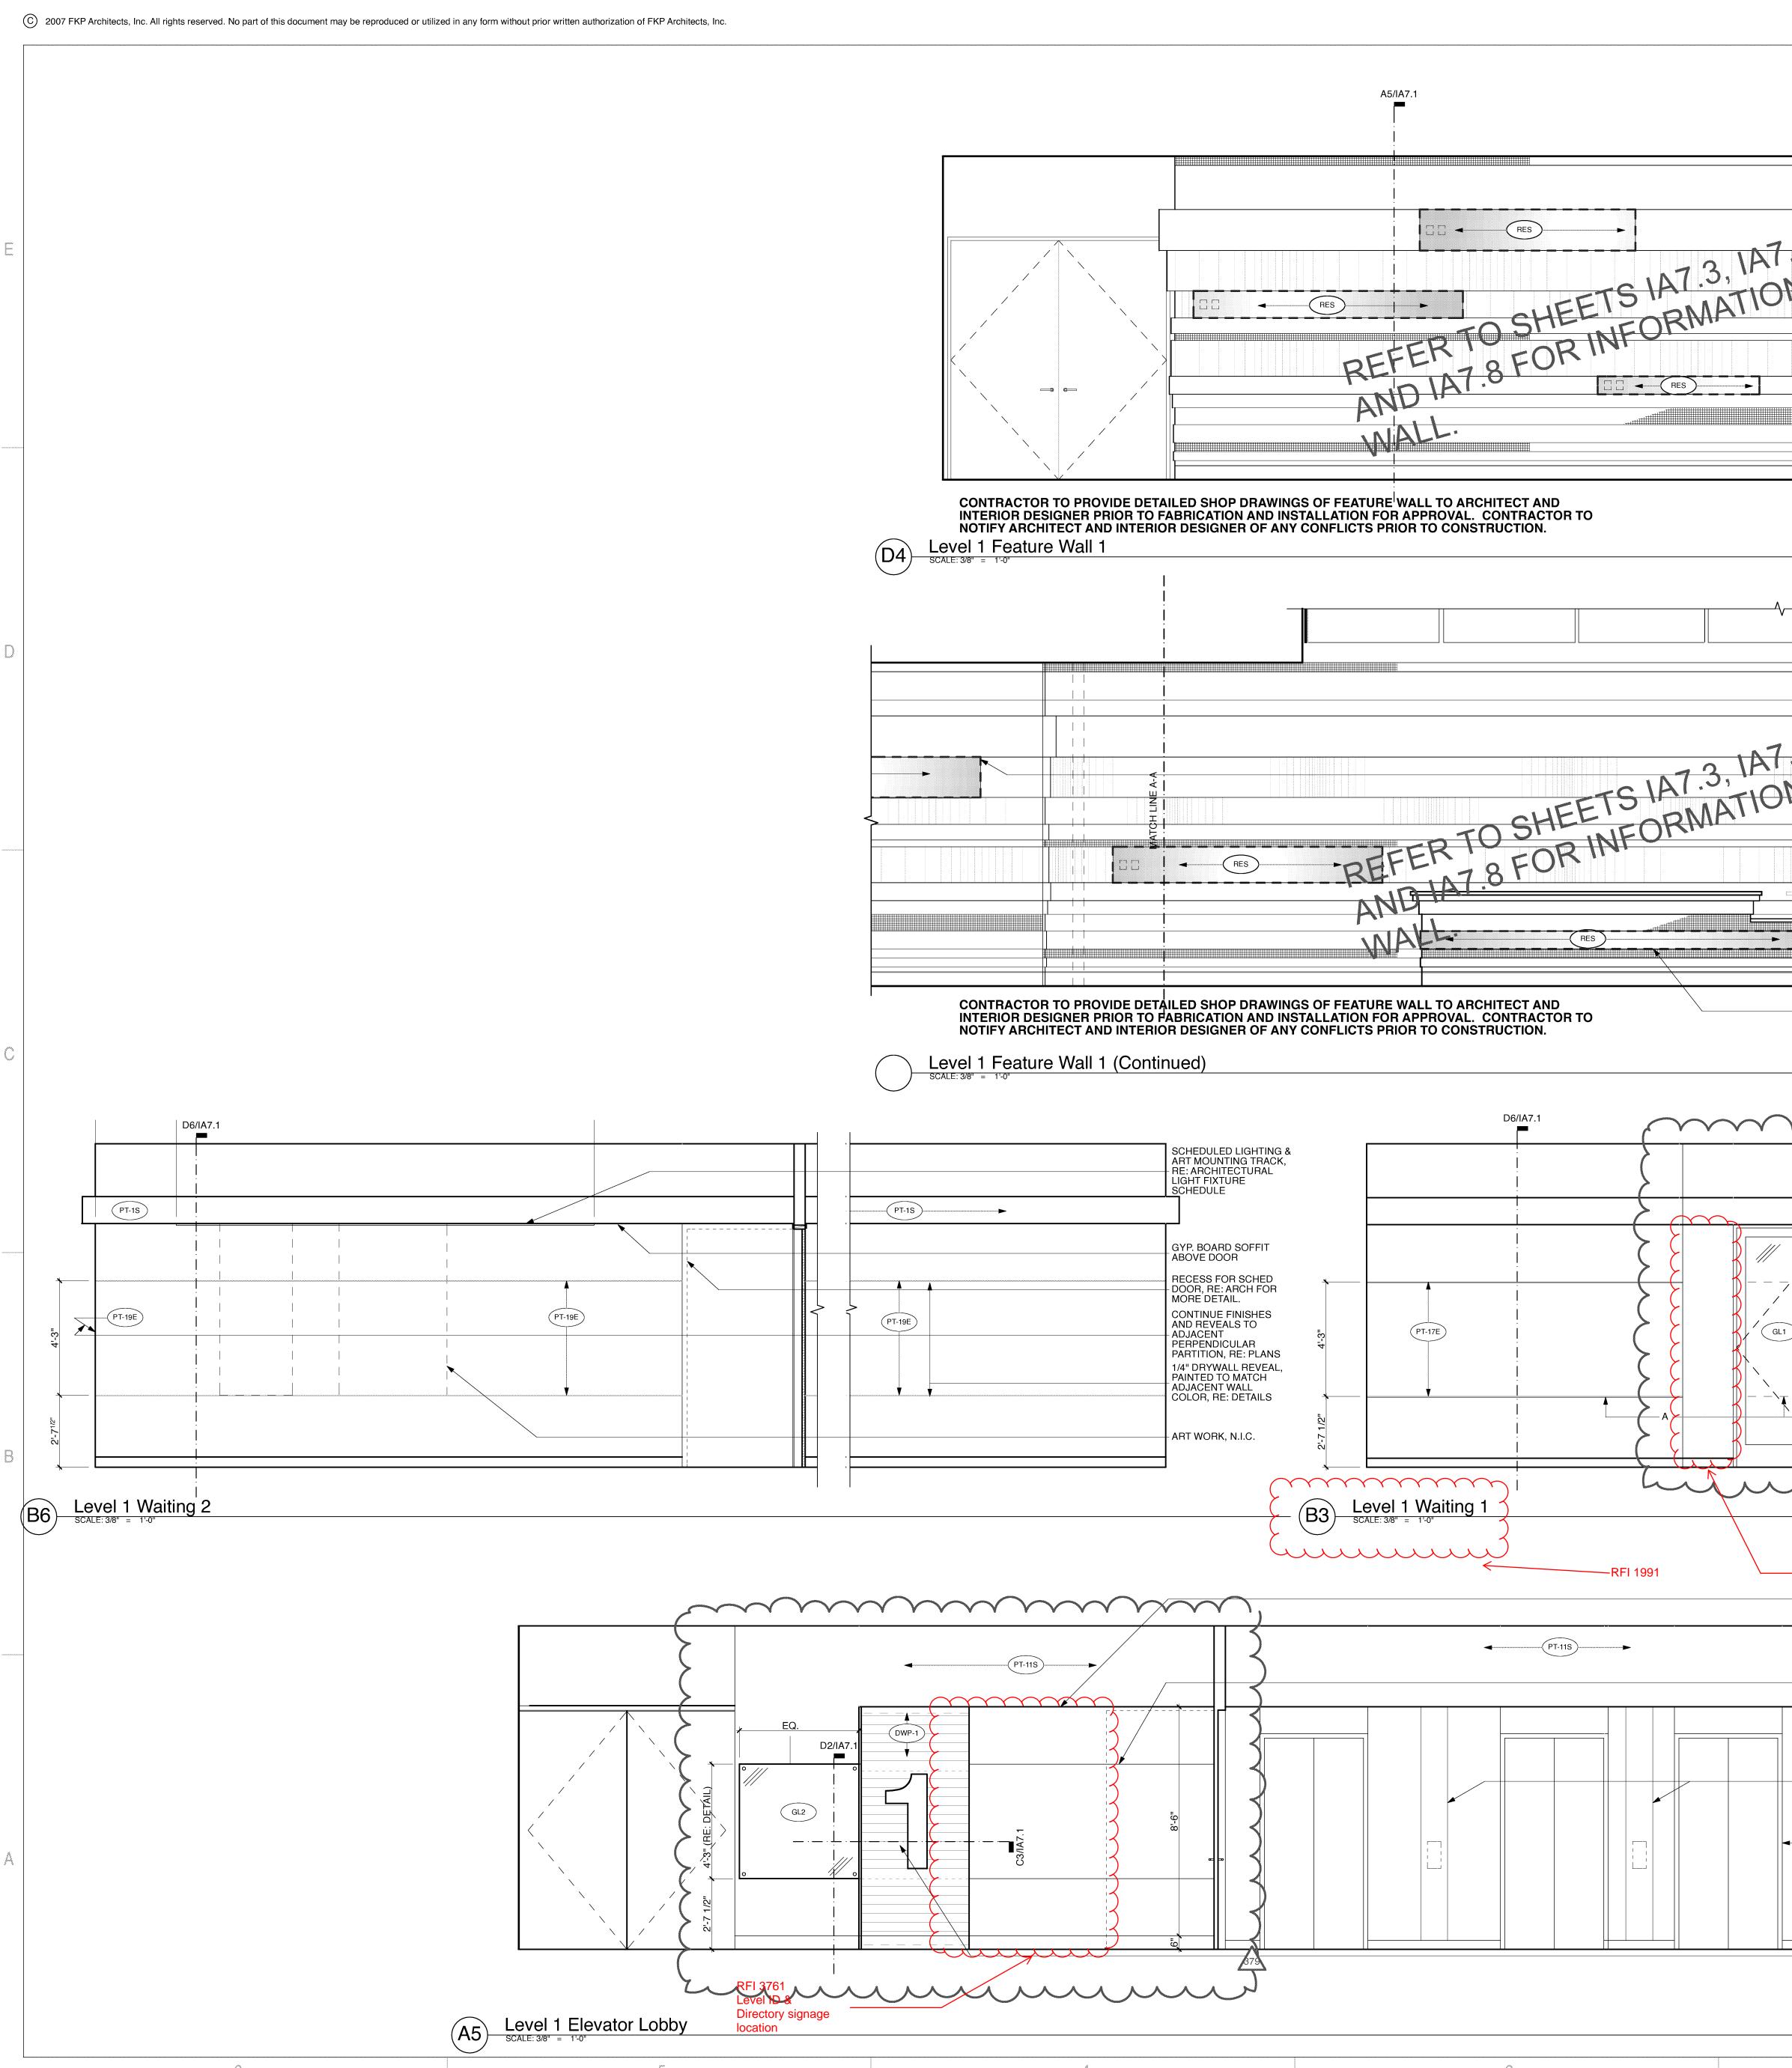

3

| A5/IA7.1                                                                       |                                                                                                                                                                                                                                                                                                                                                                                                                                                                                                                                                                                                                                 |
|--------------------------------------------------------------------------------|---------------------------------------------------------------------------------------------------------------------------------------------------------------------------------------------------------------------------------------------------------------------------------------------------------------------------------------------------------------------------------------------------------------------------------------------------------------------------------------------------------------------------------------------------------------------------------------------------------------------------------|
| A IAT 5, AT 6,<br>A IAT 5, TURE<br>3, IAT A ON FEAT - (RB)<br>MATION<br>MATION | PROVIDE J-BOX FOR<br>POWER AND DATA TO<br>GRAPHIC LIGHT BOX.<br>REFER TO SECTION,<br>TYPICAL.<br>GRAPHIC LIGHT BOX.<br>REFER TO GRAPHIC<br>SIGNAGE PACKAGE.,<br>TYPICAL<br>SCHEDULED 1"X1"<br>CERAMIC WALL TILES<br>CUSTOM "WAVE" PROFILE<br>OVER SCHEDULED<br>PARTITION, RE: DETAILS                                                                                                                                                                                                                                                                                                                                           |
|                                                                                | 4" RECESSED<br>- STAINLESS STEEL CLAD<br>BASE                                                                                                                                                                                                                                                                                                                                                                                                                                                                                                                                                                                   |
|                                                                                | ATRIUM OPENING IN<br>– CEILING, REFER TO<br>PLAN                                                                                                                                                                                                                                                                                                                                                                                                                                                                                                                                                                                |
| ATION<br>MATION                                                                | PROVIDE J-BOX FOR<br>POWER AND DATA TO<br>- GRAPHIC LIGHT BOX.<br>REFER TO SECTION,<br>TYPICAL.<br>GRAPHIC LIGHT BOX.<br>REFER TO GRAPHIC<br>SIGNAGE PACKAGE.,<br>TYPICAL<br>- SCHEDULED 1"X1"<br>CERAMIC WALL TILES<br>CUSTOM "WAVE" PROFILE<br>- OVER SCHEDULED<br>PARTITION, RE: DETAILS                                                                                                                                                                                                                                                                                                                                     |
|                                                                                | 4" RECESSED<br>- STAINLESS STEEL CLAD<br>BASE<br>P.LAM. CLAD DESK WITH<br>GRAPHIC LIGHT BOX ON<br>FRONT FACE. PROVIDE<br>- POWER AND DATA<br>CONNECTION AS<br>REQUIRE, REFER TO<br>ELEC. DRWGS.                                                                                                                                                                                                                                                                                                                                                                                                                                 |
|                                                                                | GYP. BOARD SOFFIT<br>ABOVE DOOR<br>SCHEDULED DOOR AND<br>SIDELIGHT WITH<br>LAMINATED GLASS<br>INSET. REFER TO ARCH<br>DWG FOR DOOR<br>DETAILS / SCHEDULE.<br>1/4" DRYWALL REVEAL,<br>PAINTED TO MATCH<br>ADJACENT WALL<br>COLOR, RE: DETAILS<br>SCHEDULED BASE                                                                                                                                                                                                                                                                                                                                                                  |
| be removed from<br>this location                                               | RECESSED<br>DECORATIVE WALL<br>PANEL WITH CUTOUT<br>FOR GRAPHIC ACRYLIC<br>FLOOR NUMBER.<br>PROVIDE J-BOX IN WALL<br>FOR FLUORESCENT<br>LIGHT FIXTURE (RE:<br>DETAIL)                                                                                                                                                                                                                                                                                                                                                                                                                                                           |
|                                                                                | DETAIL)<br>SCHED. 1/2" REVEAL,<br>TYP.<br>GYP. BOARD SOFFIT<br>TO RECIEVE PT-11S<br>12" WIDE SSTL<br>ELEVATOR CALL<br>BUTTON COVER<br>FLUSH MOUNTED<br>TO WALL WITH<br>ETCHED AND<br>PAINTED EGRESS<br>MAP, RE: ARCH.<br>STAINLESS STEEL<br>ELEVATOR CAB DOOR &<br>FRAME<br>SCHEDULED PARTITION<br>SCHEDULED PARTITION<br>SCHEDULED BASE<br>SCHEDULED BASE<br>SCHEDULED BASE<br>SCHEDULED STAINLESS<br>ST. PIN MOUNTED BACK<br>PAINTED GLASS PANELS<br>WITH CUSTOM<br>SCREENED IMAGE,<br>GLASS PANELS ARE<br>FLUSH TO WALL,<br>PROVIDE RECESS IN<br>PARTITION, REFER TO<br>SECTION. PROVIDE<br>BLOCKING IN WALL AS<br>REQUIRED. |