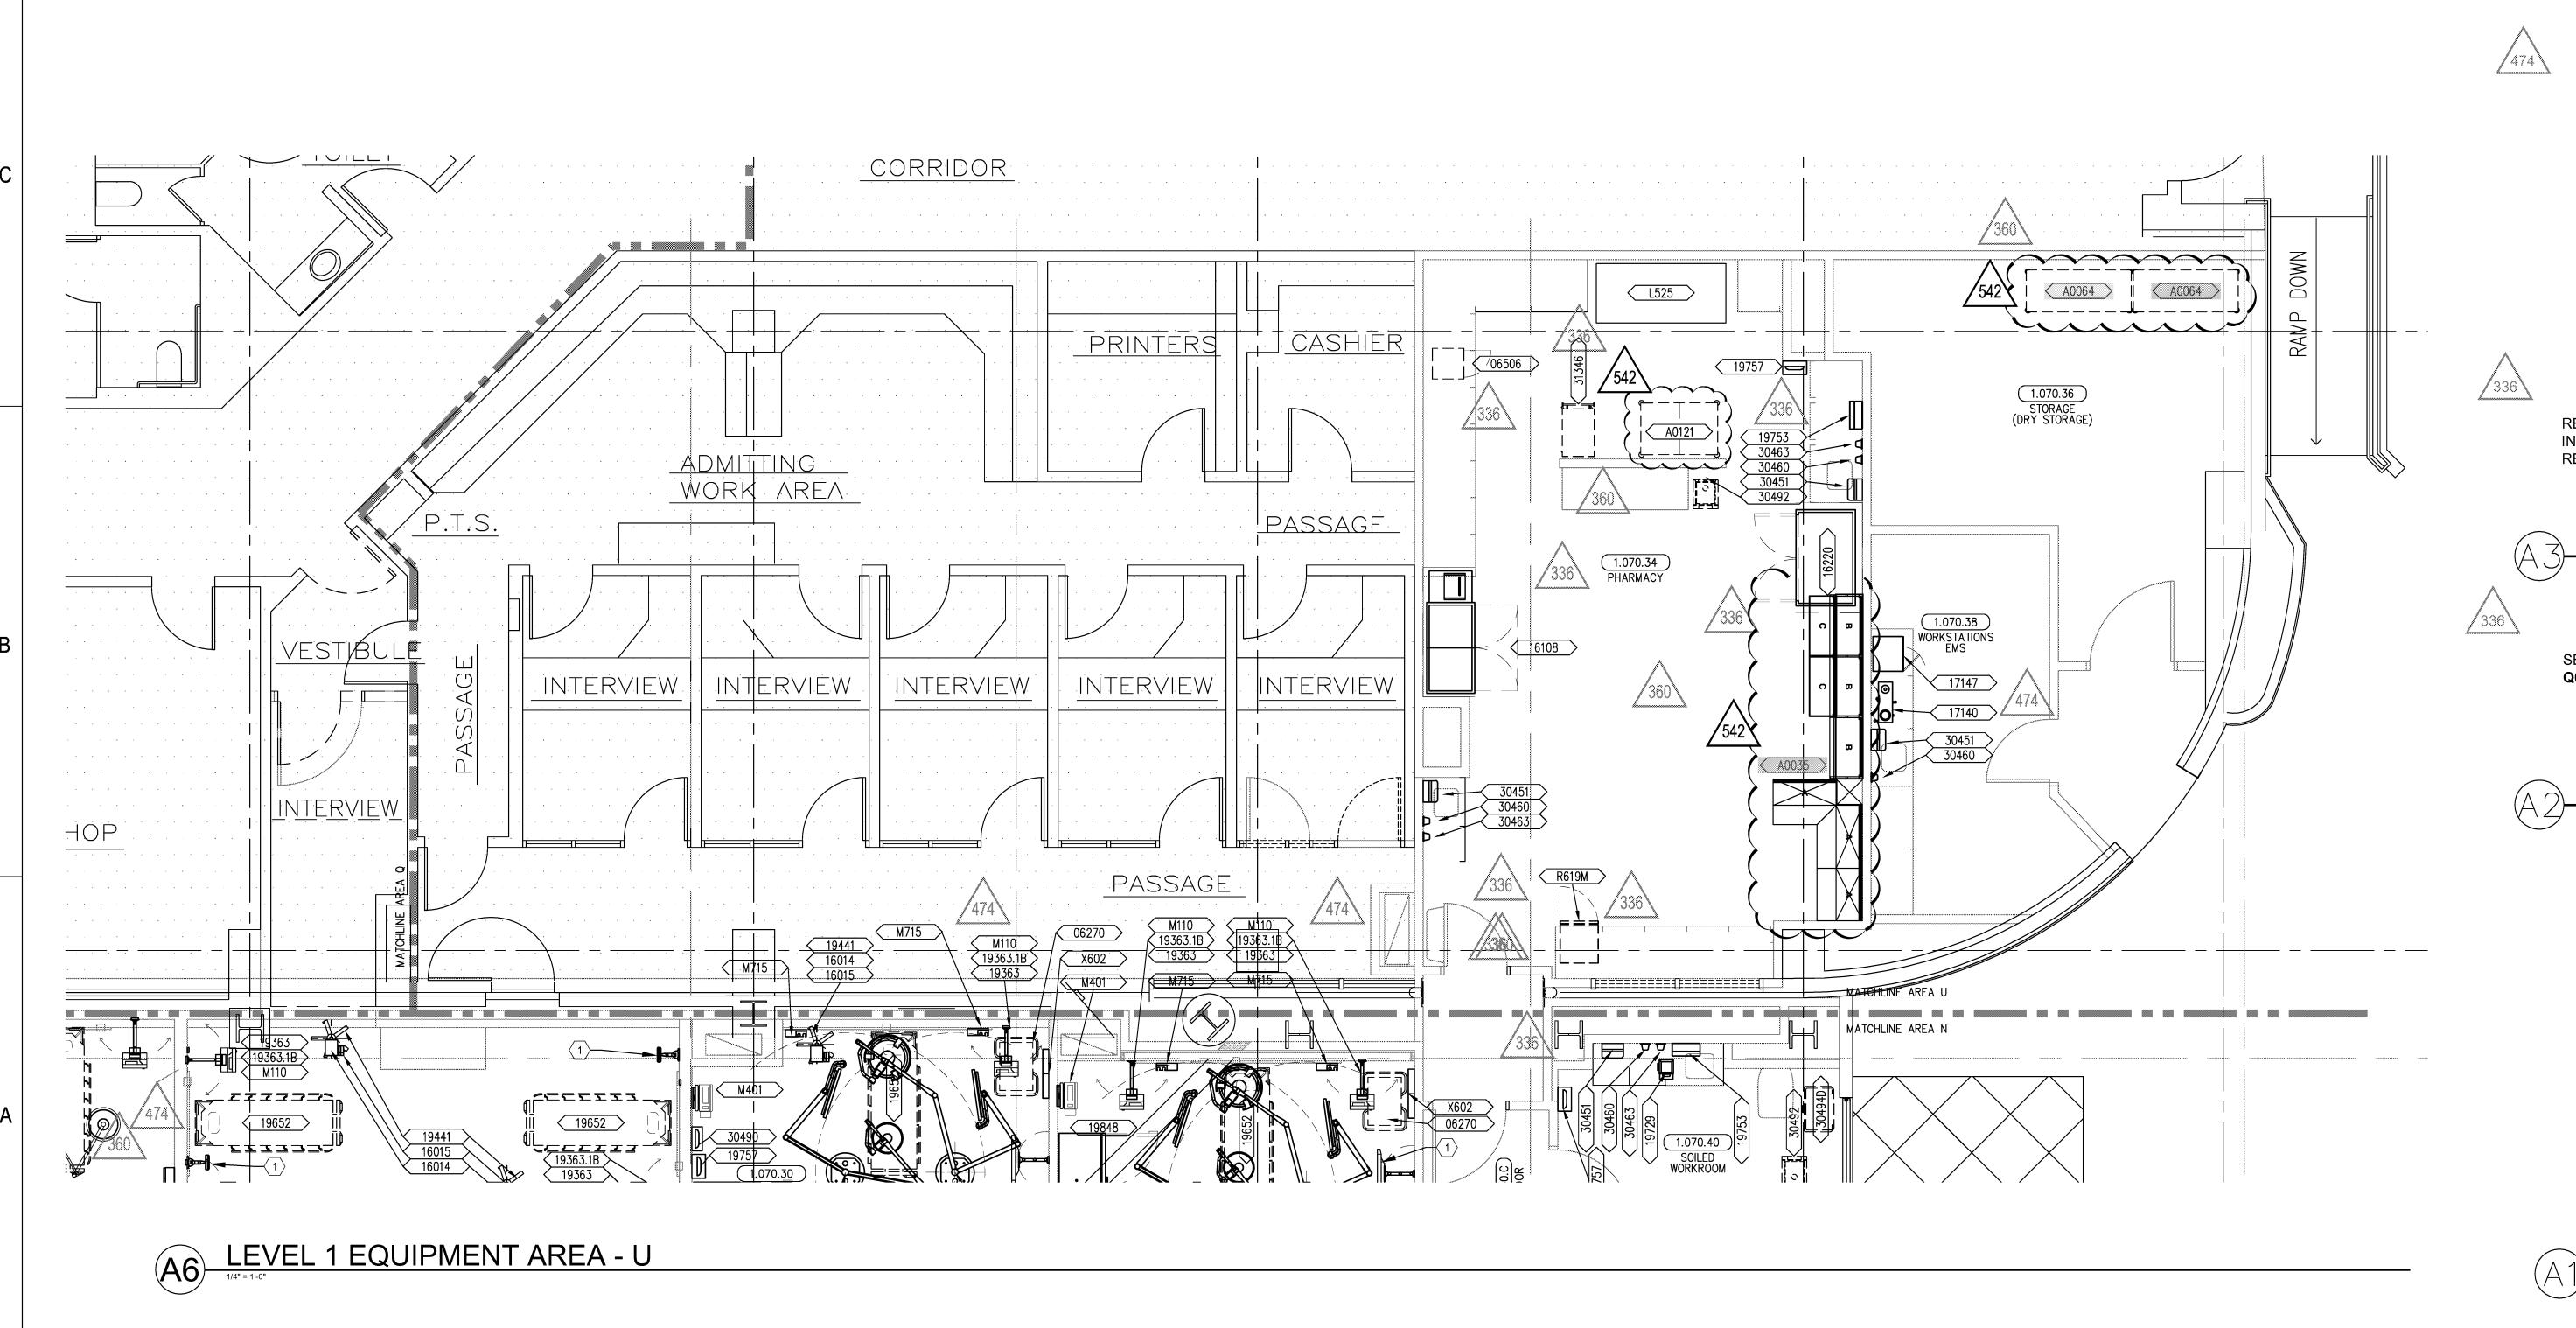

CHILDREN'S HOSPITAL OF ORANGE COUNTY 455 S. Main St. Orange, CA 92868-3874 TOWER II

12011.00 Increment #7 OSHPD - PROJECT NUMBER

IL 072072-30 OSHPD PERMIT

01/27/2010

1/4" = 1'-0" DRAWING TITLE

LEVEL 1 EQUIPMENT AREA - U

Q3.1U

PLACEHOLDER FOR TV/DVD/TRACKING BOARD, AND ASSOCIATED BRACKET. REFER TO OTHERS FOR SPECIFICATION INFORMATION.

REFER TO ITEMS CUT-SHEET FOR SEISMIC INFORMATION. SEE SHEETS Q3.1MX FOR REFERENCE STRUCTURAL DETAILS.

SEE EQUIPMENT LEGEND, SHEETS Q0.03 & Q0.04, FOR ITEM I.D. AND DESCRIPTION

|   |        |   | <u> </u> |   | V//// | $\gg$ |
|---|--------|---|----------|---|-------|-------|
|   | S<br>R |   | T<br>Q   |   | U     |       |
| К |        | L | Р        | ) | N     |       |
| J | Н      |   | G        |   |       |       |
| D | Е      |   | F        |   |       |       |
|   |        |   |          |   | Α     | 7     |