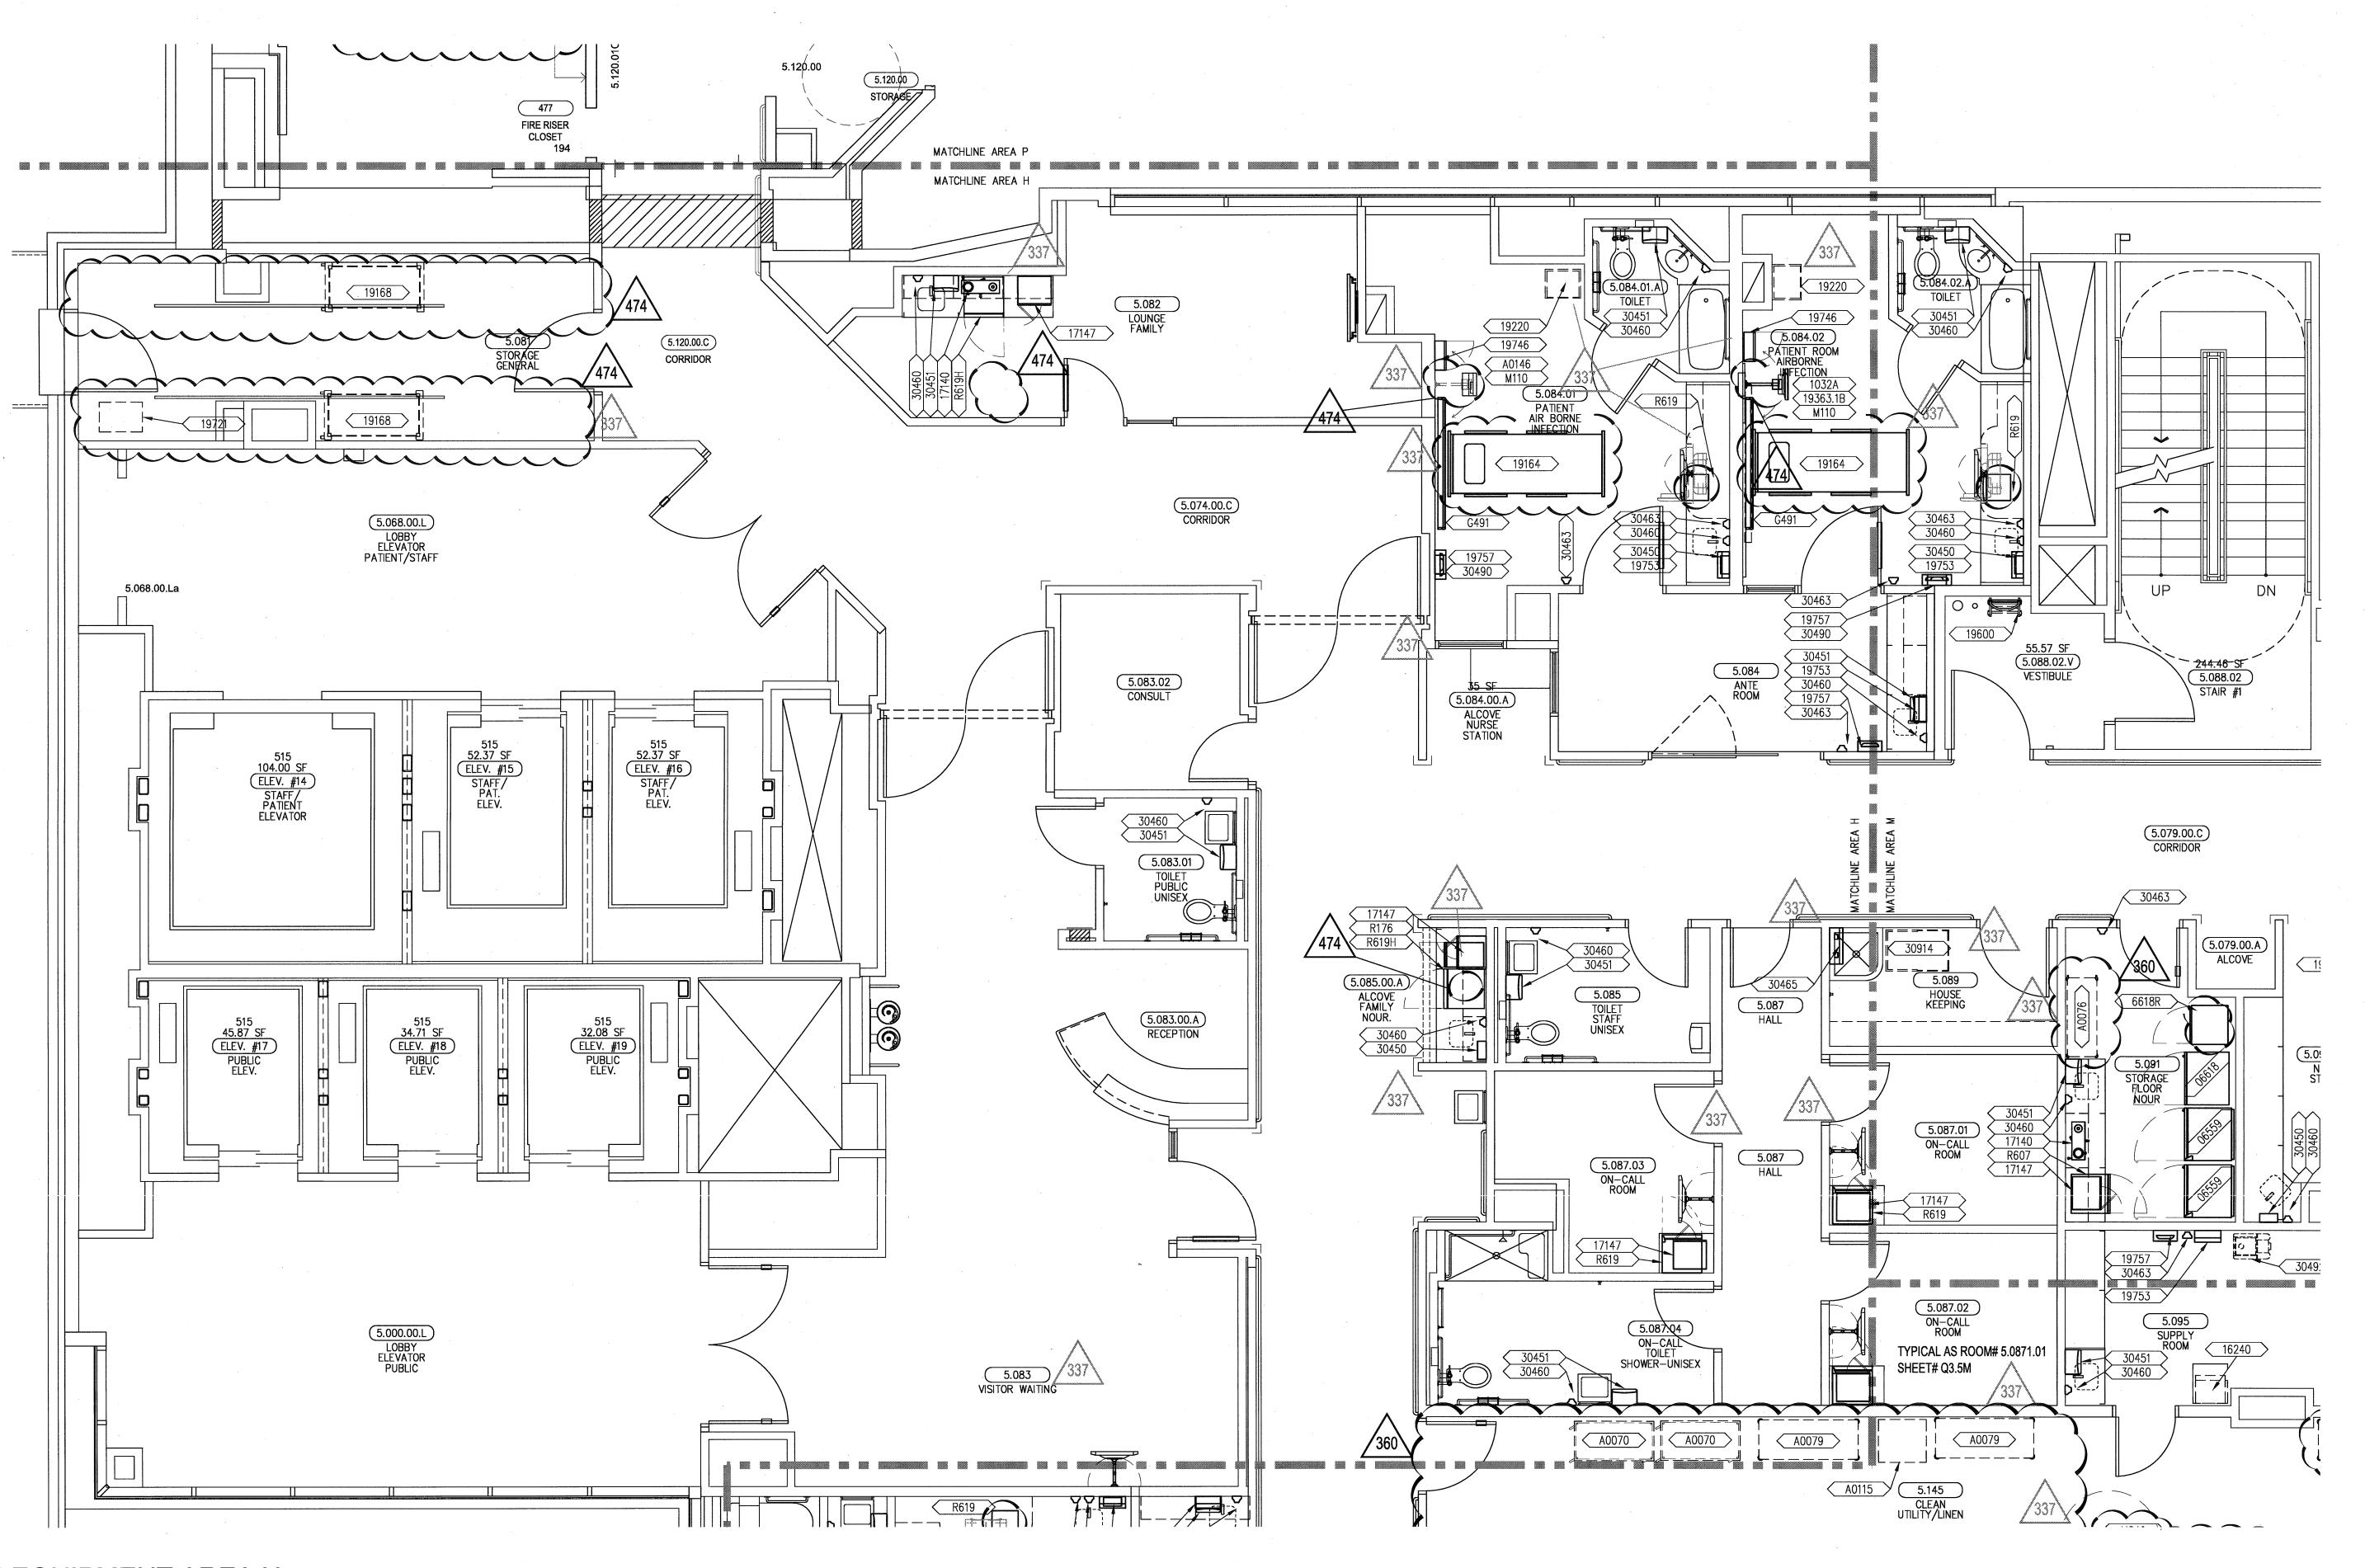

B6 LEVEL 5 EQUIPMENT AREA H

REFER TO ITEMS CUT-SHEET FOR SEISMIC INFORMATION. SEE SHEETS Q3.5MX FOR REFERENCE STRUCTURAL DETAILS.

SEE EQUIPMENT LEGEND, SHEETS Q0.03 & Q0.04, FOR ITEM I.D. AND DESCRIPTION