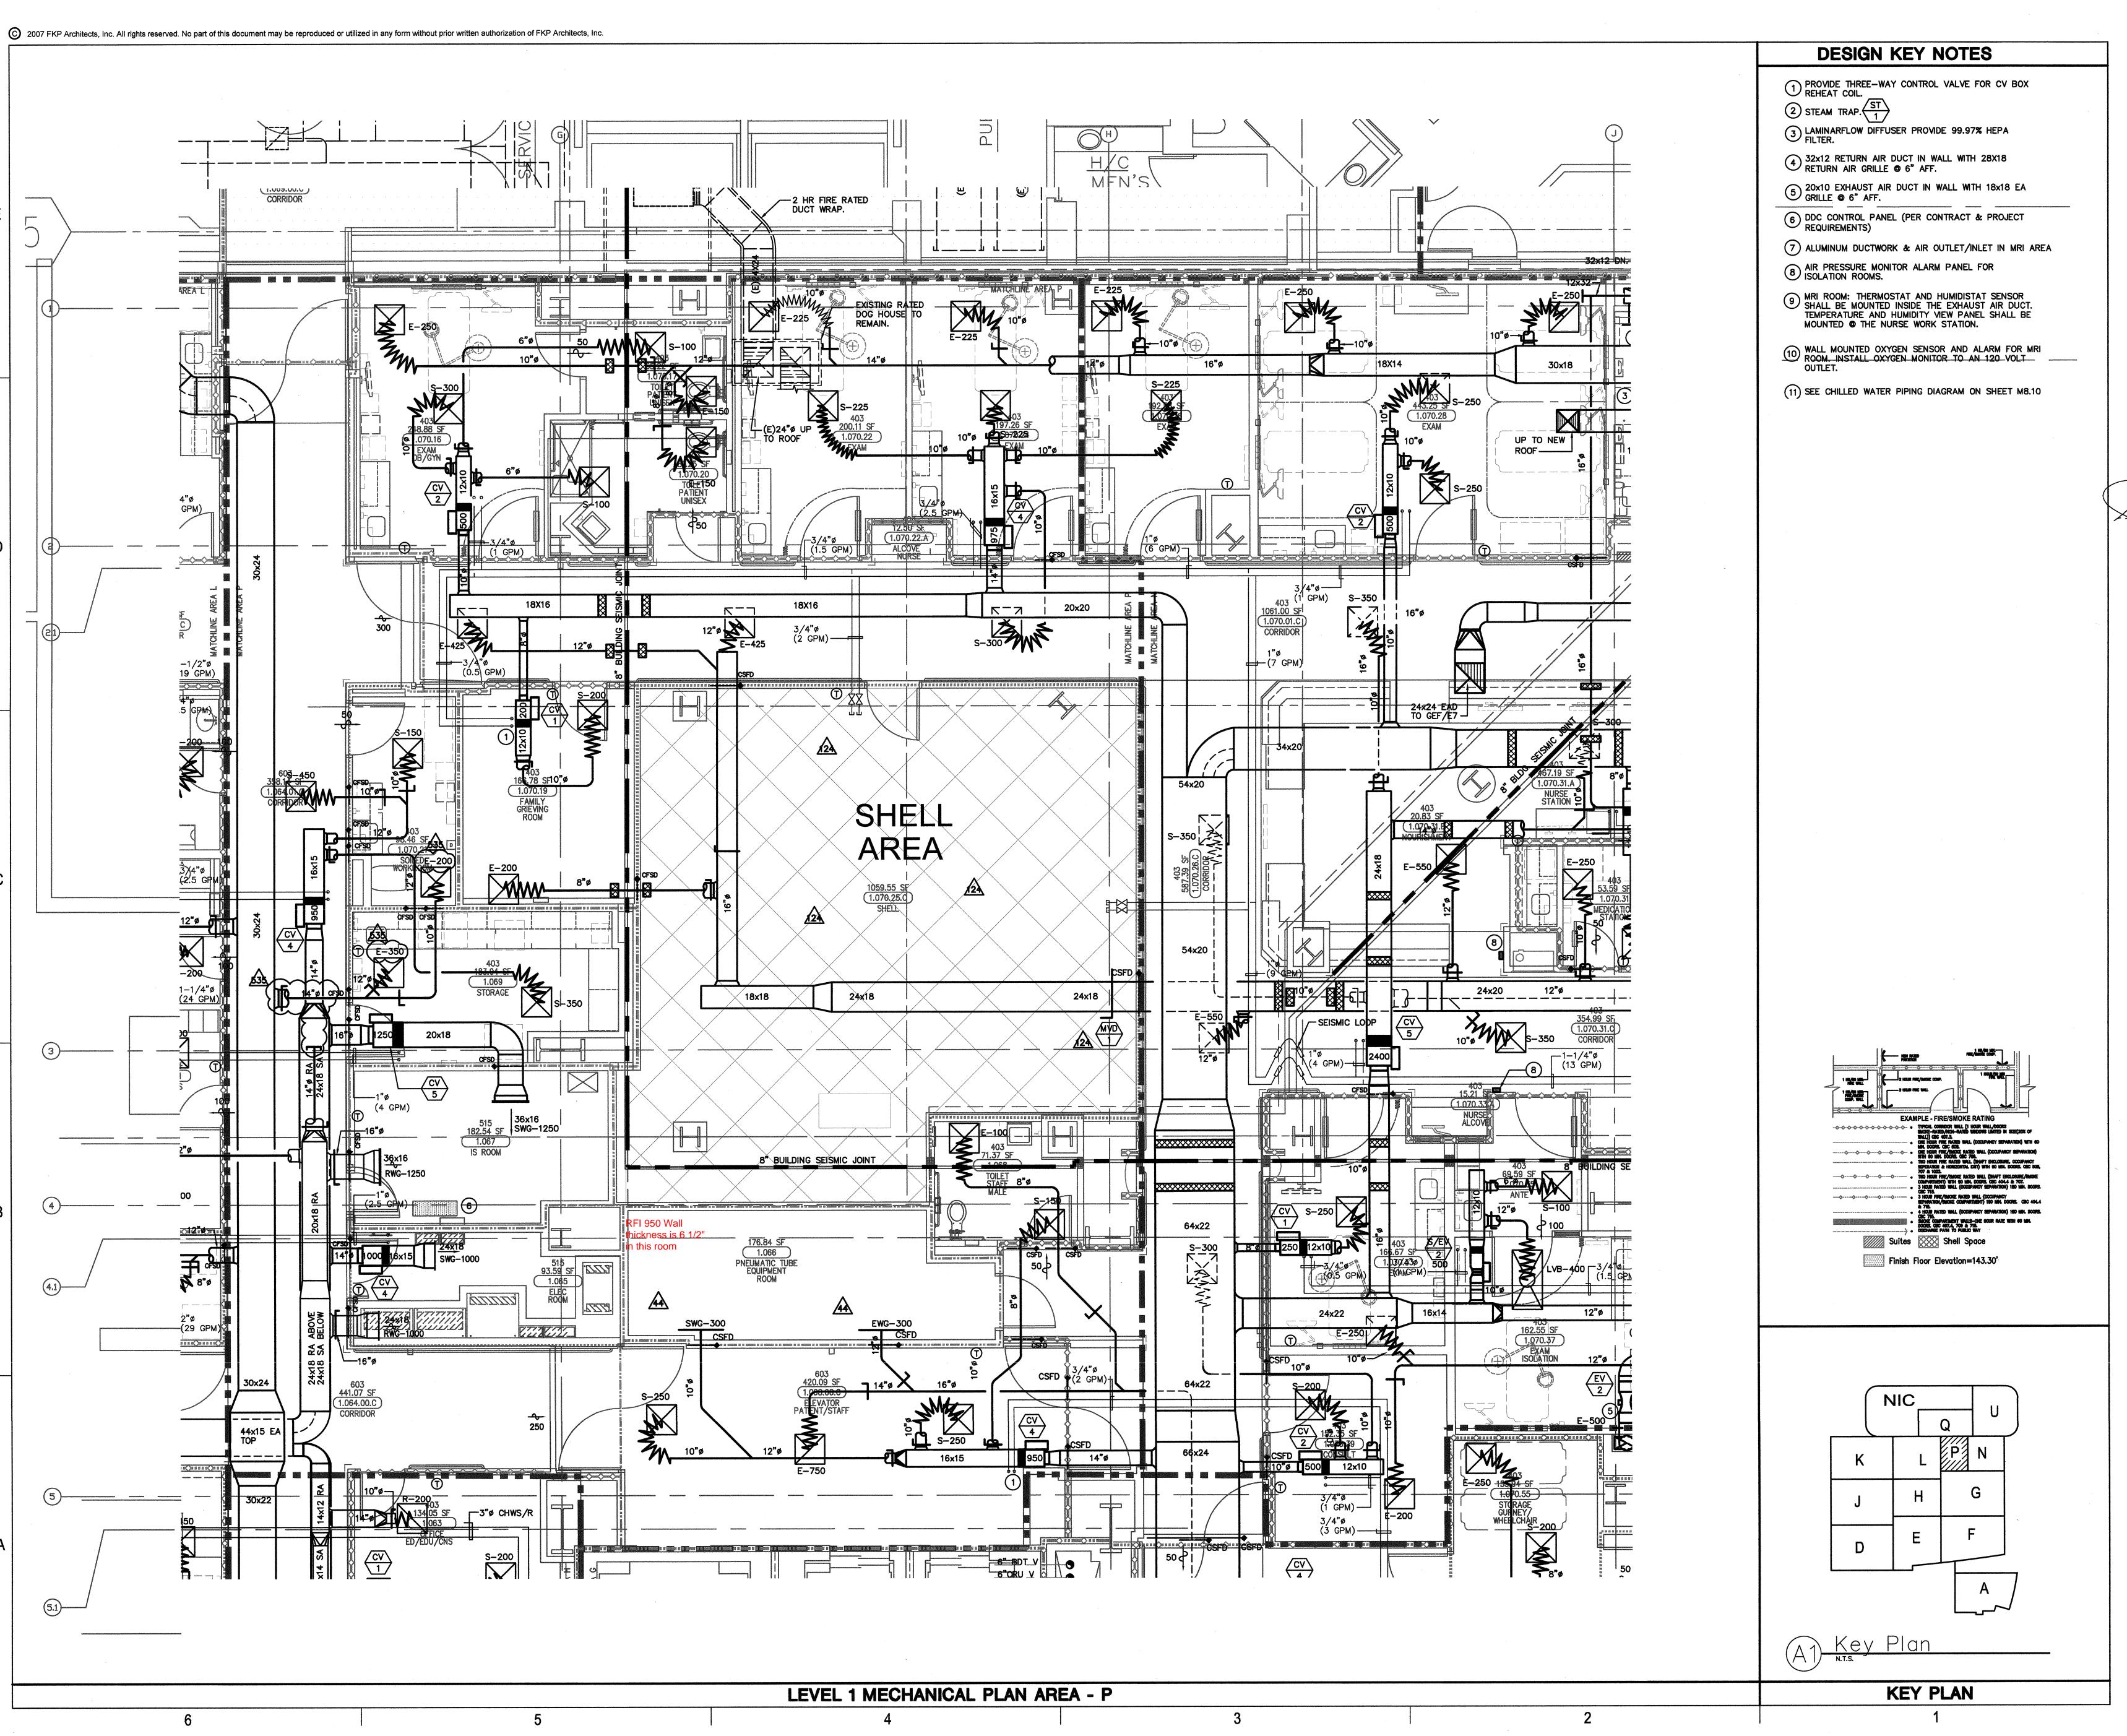

CHILDREN'S HOSPITAL OF ORANGE COUNTY 455 S. Main St.

TOWER II

Orange, CA 92868-3874

12011.00 Increment #7

OSHPD - PROJECT NUMBER IL 072072-30

OSHPD PERMIT

01/27/2010

1/4" = 1' 0" DRAWING TITLE

LEVEL 1 MECHANICAL PLAN AREA - P

DRAWING NUMBER

M3.1P