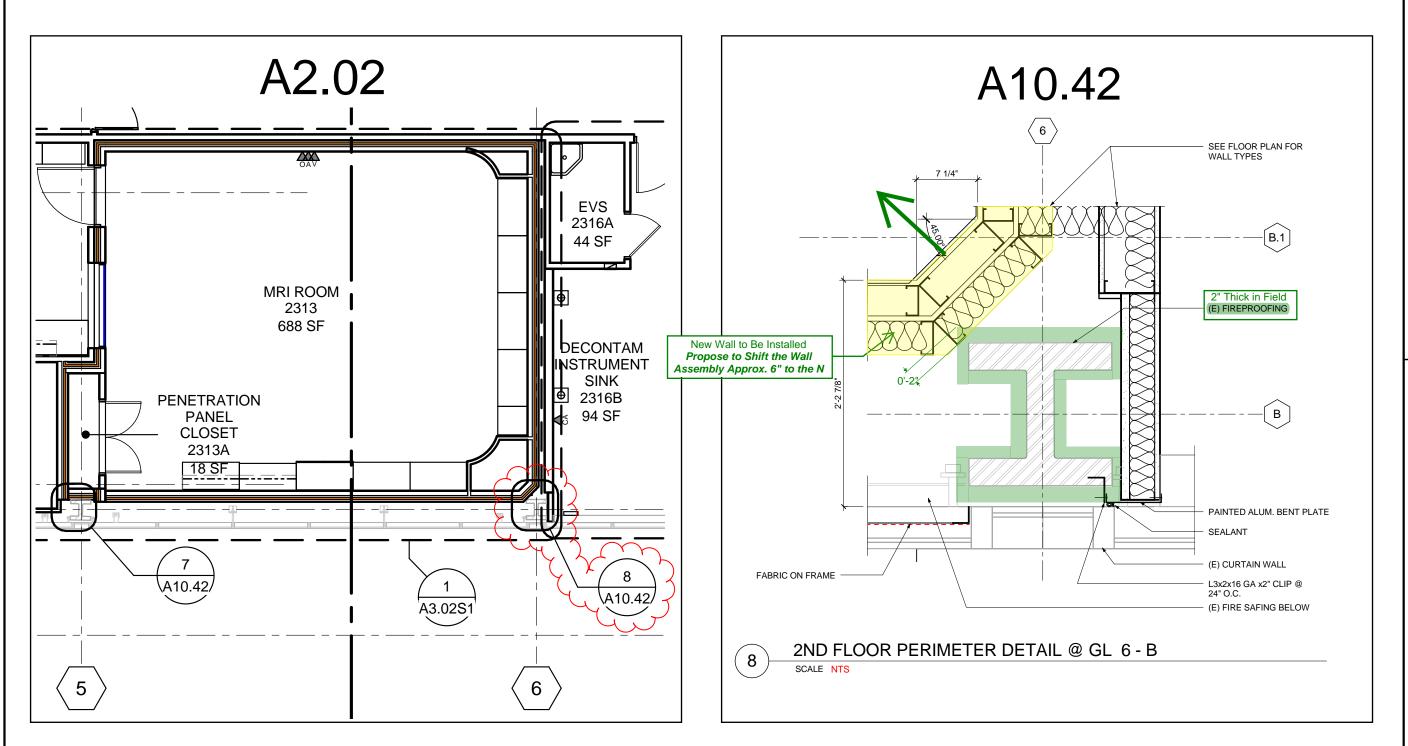

## **Request For Information**

Detailed, Each RFI with Transmittal

| Project # 5015097                                          |                                                                                       | Jobsite Info.                                                      |                                                                                                                                                                                                                                                                                                                                                                                                                                                                               |  |
|------------------------------------------------------------|---------------------------------------------------------------------------------------|--------------------------------------------------------------------|-------------------------------------------------------------------------------------------------------------------------------------------------------------------------------------------------------------------------------------------------------------------------------------------------------------------------------------------------------------------------------------------------------------------------------------------------------------------------------|--|
|                                                            |                                                                                       | Tel:<br>Fax:                                                       |                                                                                                                                                                                                                                                                                                                                                                                                                                                                               |  |
| RFI#: 0104                                                 |                                                                                       | Date Created: 1/26/2016                                            | Date Required: 2/2/2016                                                                                                                                                                                                                                                                                                                                                                                                                                                       |  |
| Answered By                                                |                                                                                       | Authored By                                                        |                                                                                                                                                                                                                                                                                                                                                                                                                                                                               |  |
| Ryan Denny, Project<br>KMD Architects                      | ct Architect                                                                          | Brendan Miller, Project Engineer<br>Hensel Phelps Construction Co. |                                                                                                                                                                                                                                                                                                                                                                                                                                                                               |  |
|                                                            |                                                                                       | ion to help identify which por<br>DP#2 = Design Package #2)        | tion of the drawings this                                                                                                                                                                                                                                                                                                                                                                                                                                                     |  |
| Co-Respondent                                              | dent Subcontractor RFI Number                                                         |                                                                    | RFI Number                                                                                                                                                                                                                                                                                                                                                                                                                                                                    |  |
| Subject                                                    | The st                                                                                | ubject should clearly commu                                        | nicate the intent of the RFI                                                                                                                                                                                                                                                                                                                                                                                                                                                  |  |
| SHCE DP#3 - MRI                                            | Room Corner Wall Conflict with                                                        | Existing Column Firepr                                             | oofing                                                                                                                                                                                                                                                                                                                                                                                                                                                                        |  |
| Importance                                                 | Discipline                                                                            | Category                                                           |                                                                                                                                                                                                                                                                                                                                                                                                                                                                               |  |
| Normal                                                     | Architectural                                                                         | Confirmation                                                       |                                                                                                                                                                                                                                                                                                                                                                                                                                                                               |  |
| Drawing/Spec                                               | Revision                                                                              | Date                                                               | Detail/Section                                                                                                                                                                                                                                                                                                                                                                                                                                                                |  |
| Question  Reference: A2.02C, 8/A10.42, A3.02.S1, HP Sketch |                                                                                       | are affected by the attached as referen                            | The RFI should begin with referencing which contract document sheets are affected by the RFI, as well as additional items that are being attached as reference to provide added clarity to the reviewers and subcontractors after distribution (such as a sketch)                                                                                                                                                                                                             |  |
| As shown in the attached                                   |                                                                                       |                                                                    | /42 has a 2" thick coating of fireproofing which conflicts  nd consisely identifying the issue or problem                                                                                                                                                                                                                                                                                                                                                                     |  |
|                                                            | n Brendan Miller (Hensel Phelps) and Ry<br>mately 6" further into the room (north) in | order to correct the conflict.                                     | on 1/26/2016, it was agreed that the wall assembly                                                                                                                                                                                                                                                                                                                                                                                                                            |  |
| Please confirm.                                            |                                                                                       | sh<br>su <sub>j</sub>                                              | xt, lead into providing the proposed solution which ould include input from the subcontractor and HP perintendents in order to assess & mitigate impacts to                                                                                                                                                                                                                                                                                                                   |  |
| Suggestion [2/2/2016 Hensel Phelps                         | s Construction Co Sarah Vasquez]                                                      | CO                                                                 | st & schedule                                                                                                                                                                                                                                                                                                                                                                                                                                                                 |  |
| Distributed 02/02/2016                                     |                                                                                       |                                                                    |                                                                                                                                                                                                                                                                                                                                                                                                                                                                               |  |
| Answer                                                     |                                                                                       |                                                                    | Date Answered: 1/29/2016                                                                                                                                                                                                                                                                                                                                                                                                                                                      |  |
| Confirmed.<br>Ryan Denny KMD Archi<br>01.28.16 2/5         | tects                                                                                 | word, should return comm  Once a resport that th                   | est written RFIs are able to be answered in one "Confirmed", from the Architect or Engineer. You I know the response of the RFI before it is ed to you which is attained via verbal unication with the A/E prior to submitting the RFI the RFI response is formally returned, the see should be carefully evaluated to make sure the response you received hasn't changed and that and schedule implications are assessed prior to by distributing the RFI to subcontractors. |  |

 Performance!
 Printed on: 2/2/2016
 5015097
 Page 2

RFI 220.2 Sketch - DP #3 Wall Conflict with Existing