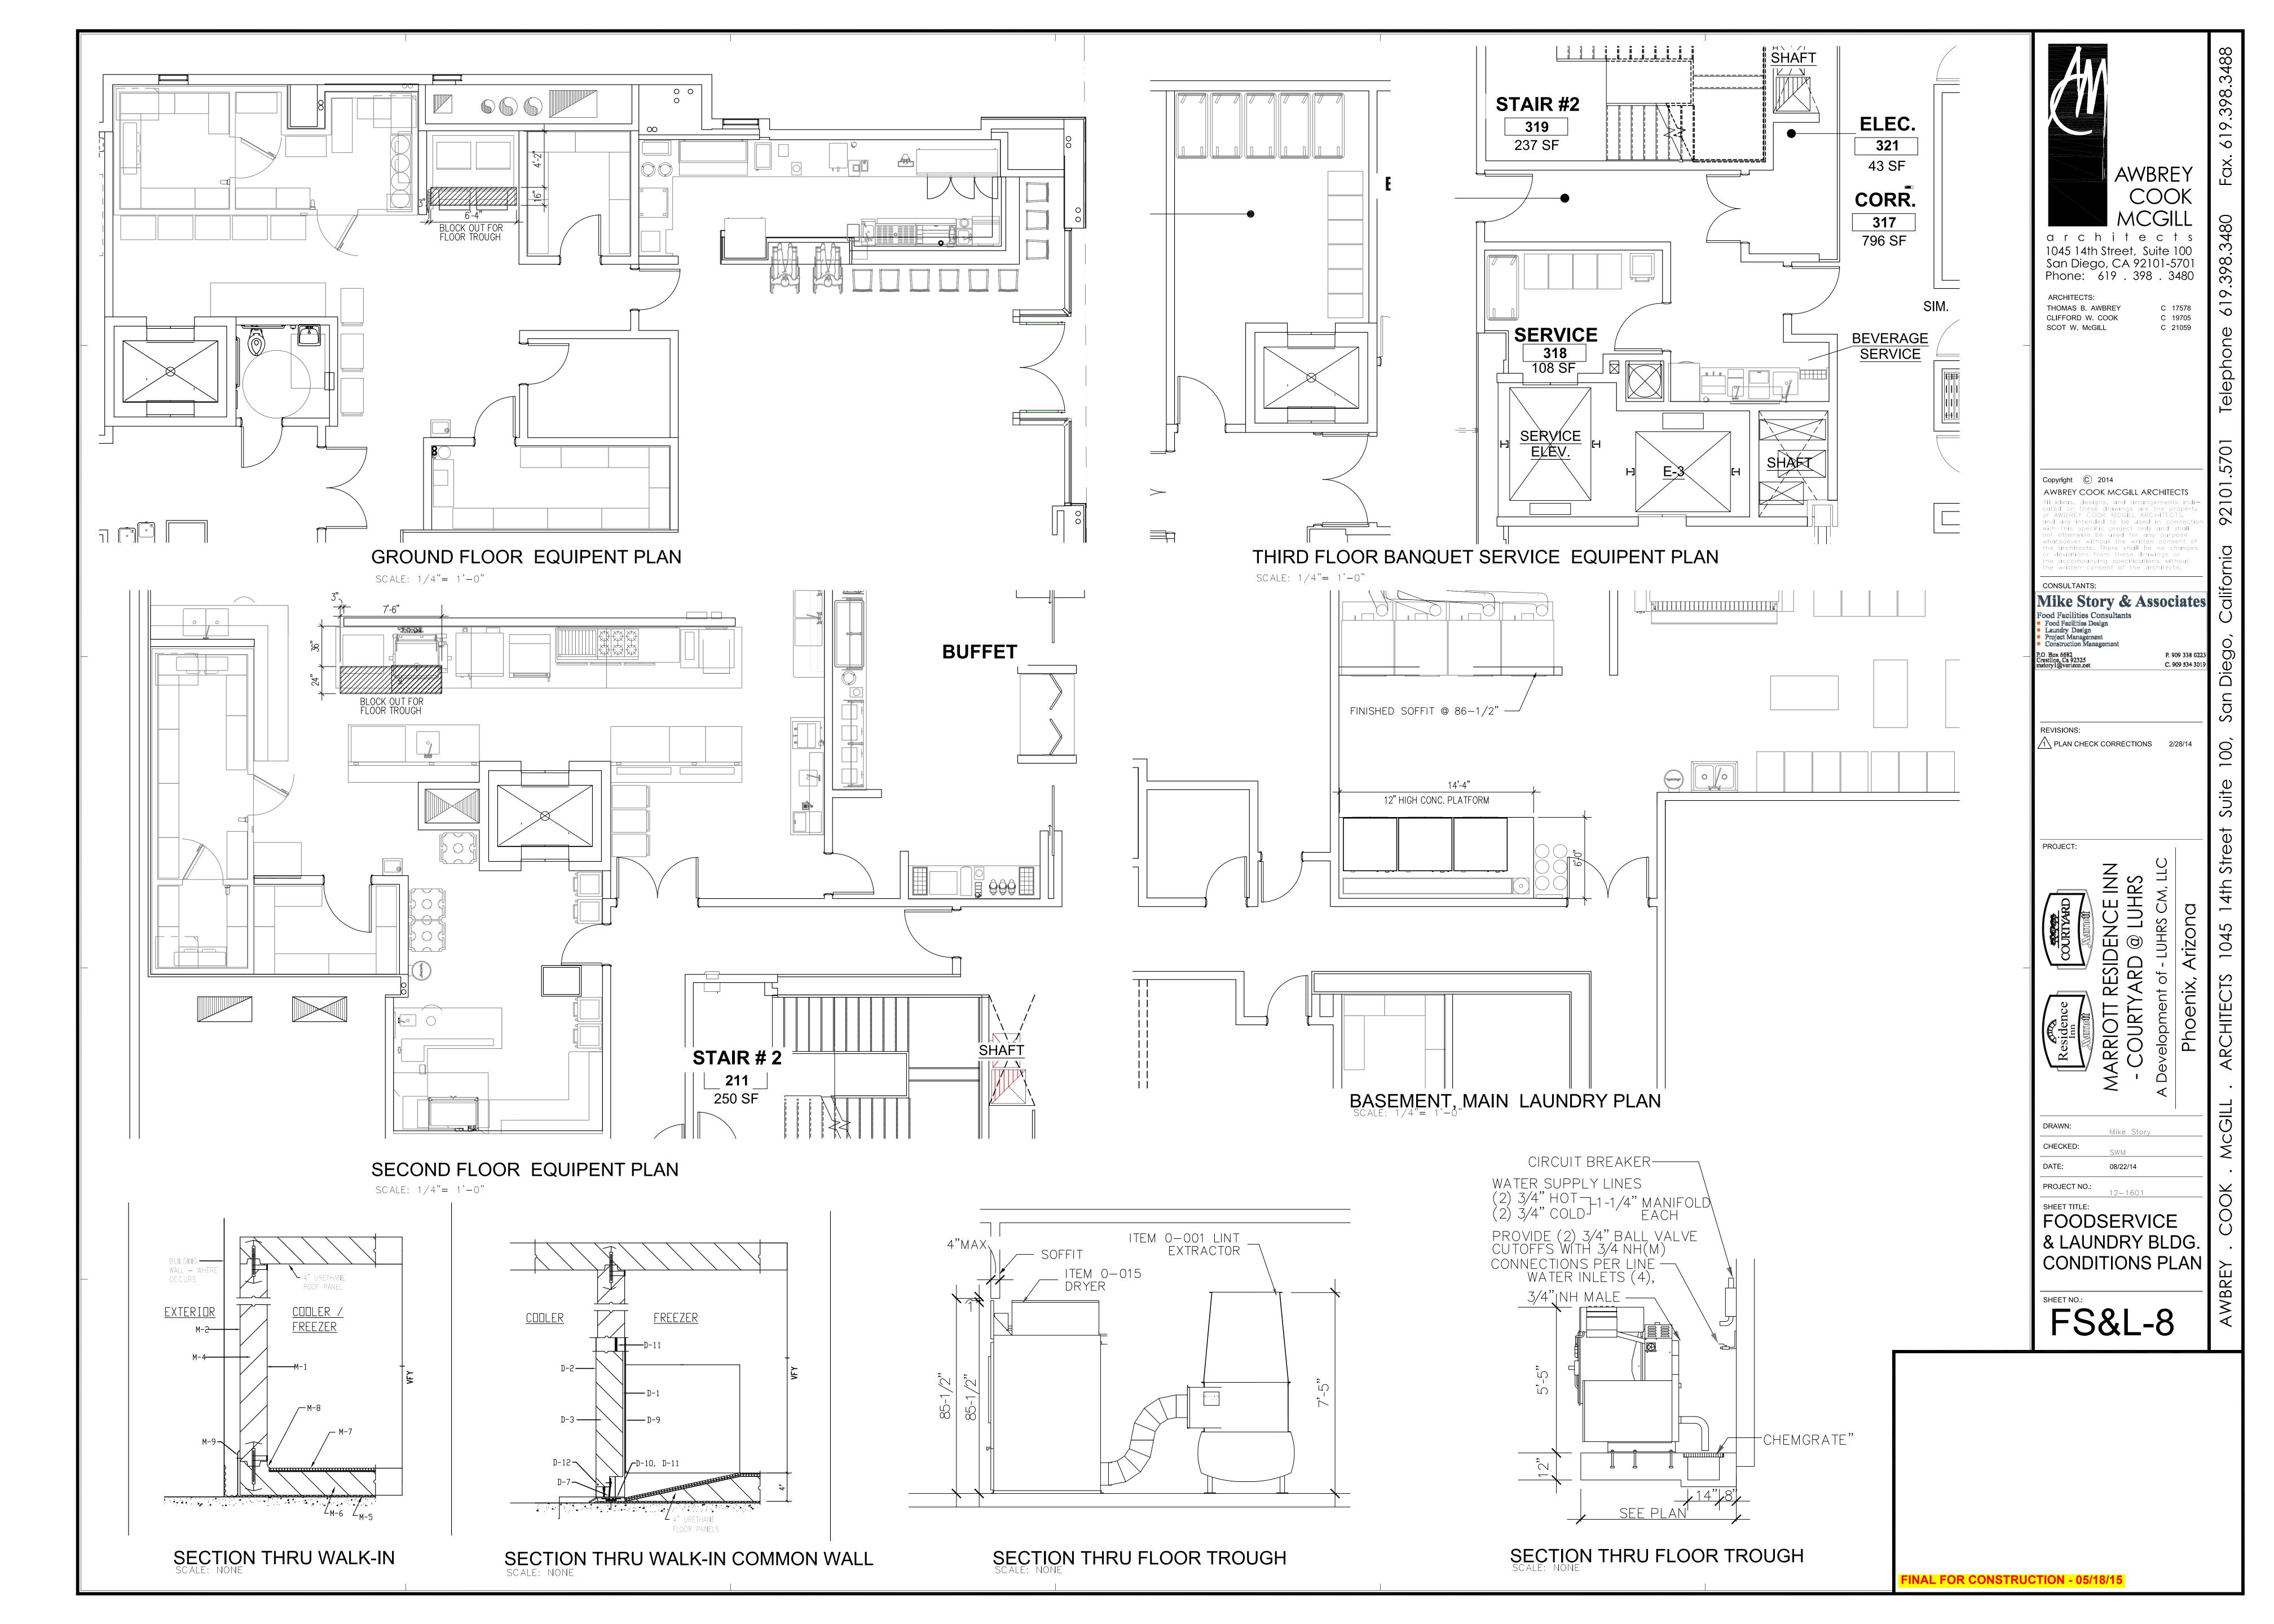

GUESTROOM PLANS & ELEVS SKS-W

**GUESTROOM PLANS & ELEVS SQQW** 

PUBLIC SPACE DETAILS

**GUESTROOM DETAILS** 

FS&L-1 FOOD SERVICE & LAUNDRY EQUIPMENT PLAN

FS&L-4 FOOD SERVICE & LAUNDRY PLUMBING PLAN

FS&L-5 FOODSERVICE & LAUNDRY ELECTRICAL PLAN

FS&L-7 FOODSERVICE & LAUNDRY VENTILATION PLAN

FS&L-10 FOODSERVICE COLD STORAGE ROOMS 1 OF 3

FS&L-11 FOODSERVICE COLD STORAGE ROOMS 2 OF 3

FS&L-12 FOODSERVICE COLD STORAGE ROOMS 3 OF 3

FS&L-9 FOODSERVICE REFRIGERATION PLAN

FS&L-6 FOODSERVICE & LAUNDRY EQUIP. PLUMB. & ELEC.

FS&L-8 FOODSERVICE & LAUNDRY BLDG. CONDITIONS PLAN

FS&L-2 FOOD SERVICE & LAUNDRY EQUIPMENT SCHEDULE

FS&L-3 FOOD SERVICE & LAUNDRY EQUIPMENT ELEVATIONS

**GUESTROOM PLANS & ELEVS SQQW-ADA** 