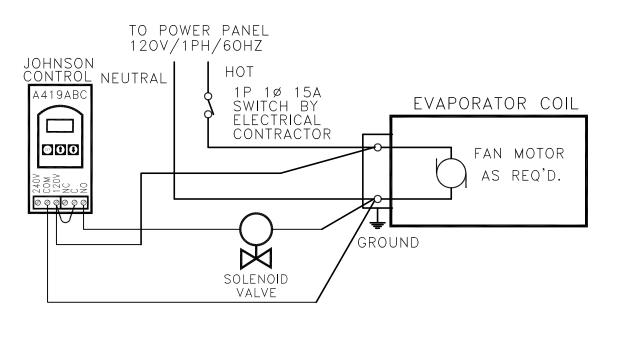

FS&L-7 FOODSERVICE & LAUNDRY VENTILATION PLAN

FS&L-10 FOODSERVICE COLD STORAGE ROOMS 1 OF 3

FS&L-11 FOODSERVICE COLD STORAGE ROOMS 2 OF 3

FS&L-12 FOODSERVICE COLD STORAGE ROOMS 3 OF 3

FS&L-9 FOODSERVICE REFRIGERATION PLAN