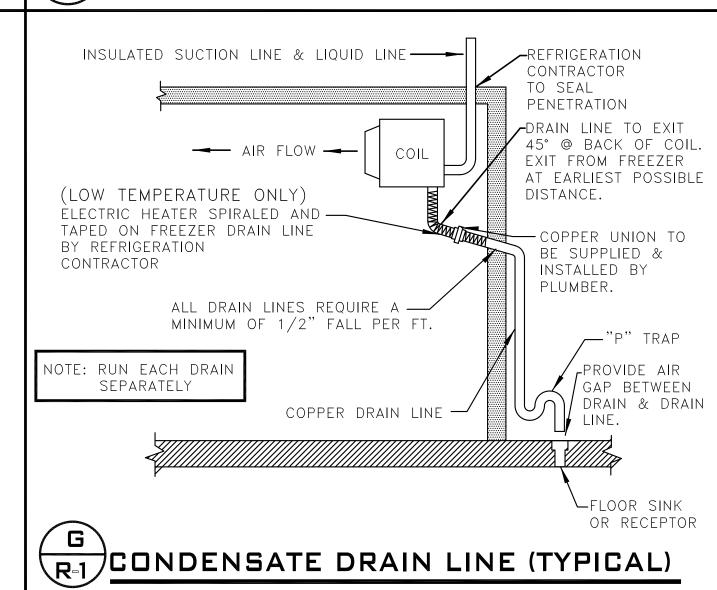

FS&L-7 FOODSERVICE & LAUNDRY VENTILATION PLAN

FS&L-10 FOODSERVICE COLD STORAGE ROOMS 1 OF 3

FS&L-11 FOODSERVICE COLD STORAGE ROOMS 2 OF 3

FS&L-12 FOODSERVICE COLD STORAGE ROOMS 3 OF 3

FS&L-9 FOODSERVICE REFRIGERATION PLAN