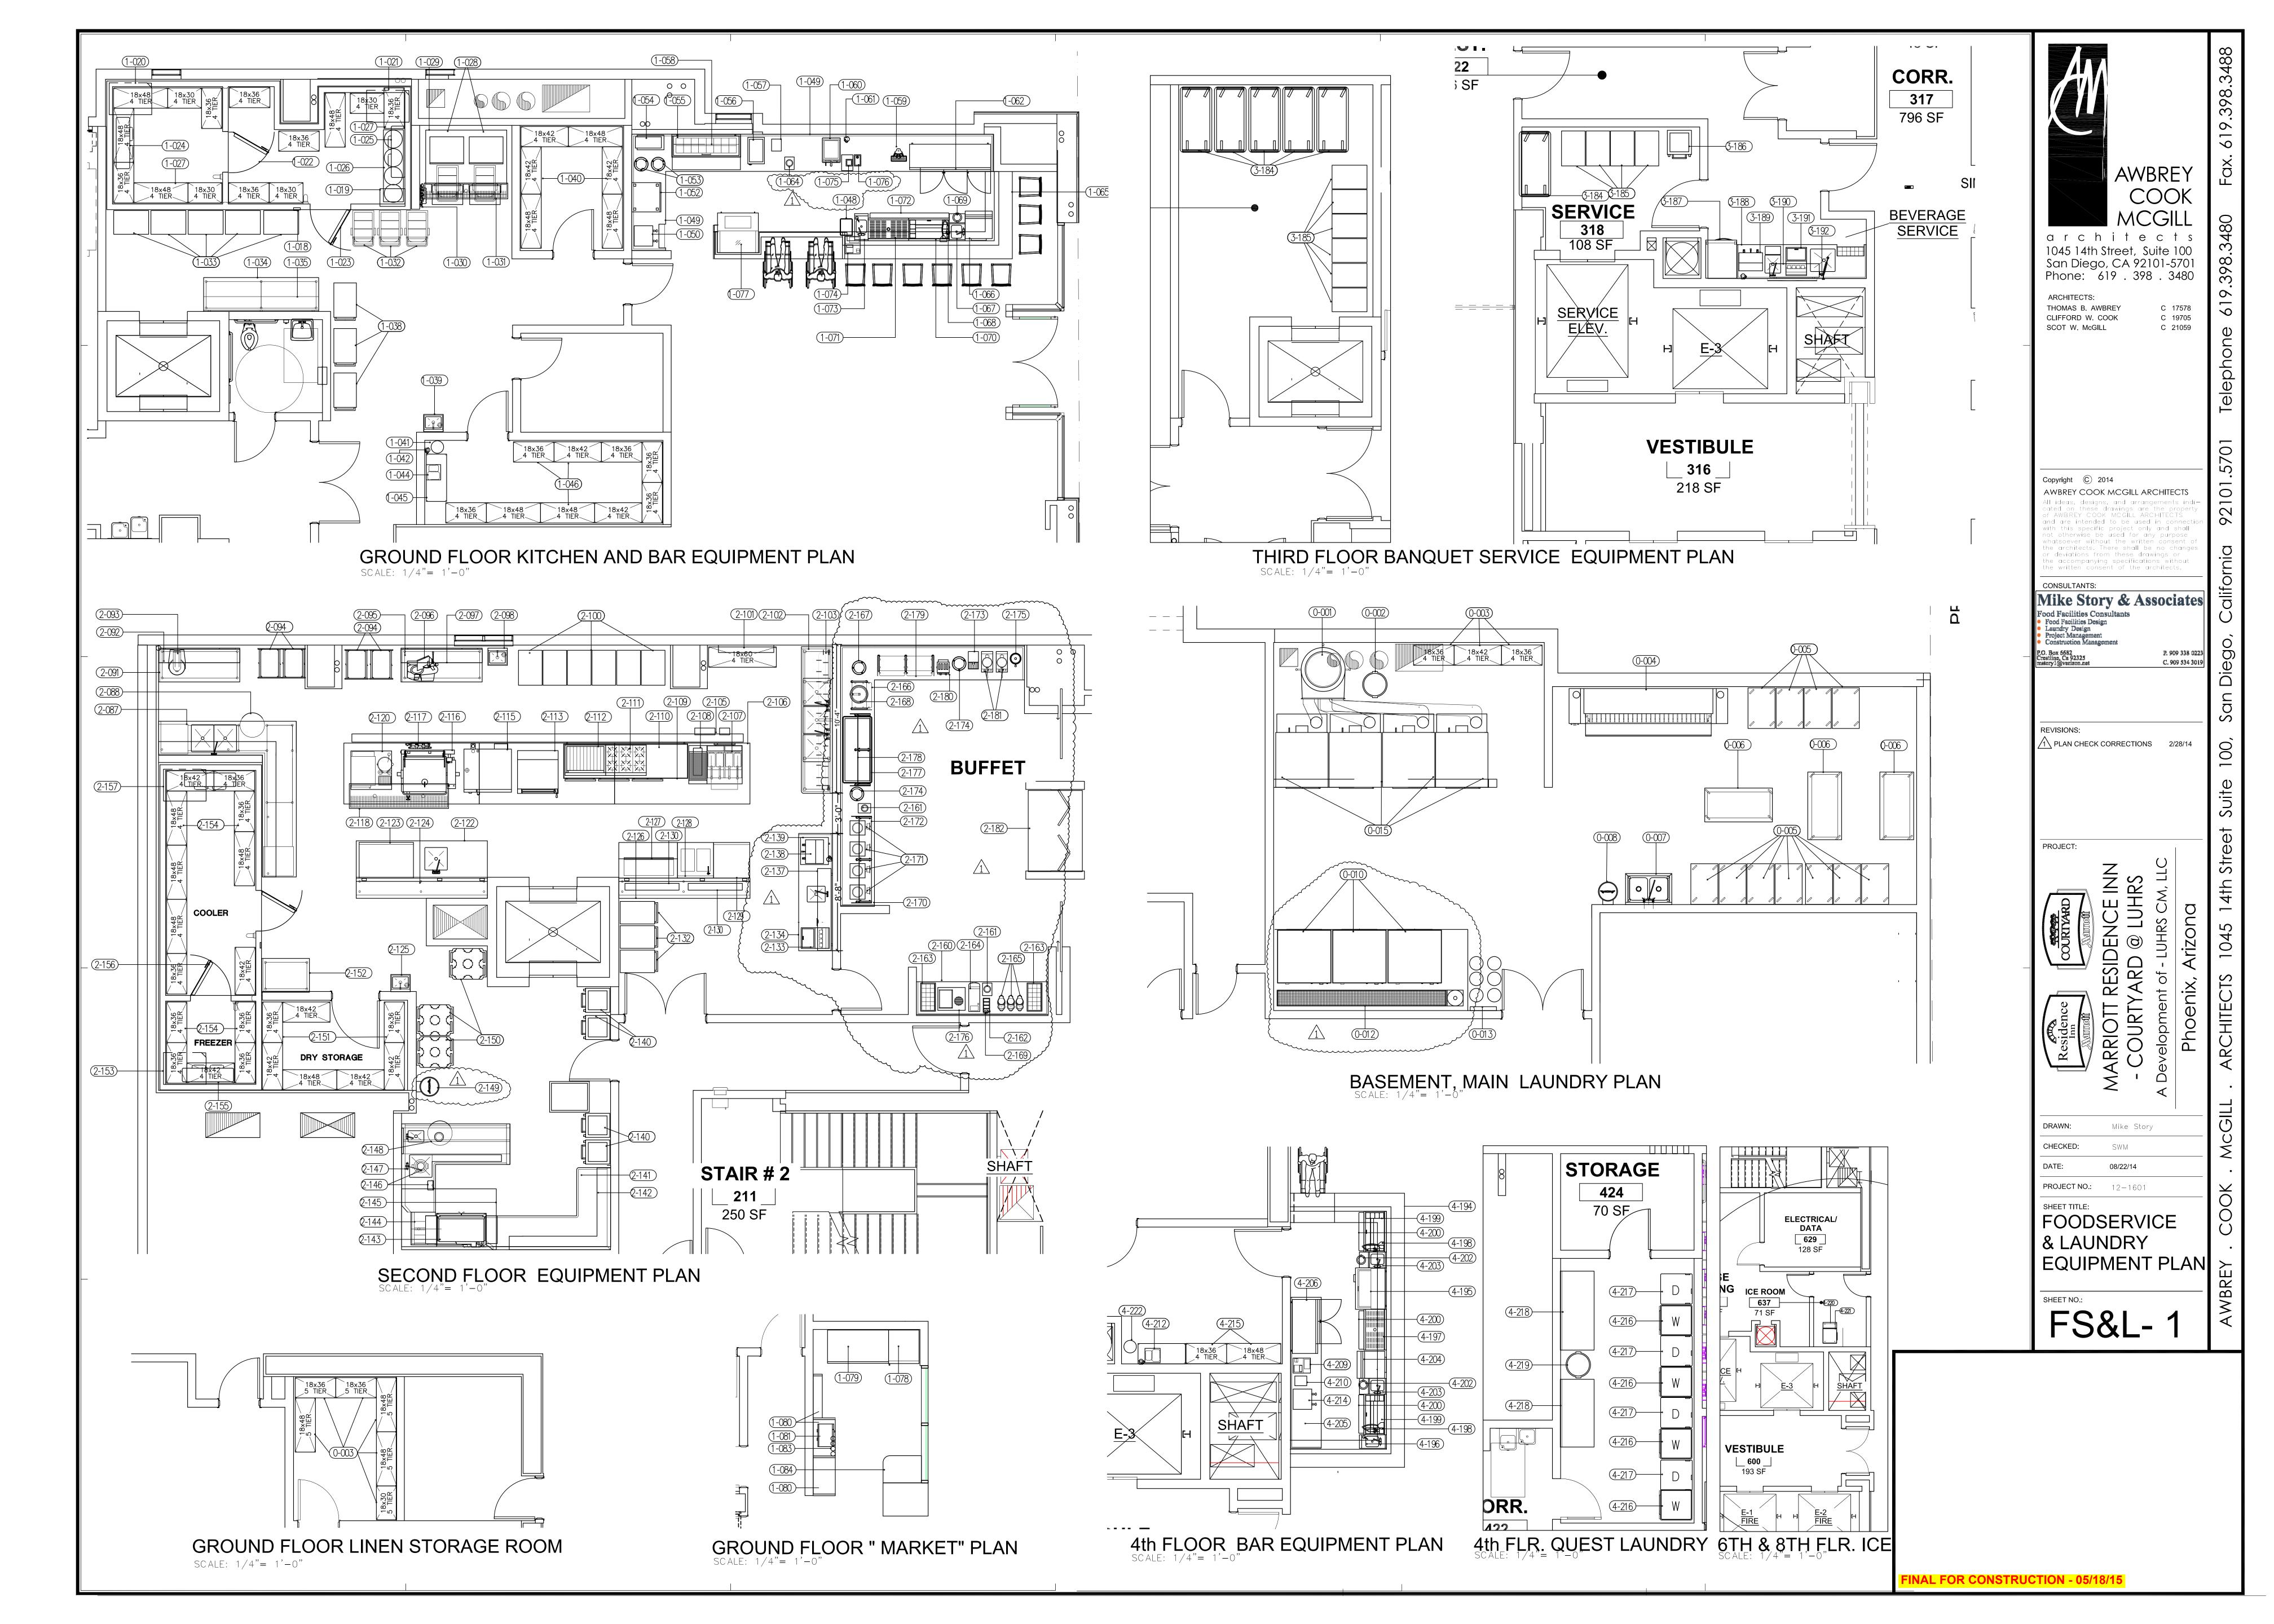

GUESTROOM PLANS & ELEVS SKS-W

**GUESTROOM PLANS & ELEVS SQQW** 

PUBLIC SPACE DETAILS

**GUESTROOM DETAILS** 

FS&L-1 FOOD SERVICE & LAUNDRY EQUIPMENT PLAN

FS&L-4 FOOD SERVICE & LAUNDRY PLUMBING PLAN

FS&L-5 FOODSERVICE & LAUNDRY ELECTRICAL PLAN

FS&L-7 FOODSERVICE & LAUNDRY VENTILATION PLAN

FS&L-10 FOODSERVICE COLD STORAGE ROOMS 1 OF 3

FS&L-11 FOODSERVICE COLD STORAGE ROOMS 2 OF 3

FS&L-12 FOODSERVICE COLD STORAGE ROOMS 3 OF 3

FS&L-9 FOODSERVICE REFRIGERATION PLAN

FS&L-6 FOODSERVICE & LAUNDRY EQUIP. PLUMB. & ELEC.

FS&L-8 FOODSERVICE & LAUNDRY BLDG. CONDITIONS PLAN

FS&L-2 FOOD SERVICE & LAUNDRY EQUIPMENT SCHEDULE

FS&L-3 FOOD SERVICE & LAUNDRY EQUIPMENT ELEVATIONS

**GUESTROOM PLANS & ELEVS SQQW-ADA** 