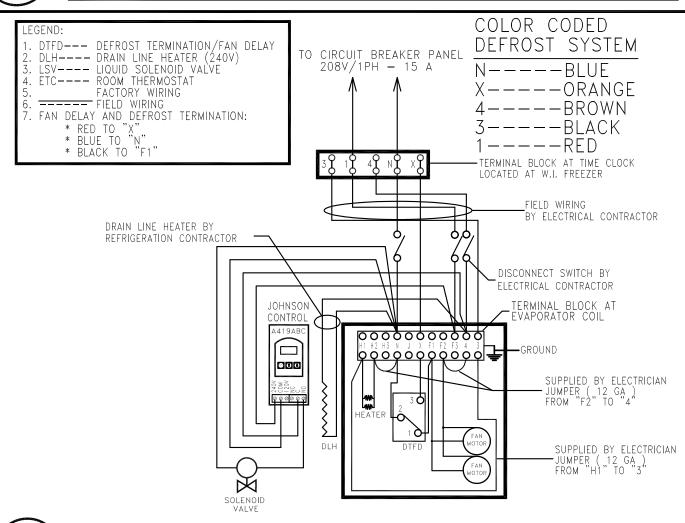

FS&L-7 FOODSERVICE & LAUNDRY VENTILATION PLAN

FS&L-10 FOODSERVICE COLD STORAGE ROOMS 1 OF 3

FS&L-11 FOODSERVICE COLD STORAGE ROOMS 2 OF 3

FS&L-12 FOODSERVICE COLD STORAGE ROOMS 3 OF 3

FS&L-9 FOODSERVICE REFRIGERATION PLAN