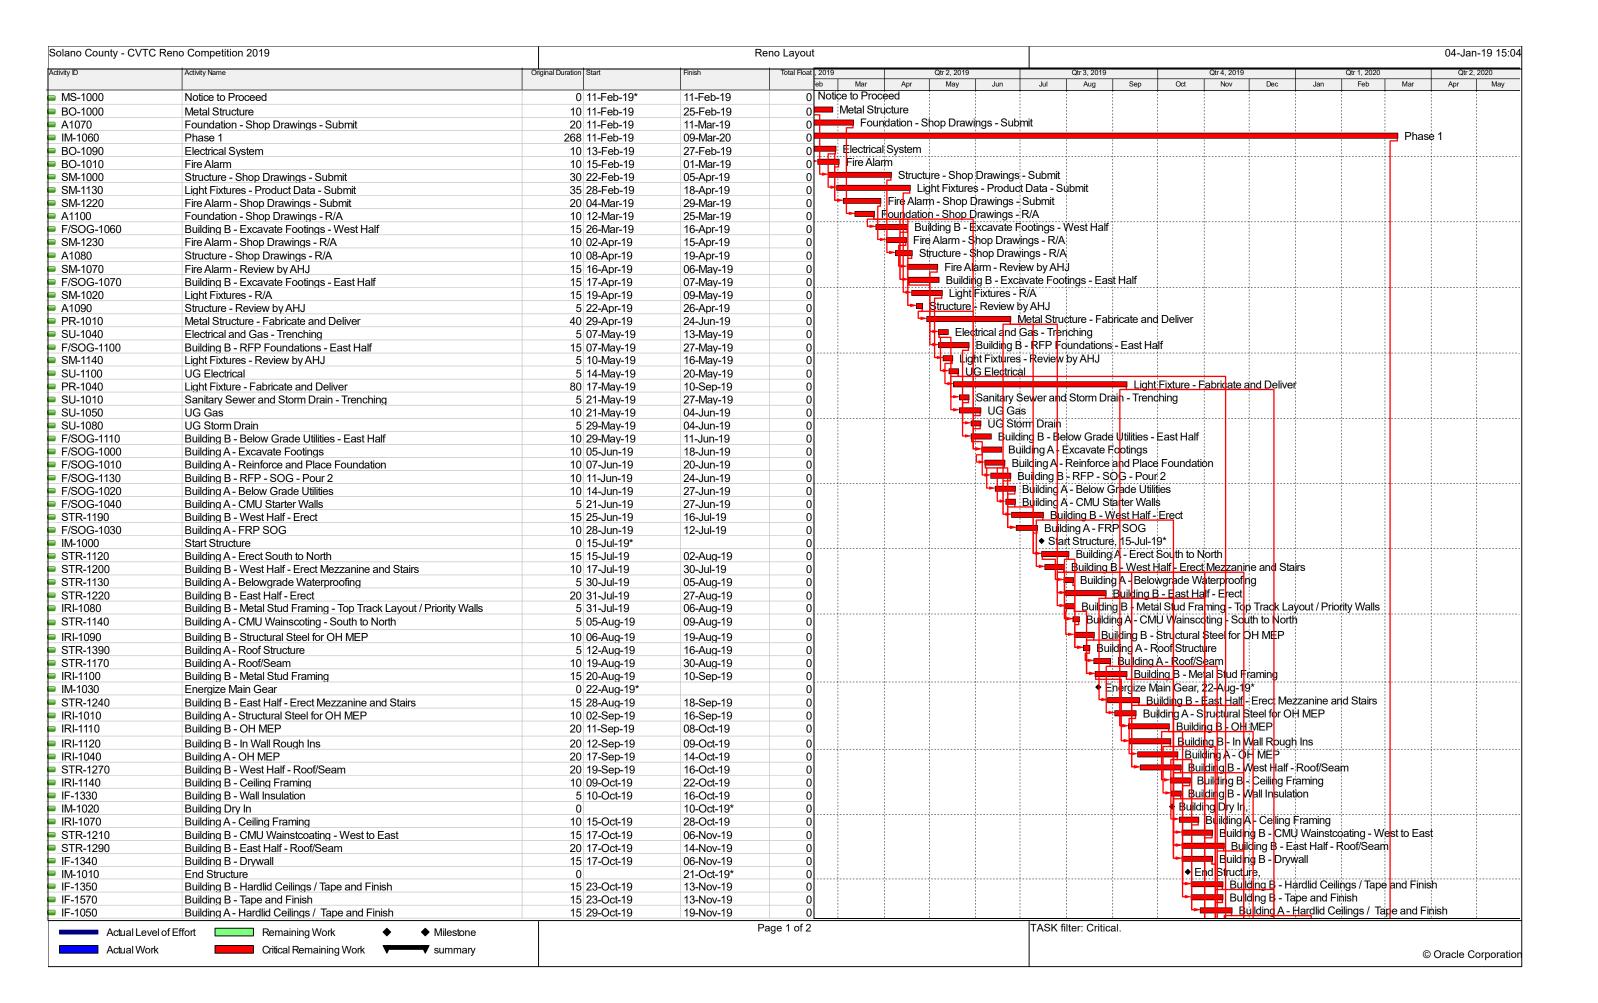

| Activity ID            | Activity Name                                                            | Original Duration Start      | Finish                 | Total Float   2019   Qtr 2, 2019 |         |              |     |     |     |          | Qtr 3, 2019    |          |     | Qtr 4, 2019 Qtr 1, 2020 Qtr 2, 2020 |                                                                                                         |                                    |                                     |
|------------------------|--------------------------------------------------------------------------|------------------------------|------------------------|----------------------------------|---------|--------------|-----|-----|-----|----------|----------------|----------|-----|-------------------------------------|---------------------------------------------------------------------------------------------------------|------------------------------------|-------------------------------------|
|                        |                                                                          |                              |                        |                                  | eb      | Mar          | Apr | May | Jun | Jul      | Aug            | Sep      | Oct | Nov Dec                             | Jan Feb                                                                                                 | Mar                                | Apr N                               |
| STR-1250               | Building B - Sheathe Walls - West to East                                | 15 07-Nov-19                 | 02-Dec-19              |                                  | )       | !<br>!<br>!  |     |     |     |          |                |          |     | Building Building B -               | B - Sheathe Walls                                                                                       | - West to E                        | ast                                 |
| IF-1370<br>IF-1380     | Building B - Plywood in Electrical Rooms  Building B - Paint             | 5 14-Nov-19<br>15 14-Nov-19  | 20-Nov-19<br>06-Dec-19 |                                  | الر     |              |     |     |     |          |                |          |     | Building B                          | B - Paint                                                                                               | all NOUTIS                         |                                     |
|                        |                                                                          |                              |                        |                                  | ]       |              |     |     |     |          |                |          |     | - Dullidii i                        |                                                                                                         |                                    |                                     |
| COMM-1000              | Mechanical - Set Equipment                                               | 15 15-Nov-19                 | 09-Dec-19              | 0                                | )       |              |     |     |     |          |                |          |     | Necha                               | nical - Set Equipm<br>ing A - Paint<br>irity - Fiber Pull<br>uilding B - Plywood<br>iding B - Acoustica | nent<br>:                          |                                     |
| IF-1060                | Building A - Paint                                                       | 15 20-Nov-19                 | 12-Dec-19              |                                  | ו       | !<br>!       |     |     |     |          |                |          |     | Section                             | rity - Fiber Pull                                                                                       |                                    |                                     |
| COMM-1320<br>IF-1270   | Security - Fiber Pull Building B - Plywood Mezzanines                    | 15 21-Nov-19<br>15 03-Dec-19 | 13-Dec-19<br>23-Dec-19 |                                  | ול      | i<br>!<br>!  |     |     |     |          |                |          |     | B B                                 | uilding B - Plywood                                                                                     | Mezzanir                           | nes                                 |
| IF-1400                | Building B - Acoustical Ceiling Grid                                     | 10 09-Dec-19                 | 20-Dec-19              |                                  | າ <br>າ | ¦            |     |     |     |          |                |          |     | B                                   | lding B - Acoustic                                                                                      | al Ceiling C                       | Srid                                |
| COMM-1010              | Mechanical - Connections to Equipment                                    | 3 10-Dec-19                  | 12-Dec-19              | 0                                | )       | !<br>!<br>!  |     |     |     |          |                |          |     | : Me¢h                              | i <mark>ani</mark> cal - Connectio                                                                      | ns to Equip                        | oment :                             |
| IM-1040                | Start Mechanical Systems                                                 | 0 13-Dec-19*                 |                        | C                                | )       |              |     |     |     |          |                |          |     | <b>♦</b> Start                      | Mechanical Syste                                                                                        | ms, 13-De                          | c-19*                               |
| IF-1210                | Building A - VCT                                                         | 10 13-Dec-19                 | 27-Dec-19              | 0                                | )       |              |     |     |     |          |                |          |     | Helen                               | Bui <mark>ding A - VCT</mark><br>hanical - Plumbing                                                     |                                    |                                     |
| COMM-1020              | Mechanical - Plumbing Connections (gas)                                  | 2 13-Dec-19                  | 16-Dec-19              | C                                | כ       | <u> </u>     |     |     |     |          |                |          |     | Կ <mark>∎</mark> Med                | hanical - Plumbing                                                                                      | Connection                         | ons (gas)                           |
| COMM-1330              | Security - Set Headend Equipment                                         | 5 16-Dec-19                  | 20-Dec-19              | C                                | )       | <br> -<br> - |     |     |     |          |                |          |     | <b>-</b>                            | culity - Set Heade                                                                                      | nd Equipm                          | nent                                |
| COMM-1030              | Mechanical - Start Up Equipment                                          | 10 17-Dec-19                 | 02-Jan-20              | C                                | כ       |              |     |     |     |          |                |          |     | -                                   | Mechanical - Sta                                                                                        | rt Up Equip                        | oment                               |
| IF-1390                | Building B - Plumbing Fixtures                                           | 15 23-Dec-19                 | 15-Jan-20              |                                  | )       |              |     |     |     |          |                |          |     |                                     | Building B - I                                                                                          | Firstures                          | ixtures                             |
| IF-1460                | Building B - Light Fixtures                                              | 10 23-Dec-19                 | 08-Jan-20              |                                  | ט       | !<br>!       |     |     |     |          |                |          |     |                                     | Security Term                                                                                           | in Fixtures                        |                                     |
| COMM-1340<br>COMM-1250 | Security - Terminate Fire Alarm - Set Panel                              | 10 23-Dec-19<br>5 24-Dec-19  | 08-Jan-20<br>02-Jan-20 |                                  | ٠       |              |     |     |     |          | <del> </del>   |          |     |                                     | Security - Term Fre Alarm - Set F                                                                       | anel                               | · <del> </del>                      |
| IF-1200                | Building A - Casework                                                    | 10 03-Jan-20                 | 16-Jan-20              | 0                                | 5       | :<br>!       |     |     |     |          |                |          |     | T                                   | Building A - 0                                                                                          | Casework                           |                                     |
| COMM-1040              | Mechanical - Pre-Functional Testing                                      | 10 03-Jan-20                 | 16-Jan-20              |                                  | Ď       |              |     |     |     |          |                |          |     | -                                   | Mechanical                                                                                              | -:Irre-⊢unc                        | tional lesting                      |
| COMM-1260              | Fire Alarm - Terminate and Connections                                   | 5 03-Jan-20                  | 09-Jan-20              |                                  | )       | :<br>!<br>!  |     |     |     |          |                |          |     | 4                                   | Fire Alarm - Te                                                                                         | rn <mark>i</mark> inate an         | d Connections                       |
| COMM-1170              | Lighting Controls - Set Panels                                           | 5 09-Jan-20                  | 15-Jan-20              | 0                                | )       | ¦<br>        |     |     |     | ļ        | ļ              |          |     | ļj.                                 | Lighting Con                                                                                            | trols - Set                        | Panels                              |
| COMM-1350              | Security - Security Booth Buildout                                       | 15 09-Jan-20                 | 30-Jan-20              | C                                | כ       |              |     |     |     |          |                |          |     |                                     | Security                                                                                                | Security                           | Booth Buildou                       |
| COMM-1270              | Fire Alarm - Programming                                                 | 10 10-Jan-20                 | 24-Jan-20              | 0                                | )       | 1            |     |     |     |          |                |          |     |                                     | Fire Alarn                                                                                              | Progran                            | nming                               |
| COMM-1090              | Plumbing - Test and Insulate Final Connections                           | 3 16-Jan-20                  | 20-Jan-20              |                                  | ון      |              |     |     |     |          |                |          |     |                                     | Plumbing -<br>Lighting C                                                                                | ontrole - Te                       | risulate Filial C<br>erminate       |
| COMM-1190<br>IF-1140   | Lighting Controls - Terminate  Building A - Expoxy Flooring              | 5 16-Jan-20<br>20 17-Jan-20  | 23-Jan-20<br>14-Feb-20 |                                  | ו       | 1            |     |     |     |          |                |          |     |                                     | Bu                                                                                                      | ilding A - F                       | xpoxy Flooring                      |
| COMM-1050              | Mechanical - Test and Balance                                            | 10 17-Jan-20                 | 31-Jan-20              |                                  | ار<br>ا |              |     |     |     |          |                |          |     |                                     | Macha                                                                                                   | oidal Toot                         | and Palance                         |
| COMM-1100              | Plumbing - Electrical Connections to Plumbing Equipment                  | 3 22-Jan-20                  | 24-Jan-20              | Ö                                | Ď       |              |     |     |     |          |                |          |     |                                     | Plumbing                                                                                                | Electrica                          | l Connections t                     |
| COMM-1200              | Lighting Controls - Programming                                          | 10 24-Jan-20                 | 06-Feb-20              | C                                | )       |              |     |     |     |          |                |          |     |                                     |                                                                                                         |                                    |                                     |
| COMM-1110              | Plumbing - Flush / Chlorinate System                                     | 5 27-Jan-20                  | 31-Jan-20              | C                                | )       |              |     |     |     |          |                |          |     |                                     | Plumbii                                                                                                 | n <mark>ig</mark> - Flush <i>i</i> | / Chlorinate Sy                     |
| COMM-1280              | Fire Alarm - Pre Functional Testing                                      | 10 27-Jan-20                 | 07-Feb-20              | C                                | )       | ¦<br>{       |     |     |     |          | ļ<br>          |          |     |                                     |                                                                                                         |                                    |                                     |
| IM-1050                | Start Fire Alarm Testing                                                 | 0 30-Jan-20*                 | 40.5.1.00              |                                  | )       |              |     |     |     |          |                |          |     |                                     | Start Fil                                                                                               | e Alarm le                         | esting, 30-Jan-2<br>functional Test |
| COMM-1360              | Security - Prefunctional Testing                                         | 10 31-Jan-20                 | 13-Feb-20              |                                  | ון      |              |     |     |     |          |                |          |     |                                     | Mech                                                                                                    | curity - Pre                       | unctional Testin                    |
| COMM-1060<br>COMM-1120 | Mechanical - Functional Testing Plumbing - Start Up Equipment            | 5 03-Feb-20<br>5 03-Feb-20   | 07-Feb-20<br>07-Feb-20 |                                  | ן ו     | !<br>!<br>!  |     |     |     |          |                |          |     |                                     | Plum                                                                                                    | hing - Star                        | t Up Equipmer                       |
| COMM-1210              | Lighting Controls - Pre Functional Testing                               | 5 03-Feb-20<br>5 07-Feb-20   | 13-Feb-20              |                                  | ול      |              |     |     |     |          |                |          |     |                                     |                                                                                                         |                                    | rols - Pre Func                     |
| COMM-1070              | Mechanical - Fire Marshal Sign Off                                       | 5 10-Feb-20                  | 14-Feb-20              |                                  | )       | <br>         |     |     |     | ļ        | †              |          |     | 1                                   |                                                                                                         |                                    | Fire Marshal S                      |
| COMM-1130              | Plumbing - Pre Functional Testing                                        | 5 10-Feb-20                  | 14-Feb-20              | C                                | )       |              |     |     |     |          |                |          |     |                                     |                                                                                                         |                                    | re Functional T                     |
| COMM-1290              | Fire Alarm - Functional Testing                                          | 10 10-Feb-20                 | 24-Feb-20              | C                                | )       | 1            |     |     |     |          |                |          |     |                                     |                                                                                                         |                                    | - Functional Te                     |
| COMM-1220              | Lighting Controls - Functional Testing                                   | 10 14-Feb-20                 | 28-Feb-20              | C                                | )       |              |     |     |     |          |                |          |     |                                     |                                                                                                         | Lighting                           | Controls - Fund                     |
| COMM-1370              | Security - Functional Testing                                            | 10 14-Feb-20                 | 28-Feb-20              |                                  | 0       |              |     |     |     |          | ļ              |          |     |                                     |                                                                                                         | Security                           | - Functional Te                     |
| IF-1240                | Building A - HP Work to Complete List                                    | 5 17-Feb-20                  | 24-Feb-20              |                                  | ט       | !<br>!       |     |     |     |          |                |          |     |                                     |                                                                                                         | Mechanic                           | al - Punch List                     |
| COMM-1080<br>COMM-1140 | Mechanical - Punch List Sign Off Plumbing - Functional Testing           | 5 17-Feb-20<br>5 17-Feb-20   | 24-Feb-20<br>24-Feb-20 |                                  | י<br>ר  |              |     |     |     |          |                |          |     |                                     | <b>Ļ</b>                                                                                                | Plumbing                           | + Functional Te                     |
| IF-1250                | Building A - Owner/Architect Punch List                                  | 5 25-Feb-20                  | 02-Mar-20              |                                  | )       | :<br>:<br>:  |     |     |     |          |                |          |     |                                     | <b>-</b>                                                                                                | Building                           | A - Owner/Arc                       |
| COMM-1150              | Plumbing - Fire Marshal Sign Off                                         | 5 25-Feb-20                  | 02-Mar-20              | Ö                                | o l     | 1            |     |     |     |          |                |          |     |                                     | -                                                                                                       | Plumbir                            | ng - Fire Marsh                     |
| COMM-1300              | Fire Alarm - Fire Marshal Sign Off                                       | 5 25-Feb-20                  | 02-Mar-20              | C                                | )       |              |     |     |     | :        |                |          |     |                                     | <b>-</b>                                                                                                | Fire Ala                           | rm - Fire Marsh                     |
| COMM-1230              | Lighting Controls - Fire Marshal Sign Off                                | 1 02-Mar-20                  | 02-Mar-20              | 0                                | )       |              |     |     |     |          |                |          |     |                                     |                                                                                                         | Lighting                           | Controls - Fire                     |
| COMM-1380              | Security - Fire Marshal Sign Off                                         | 1 02-Mar-20                  | 02-Mar-20              |                                  | )       | 1            |     |     |     |          |                |          |     |                                     | 1                                                                                                       |                                    | / - Fire Marsha                     |
| IF-1260                | Building A - Punch List Sign Off                                         | 5 03-Mar-20                  | 09-Mar-20              | 0                                | ט       | !            |     |     |     |          |                |          |     |                                     |                                                                                                         |                                    | ing A - Punch L<br>bing - Punch Li  |
| COMM-1160              | Plumbing - Punch List Sign Off                                           | 5 03-Mar-20                  | 09-Mar-20              |                                  | ٦       | ;<br>        |     |     |     | ļ        | ļ              |          |     | ļ                                   |                                                                                                         |                                    | ng Controls - F                     |
| COMM-1240<br>COMM-1310 | Lighting Controls - Punch List Sign Off Fire Alarm - Punch List Sign Off | 5 03-Mar-20<br>5 03-Mar-20   | 09-Mar-20<br>09-Mar-20 |                                  | 7       |              |     |     |     |          |                |          |     |                                     |                                                                                                         |                                    | Narm - Punch L                      |
| COMM-1310              | Security - Punch List Sign Off                                           | 5 03-Mar-20                  | 09-Mar-20              | 1                                | ว       | i<br>I<br>I  |     |     |     |          |                |          |     |                                     | l                                                                                                       | . —                                | rity - Punch Lis                    |
| MS-1020                | Substantial Completion                                                   | 0 10-Mar-20                  | 10-Mar-20              | 0                                | Ď       |              |     |     |     |          |                |          |     |                                     |                                                                                                         |                                    | tantial Comple                      |
| CO-1000                | Trainings                                                                | 22 10-Mar-20                 | 09-Apr-20              |                                  | )       | i<br>        |     |     |     |          |                |          |     |                                     |                                                                                                         | -                                  | Trainings                           |
| CO-1010                | Submit Close Out Documents to Owner                                      | 22 10-Mar-20                 | 09-Apr-20              | C                                | כ       |              |     |     |     |          |                |          |     |                                     |                                                                                                         | -                                  | Submit Cl                           |
| CO-1020                | Process Final Billing to Owner                                           | 22 10-Mar-20                 | 09-Apr-20              | C                                | )       | :<br>:<br>:  |     |     |     |          |                |          |     |                                     |                                                                                                         |                                    | Process F                           |
| CO-1030                | Final Close Out Billing to Subcontractors                                | 22 10-Mar-20                 | 09-Apr-20              |                                  | )       | 1            |     |     |     |          |                |          |     |                                     |                                                                                                         |                                    | Final Clos                          |
| CO-1040                | Final Clean                                                              | 22 10-Mar-20                 | 09-Apr-20              |                                  | י       | :            |     |     |     |          |                |          |     |                                     |                                                                                                         |                                    | Final Clea                          |
| MS-1030                | Final Completion                                                         | 0 10-Apr-20                  | 10-Apr-20              | C                                | J       | 1            | 1   |     | 1   | <u> </u> | 1              | <u> </u> |     | <u> </u>                            | i                                                                                                       | 1                                  |                                     |
| Actual Leve            | Paristrum A A 440 .                                                      |                              |                        | Page 2 of 2                      | 2       |              |     |     |     | TASK f   | ilter: Critica | al.      |     |                                     |                                                                                                         |                                    |                                     |
| Actual Leve            | el of Effort Remaining Work ♦ Milestone                                  | i                            |                        | 5 2                              | _       |              |     |     |     |          |                |          |     |                                     |                                                                                                         |                                    |                                     |