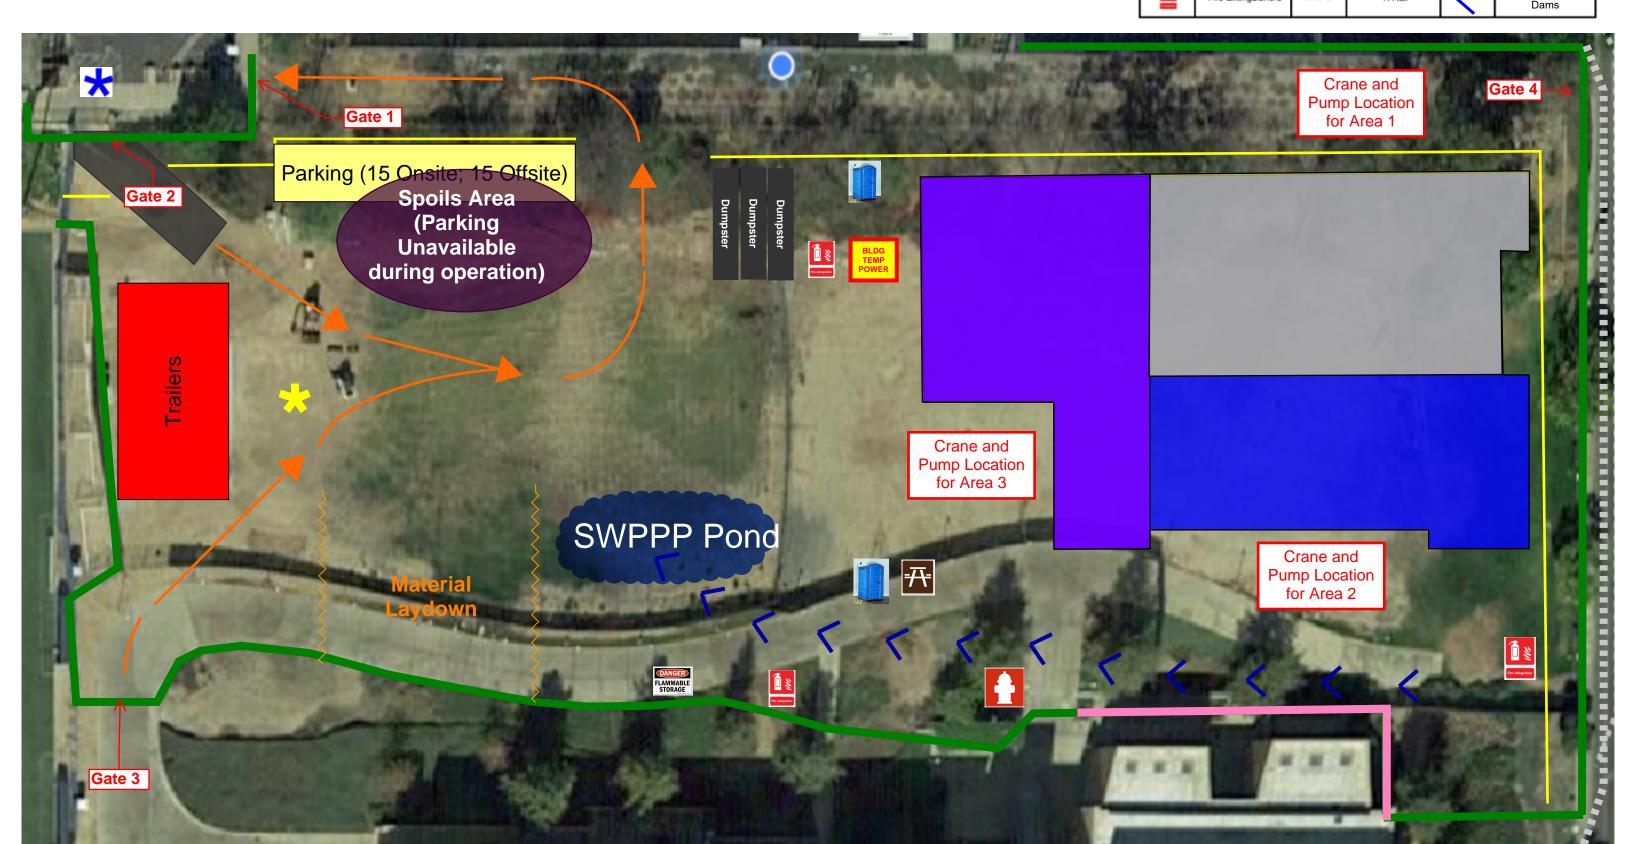

Key

| Site Fencing<br>w/ Acoustic<br>Blankets | *               | Primary Evacuation<br>Plan Mtg. Location      |                                        | Site Fencing<br>w/ Fiber Rolls | Sand Bag Berm        |
|-----------------------------------------|-----------------|-----------------------------------------------|----------------------------------------|--------------------------------|----------------------|
|                                         | *               | Secondary<br>Evacuation Plan Mtg.<br>Location | Florest Bland<br>Liquids Stand<br>Here | Flammable Storage              | Electrical Equipment |
|                                         | <del>    </del> | Break Area                                    | 4                                      | Fire Hydrant                   | Portable Toilet      |
|                                         | <b>1</b> 8      | Fire Extinguishers                            |                                        | K Rail                         | Chevron Check        |