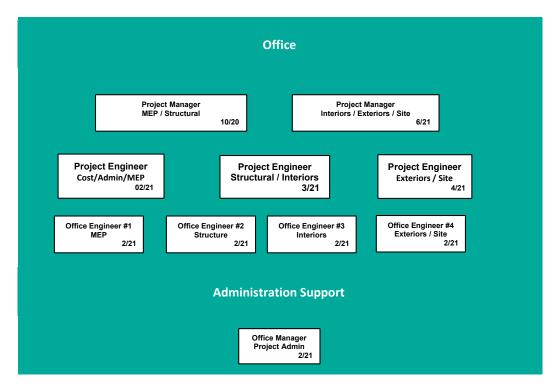

## Student Name Operations Manager

| Support Team             |                         |                     |  |  |  |  |
|--------------------------|-------------------------|---------------------|--|--|--|--|
| Quality Control          | Safety                  | VDC                 |  |  |  |  |
| Quality Manager<br>2/21  | Safety Manager<br>1/22  | VDC Manager<br>2/21 |  |  |  |  |
| Quality Engineer<br>2/21 | Safety Engineer<br>2/21 |                     |  |  |  |  |
|                          |                         |                     |  |  |  |  |