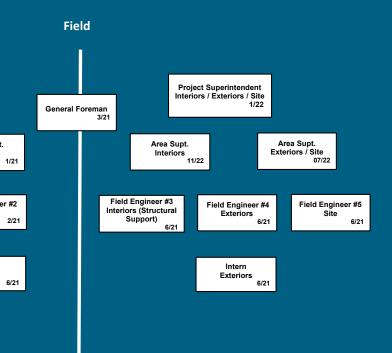

|                                    | Pre        | pject Superint | endent      | ]              |          |
|------------------------------------|------------|----------------|-------------|----------------|----------|
|                                    |            | MEP / Struct   | ure<br>2/21 |                |          |
| Area Supt.<br>Structure            | 4/21       |                |             | a Supt<br>MEP  | 1/       |
| Field Engineer #<br>Structure<br>2 | #1<br>2/21 |                |             | Enginee<br>MEP | er‡<br>2 |
| Intern<br>Structure<br>6.          | /21        |                |             | ntern<br>MEP   | 6.       |
|                                    |            |                |             |                |          |

Student Name General Superintendent