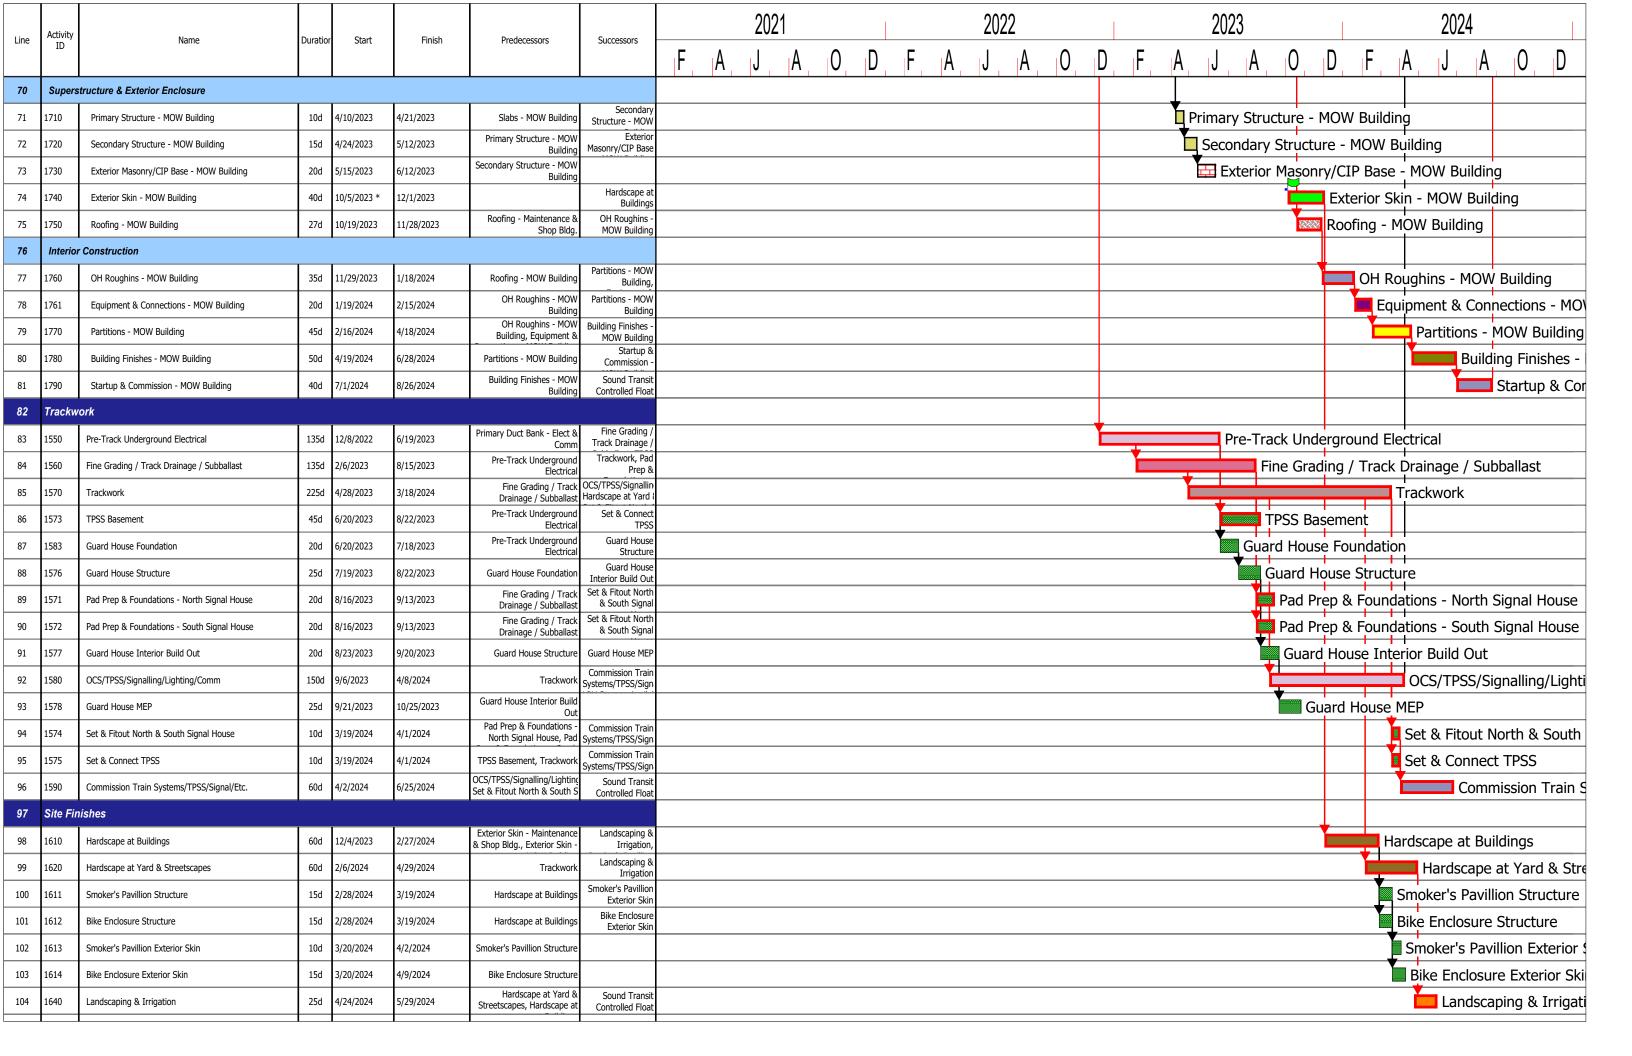

| Lino | Activity<br>ID | Name                                                                 | Duration | r Start     | Finish                                                                                                                                                                                                                                                                                                                                                                                                                                                                                                                                                                                                                                                                                                                                                                                                                                                                                                                                                                                                                                                                                                                                                                                                                                                                                                                                                                                                                                                                                                                                                                                                                                                                                                                                                                                                                                                                                                                                                                                                                                                                                                                         | Predecessors                                              | Successors -                                   |                                                  | 2021                                                                                                                        |                         |            |          | 2022       |           |          |        |                | 2023                        | 3      |        |   |   |   | 2024 | 1 |     |       |
|------|----------------|----------------------------------------------------------------------|----------|-------------|--------------------------------------------------------------------------------------------------------------------------------------------------------------------------------------------------------------------------------------------------------------------------------------------------------------------------------------------------------------------------------------------------------------------------------------------------------------------------------------------------------------------------------------------------------------------------------------------------------------------------------------------------------------------------------------------------------------------------------------------------------------------------------------------------------------------------------------------------------------------------------------------------------------------------------------------------------------------------------------------------------------------------------------------------------------------------------------------------------------------------------------------------------------------------------------------------------------------------------------------------------------------------------------------------------------------------------------------------------------------------------------------------------------------------------------------------------------------------------------------------------------------------------------------------------------------------------------------------------------------------------------------------------------------------------------------------------------------------------------------------------------------------------------------------------------------------------------------------------------------------------------------------------------------------------------------------------------------------------------------------------------------------------------------------------------------------------------------------------------------------------|-----------------------------------------------------------|------------------------------------------------|--------------------------------------------------|-----------------------------------------------------------------------------------------------------------------------------|-------------------------|------------|----------|------------|-----------|----------|--------|----------------|-----------------------------|--------|--------|---|---|---|------|---|-----|-------|
| Line |                | мате                                                                 |          | Start       | FILISH                                                                                                                                                                                                                                                                                                                                                                                                                                                                                                                                                                                                                                                                                                                                                                                                                                                                                                                                                                                                                                                                                                                                                                                                                                                                                                                                                                                                                                                                                                                                                                                                                                                                                                                                                                                                                                                                                                                                                                                                                                                                                                                         | rieuecessois                                              | Successors                                     | F A                                              | J A                                                                                                                         | 0 D                     | ) F        | Α        | J          | 0         | D        | ıF     | Α              | J                           | Α      | 0      | D | F | Α | J    | Α | 0 [ | D     |
|      |                |                                                                      |          |             |                                                                                                                                                                                                                                                                                                                                                                                                                                                                                                                                                                                                                                                                                                                                                                                                                                                                                                                                                                                                                                                                                                                                                                                                                                                                                                                                                                                                                                                                                                                                                                                                                                                                                                                                                                                                                                                                                                                                                                                                                                                                                                                                |                                                           |                                                |                                                  |                                                                                                                             |                         |            |          |            |           |          |        |                |                             |        |        |   |   |   | 1-1  |   |     |       |
| 1    | Milesto        | nes                                                                  |          |             |                                                                                                                                                                                                                                                                                                                                                                                                                                                                                                                                                                                                                                                                                                                                                                                                                                                                                                                                                                                                                                                                                                                                                                                                                                                                                                                                                                                                                                                                                                                                                                                                                                                                                                                                                                                                                                                                                                                                                                                                                                                                                                                                |                                                           |                                                |                                                  |                                                                                                                             |                         |            |          |            |           |          |        |                |                             |        |        |   |   |   |      |   |     |       |
| 2    | 0020           | Notice of Award - Anticipated                                        |          | 1/15/2021 * | 1/15/2021                                                                                                                                                                                                                                                                                                                                                                                                                                                                                                                                                                                                                                                                                                                                                                                                                                                                                                                                                                                                                                                                                                                                                                                                                                                                                                                                                                                                                                                                                                                                                                                                                                                                                                                                                                                                                                                                                                                                                                                                                                                                                                                      |                                                           | Notice to Proceed,<br>Concept Validation       | Notice of                                        | Award - Ant                                                                                                                 | ticinated               |            |          |            |           |          |        |                |                             |        |        |   |   |   |      |   |     |       |
| 3    | 0060           | All Properties Released for Construction                             |          | 1/15/2021 * | 1/15/2021                                                                                                                                                                                                                                                                                                                                                                                                                                                                                                                                                                                                                                                                                                                                                                                                                                                                                                                                                                                                                                                                                                                                                                                                                                                                                                                                                                                                                                                                                                                                                                                                                                                                                                                                                                                                                                                                                                                                                                                                                                                                                                                      | Notice of Award -                                         | Secure Phase 2                                 | <del>*</del>                                     | ties Release                                                                                                                | -                       | nstructio  | n .      |            |           |          |        |                |                             |        |        |   |   |   |      |   |     |       |
| 4    | 0030           | Notice to Proceed                                                    |          | 5/4/2021    | 5/4/2021                                                                                                                                                                                                                                                                                                                                                                                                                                                                                                                                                                                                                                                                                                                                                                                                                                                                                                                                                                                                                                                                                                                                                                                                                                                                                                                                                                                                                                                                                                                                                                                                                                                                                                                                                                                                                                                                                                                                                                                                                                                                                                                       | Anticipated  Notice of Award - Anticipated, Concept       | Site (North)<br>MDP Approved<br>(Goal of Sound |                                                  | Notice to P                                                                                                                 |                         | isti uctio |          |            |           |          |        |                |                             |        |        |   |   |   |      |   |     |       |
| 5    | 1810           | Interim Trail Secure & Open to Public (ERC Interim and               |          | 11/11/2021  | 11/11/2021                                                                                                                                                                                                                                                                                                                                                                                                                                                                                                                                                                                                                                                                                                                                                                                                                                                                                                                                                                                                                                                                                                                                                                                                                                                                                                                                                                                                                                                                                                                                                                                                                                                                                                                                                                                                                                                                                                                                                                                                                                                                                                                     | Interim Trail Construction, Surfacing & Temporary         | (Goal of Southu                                | <del>                                     </del> | 1100.00 00 1                                                                                                                |                         | nterim T   | rail Sec | ure & O    | pen to P  | ublic (I | ERC Ir | nterim         | and S                       | South  | Trail) |   |   |   |      |   |     |       |
| 6    | 0040           | South Trail)  MDP Approved (Goal of Sound Transit and Hensel Phelps) |          | 11/17/2021  | 11/17/2021                                                                                                                                                                                                                                                                                                                                                                                                                                                                                                                                                                                                                                                                                                                                                                                                                                                                                                                                                                                                                                                                                                                                                                                                                                                                                                                                                                                                                                                                                                                                                                                                                                                                                                                                                                                                                                                                                                                                                                                                                                                                                                                     | Notice to Proceed, MDP  Design and Approval               | Site Clearing &<br>Demo                        |                                                  | Interim Trail Secure & Open to Public (ERC Interim and South Trail)  MDP Approved (Goal of Sound Transit and Hensel Phelps) |                         |            |          |            |           |          |        |                |                             |        |        |   |   |   |      |   |     |       |
| 7    | 1650           | Maintenance Building Dry In                                          |          | 11/2/2023   | 11/2/2023                                                                                                                                                                                                                                                                                                                                                                                                                                                                                                                                                                                                                                                                                                                                                                                                                                                                                                                                                                                                                                                                                                                                                                                                                                                                                                                                                                                                                                                                                                                                                                                                                                                                                                                                                                                                                                                                                                                                                                                                                                                                                                                      | Exterior Skin - Maintenance<br>& Shop Bldg., Roofing -    | Finishes - Admin<br>Area                       |                                                  | ♦ Maintenance Bu                                                                                                            |                         |            |          |            |           |          | e Buil | uilding Dry In |                             |        |        |   |   |   |      |   |     |       |
| 8    | 1651           | LRV Storage Available for Sound Transit                              |          | 4/9/2024    | 4/9/2024                                                                                                                                                                                                                                                                                                                                                                                                                                                                                                                                                                                                                                                                                                                                                                                                                                                                                                                                                                                                                                                                                                                                                                                                                                                                                                                                                                                                                                                                                                                                                                                                                                                                                                                                                                                                                                                                                                                                                                                                                                                                                                                       | OCS/TPSS/Signalling/Lighting                              | Alea                                           |                                                  |                                                                                                                             |                         |            |          |            |           | <u> </u> |        |                | ♦ LRV Storage Available for |        |        |   |   |   |      |   |     |       |
| 9    | 1660           | Sound Transit Controlled Float                                       | 60d      | 8/27/2024   | 10/25/2024                                                                                                                                                                                                                                                                                                                                                                                                                                                                                                                                                                                                                                                                                                                                                                                                                                                                                                                                                                                                                                                                                                                                                                                                                                                                                                                                                                                                                                                                                                                                                                                                                                                                                                                                                                                                                                                                                                                                                                                                                                                                                                                     | Startup & Commission -<br>MOW Building, Startup &         | Substantial<br>Completion and                  |                                                  |                                                                                                                             |                         |            |          |            |           |          |        |                |                             |        |        |   |   | 1 |      |   | Sou |       |
| 10   | 0050           | Substantial Completion and Acceptance                                |          | 10/25/2024  | 10/25/2024 *                                                                                                                                                                                                                                                                                                                                                                                                                                                                                                                                                                                                                                                                                                                                                                                                                                                                                                                                                                                                                                                                                                                                                                                                                                                                                                                                                                                                                                                                                                                                                                                                                                                                                                                                                                                                                                                                                                                                                                                                                                                                                                                   | Sound Transit Controlled                                  |                                                |                                                  |                                                                                                                             |                         |            |          |            |           |          |        |                |                             |        |        |   |   |   |      | 1 | Su  |       |
| 11   | 1800           | Project Acceptance                                                   | 1d       | 11/25/2024  | 11/25/2024                                                                                                                                                                                                                                                                                                                                                                                                                                                                                                                                                                                                                                                                                                                                                                                                                                                                                                                                                                                                                                                                                                                                                                                                                                                                                                                                                                                                                                                                                                                                                                                                                                                                                                                                                                                                                                                                                                                                                                                                                                                                                                                     | Substantial Completion and<br>Acceptance                  |                                                |                                                  |                                                                                                                             |                         |            |          |            |           |          |        |                |                             |        |        |   |   |   |      |   | F   | Proj∈ |
| 12   | Design         | Summary                                                              |          |             |                                                                                                                                                                                                                                                                                                                                                                                                                                                                                                                                                                                                                                                                                                                                                                                                                                                                                                                                                                                                                                                                                                                                                                                                                                                                                                                                                                                                                                                                                                                                                                                                                                                                                                                                                                                                                                                                                                                                                                                                                                                                                                                                |                                                           |                                                |                                                  |                                                                                                                             |                         |            |          |            |           |          |        |                |                             |        |        |   |   |   |      |   |     |       |
| 13   | 1110           | Concept Validation Period                                            | 77d      | 1/15/2021   | 5/3/2021                                                                                                                                                                                                                                                                                                                                                                                                                                                                                                                                                                                                                                                                                                                                                                                                                                                                                                                                                                                                                                                                                                                                                                                                                                                                                                                                                                                                                                                                                                                                                                                                                                                                                                                                                                                                                                                                                                                                                                                                                                                                                                                       | Notice of Award -<br>Anticipated                          | Notice to Proceed                              |                                                  | Concept Validation Period                                                                                                   |                         |            |          |            |           |          |        |                |                             |        |        |   |   |   |      |   |     |       |
| 14   | 1120           | MDP Design and Approval                                              | 286d     | 2/5/2021    | 11/17/2021                                                                                                                                                                                                                                                                                                                                                                                                                                                                                                                                                                                                                                                                                                                                                                                                                                                                                                                                                                                                                                                                                                                                                                                                                                                                                                                                                                                                                                                                                                                                                                                                                                                                                                                                                                                                                                                                                                                                                                                                                                                                                                                     | Notice of Award -<br>Anticipated                          | MDP Approved<br>(Goal of Sound                 |                                                  |                                                                                                                             | М                       | DP Desig   | gn and   | Approva    | I         |          |        |                |                             |        |        |   |   |   |      |   |     |       |
| 15   | 1130           | Design Package 1 - Erosion Control, Demolition Plan,<br>Trails       | 80d      | 5/4/2021    | 8/25/2021                                                                                                                                                                                                                                                                                                                                                                                                                                                                                                                                                                                                                                                                                                                                                                                                                                                                                                                                                                                                                                                                                                                                                                                                                                                                                                                                                                                                                                                                                                                                                                                                                                                                                                                                                                                                                                                                                                                                                                                                                                                                                                                      | Notice to Proceed                                         | Interim Trail<br>Construction,                 |                                                  |                                                                                                                             | Design <sub>.</sub> Pac | ckage 1    | - Erosi  | on Conti   | ol, Dem   | olition  | Plan,  | Trails         |                             |        |        |   |   |   |      |   |     |       |
| 16   | 1140           | Design Package 2 - King County Sewer Relocation                      | 120d     | 5/4/2021    | 10/21/2021                                                                                                                                                                                                                                                                                                                                                                                                                                                                                                                                                                                                                                                                                                                                                                                                                                                                                                                                                                                                                                                                                                                                                                                                                                                                                                                                                                                                                                                                                                                                                                                                                                                                                                                                                                                                                                                                                                                                                                                                                                                                                                                     | Notice to Proceed                                         | King County Sewer<br>Replacement/Reloca        |                                                  | Design Package 2 - King County Sewer Relocation                                                                             |                         |            |          |            |           |          |        |                |                             |        |        |   |   |   |      |   |     |       |
| 17   | 1150           | Design Package 3 - Civil/Grading/TPSS                                | 180d     | 5/4/2021    | 1/19/2022                                                                                                                                                                                                                                                                                                                                                                                                                                                                                                                                                                                                                                                                                                                                                                                                                                                                                                                                                                                                                                                                                                                                                                                                                                                                                                                                                                                                                                                                                                                                                                                                                                                                                                                                                                                                                                                                                                                                                                                                                                                                                                                      | Notice to Proceed                                         | Mass Earthwork &<br>Preload North              |                                                  |                                                                                                                             |                         | Desi       | ign Pac  | kage 3 -   | Civil/Gr  | ading/   | TPSS   |                |                             |        |        |   |   |   |      |   |     |       |
| 18   | 1160           | Design Package 4 - Buildings & Systems                               | 220d     | 5/4/2021    | 3/16/2022                                                                                                                                                                                                                                                                                                                                                                                                                                                                                                                                                                                                                                                                                                                                                                                                                                                                                                                                                                                                                                                                                                                                                                                                                                                                                                                                                                                                                                                                                                                                                                                                                                                                                                                                                                                                                                                                                                                                                                                                                                                                                                                      | Notice to Proceed                                         | Building Pad<br>Preparation -                  |                                                  | Design Package 4 - Buildings & Systems                                                                                      |                         |            |          |            |           |          |        |                |                             |        |        |   |   |   |      |   |     |       |
| 19   | Mobiliz        | ation                                                                |          |             |                                                                                                                                                                                                                                                                                                                                                                                                                                                                                                                                                                                                                                                                                                                                                                                                                                                                                                                                                                                                                                                                                                                                                                                                                                                                                                                                                                                                                                                                                                                                                                                                                                                                                                                                                                                                                                                                                                                                                                                                                                                                                                                                |                                                           |                                                |                                                  |                                                                                                                             |                         |            |          |            |           |          |        |                |                             |        |        |   |   |   |      |   |     |       |
| 20   | 1200           | Secure Phase 2 Site (North)                                          | 5d       | 1/15/2021   | 1/21/2021                                                                                                                                                                                                                                                                                                                                                                                                                                                                                                                                                                                                                                                                                                                                                                                                                                                                                                                                                                                                                                                                                                                                                                                                                                                                                                                                                                                                                                                                                                                                                                                                                                                                                                                                                                                                                                                                                                                                                                                                                                                                                                                      | All Properties Released for<br>Construction               | Setup TESC at<br>Phase 2 Site                  | Secure Ph                                        | Secure Phase 2 Site (North)                                                                                                 |                         |            |          |            |           |          |        |                |                             |        |        |   |   |   |      |   |     |       |
| 21   | 1210           | Setup TESC at Phase 2 Site (North)                                   | 10d      | 1/22/2021   | 2/4/2021                                                                                                                                                                                                                                                                                                                                                                                                                                                                                                                                                                                                                                                                                                                                                                                                                                                                                                                                                                                                                                                                                                                                                                                                                                                                                                                                                                                                                                                                                                                                                                                                                                                                                                                                                                                                                                                                                                                                                                                                                                                                                                                       | Secure Phase 2 Site (North)                               | Abatement - Phase 2 (North), Interim           | Setup T                                          | Setup TESC at Phase 2 Site (North)                                                                                          |                         |            |          |            |           |          |        |                |                             |        |        |   |   |   |      |   |     |       |
| 22   | 1170           | Mobilize & Secure Phase 1 Site (South)                               | 20d      | 7/29/2021   | 8/25/2021                                                                                                                                                                                                                                                                                                                                                                                                                                                                                                                                                                                                                                                                                                                                                                                                                                                                                                                                                                                                                                                                                                                                                                                                                                                                                                                                                                                                                                                                                                                                                                                                                                                                                                                                                                                                                                                                                                                                                                                                                                                                                                                      | Notice to Proceed, Design<br>Package 1 - Erosion Control, | Setup TESC at<br>Phase 1 Site                  |                                                  | Mobilize & Secure Phase 1 Site (South)                                                                                      |                         |            |          |            |           |          |        |                |                             |        |        |   |   |   |      |   |     |       |
| 23   | 1180           | Setup TESC at Phase 1 Site (South)                                   | 15d      | 8/26/2021   | 9/16/2021                                                                                                                                                                                                                                                                                                                                                                                                                                                                                                                                                                                                                                                                                                                                                                                                                                                                                                                                                                                                                                                                                                                                                                                                                                                                                                                                                                                                                                                                                                                                                                                                                                                                                                                                                                                                                                                                                                                                                                                                                                                                                                                      | Mobilize & Secure Phase 1<br>Site (South)                 | Office Trailer & Utility Setup,                |                                                  | Setup TESC at Phase 1 Site (South)                                                                                          |                         |            |          |            |           |          |        |                |                             |        |        |   |   |   |      |   |     |       |
| 24   | 1190           | Office Trailer & Utility Setup                                       | 80d      | 9/17/2021   | 1/12/2022                                                                                                                                                                                                                                                                                                                                                                                                                                                                                                                                                                                                                                                                                                                                                                                                                                                                                                                                                                                                                                                                                                                                                                                                                                                                                                                                                                                                                                                                                                                                                                                                                                                                                                                                                                                                                                                                                                                                                                                                                                                                                                                      | Setup TESC at Phase 1 Site<br>(South)                     | Site Clearing &<br>Demo                        |                                                  |                                                                                                                             |                         | Offic      | e Traile | er & Utili | ty Setup  |          |        |                |                             |        |        |   |   |   |      |   |     |       |
| 25   | Demo &         | Abatement                                                            |          |             |                                                                                                                                                                                                                                                                                                                                                                                                                                                                                                                                                                                                                                                                                                                                                                                                                                                                                                                                                                                                                                                                                                                                                                                                                                                                                                                                                                                                                                                                                                                                                                                                                                                                                                                                                                                                                                                                                                                                                                                                                                                                                                                                |                                                           |                                                |                                                  |                                                                                                                             |                         |            |          |            |           |          |        |                |                             |        |        |   |   |   |      |   |     |       |
| 26   | 1220           | Abatement - Phase 1 (South)                                          | 15d      | 9/17/2021   | 10/7/2021                                                                                                                                                                                                                                                                                                                                                                                                                                                                                                                                                                                                                                                                                                                                                                                                                                                                                                                                                                                                                                                                                                                                                                                                                                                                                                                                                                                                                                                                                                                                                                                                                                                                                                                                                                                                                                                                                                                                                                                                                                                                                                                      | Setup TESC at Phase 1 Site<br>(South)                     | Demo - Phase 1<br>(South)                      |                                                  |                                                                                                                             | Abater                  | ment - F   | Phase 1  | (South)    |           |          |        |                |                             |        |        |   |   |   |      |   |     |       |
| 27   | 1230           | Demo - Phase 1 (South)                                               | 35d      | 10/8/2021   | 11/29/2021                                                                                                                                                                                                                                                                                                                                                                                                                                                                                                                                                                                                                                                                                                                                                                                                                                                                                                                                                                                                                                                                                                                                                                                                                                                                                                                                                                                                                                                                                                                                                                                                                                                                                                                                                                                                                                                                                                                                                                                                                                                                                                                     | Abatement - Phase 1<br>(South)                            | Abatement - Phase<br>2 (North)                 |                                                  |                                                                                                                             | D                       | Demo - F   | Phase 1  | (South)    |           |          |        |                |                             |        |        |   |   |   |      |   |     |       |
| 28   | 1240           | Abatement - Phase 2 (North)                                          | 20d      | 11/30/2021  | 12/28/2021                                                                                                                                                                                                                                                                                                                                                                                                                                                                                                                                                                                                                                                                                                                                                                                                                                                                                                                                                                                                                                                                                                                                                                                                                                                                                                                                                                                                                                                                                                                                                                                                                                                                                                                                                                                                                                                                                                                                                                                                                                                                                                                     | Setup TESC at Phase 2 Site<br>(North), Demo - Phase 1     | (North)                                        |                                                  |                                                                                                                             |                         | Abate      | ment -   | Phase 2    | (North)   |          |        |                |                             |        |        |   |   |   |      |   |     |       |
| 29   | 1250           | Demo - Phase 2 (North)                                               | 40d      | 12/29/2021  | 2/23/2022                                                                                                                                                                                                                                                                                                                                                                                                                                                                                                                                                                                                                                                                                                                                                                                                                                                                                                                                                                                                                                                                                                                                                                                                                                                                                                                                                                                                                                                                                                                                                                                                                                                                                                                                                                                                                                                                                                                                                                                                                                                                                                                      | Abatement - Phase 2<br>(North)                            | King County Sewer<br>Replacement/Reloca        |                                                  |                                                                                                                             |                         | Decision [ | Demo -   | Phase 2    | (North)   |          |        |                |                             |        |        |   |   |   |      |   |     |       |
| 30   | Early S        | tework                                                               |          |             |                                                                                                                                                                                                                                                                                                                                                                                                                                                                                                                                                                                                                                                                                                                                                                                                                                                                                                                                                                                                                                                                                                                                                                                                                                                                                                                                                                                                                                                                                                                                                                                                                                                                                                                                                                                                                                                                                                                                                                                                                                                                                                                                |                                                           |                                                |                                                  |                                                                                                                             |                         |            |          |            |           |          |        |                |                             |        |        |   |   |   |      |   |     |       |
| 31   | 1260           | Interim Trail Construction, Surfacing & Temporary<br>Fencing         | 40d      | 9/17/2021   | 11/11/2021                                                                                                                                                                                                                                                                                                                                                                                                                                                                                                                                                                                                                                                                                                                                                                                                                                                                                                                                                                                                                                                                                                                                                                                                                                                                                                                                                                                                                                                                                                                                                                                                                                                                                                                                                                                                                                                                                                                                                                                                                                                                                                                     | Setup TESC at Phase 1 Site (South), Design Package 1 -    | Site Clearing & Demo, Interim                  |                                                  |                                                                                                                             | Int                     | terim Tra  | ail Cons | struction  | , Surfaci | ng & T   | empo   | rary F         | encing                      | 9      |        |   |   |   |      |   |     |       |
| 32   | 1270           | King County Sewer Replacement/Relocation                             | 30d      | 2/24/2022   | 4/6/2022                                                                                                                                                                                                                                                                                                                                                                                                                                                                                                                                                                                                                                                                                                                                                                                                                                                                                                                                                                                                                                                                                                                                                                                                                                                                                                                                                                                                                                                                                                                                                                                                                                                                                                                                                                                                                                                                                                                                                                                                                                                                                                                       | Design Package 2 - King<br>County Sewer Relocation,       | Building Pad<br>Preparation -                  | King County Sewer Replacement/Relocation         |                                                                                                                             |                         |            |          |            |           |          |        |                |                             |        |        |   |   |   |      |   |     |       |
| 33   | 1280           | Site Clearing & Demo                                                 | 20d      | 2/24/2022   | 3/23/2022                                                                                                                                                                                                                                                                                                                                                                                                                                                                                                                                                                                                                                                                                                                                                                                                                                                                                                                                                                                                                                                                                                                                                                                                                                                                                                                                                                                                                                                                                                                                                                                                                                                                                                                                                                                                                                                                                                                                                                                                                                                                                                                      | Demo - Phase 2 (North),<br>MDP Approved (Goal of          | Mass Earthwork & Preload North                 | Site Clearing & Demo                             |                                                                                                                             |                         |            |          |            |           |          |        |                |                             |        |        |   |   |   |      |   |     |       |
| 34   | 1290           | Mass Earthwork & Preload North Storage Tracks                        | 40d      | 3/24/2022   | 5/18/2022                                                                                                                                                                                                                                                                                                                                                                                                                                                                                                                                                                                                                                                                                                                                                                                                                                                                                                                                                                                                                                                                                                                                                                                                                                                                                                                                                                                                                                                                                                                                                                                                                                                                                                                                                                                                                                                                                                                                                                                                                                                                                                                      | Design Package 3 -<br>Civil/Grading/TPSS, Site            | Site Utilities - Wet,<br>Building Pad          |                                                  |                                                                                                                             |                         |            |          | Mass Ea    | rthwork   | & Pre    | load N | lorth S        | torag                       | e Trac | cks    |   |   |   |      |   |     |       |
|      |                |                                                                      |          |             | 34 1290 Mass Earthwork & Preload North Storage Tracks 40d 3/24/2022 5/18/2022 5/18/2022 5/18/2022 5/18/2022 5/18/2022 5/18/2022 5/18/2022 5/18/2022 5/18/2022 5/18/2022 5/18/2022 5/18/2022 5/18/2022 5/18/2022 5/18/2022 5/18/2022 5/18/2022 5/18/2022 5/18/2022 5/18/2022 5/18/2022 5/18/2022 5/18/2022 5/18/2022 5/18/2022 5/18/2022 5/18/2022 5/18/2022 5/18/2022 5/18/2022 5/18/2022 5/18/2022 5/18/2022 5/18/2022 5/18/2022 5/18/2022 5/18/2022 5/18/2022 5/18/2022 5/18/2022 5/18/2022 5/18/2022 5/18/2022 5/18/2022 5/18/2022 5/18/2022 5/18/2022 5/18/2022 5/18/2022 5/18/2022 5/18/2022 5/18/2022 5/18/2022 5/18/2022 5/18/2022 5/18/2022 5/18/2022 5/18/2022 5/18/2022 5/18/2022 5/18/2022 5/18/2022 5/18/2022 5/18/2022 5/18/2022 5/18/2022 5/18/2022 5/18/2022 5/18/2022 5/18/2022 5/18/2022 5/18/2022 5/18/2022 5/18/2022 5/18/2022 5/18/2022 5/18/2022 5/18/2022 5/18/2022 5/18/2022 5/18/2022 5/18/2022 5/18/2022 5/18/2022 5/18/2022 5/18/2022 5/18/2022 5/18/2022 5/18/2022 5/18/2022 5/18/2022 5/18/2022 5/18/2022 5/18/2022 5/18/2022 5/18/2022 5/18/2022 5/18/2022 5/18/2022 5/18/2022 5/18/2022 5/18/2022 5/18/2022 5/18/2022 5/18/2022 5/18/2022 5/18/2022 5/18/2022 5/18/2022 5/18/2022 5/18/2022 5/18/2022 5/18/2022 5/18/2022 5/18/2022 5/18/2022 5/18/2022 5/18/2022 5/18/2022 5/18/2022 5/18/2022 5/18/2022 5/18/2022 5/18/2022 5/18/2022 5/18/2022 5/18/2022 5/18/2022 5/18/2022 5/18/2022 5/18/2022 5/18/2022 5/18/2022 5/18/2022 5/18/2022 5/18/2022 5/18/2022 5/18/2022 5/18/2022 5/18/2022 5/18/2022 5/18/2022 5/18/2022 5/18/2022 5/18/2022 5/18/2022 5/18/2022 5/18/2022 5/18/2022 5/18/2022 5/18/2022 5/18/2022 5/18/2022 5/18/2022 5/18/2022 5/18/2022 5/18/2022 5/18/2022 5/18/2022 5/18/2022 5/18/2022 5/18/2022 5/18/2022 5/18/2022 5/18/2022 5/18/2022 5/18/2022 5/18/2022 5/18/2022 5/18/2022 5/18/2022 5/18/2022 5/18/2022 5/18/2022 5/18/2022 5/18/2022 5/18/2022 5/18/2022 5/18/2022 5/18/2022 5/18/2022 5/18/2022 5/18/2022 5/18/2022 5/18/2022 5/18/2022 5/18/2022 5/18/2022 5/18/2022 5/18/2022 5/18/2022 5/18/2022 5/18/2022 5/18/2022 5/18/2022 5/18/2022 5/18/2022 5/18/202 |                                                           |                                                |                                                  |                                                                                                                             |                         |            |          |            |           |          |        |                |                             |        |        |   |   |   |      |   |     |       |