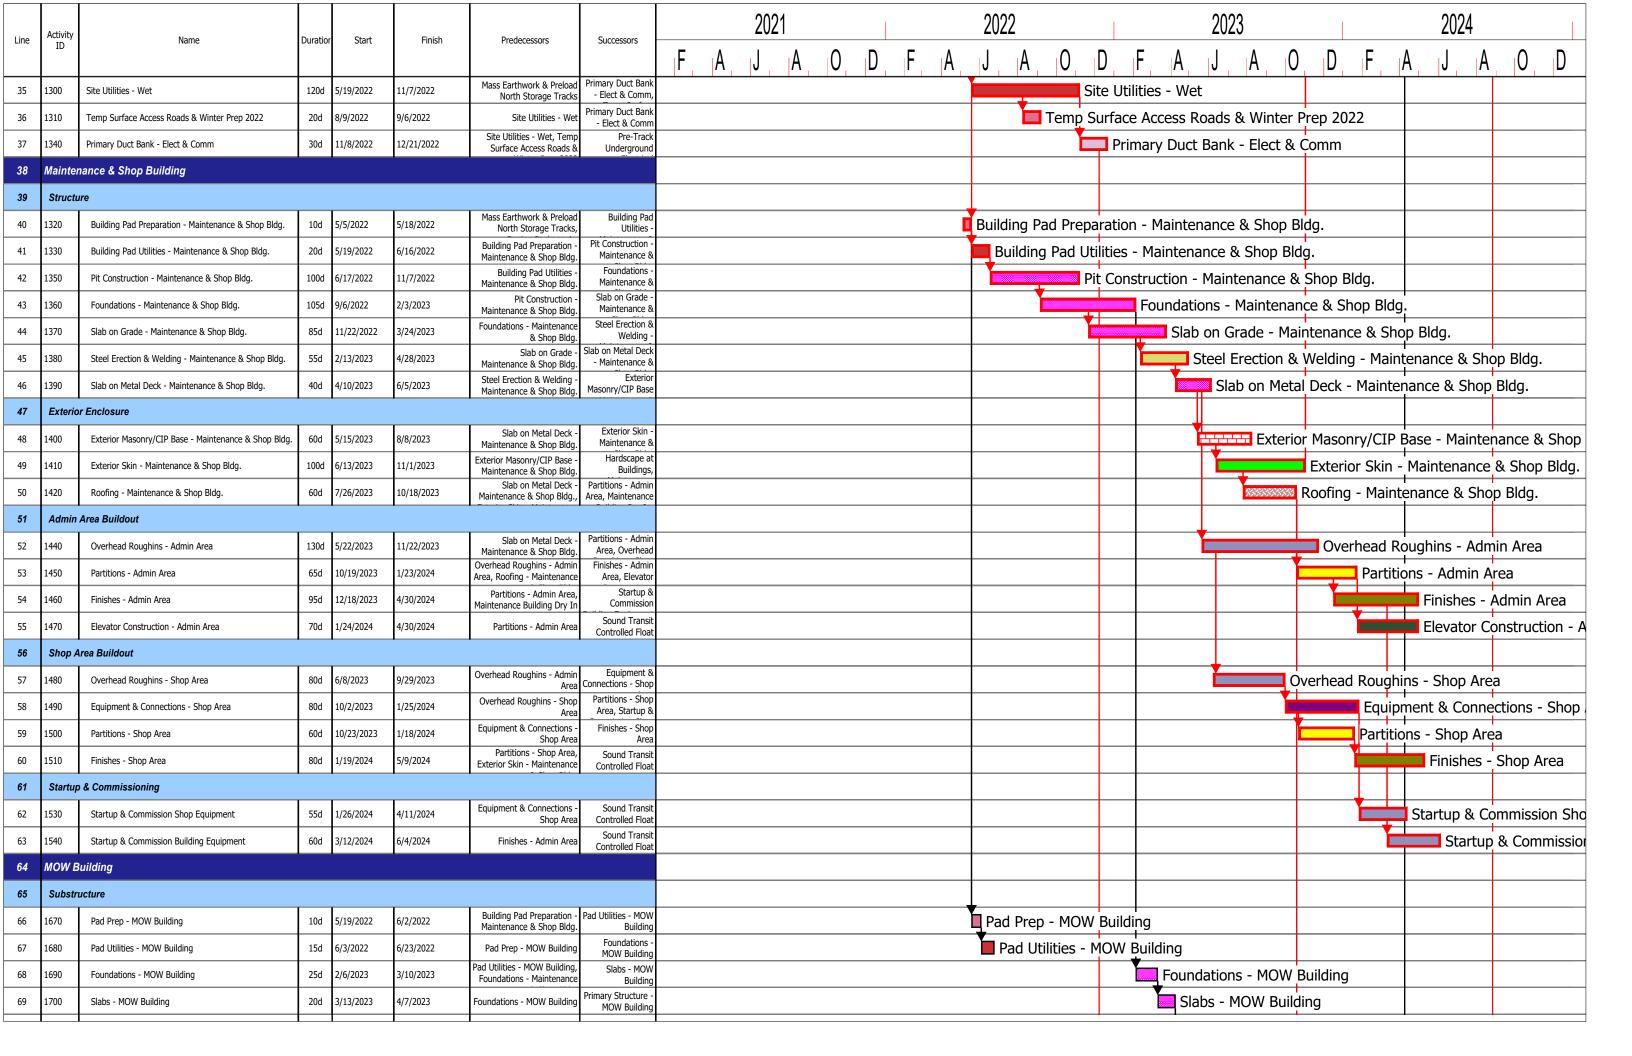

| Lino | Activity<br>ID | Name                                                                 | Duration | r Start     | Finish                                                                                                                                                                                                                                                                                                                                                                                                                                                                                                                                                                                                                                                                                                                                                                                                                                                                                                                                                                                                                                                                                                                                                                                                                                                                                                                                                                                                                                                                                                                                                                                                                                                                                                                                                                                                                                                                                                                                                                                                                                                                                                                         | Predecessors                                              | Successors -                                   |                                                  | 2021                                                                                                                        |                         |            |          | 2022       |           |          |        |                | 2023                        | 3      |        |   |   |   | 2024 | 1 |     |       |
|------|----------------|----------------------------------------------------------------------|----------|-------------|--------------------------------------------------------------------------------------------------------------------------------------------------------------------------------------------------------------------------------------------------------------------------------------------------------------------------------------------------------------------------------------------------------------------------------------------------------------------------------------------------------------------------------------------------------------------------------------------------------------------------------------------------------------------------------------------------------------------------------------------------------------------------------------------------------------------------------------------------------------------------------------------------------------------------------------------------------------------------------------------------------------------------------------------------------------------------------------------------------------------------------------------------------------------------------------------------------------------------------------------------------------------------------------------------------------------------------------------------------------------------------------------------------------------------------------------------------------------------------------------------------------------------------------------------------------------------------------------------------------------------------------------------------------------------------------------------------------------------------------------------------------------------------------------------------------------------------------------------------------------------------------------------------------------------------------------------------------------------------------------------------------------------------------------------------------------------------------------------------------------------------|-----------------------------------------------------------|------------------------------------------------|--------------------------------------------------|-----------------------------------------------------------------------------------------------------------------------------|-------------------------|------------|----------|------------|-----------|----------|--------|----------------|-----------------------------|--------|--------|---|---|---|------|---|-----|-------|
| Line |                | мате                                                                 |          | Start       | FILISH                                                                                                                                                                                                                                                                                                                                                                                                                                                                                                                                                                                                                                                                                                                                                                                                                                                                                                                                                                                                                                                                                                                                                                                                                                                                                                                                                                                                                                                                                                                                                                                                                                                                                                                                                                                                                                                                                                                                                                                                                                                                                                                         | rieuecessois                                              | Successors                                     | F A                                              | J A                                                                                                                         | 0 D                     | ) F        | Α        | J          | 0         | D        | ıF     | Α              | J                           | Α      | 0      | D | F | Α | J    | Α | 0 [ | D     |
|      |                |                                                                      |          |             |                                                                                                                                                                                                                                                                                                                                                                                                                                                                                                                                                                                                                                                                                                                                                                                                                                                                                                                                                                                                                                                                                                                                                                                                                                                                                                                                                                                                                                                                                                                                                                                                                                                                                                                                                                                                                                                                                                                                                                                                                                                                                                                                |                                                           |                                                |                                                  |                                                                                                                             |                         |            |          |            |           |          |        |                |                             |        |        |   |   |   | 1-1  |   |     |       |
| 1    | Milesto        | nes                                                                  |          |             |                                                                                                                                                                                                                                                                                                                                                                                                                                                                                                                                                                                                                                                                                                                                                                                                                                                                                                                                                                                                                                                                                                                                                                                                                                                                                                                                                                                                                                                                                                                                                                                                                                                                                                                                                                                                                                                                                                                                                                                                                                                                                                                                |                                                           |                                                |                                                  |                                                                                                                             |                         |            |          |            |           |          |        |                |                             |        |        |   |   |   |      |   |     |       |
| 2    | 0020           | Notice of Award - Anticipated                                        |          | 1/15/2021 * | 1/15/2021                                                                                                                                                                                                                                                                                                                                                                                                                                                                                                                                                                                                                                                                                                                                                                                                                                                                                                                                                                                                                                                                                                                                                                                                                                                                                                                                                                                                                                                                                                                                                                                                                                                                                                                                                                                                                                                                                                                                                                                                                                                                                                                      |                                                           | Notice to Proceed,<br>Concept Validation       | Notice of                                        | Award - Ant                                                                                                                 | ticinated               |            |          |            |           |          |        |                |                             |        |        |   |   |   |      |   |     |       |
| 3    | 0060           | All Properties Released for Construction                             |          | 1/15/2021 * | 1/15/2021                                                                                                                                                                                                                                                                                                                                                                                                                                                                                                                                                                                                                                                                                                                                                                                                                                                                                                                                                                                                                                                                                                                                                                                                                                                                                                                                                                                                                                                                                                                                                                                                                                                                                                                                                                                                                                                                                                                                                                                                                                                                                                                      | Notice of Award -                                         | Secure Phase 2                                 | <del>*</del>                                     | ties Release                                                                                                                | -                       | nstructio  | n .      |            |           |          |        |                |                             |        |        |   |   |   |      |   |     |       |
| 4    | 0030           | Notice to Proceed                                                    |          | 5/4/2021    | 5/4/2021                                                                                                                                                                                                                                                                                                                                                                                                                                                                                                                                                                                                                                                                                                                                                                                                                                                                                                                                                                                                                                                                                                                                                                                                                                                                                                                                                                                                                                                                                                                                                                                                                                                                                                                                                                                                                                                                                                                                                                                                                                                                                                                       | Anticipated  Notice of Award - Anticipated, Concept       | Site (North)<br>MDP Approved<br>(Goal of Sound |                                                  | Notice to P                                                                                                                 |                         | isti uctio |          |            |           |          |        |                |                             |        |        |   |   |   |      |   |     |       |
| 5    | 1810           | Interim Trail Secure & Open to Public (ERC Interim and               |          | 11/11/2021  | 11/11/2021                                                                                                                                                                                                                                                                                                                                                                                                                                                                                                                                                                                                                                                                                                                                                                                                                                                                                                                                                                                                                                                                                                                                                                                                                                                                                                                                                                                                                                                                                                                                                                                                                                                                                                                                                                                                                                                                                                                                                                                                                                                                                                                     | Interim Trail Construction, Surfacing & Temporary         | (Goal of Southu                                | <del>                                     </del> | 1100.00 00 1                                                                                                                |                         | nterim T   | rail Sec | ure & O    | pen to P  | ublic (I | ERC Ir | nterim         | and S                       | South  | Trail) |   |   |   |      |   |     |       |
| 6    | 0040           | South Trail)  MDP Approved (Goal of Sound Transit and Hensel Phelps) |          | 11/17/2021  | 11/17/2021                                                                                                                                                                                                                                                                                                                                                                                                                                                                                                                                                                                                                                                                                                                                                                                                                                                                                                                                                                                                                                                                                                                                                                                                                                                                                                                                                                                                                                                                                                                                                                                                                                                                                                                                                                                                                                                                                                                                                                                                                                                                                                                     | Notice to Proceed, MDP  Design and Approval               | Site Clearing &<br>Demo                        |                                                  | Interim Trail Secure & Open to Public (ERC Interim and South Trail)  MDP Approved (Goal of Sound Transit and Hensel Phelps) |                         |            |          |            |           |          |        |                |                             |        |        |   |   |   |      |   |     |       |
| 7    | 1650           | Maintenance Building Dry In                                          |          | 11/2/2023   | 11/2/2023                                                                                                                                                                                                                                                                                                                                                                                                                                                                                                                                                                                                                                                                                                                                                                                                                                                                                                                                                                                                                                                                                                                                                                                                                                                                                                                                                                                                                                                                                                                                                                                                                                                                                                                                                                                                                                                                                                                                                                                                                                                                                                                      | Exterior Skin - Maintenance<br>& Shop Bldg., Roofing -    | Finishes - Admin<br>Area                       |                                                  | ♦ Maintenance Bu                                                                                                            |                         |            |          |            |           |          | e Buil | uilding Dry In |                             |        |        |   |   |   |      |   |     |       |
| 8    | 1651           | LRV Storage Available for Sound Transit                              |          | 4/9/2024    | 4/9/2024                                                                                                                                                                                                                                                                                                                                                                                                                                                                                                                                                                                                                                                                                                                                                                                                                                                                                                                                                                                                                                                                                                                                                                                                                                                                                                                                                                                                                                                                                                                                                                                                                                                                                                                                                                                                                                                                                                                                                                                                                                                                                                                       | OCS/TPSS/Signalling/Lighting                              | Alea                                           |                                                  |                                                                                                                             |                         |            |          |            |           | <u> </u> |        |                | ♦ LRV Storage Available for |        |        |   |   |   |      |   |     |       |
| 9    | 1660           | Sound Transit Controlled Float                                       | 60d      | 8/27/2024   | 10/25/2024                                                                                                                                                                                                                                                                                                                                                                                                                                                                                                                                                                                                                                                                                                                                                                                                                                                                                                                                                                                                                                                                                                                                                                                                                                                                                                                                                                                                                                                                                                                                                                                                                                                                                                                                                                                                                                                                                                                                                                                                                                                                                                                     | Startup & Commission -<br>MOW Building, Startup &         | Substantial<br>Completion and                  |                                                  |                                                                                                                             |                         |            |          |            |           |          |        |                |                             |        |        |   |   | 1 |      |   | Sou |       |
| 10   | 0050           | Substantial Completion and Acceptance                                |          | 10/25/2024  | 10/25/2024 *                                                                                                                                                                                                                                                                                                                                                                                                                                                                                                                                                                                                                                                                                                                                                                                                                                                                                                                                                                                                                                                                                                                                                                                                                                                                                                                                                                                                                                                                                                                                                                                                                                                                                                                                                                                                                                                                                                                                                                                                                                                                                                                   | Sound Transit Controlled                                  |                                                |                                                  |                                                                                                                             |                         |            |          |            |           |          |        |                |                             |        |        |   |   |   |      | 1 | Su  |       |
| 11   | 1800           | Project Acceptance                                                   | 1d       | 11/25/2024  | 11/25/2024                                                                                                                                                                                                                                                                                                                                                                                                                                                                                                                                                                                                                                                                                                                                                                                                                                                                                                                                                                                                                                                                                                                                                                                                                                                                                                                                                                                                                                                                                                                                                                                                                                                                                                                                                                                                                                                                                                                                                                                                                                                                                                                     | Substantial Completion and<br>Acceptance                  |                                                |                                                  |                                                                                                                             |                         |            |          |            |           |          |        |                |                             |        |        |   |   |   |      |   | F   | Proj∈ |
| 12   | Design         | Summary                                                              |          |             |                                                                                                                                                                                                                                                                                                                                                                                                                                                                                                                                                                                                                                                                                                                                                                                                                                                                                                                                                                                                                                                                                                                                                                                                                                                                                                                                                                                                                                                                                                                                                                                                                                                                                                                                                                                                                                                                                                                                                                                                                                                                                                                                |                                                           |                                                |                                                  |                                                                                                                             |                         |            |          |            |           |          |        |                |                             |        |        |   |   |   |      |   |     |       |
| 13   | 1110           | Concept Validation Period                                            | 77d      | 1/15/2021   | 5/3/2021                                                                                                                                                                                                                                                                                                                                                                                                                                                                                                                                                                                                                                                                                                                                                                                                                                                                                                                                                                                                                                                                                                                                                                                                                                                                                                                                                                                                                                                                                                                                                                                                                                                                                                                                                                                                                                                                                                                                                                                                                                                                                                                       | Notice of Award -<br>Anticipated                          | Notice to Proceed                              |                                                  | Concept Validation Period                                                                                                   |                         |            |          |            |           |          |        |                |                             |        |        |   |   |   |      |   |     |       |
| 14   | 1120           | MDP Design and Approval                                              | 286d     | 2/5/2021    | 11/17/2021                                                                                                                                                                                                                                                                                                                                                                                                                                                                                                                                                                                                                                                                                                                                                                                                                                                                                                                                                                                                                                                                                                                                                                                                                                                                                                                                                                                                                                                                                                                                                                                                                                                                                                                                                                                                                                                                                                                                                                                                                                                                                                                     | Notice of Award -<br>Anticipated                          | MDP Approved<br>(Goal of Sound                 |                                                  |                                                                                                                             | М                       | DP Desig   | gn and   | Approva    | I         |          |        |                |                             |        |        |   |   |   |      |   |     |       |
| 15   | 1130           | Design Package 1 - Erosion Control, Demolition Plan,<br>Trails       | 80d      | 5/4/2021    | 8/25/2021                                                                                                                                                                                                                                                                                                                                                                                                                                                                                                                                                                                                                                                                                                                                                                                                                                                                                                                                                                                                                                                                                                                                                                                                                                                                                                                                                                                                                                                                                                                                                                                                                                                                                                                                                                                                                                                                                                                                                                                                                                                                                                                      | Notice to Proceed                                         | Interim Trail<br>Construction,                 |                                                  |                                                                                                                             | Design <sub>.</sub> Pac | ckage 1    | - Erosi  | on Conti   | ol, Dem   | olition  | Plan,  | Trails         |                             |        |        |   |   |   |      |   |     |       |
| 16   | 1140           | Design Package 2 - King County Sewer Relocation                      | 120d     | 5/4/2021    | 10/21/2021                                                                                                                                                                                                                                                                                                                                                                                                                                                                                                                                                                                                                                                                                                                                                                                                                                                                                                                                                                                                                                                                                                                                                                                                                                                                                                                                                                                                                                                                                                                                                                                                                                                                                                                                                                                                                                                                                                                                                                                                                                                                                                                     | Notice to Proceed                                         | King County Sewer<br>Replacement/Reloca        |                                                  | Design Package 2 - King County Sewer Relocation                                                                             |                         |            |          |            |           |          |        |                |                             |        |        |   |   |   |      |   |     |       |
| 17   | 1150           | Design Package 3 - Civil/Grading/TPSS                                | 180d     | 5/4/2021    | 1/19/2022                                                                                                                                                                                                                                                                                                                                                                                                                                                                                                                                                                                                                                                                                                                                                                                                                                                                                                                                                                                                                                                                                                                                                                                                                                                                                                                                                                                                                                                                                                                                                                                                                                                                                                                                                                                                                                                                                                                                                                                                                                                                                                                      | Notice to Proceed                                         | Mass Earthwork &<br>Preload North              |                                                  |                                                                                                                             |                         | Desi       | ign Pac  | kage 3 -   | Civil/Gr  | ading/   | TPSS   |                |                             |        |        |   |   |   |      |   |     |       |
| 18   | 1160           | Design Package 4 - Buildings & Systems                               | 220d     | 5/4/2021    | 3/16/2022                                                                                                                                                                                                                                                                                                                                                                                                                                                                                                                                                                                                                                                                                                                                                                                                                                                                                                                                                                                                                                                                                                                                                                                                                                                                                                                                                                                                                                                                                                                                                                                                                                                                                                                                                                                                                                                                                                                                                                                                                                                                                                                      | Notice to Proceed                                         | Building Pad<br>Preparation -                  |                                                  | Design Package 4 - Buildings & Systems                                                                                      |                         |            |          |            |           |          |        |                |                             |        |        |   |   |   |      |   |     |       |
| 19   | Mobiliz        | ation                                                                |          |             |                                                                                                                                                                                                                                                                                                                                                                                                                                                                                                                                                                                                                                                                                                                                                                                                                                                                                                                                                                                                                                                                                                                                                                                                                                                                                                                                                                                                                                                                                                                                                                                                                                                                                                                                                                                                                                                                                                                                                                                                                                                                                                                                |                                                           |                                                |                                                  |                                                                                                                             |                         |            |          |            |           |          |        |                |                             |        |        |   |   |   |      |   |     |       |
| 20   | 1200           | Secure Phase 2 Site (North)                                          | 5d       | 1/15/2021   | 1/21/2021                                                                                                                                                                                                                                                                                                                                                                                                                                                                                                                                                                                                                                                                                                                                                                                                                                                                                                                                                                                                                                                                                                                                                                                                                                                                                                                                                                                                                                                                                                                                                                                                                                                                                                                                                                                                                                                                                                                                                                                                                                                                                                                      | All Properties Released for<br>Construction               | Setup TESC at<br>Phase 2 Site                  | Secure Ph                                        | Secure Phase 2 Site (North)                                                                                                 |                         |            |          |            |           |          |        |                |                             |        |        |   |   |   |      |   |     |       |
| 21   | 1210           | Setup TESC at Phase 2 Site (North)                                   | 10d      | 1/22/2021   | 2/4/2021                                                                                                                                                                                                                                                                                                                                                                                                                                                                                                                                                                                                                                                                                                                                                                                                                                                                                                                                                                                                                                                                                                                                                                                                                                                                                                                                                                                                                                                                                                                                                                                                                                                                                                                                                                                                                                                                                                                                                                                                                                                                                                                       | Secure Phase 2 Site (North)                               | Abatement - Phase 2 (North), Interim           | Setup T                                          | Setup TESC at Phase 2 Site (North)                                                                                          |                         |            |          |            |           |          |        |                |                             |        |        |   |   |   |      |   |     |       |
| 22   | 1170           | Mobilize & Secure Phase 1 Site (South)                               | 20d      | 7/29/2021   | 8/25/2021                                                                                                                                                                                                                                                                                                                                                                                                                                                                                                                                                                                                                                                                                                                                                                                                                                                                                                                                                                                                                                                                                                                                                                                                                                                                                                                                                                                                                                                                                                                                                                                                                                                                                                                                                                                                                                                                                                                                                                                                                                                                                                                      | Notice to Proceed, Design<br>Package 1 - Erosion Control, | Setup TESC at<br>Phase 1 Site                  |                                                  | Mobilize & Secure Phase 1 Site (South)                                                                                      |                         |            |          |            |           |          |        |                |                             |        |        |   |   |   |      |   |     |       |
| 23   | 1180           | Setup TESC at Phase 1 Site (South)                                   | 15d      | 8/26/2021   | 9/16/2021                                                                                                                                                                                                                                                                                                                                                                                                                                                                                                                                                                                                                                                                                                                                                                                                                                                                                                                                                                                                                                                                                                                                                                                                                                                                                                                                                                                                                                                                                                                                                                                                                                                                                                                                                                                                                                                                                                                                                                                                                                                                                                                      | Mobilize & Secure Phase 1<br>Site (South)                 | Office Trailer & Utility Setup,                |                                                  | Setup TESC at Phase 1 Site (South)                                                                                          |                         |            |          |            |           |          |        |                |                             |        |        |   |   |   |      |   |     |       |
| 24   | 1190           | Office Trailer & Utility Setup                                       | 80d      | 9/17/2021   | 1/12/2022                                                                                                                                                                                                                                                                                                                                                                                                                                                                                                                                                                                                                                                                                                                                                                                                                                                                                                                                                                                                                                                                                                                                                                                                                                                                                                                                                                                                                                                                                                                                                                                                                                                                                                                                                                                                                                                                                                                                                                                                                                                                                                                      | Setup TESC at Phase 1 Site<br>(South)                     | Site Clearing &<br>Demo                        |                                                  |                                                                                                                             |                         | Offic      | e Traile | er & Utili | ty Setup  |          |        |                |                             |        |        |   |   |   |      |   |     |       |
| 25   | Demo &         | Abatement                                                            |          |             |                                                                                                                                                                                                                                                                                                                                                                                                                                                                                                                                                                                                                                                                                                                                                                                                                                                                                                                                                                                                                                                                                                                                                                                                                                                                                                                                                                                                                                                                                                                                                                                                                                                                                                                                                                                                                                                                                                                                                                                                                                                                                                                                |                                                           |                                                |                                                  |                                                                                                                             |                         |            |          |            |           |          |        |                |                             |        |        |   |   |   |      |   |     |       |
| 26   | 1220           | Abatement - Phase 1 (South)                                          | 15d      | 9/17/2021   | 10/7/2021                                                                                                                                                                                                                                                                                                                                                                                                                                                                                                                                                                                                                                                                                                                                                                                                                                                                                                                                                                                                                                                                                                                                                                                                                                                                                                                                                                                                                                                                                                                                                                                                                                                                                                                                                                                                                                                                                                                                                                                                                                                                                                                      | Setup TESC at Phase 1 Site<br>(South)                     | Demo - Phase 1<br>(South)                      |                                                  |                                                                                                                             | Abater                  | ment - F   | Phase 1  | (South)    |           |          |        |                |                             |        |        |   |   |   |      |   |     |       |
| 27   | 1230           | Demo - Phase 1 (South)                                               | 35d      | 10/8/2021   | 11/29/2021                                                                                                                                                                                                                                                                                                                                                                                                                                                                                                                                                                                                                                                                                                                                                                                                                                                                                                                                                                                                                                                                                                                                                                                                                                                                                                                                                                                                                                                                                                                                                                                                                                                                                                                                                                                                                                                                                                                                                                                                                                                                                                                     | Abatement - Phase 1<br>(South)                            | Abatement - Phase<br>2 (North)                 |                                                  |                                                                                                                             | D                       | Demo - F   | Phase 1  | (South)    |           |          |        |                |                             |        |        |   |   |   |      |   |     |       |
| 28   | 1240           | Abatement - Phase 2 (North)                                          | 20d      | 11/30/2021  | 12/28/2021                                                                                                                                                                                                                                                                                                                                                                                                                                                                                                                                                                                                                                                                                                                                                                                                                                                                                                                                                                                                                                                                                                                                                                                                                                                                                                                                                                                                                                                                                                                                                                                                                                                                                                                                                                                                                                                                                                                                                                                                                                                                                                                     | Setup TESC at Phase 2 Site<br>(North), Demo - Phase 1     | (North)                                        |                                                  |                                                                                                                             |                         | Abate      | ment -   | Phase 2    | (North)   |          |        |                |                             |        |        |   |   |   |      |   |     |       |
| 29   | 1250           | Demo - Phase 2 (North)                                               | 40d      | 12/29/2021  | 2/23/2022                                                                                                                                                                                                                                                                                                                                                                                                                                                                                                                                                                                                                                                                                                                                                                                                                                                                                                                                                                                                                                                                                                                                                                                                                                                                                                                                                                                                                                                                                                                                                                                                                                                                                                                                                                                                                                                                                                                                                                                                                                                                                                                      | Abatement - Phase 2<br>(North)                            | King County Sewer<br>Replacement/Reloca        |                                                  |                                                                                                                             |                         | Decision [ | Demo -   | Phase 2    | (North)   |          |        |                |                             |        |        |   |   |   |      |   |     |       |
| 30   | Early S        | tework                                                               |          |             |                                                                                                                                                                                                                                                                                                                                                                                                                                                                                                                                                                                                                                                                                                                                                                                                                                                                                                                                                                                                                                                                                                                                                                                                                                                                                                                                                                                                                                                                                                                                                                                                                                                                                                                                                                                                                                                                                                                                                                                                                                                                                                                                |                                                           |                                                |                                                  |                                                                                                                             |                         |            |          |            |           |          |        |                |                             |        |        |   |   |   |      |   |     |       |
| 31   | 1260           | Interim Trail Construction, Surfacing & Temporary<br>Fencing         | 40d      | 9/17/2021   | 11/11/2021                                                                                                                                                                                                                                                                                                                                                                                                                                                                                                                                                                                                                                                                                                                                                                                                                                                                                                                                                                                                                                                                                                                                                                                                                                                                                                                                                                                                                                                                                                                                                                                                                                                                                                                                                                                                                                                                                                                                                                                                                                                                                                                     | Setup TESC at Phase 1 Site (South), Design Package 1 -    | Site Clearing & Demo, Interim                  |                                                  |                                                                                                                             | Int                     | terim Tra  | ail Cons | struction  | , Surfaci | ng & T   | empo   | rary F         | encing                      | 9      |        |   |   |   |      |   |     |       |
| 32   | 1270           | King County Sewer Replacement/Relocation                             | 30d      | 2/24/2022   | 4/6/2022                                                                                                                                                                                                                                                                                                                                                                                                                                                                                                                                                                                                                                                                                                                                                                                                                                                                                                                                                                                                                                                                                                                                                                                                                                                                                                                                                                                                                                                                                                                                                                                                                                                                                                                                                                                                                                                                                                                                                                                                                                                                                                                       | Design Package 2 - King<br>County Sewer Relocation,       | Building Pad<br>Preparation -                  | King County Sewer Replacement/Relocation         |                                                                                                                             |                         |            |          |            |           |          |        |                |                             |        |        |   |   |   |      |   |     |       |
| 33   | 1280           | Site Clearing & Demo                                                 | 20d      | 2/24/2022   | 3/23/2022                                                                                                                                                                                                                                                                                                                                                                                                                                                                                                                                                                                                                                                                                                                                                                                                                                                                                                                                                                                                                                                                                                                                                                                                                                                                                                                                                                                                                                                                                                                                                                                                                                                                                                                                                                                                                                                                                                                                                                                                                                                                                                                      | Demo - Phase 2 (North),<br>MDP Approved (Goal of          | Mass Earthwork & Preload North                 | Site Clearing & Demo                             |                                                                                                                             |                         |            |          |            |           |          |        |                |                             |        |        |   |   |   |      |   |     |       |
| 34   | 1290           | Mass Earthwork & Preload North Storage Tracks                        | 40d      | 3/24/2022   | 5/18/2022                                                                                                                                                                                                                                                                                                                                                                                                                                                                                                                                                                                                                                                                                                                                                                                                                                                                                                                                                                                                                                                                                                                                                                                                                                                                                                                                                                                                                                                                                                                                                                                                                                                                                                                                                                                                                                                                                                                                                                                                                                                                                                                      | Design Package 3 -<br>Civil/Grading/TPSS, Site            | Site Utilities - Wet,<br>Building Pad          |                                                  |                                                                                                                             |                         |            |          | Mass Ea    | rthwork   | & Pre    | load N | lorth S        | torag                       | e Trac | cks    |   |   |   |      |   |     |       |
|      |                |                                                                      |          |             | 34 1290 Mass Earthwork & Preload North Storage Tracks 40d 3/24/2022 5/18/2022 5/18/2022 5/18/2022 5/18/2022 5/18/2022 5/18/2022 5/18/2022 5/18/2022 5/18/2022 5/18/2022 5/18/2022 5/18/2022 5/18/2022 5/18/2022 5/18/2022 5/18/2022 5/18/2022 5/18/2022 5/18/2022 5/18/2022 5/18/2022 5/18/2022 5/18/2022 5/18/2022 5/18/2022 5/18/2022 5/18/2022 5/18/2022 5/18/2022 5/18/2022 5/18/2022 5/18/2022 5/18/2022 5/18/2022 5/18/2022 5/18/2022 5/18/2022 5/18/2022 5/18/2022 5/18/2022 5/18/2022 5/18/2022 5/18/2022 5/18/2022 5/18/2022 5/18/2022 5/18/2022 5/18/2022 5/18/2022 5/18/2022 5/18/2022 5/18/2022 5/18/2022 5/18/2022 5/18/2022 5/18/2022 5/18/2022 5/18/2022 5/18/2022 5/18/2022 5/18/2022 5/18/2022 5/18/2022 5/18/2022 5/18/2022 5/18/2022 5/18/2022 5/18/2022 5/18/2022 5/18/2022 5/18/2022 5/18/2022 5/18/2022 5/18/2022 5/18/2022 5/18/2022 5/18/2022 5/18/2022 5/18/2022 5/18/2022 5/18/2022 5/18/2022 5/18/2022 5/18/2022 5/18/2022 5/18/2022 5/18/2022 5/18/2022 5/18/2022 5/18/2022 5/18/2022 5/18/2022 5/18/2022 5/18/2022 5/18/2022 5/18/2022 5/18/2022 5/18/2022 5/18/2022 5/18/2022 5/18/2022 5/18/2022 5/18/2022 5/18/2022 5/18/2022 5/18/2022 5/18/2022 5/18/2022 5/18/2022 5/18/2022 5/18/2022 5/18/2022 5/18/2022 5/18/2022 5/18/2022 5/18/2022 5/18/2022 5/18/2022 5/18/2022 5/18/2022 5/18/2022 5/18/2022 5/18/2022 5/18/2022 5/18/2022 5/18/2022 5/18/2022 5/18/2022 5/18/2022 5/18/2022 5/18/2022 5/18/2022 5/18/2022 5/18/2022 5/18/2022 5/18/2022 5/18/2022 5/18/2022 5/18/2022 5/18/2022 5/18/2022 5/18/2022 5/18/2022 5/18/2022 5/18/2022 5/18/2022 5/18/2022 5/18/2022 5/18/2022 5/18/2022 5/18/2022 5/18/2022 5/18/2022 5/18/2022 5/18/2022 5/18/2022 5/18/2022 5/18/2022 5/18/2022 5/18/2022 5/18/2022 5/18/2022 5/18/2022 5/18/2022 5/18/2022 5/18/2022 5/18/2022 5/18/2022 5/18/2022 5/18/2022 5/18/2022 5/18/2022 5/18/2022 5/18/2022 5/18/2022 5/18/2022 5/18/2022 5/18/2022 5/18/2022 5/18/2022 5/18/2022 5/18/2022 5/18/2022 5/18/2022 5/18/2022 5/18/2022 5/18/2022 5/18/2022 5/18/2022 5/18/2022 5/18/2022 5/18/2022 5/18/2022 5/18/2022 5/18/2022 5/18/2022 5/18/2022 5/18/202 |                                                           |                                                |                                                  |                                                                                                                             |                         |            |          |            |           |          |        |                |                             |        |        |   |   |   |      |   |     |       |