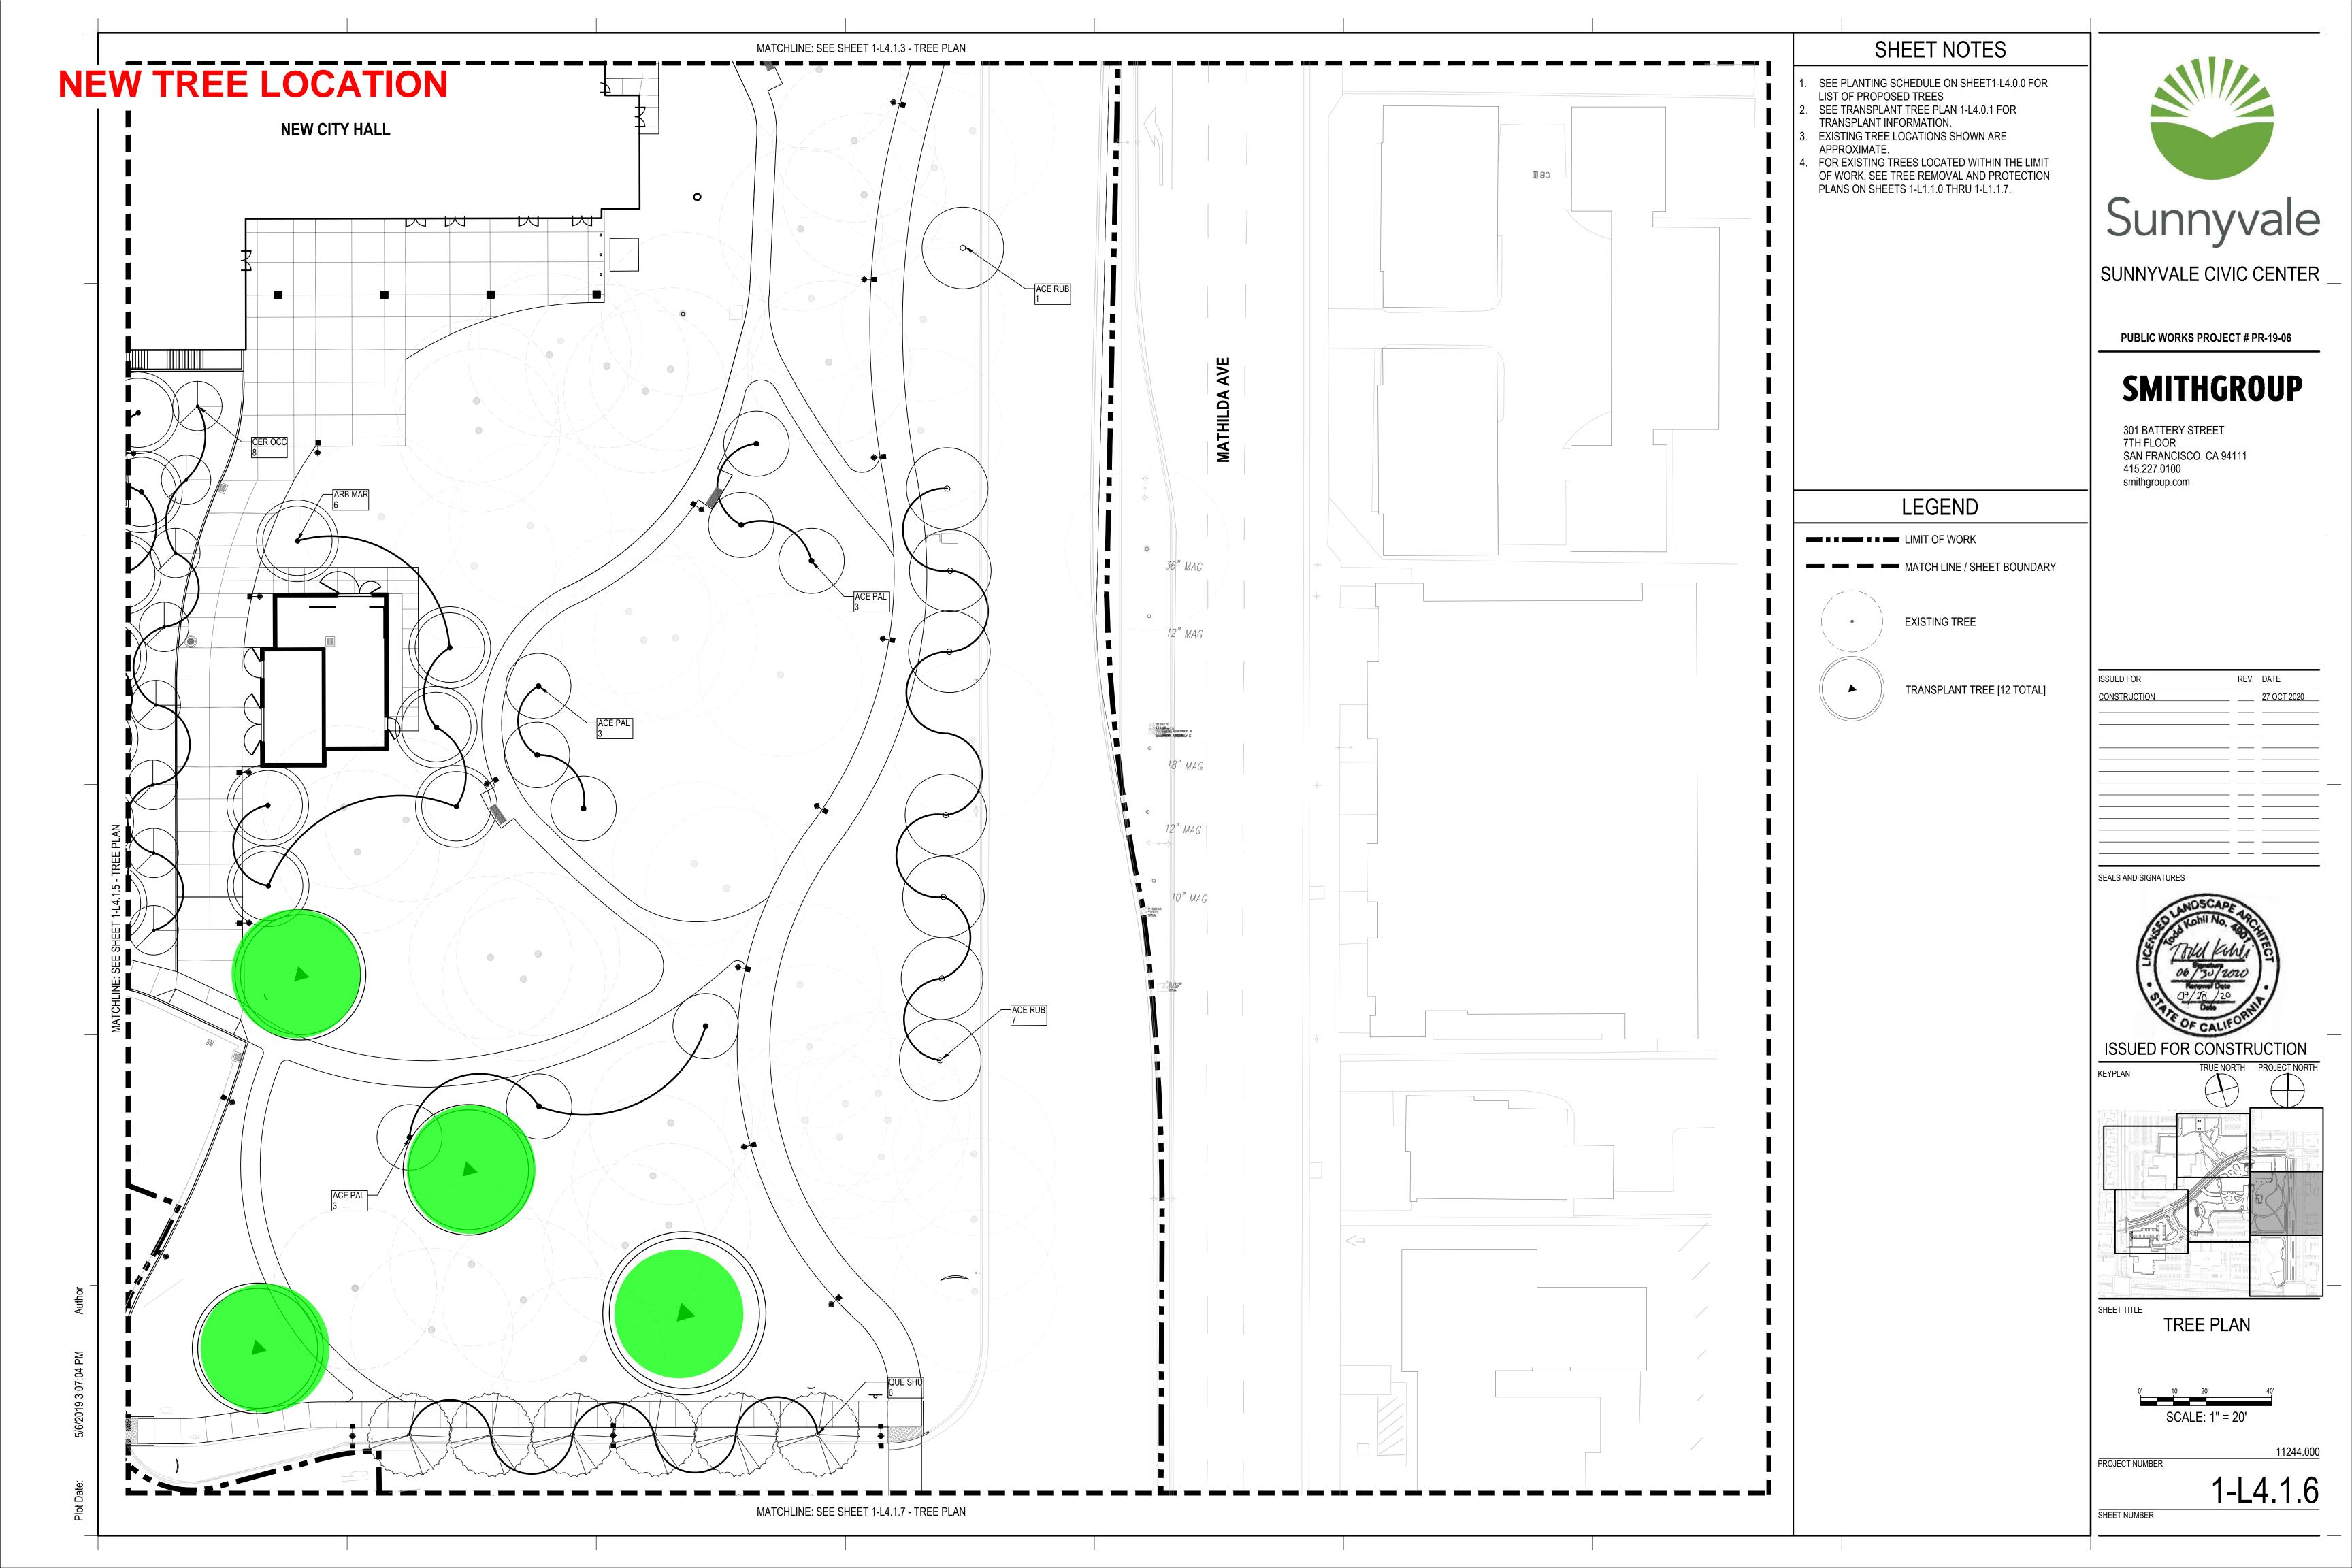

#### SUMMARY OF TREE PROTECTION AND REMOVAL

DRAWING OVERLAY TO SHOW (12) PROTECTED AND TRASNPLANTED TREES IN EXISTING LOCATION (BLUE) AND NEW LOCATIONS (GREEN) OVERLAY HELPS TO DETERMINE

WHAT CONSTRUCTION ACTIVITIES MAY INTERFERE OR OVERLAP WITH PROTECTED TREES.

> TREE TO BE TRANSPLANTED ON SITE (SHOWN AT ORIGINAL LOCATION) SEE TREE TRANSPLANT NOTES. FOR TRANSPLANT LOCATION, SEE TRANSPLANT TREE PLAN 1-L4.0.3.

(TPZ IS 25' FROM TRUNK PER ARBORIST, SEE NOTES)