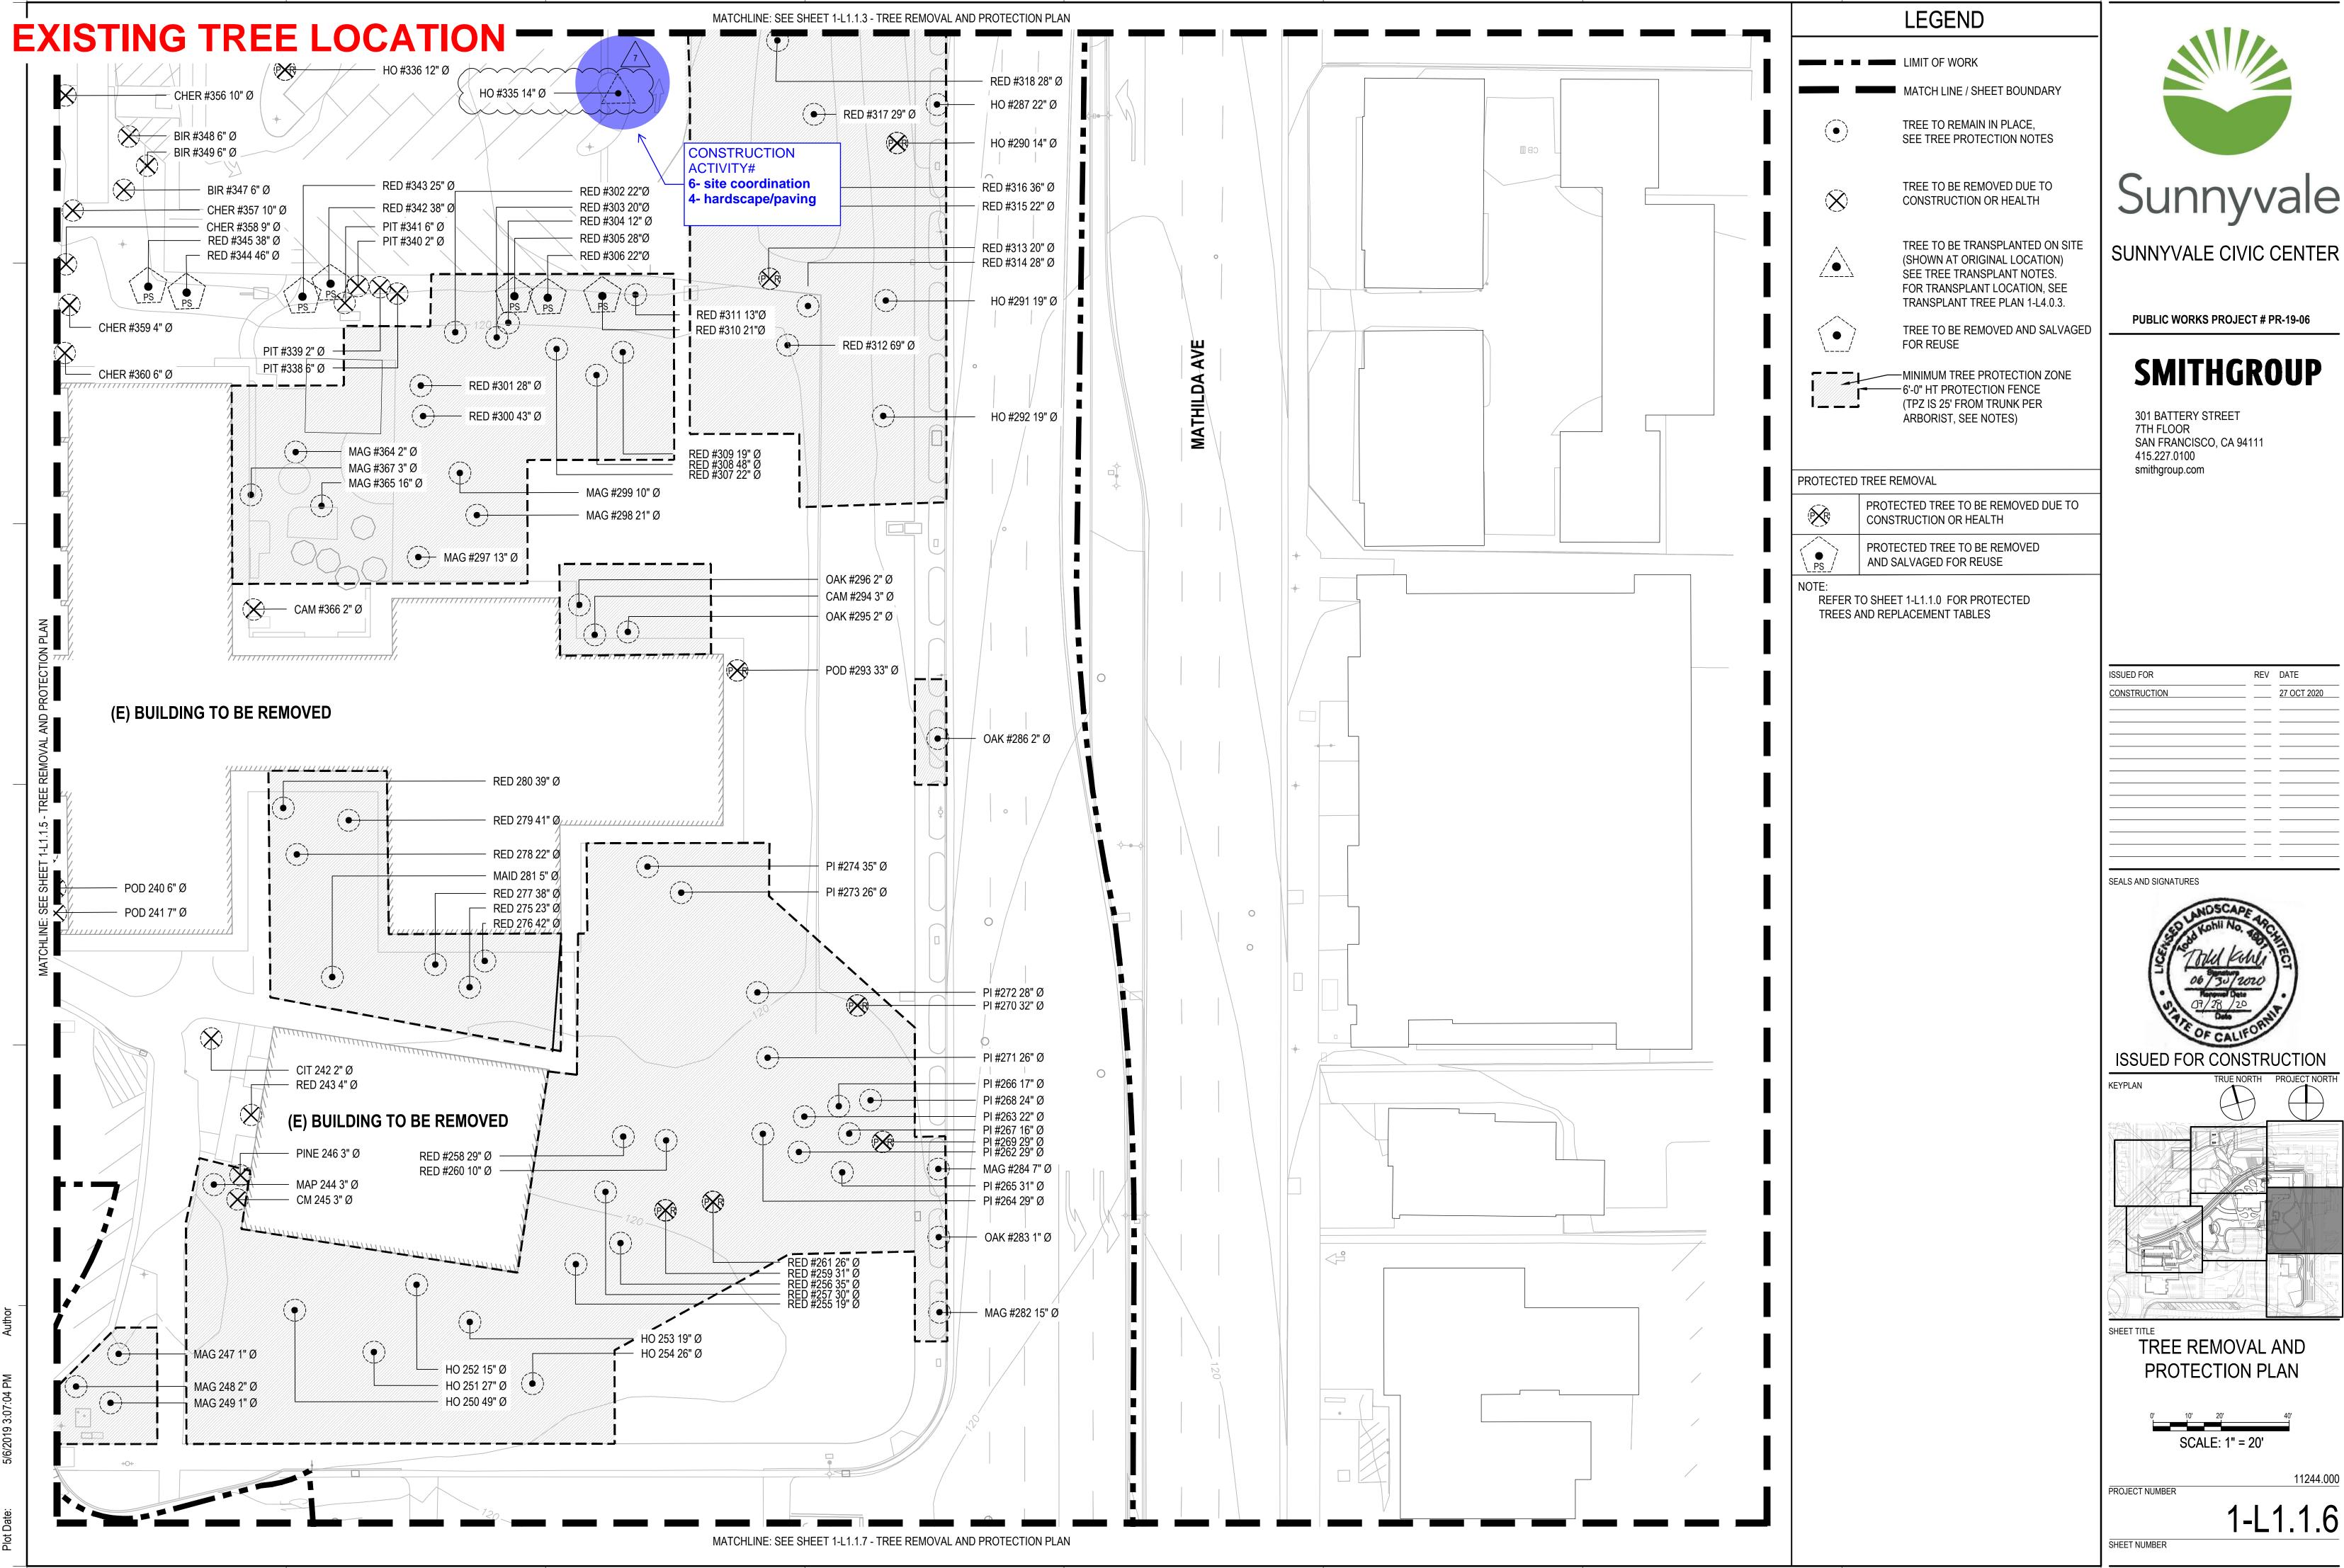

> TREE TO BE TRANSPLANTED ON SITE (SHOWN AT ORIGINAL LOCATION) SEE TREE TRANSPLANT NOTES. FOR TRANSPLANT LOCATION, SEE TRANSPLANT TREE PLAN 1-L4.0.3.

(TPZ IS 25' FROM TRUNK PER ARBORIST, SEE NOTES)

#### PROTECTED TREE REMOVAL

| L | <b>*</b> | PROTECTED TREE TO BE REMOVED DUE TO CONSTRUCTION OR HEALTH | 35 TREES |
|---|----------|------------------------------------------------------------|----------|
|   | PS PS    | PROTECTED TREE TO BE REMOVED AND SALVAGED FOR REUSE        | 7 TREES  |

**TOTAL REMOVAL 42 PROTECTED TREES** 

#### PROTECTED TREE REPLACEMENT

| DIAMETER | QTY REMOVED | REQUIRED REPLACEMENT                                            | REPLACEMENT PROPOSED |
|----------|-------------|-----------------------------------------------------------------|----------------------|
| 12-18" Ø | 24          | 1 - 24" BOX TREE OR 3-15" GAL                                   | 24 - 24" BOX TREES   |
| 18-24" Ø | 7           | 1 - 36" BOX TREE OR 2 - 24" BOX TREES                           | 14 - 24" BOX TREES   |
| 24" + Ø  | 11          | 1 - 48" BOX TREE, OR 2 - 36" BOX<br>TREES, OR 4 - 24" BOX TREES | 11 - 48" BOX TREES   |