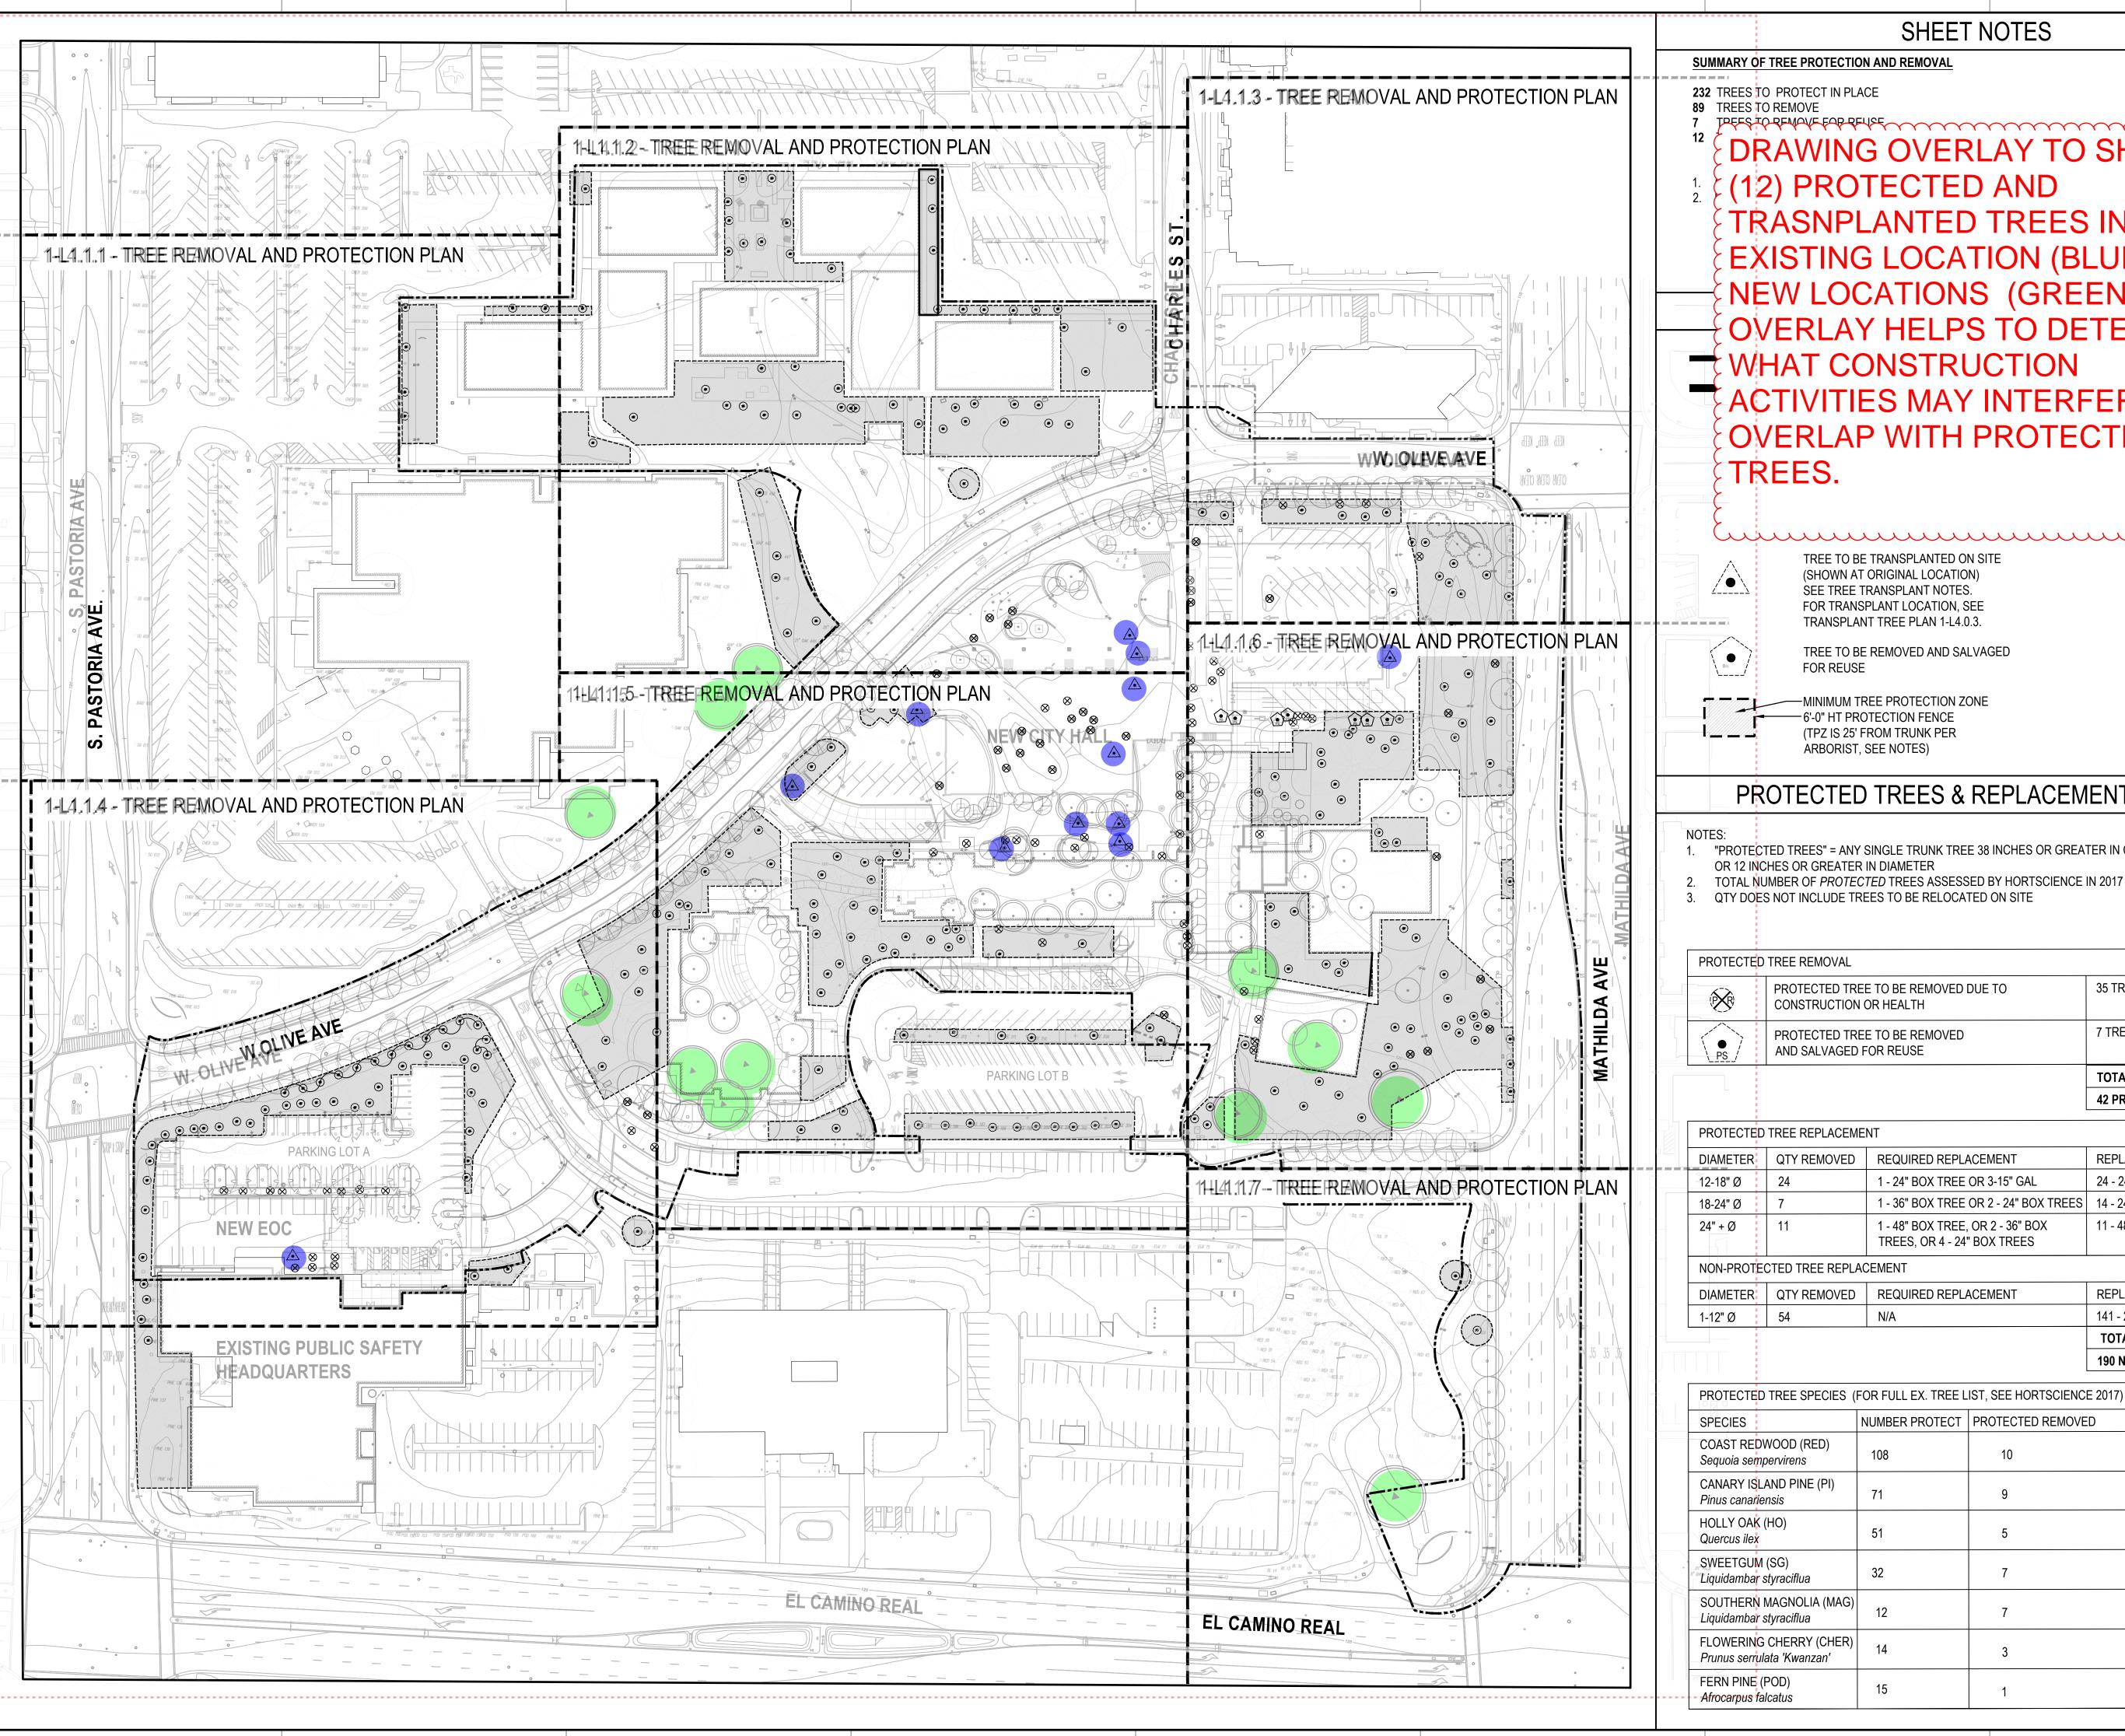

#### SHEET NOTES

#### SUMMARY OF TREE PROTECTION AND REMOVAL

DRAWING OVERLAY TO SHOW (12) PROTECTED AND TRASNPLANTED TREES IN EXISTING LOCATION (BLUE) AND NEW LOCATIONS (GREEN) OVERLAY HELPS TO DETERMINE

WHAT CONSTRUCTION ACTIVITIES MAY INTERFERE OR OVERLAP WITH PROTECTED TREES.

> TREE TO BE TRANSPLANTED ON SITE (SHOWN AT ORIGINAL LOCATION) SEE TREE TRANSPLANT NOTES. FOR TRANSPLANT LOCATION, SEE TRANSPLANT TREE PLAN 1-L4.0.3.

(TPZ IS 25' FROM TRUNK PER ARBORIST, SEE NOTES)

#### PROTECTED TREES & REPLACEMENTS

- TOTAL NUMBER OF PROTECTED TREES ASSESSED BY HORTSCIENCE IN 2017 IS 408.
- QTY DOES NOT INCLUDE TREES TO BE RELOCATED ON SITE

#### PROTECTED TREE REMOVAL

| L | <b>*</b> | PROTECTED TREE TO BE REMOVED DUE TO CONSTRUCTION OR HEALTH | 35 TREES |
|---|----------|------------------------------------------------------------|----------|
|   | PS PS    | PROTECTED TREE TO BE REMOVED AND SALVAGED FOR REUSE        | 7 TREES  |

**TOTAL REMOVAL 42 PROTECTED TREES** 

#### PROTECTED TREE REPLACEMENT

| DIAMETER | QTY REMOVED | REQUIRED REPLACEMENT                                            | REPLACEMENT PROPOSED |
|----------|-------------|-----------------------------------------------------------------|----------------------|
| 12-18" Ø | 24          | 1 - 24" BOX TREE OR 3-15" GAL                                   | 24 - 24" BOX TREES   |
| 18-24" Ø | 7           | 1 - 36" BOX TREE OR 2 - 24" BOX TREES                           | 14 - 24" BOX TREES   |
| 24" + Ø  | 11          | 1 - 48" BOX TREE, OR 2 - 36" BOX<br>TREES, OR 4 - 24" BOX TREES | 11 - 48" BOX TREES   |

#### NON-PROTECTED TREE REPLACEMENT

|                            |             |                      | TOTAL REPLACEMENT      |  |  |  |  |  |
|----------------------------|-------------|----------------------|------------------------|--|--|--|--|--|
| 2" Ø                       | 54          | N/A                  | 141 - 24-48" BOX TREES |  |  |  |  |  |
| METER                      | QTY REMOVED | REQUIRED REPLACEMENT | REPLACEMENT PROPOSE    |  |  |  |  |  |
| THOLEGED INCEINE BIOCIMENT |             |                      |                        |  |  |  |  |  |

190 NEW TREES

# NUMBER PROTECT | PROTECTED REMOVED COAST REDWOOD (RED) CANARY ISLAND PINE (PI) SOUTHERN MAGNOLIA (MAG)

SUNNYVALE CIVIC CENTER

**PUBLIC WORKS PROJECT # PR-19-06** 