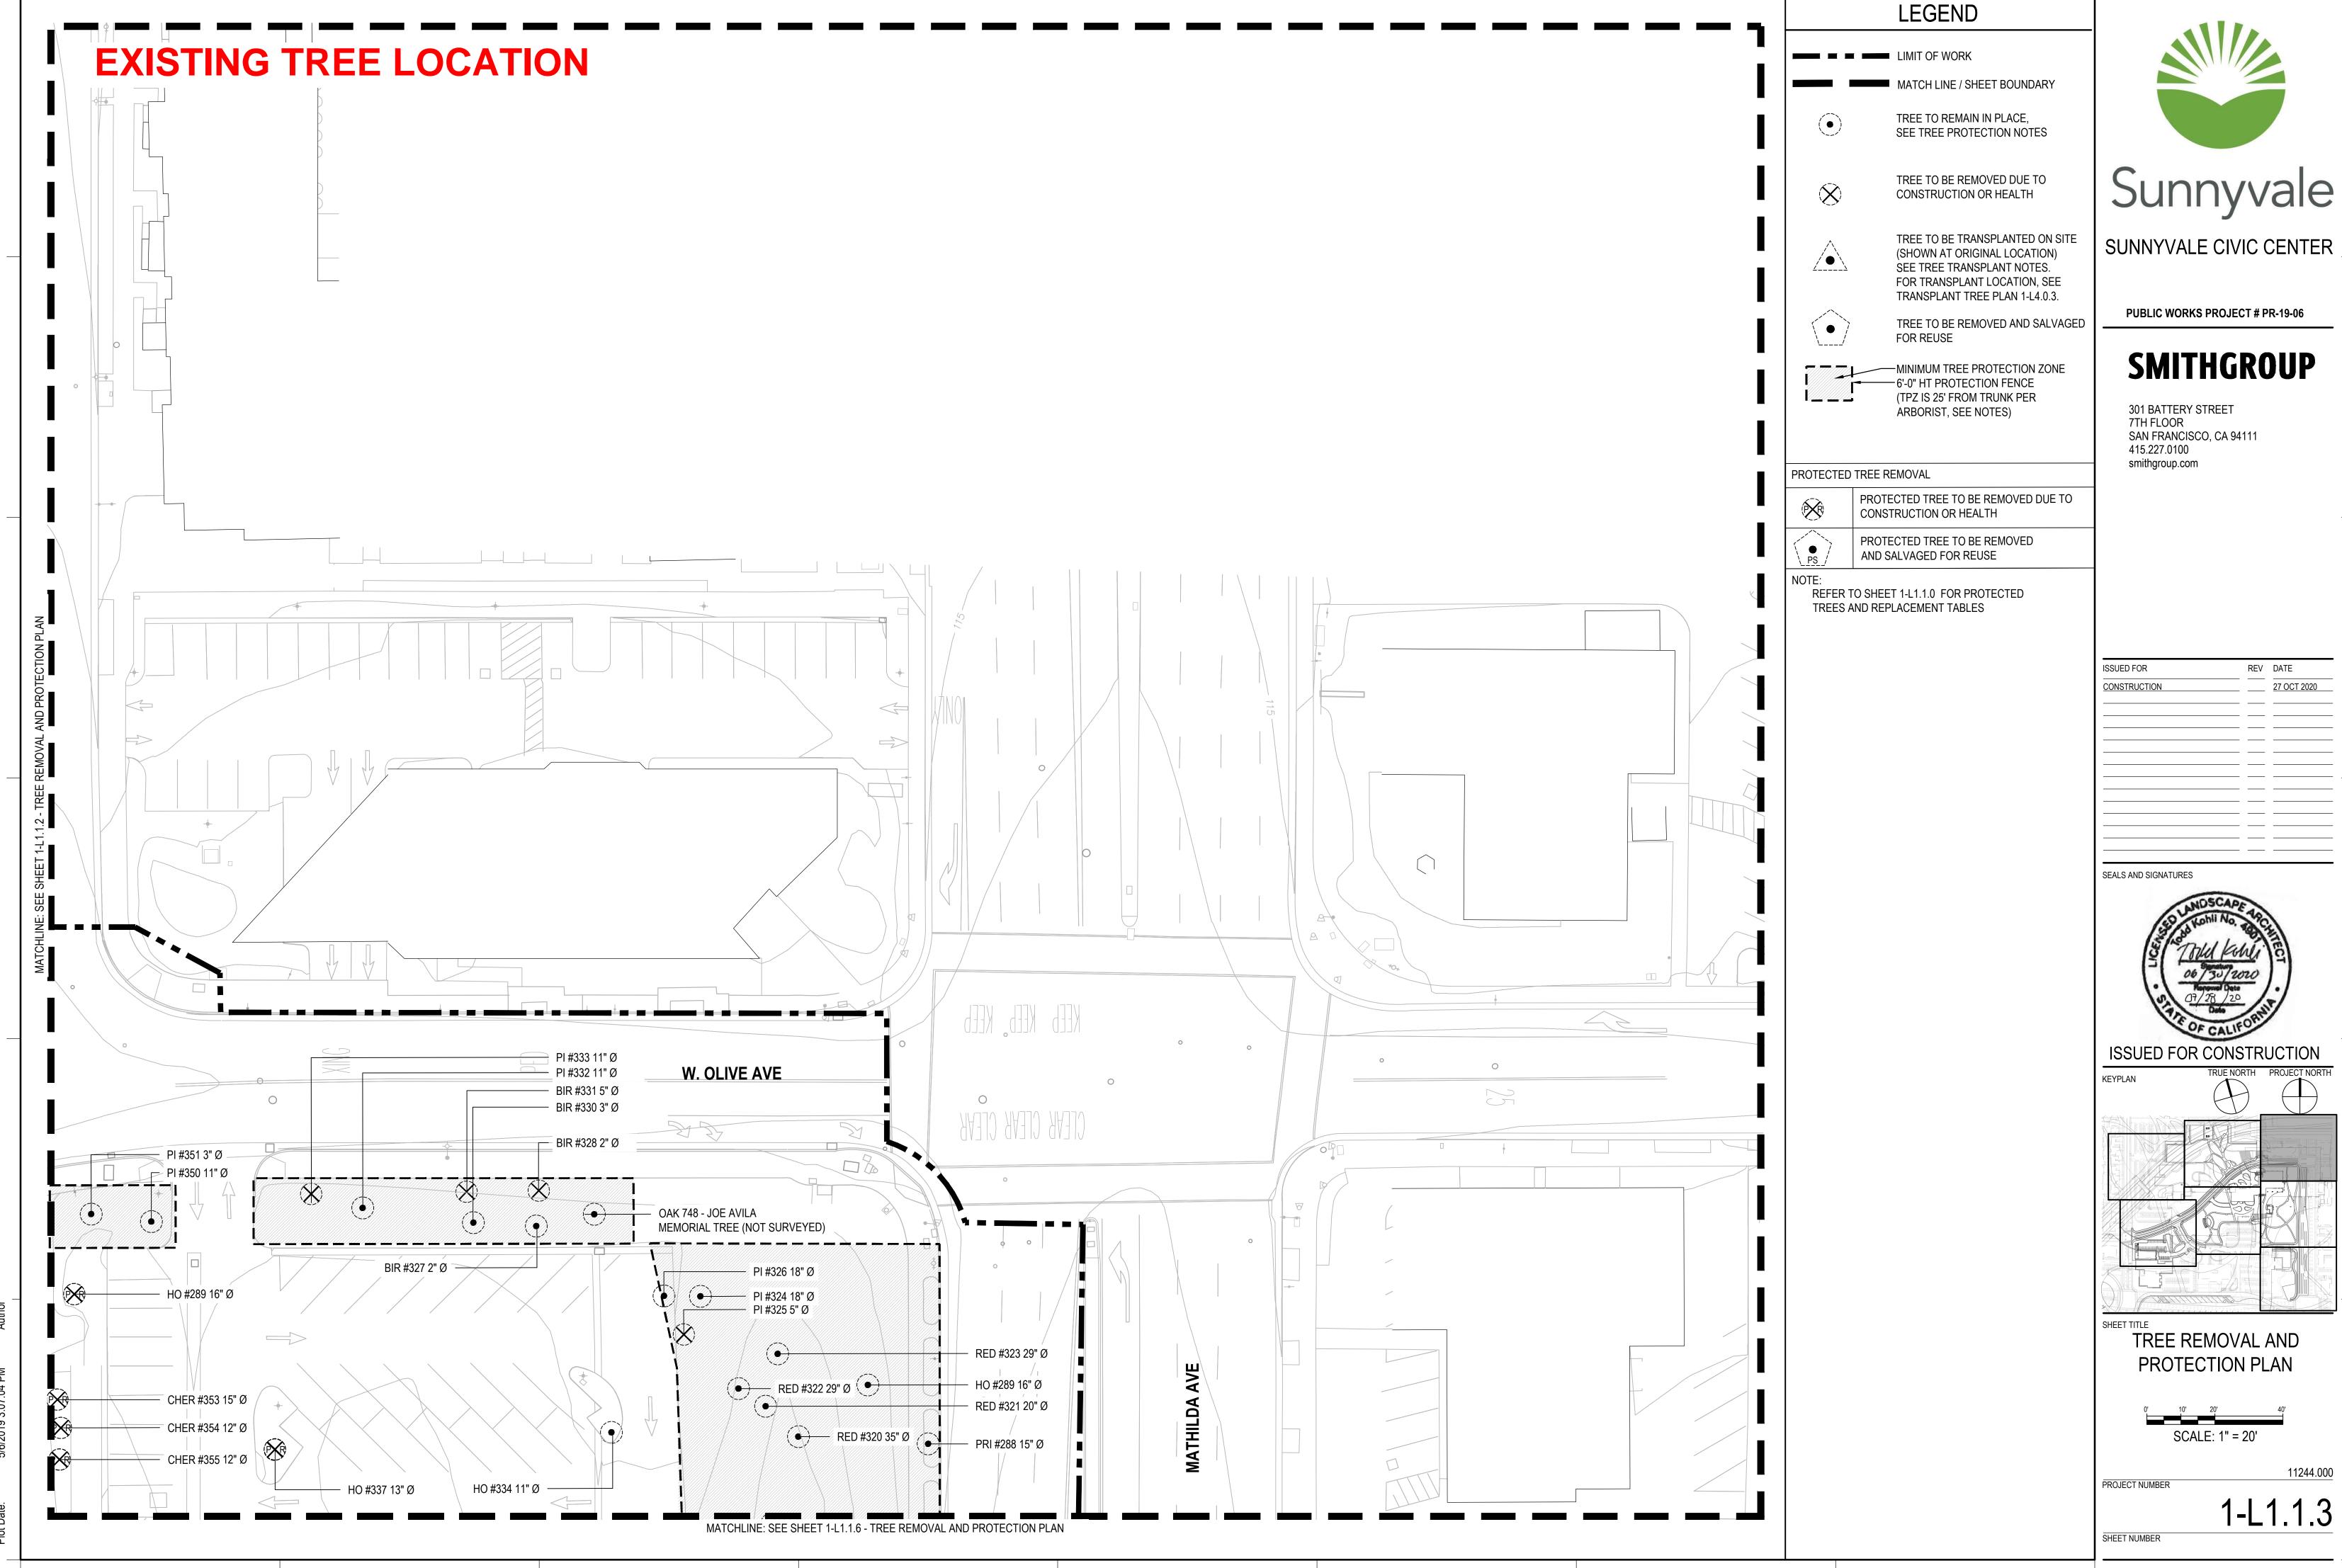

#### SHEET NOTES

> TREE TO BE TRANSPLANTED ON SITE (SHOWN AT ORIGINAL LOCATION) SEE TREE TRANSPLANT NOTES. FOR TRANSPLANT LOCATION, SEE TRANSPLANT TREE PLAN 1-L4.0.3.

(TPZ IS 25' FROM TRUNK PER ARBORIST, SEE NOTES)

#### PROTECTED TREE REMOVAL

| L | <b>*</b> | PROTECTED TREE TO BE REMOVED DUE TO CONSTRUCTION OR HEALTH | 35 TREES |
|---|----------|------------------------------------------------------------|----------|
|   | PS PS    | PROTECTED TREE TO BE REMOVED AND SALVAGED FOR REUSE        | 7 TREES  |

**TOTAL REMOVAL 42 PROTECTED TREES** 