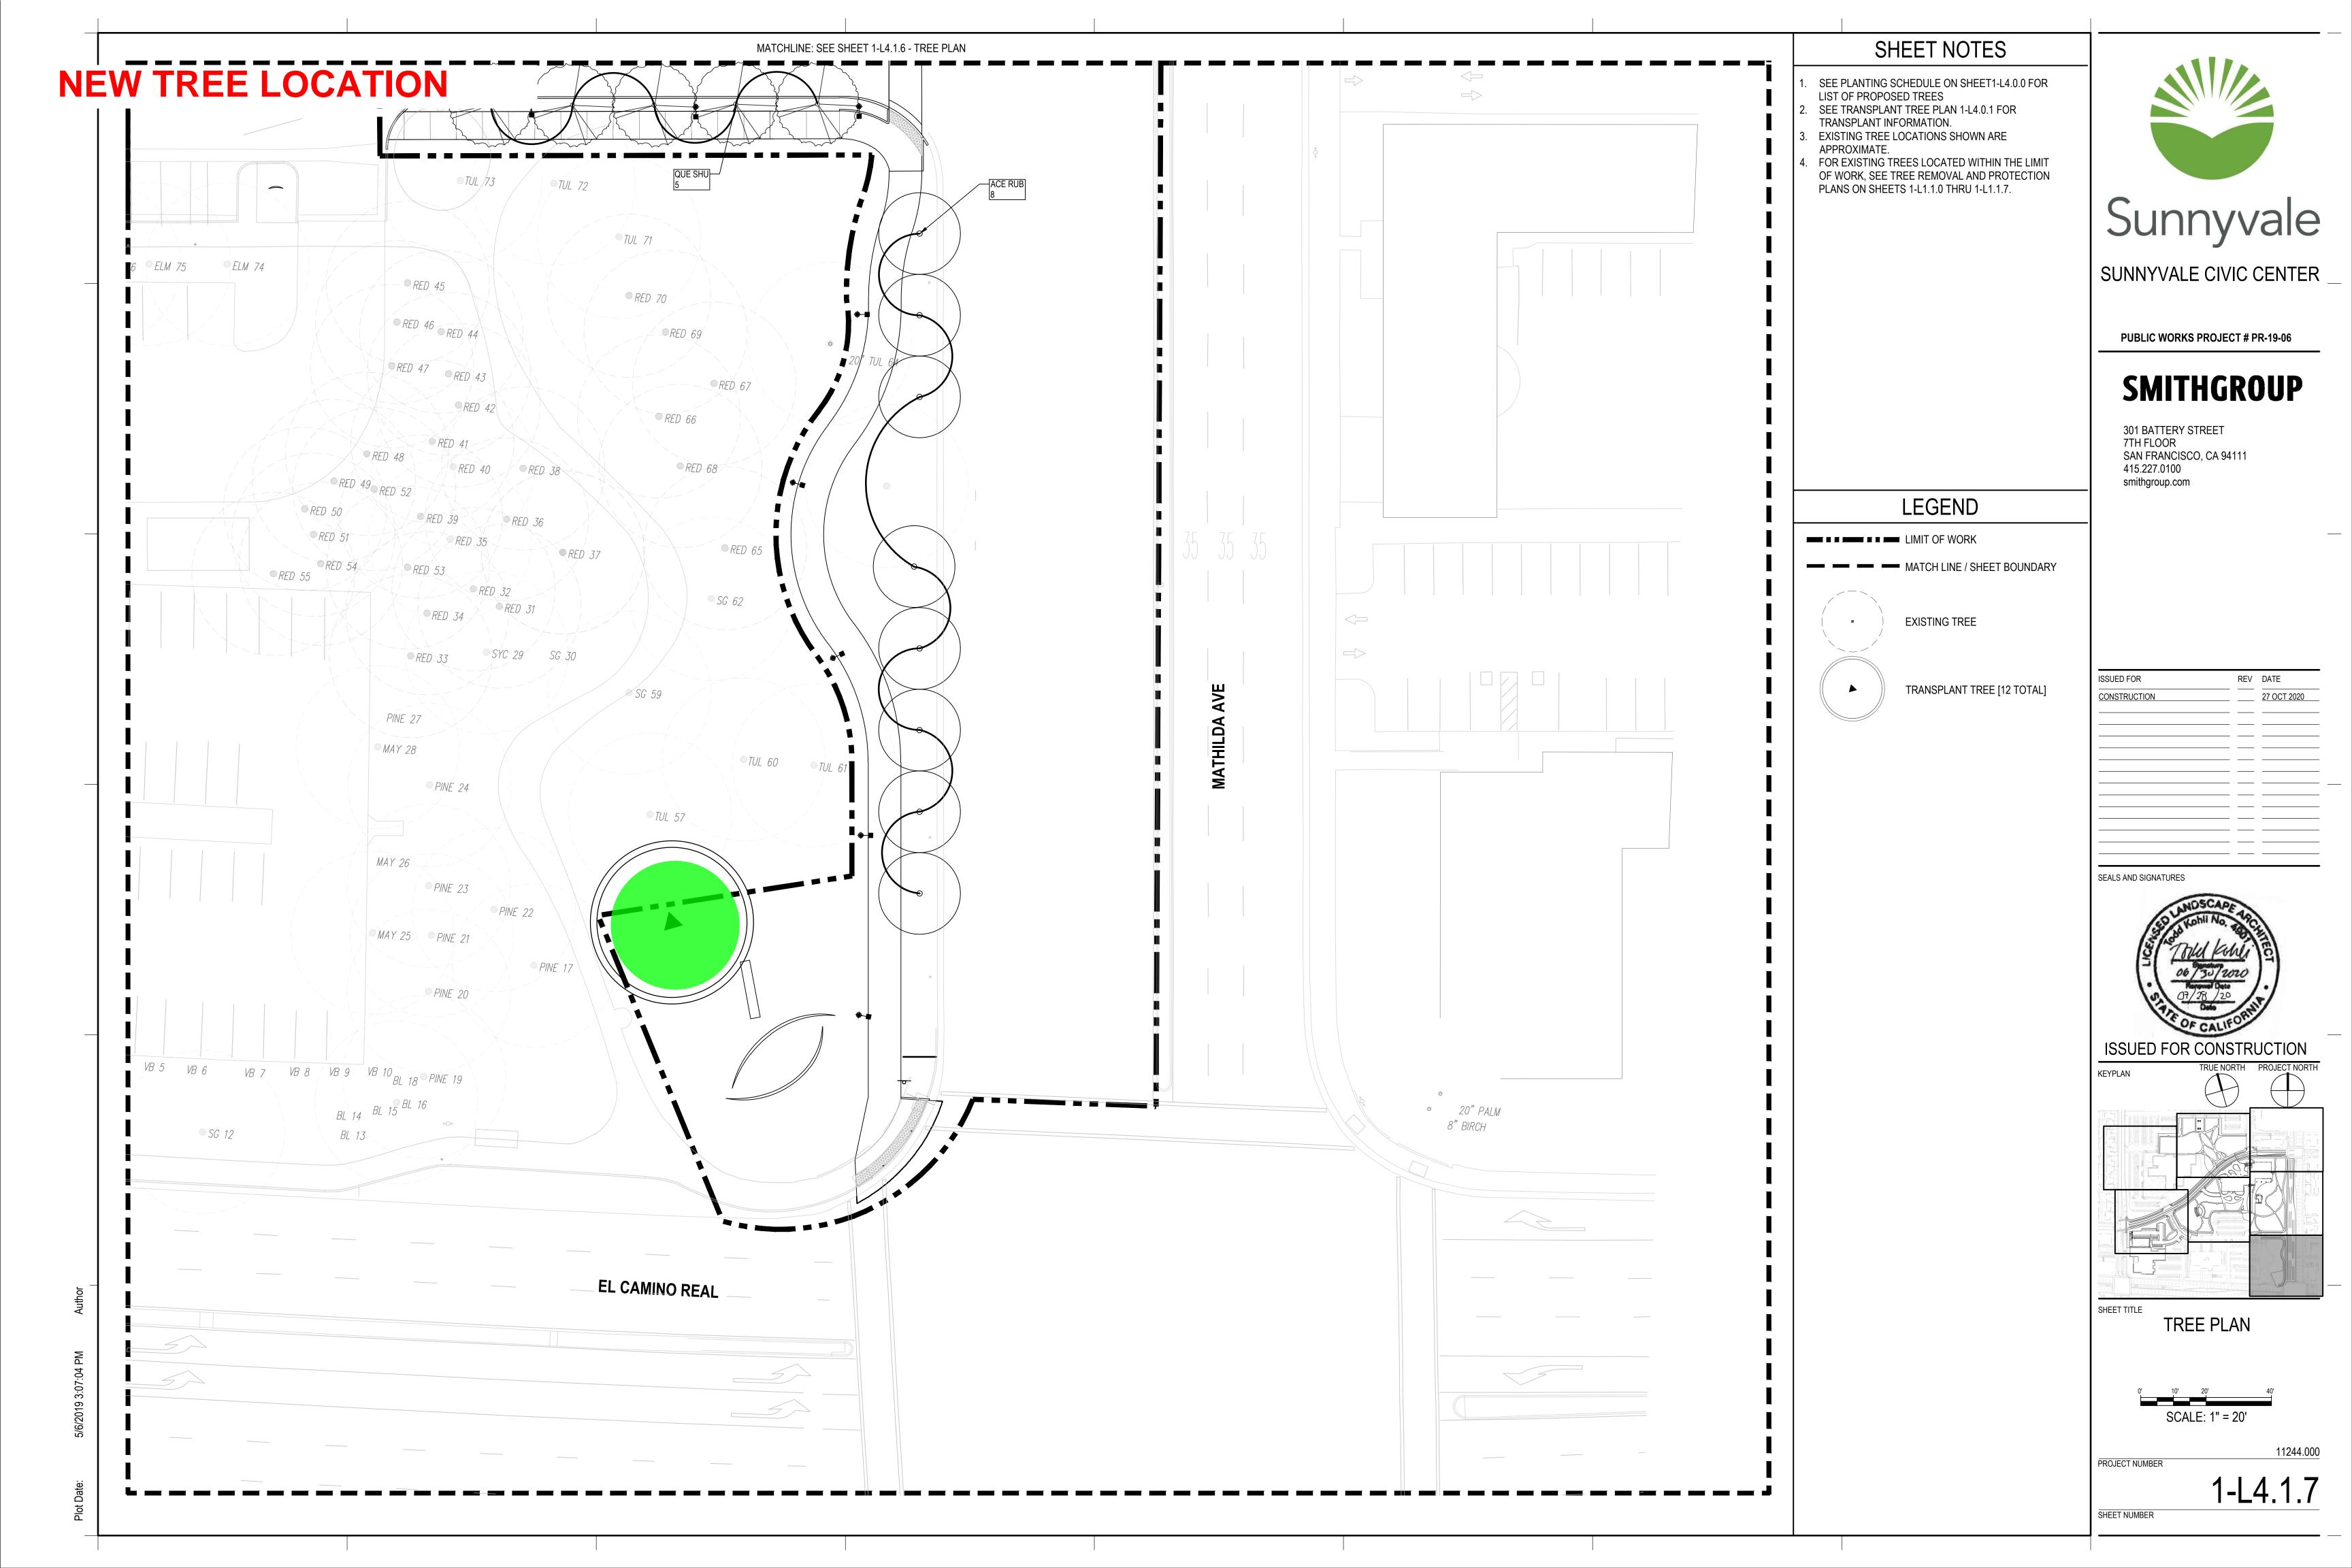

#### SUMMARY OF TREE PROTECTION AND REMOVAL

DRAWING OVERLAY TO SHOW (12) PROTECTED AND TRASNPLANTED TREES IN EXISTING LOCATION (BLUE) AND NEW LOCATIONS (GREEN) OVERLAY HELPS TO DETERMINE

WHAT CONSTRUCTION ACTIVITIES MAY INTERFERE OR OVERLAP WITH PROTECTED TREES.

> TREE TO BE TRANSPLANTED ON SITE (SHOWN AT ORIGINAL LOCATION) SEE TREE TRANSPLANT NOTES. FOR TRANSPLANT LOCATION, SEE TRANSPLANT TREE PLAN 1-L4.0.3.

(TPZ IS 25' FROM TRUNK PER ARBORIST, SEE NOTES)