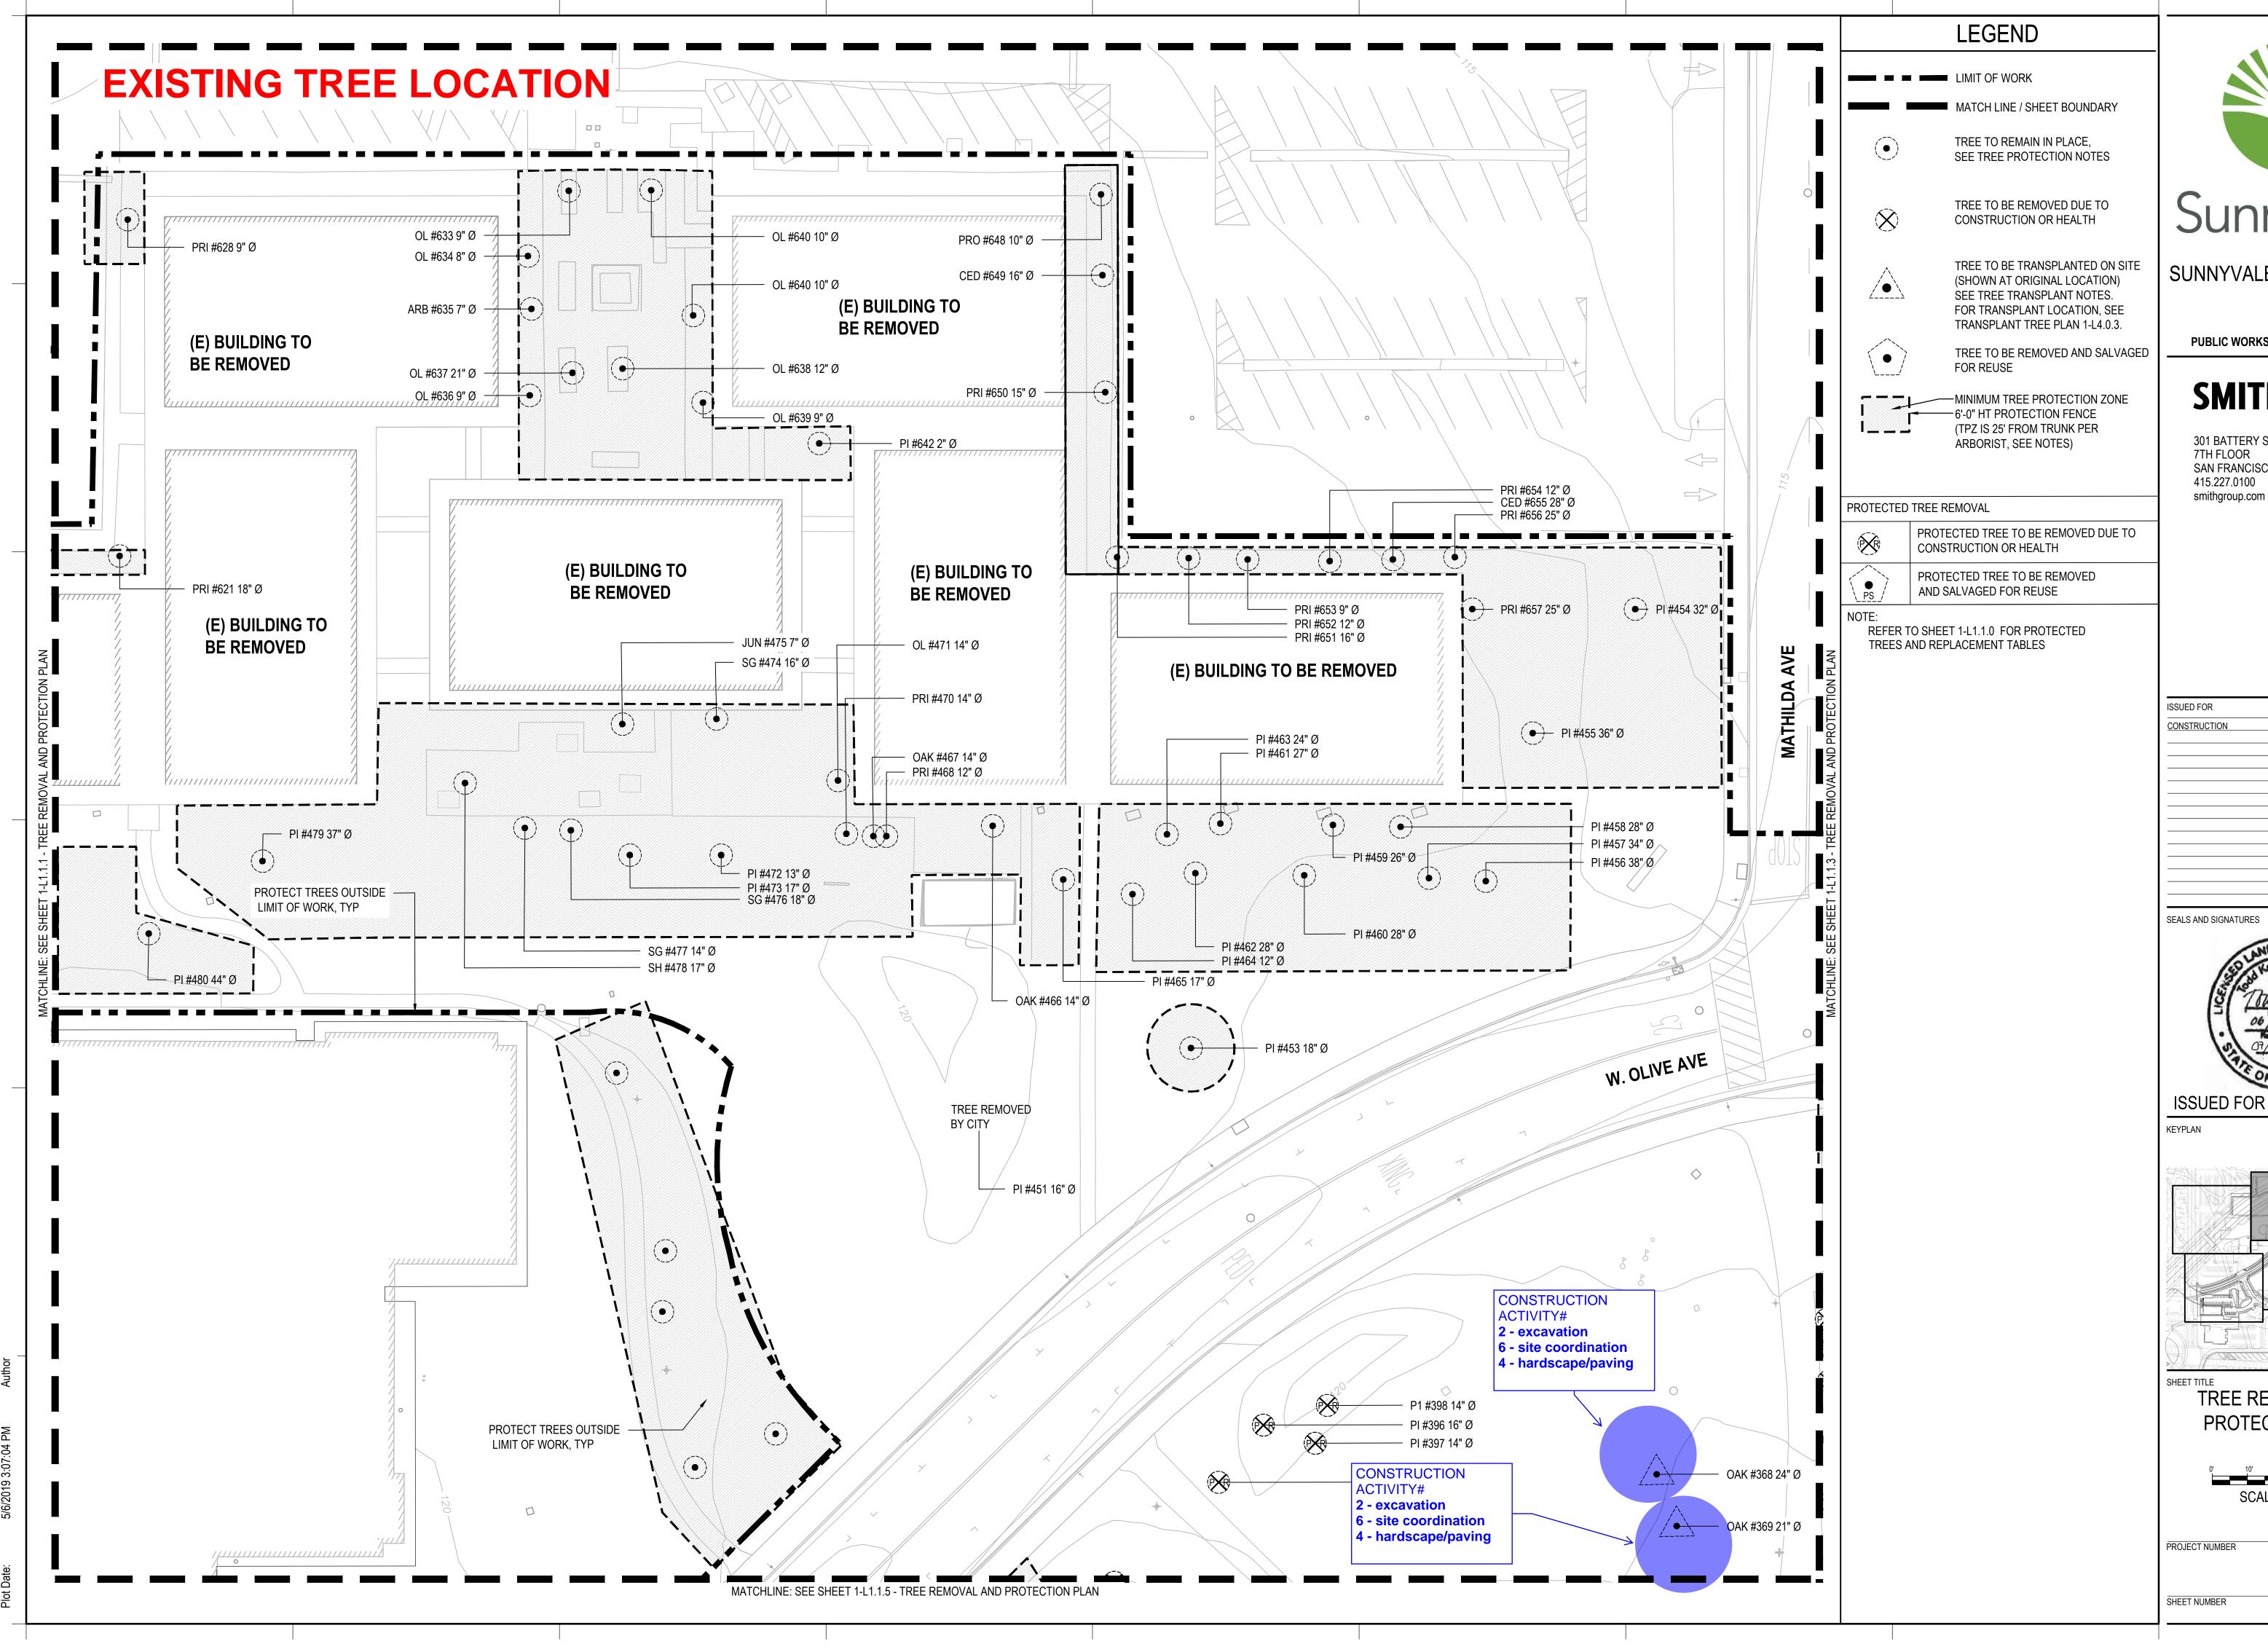

#### SUMMARY OF TREE PROTECTION AND REMOVAL

DRAWING OVERLAY TO SHOW (12) PROTECTED AND TRASNPLANTED TREES IN EXISTING LOCATION (BLUE) AND NEW LOCATIONS (GREEN) OVERLAY HELPS TO DETERMINE

WHAT CONSTRUCTION ACTIVITIES MAY INTERFERE OR OVERLAP WITH PROTECTED TREES.

> TREE TO BE TRANSPLANTED ON SITE (SHOWN AT ORIGINAL LOCATION) SEE TREE TRANSPLANT NOTES. FOR TRANSPLANT LOCATION, SEE TRANSPLANT TREE PLAN 1-L4.0.3.

(TPZ IS 25' FROM TRUNK PER ARBORIST, SEE NOTES)

#### PROTECTED TREES & REPLACEMENTS

- TOTAL NUMBER OF PROTECTED TREES ASSESSED BY HORTSCIENCE IN 2017 IS 408.
- QTY DOES NOT INCLUDE TREES TO BE RELOCATED ON SITE

#### PROTECTED TREE REMOVAL

| L | <b>*</b> | PROTECTED TREE TO BE REMOVED DUE TO CONSTRUCTION OR HEALTH | 35 TREES |
|---|----------|------------------------------------------------------------|----------|
|   | PS PS    | PROTECTED TREE TO BE REMOVED AND SALVAGED FOR REUSE        | 7 TREES  |

**TOTAL REMOVAL 42 PROTECTED TREES** 

#### PROTECTED TREE REPLACEMENT

| DIAMETER | QTY REMOVED | REQUIRED REPLACEMENT                                            | REPLACEMENT PROPOSED |
|----------|-------------|-----------------------------------------------------------------|----------------------|
| 12-18" Ø | 24          | 1 - 24" BOX TREE OR 3-15" GAL                                   | 24 - 24" BOX TREES   |
| 18-24" Ø | 7           | 1 - 36" BOX TREE OR 2 - 24" BOX TREES                           | 14 - 24" BOX TREES   |
| 24" + Ø  | 11          | 1 - 48" BOX TREE, OR 2 - 36" BOX<br>TREES, OR 4 - 24" BOX TREES | 11 - 48" BOX TREES   |

#### NON-PROTECTED TREE REPLACEMENT

|                            |             |                      | TOTAL REPLACEMENT      |  |  |  |  |  |
|----------------------------|-------------|----------------------|------------------------|--|--|--|--|--|
| 2" Ø                       | 54          | N/A                  | 141 - 24-48" BOX TREES |  |  |  |  |  |
| METER                      | QTY REMOVED | REQUIRED REPLACEMENT | REPLACEMENT PROPOSE    |  |  |  |  |  |
| THOLEGED INCEINE BIOCIMENT |             |                      |                        |  |  |  |  |  |

# NUMBER PROTECT | PROTECTED REMOVED COAST REDWOOD (RED) CANARY ISLAND PINE (PI) SOUTHERN MAGNOLIA (MAG)

SUNNYVALE CIVIC CENTER

**PUBLIC WORKS PROJECT # PR-19-06** 