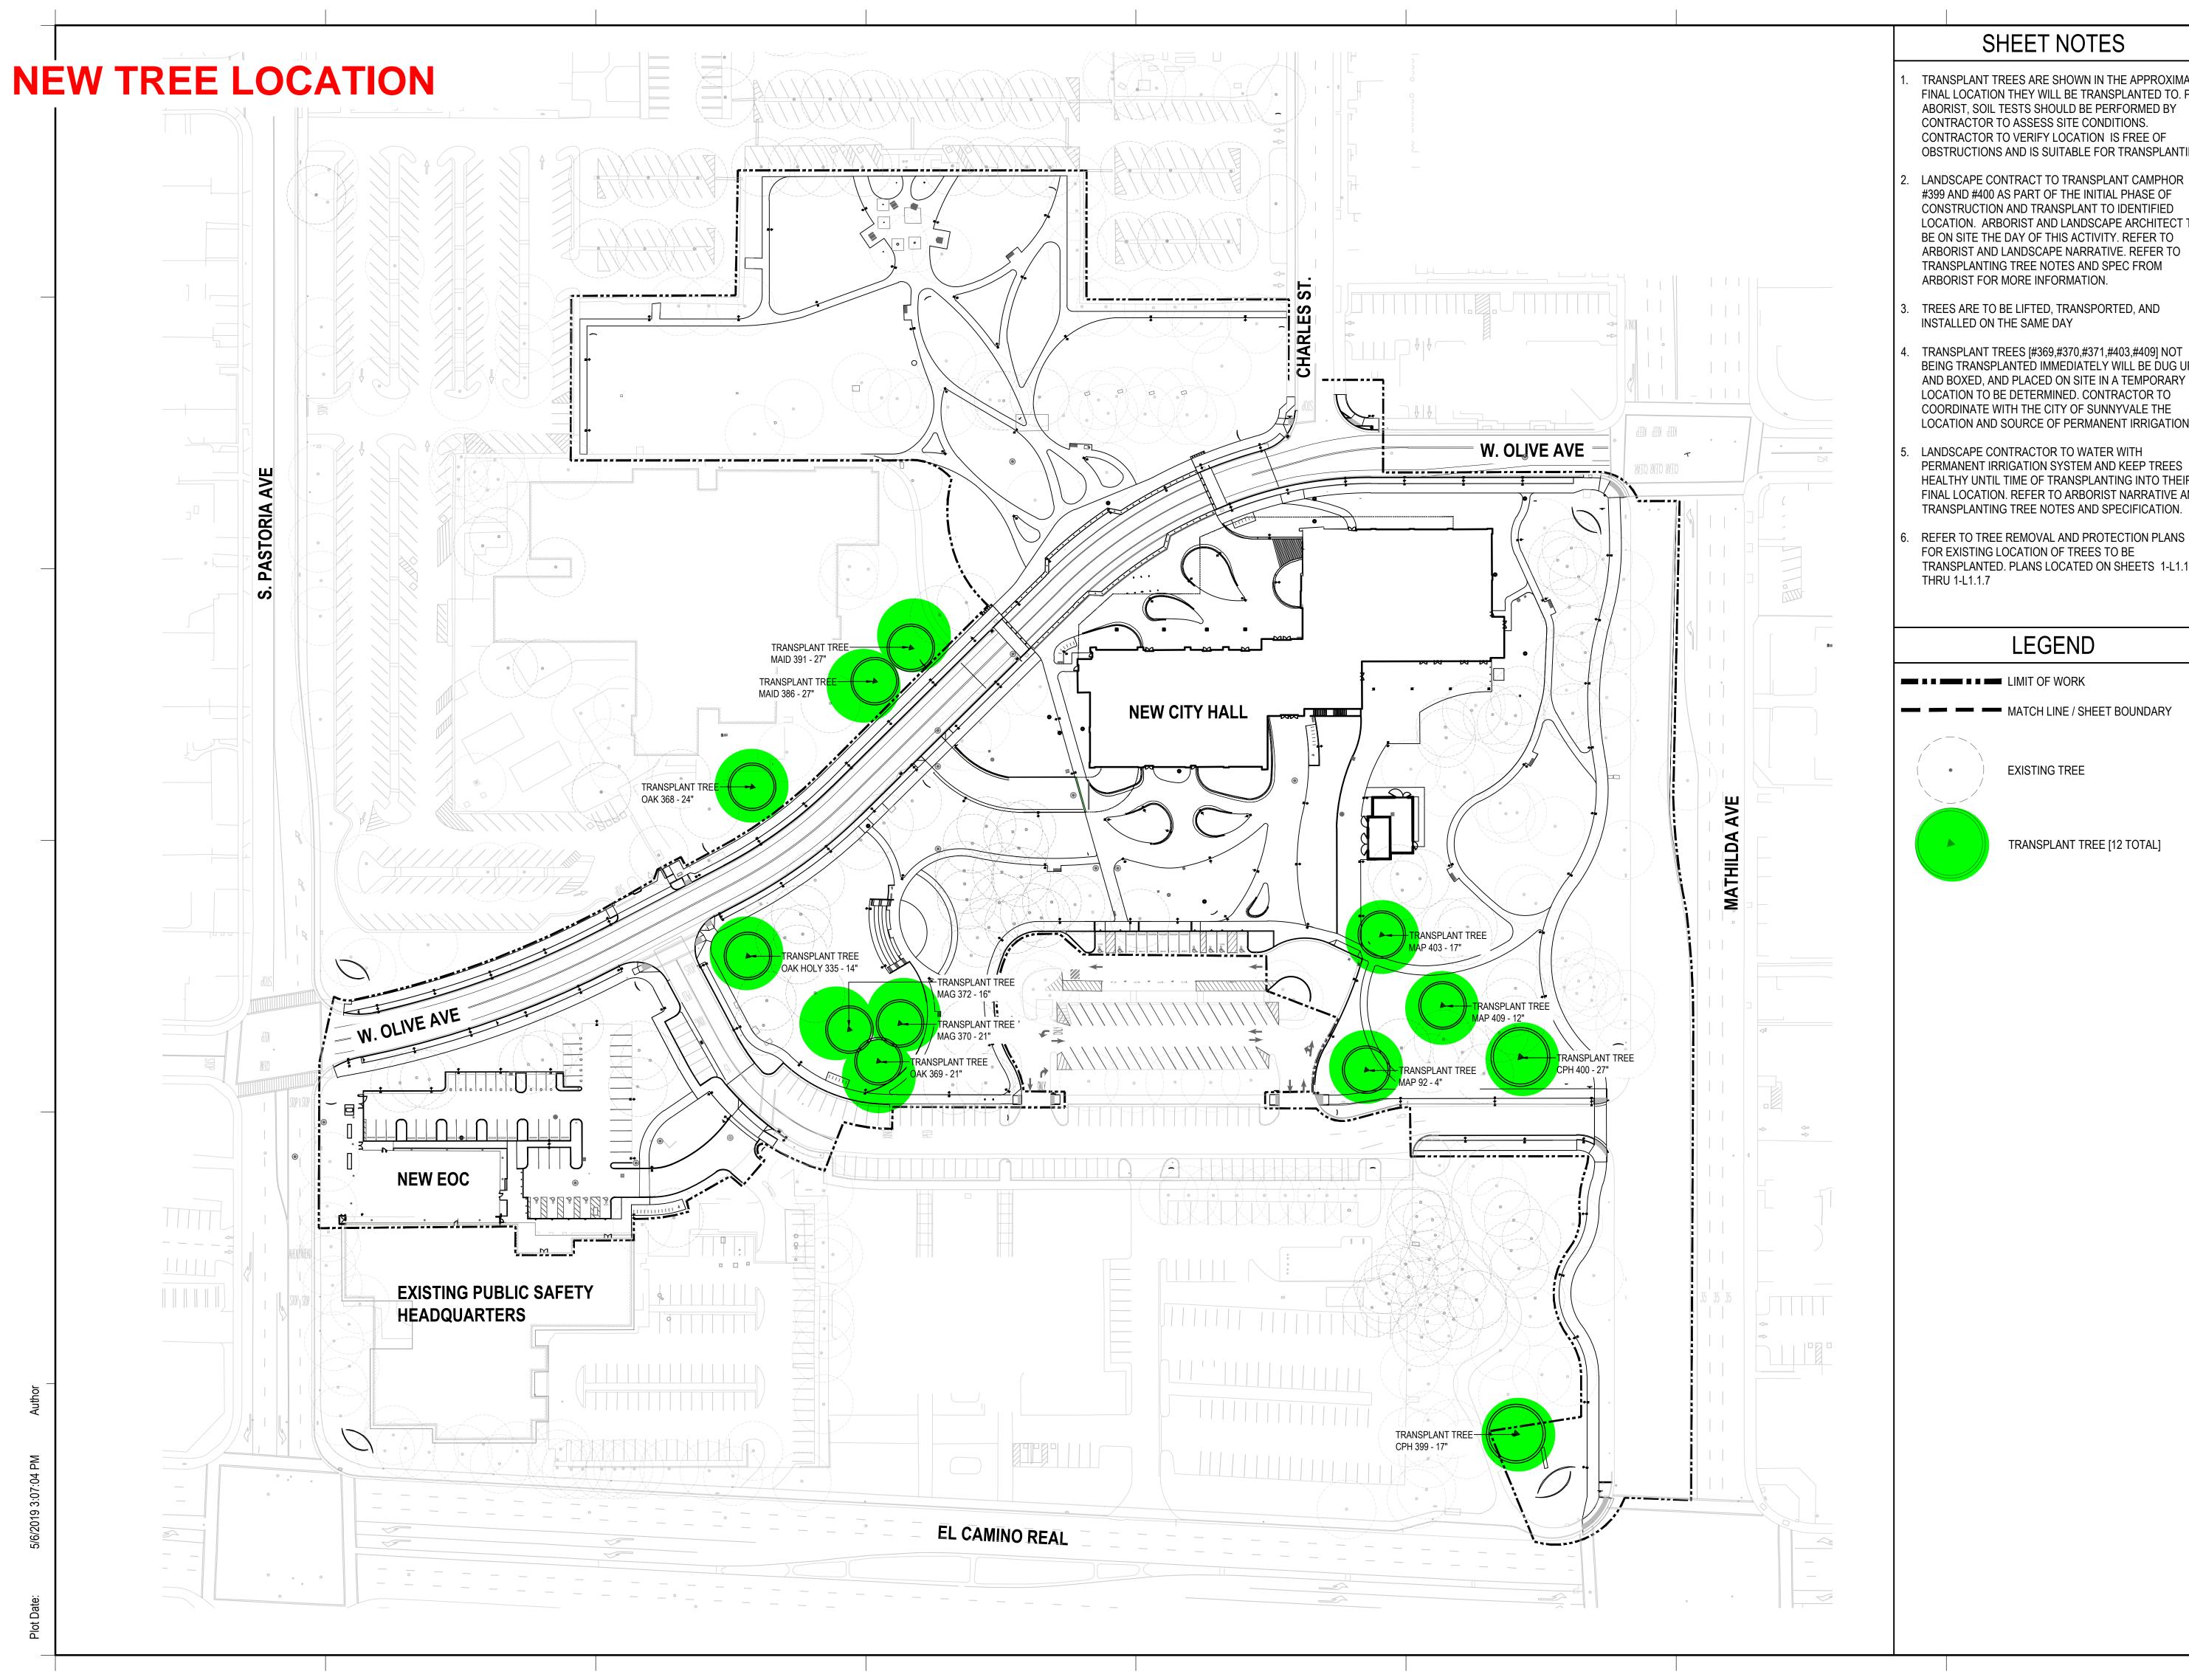

#### SHEET NOTES

## **SMITHGROUP**

- TRANSPLANT TREES ARE SHOWN IN THE APPROXIMATE FINAL LOCATION THEY WILL BE TRANSPLANTED TO. PER OBSTRUCTIONS AND IS SUITABLE FOR TRANSPLANTING.
- LANDSCAPE CONTRACT TO TRANSPLANT CAMPHOR LOCATION. ARBORIST AND LANDSCAPE ARCHITECT TO ARBORIST AND LANDSCAPE NARRATIVE. REFER TO
- BEING TRANSPLANTED IMMEDIATELY WILL BE DUG UP LOCATION AND SOURCE OF PERMANENT IRRIGATION.
- PERMANENT IRRIGATION SYSTEM AND KEEP TREES HEALTHY UNTIL TIME OF TRANSPLANTING INTO THEIR FINAL LOCATION. REFER TO ARBORIST NARRATIVE AND
- TRANSPLANTED. PLANS LOCATED ON SHEETS 1-L1.1.0