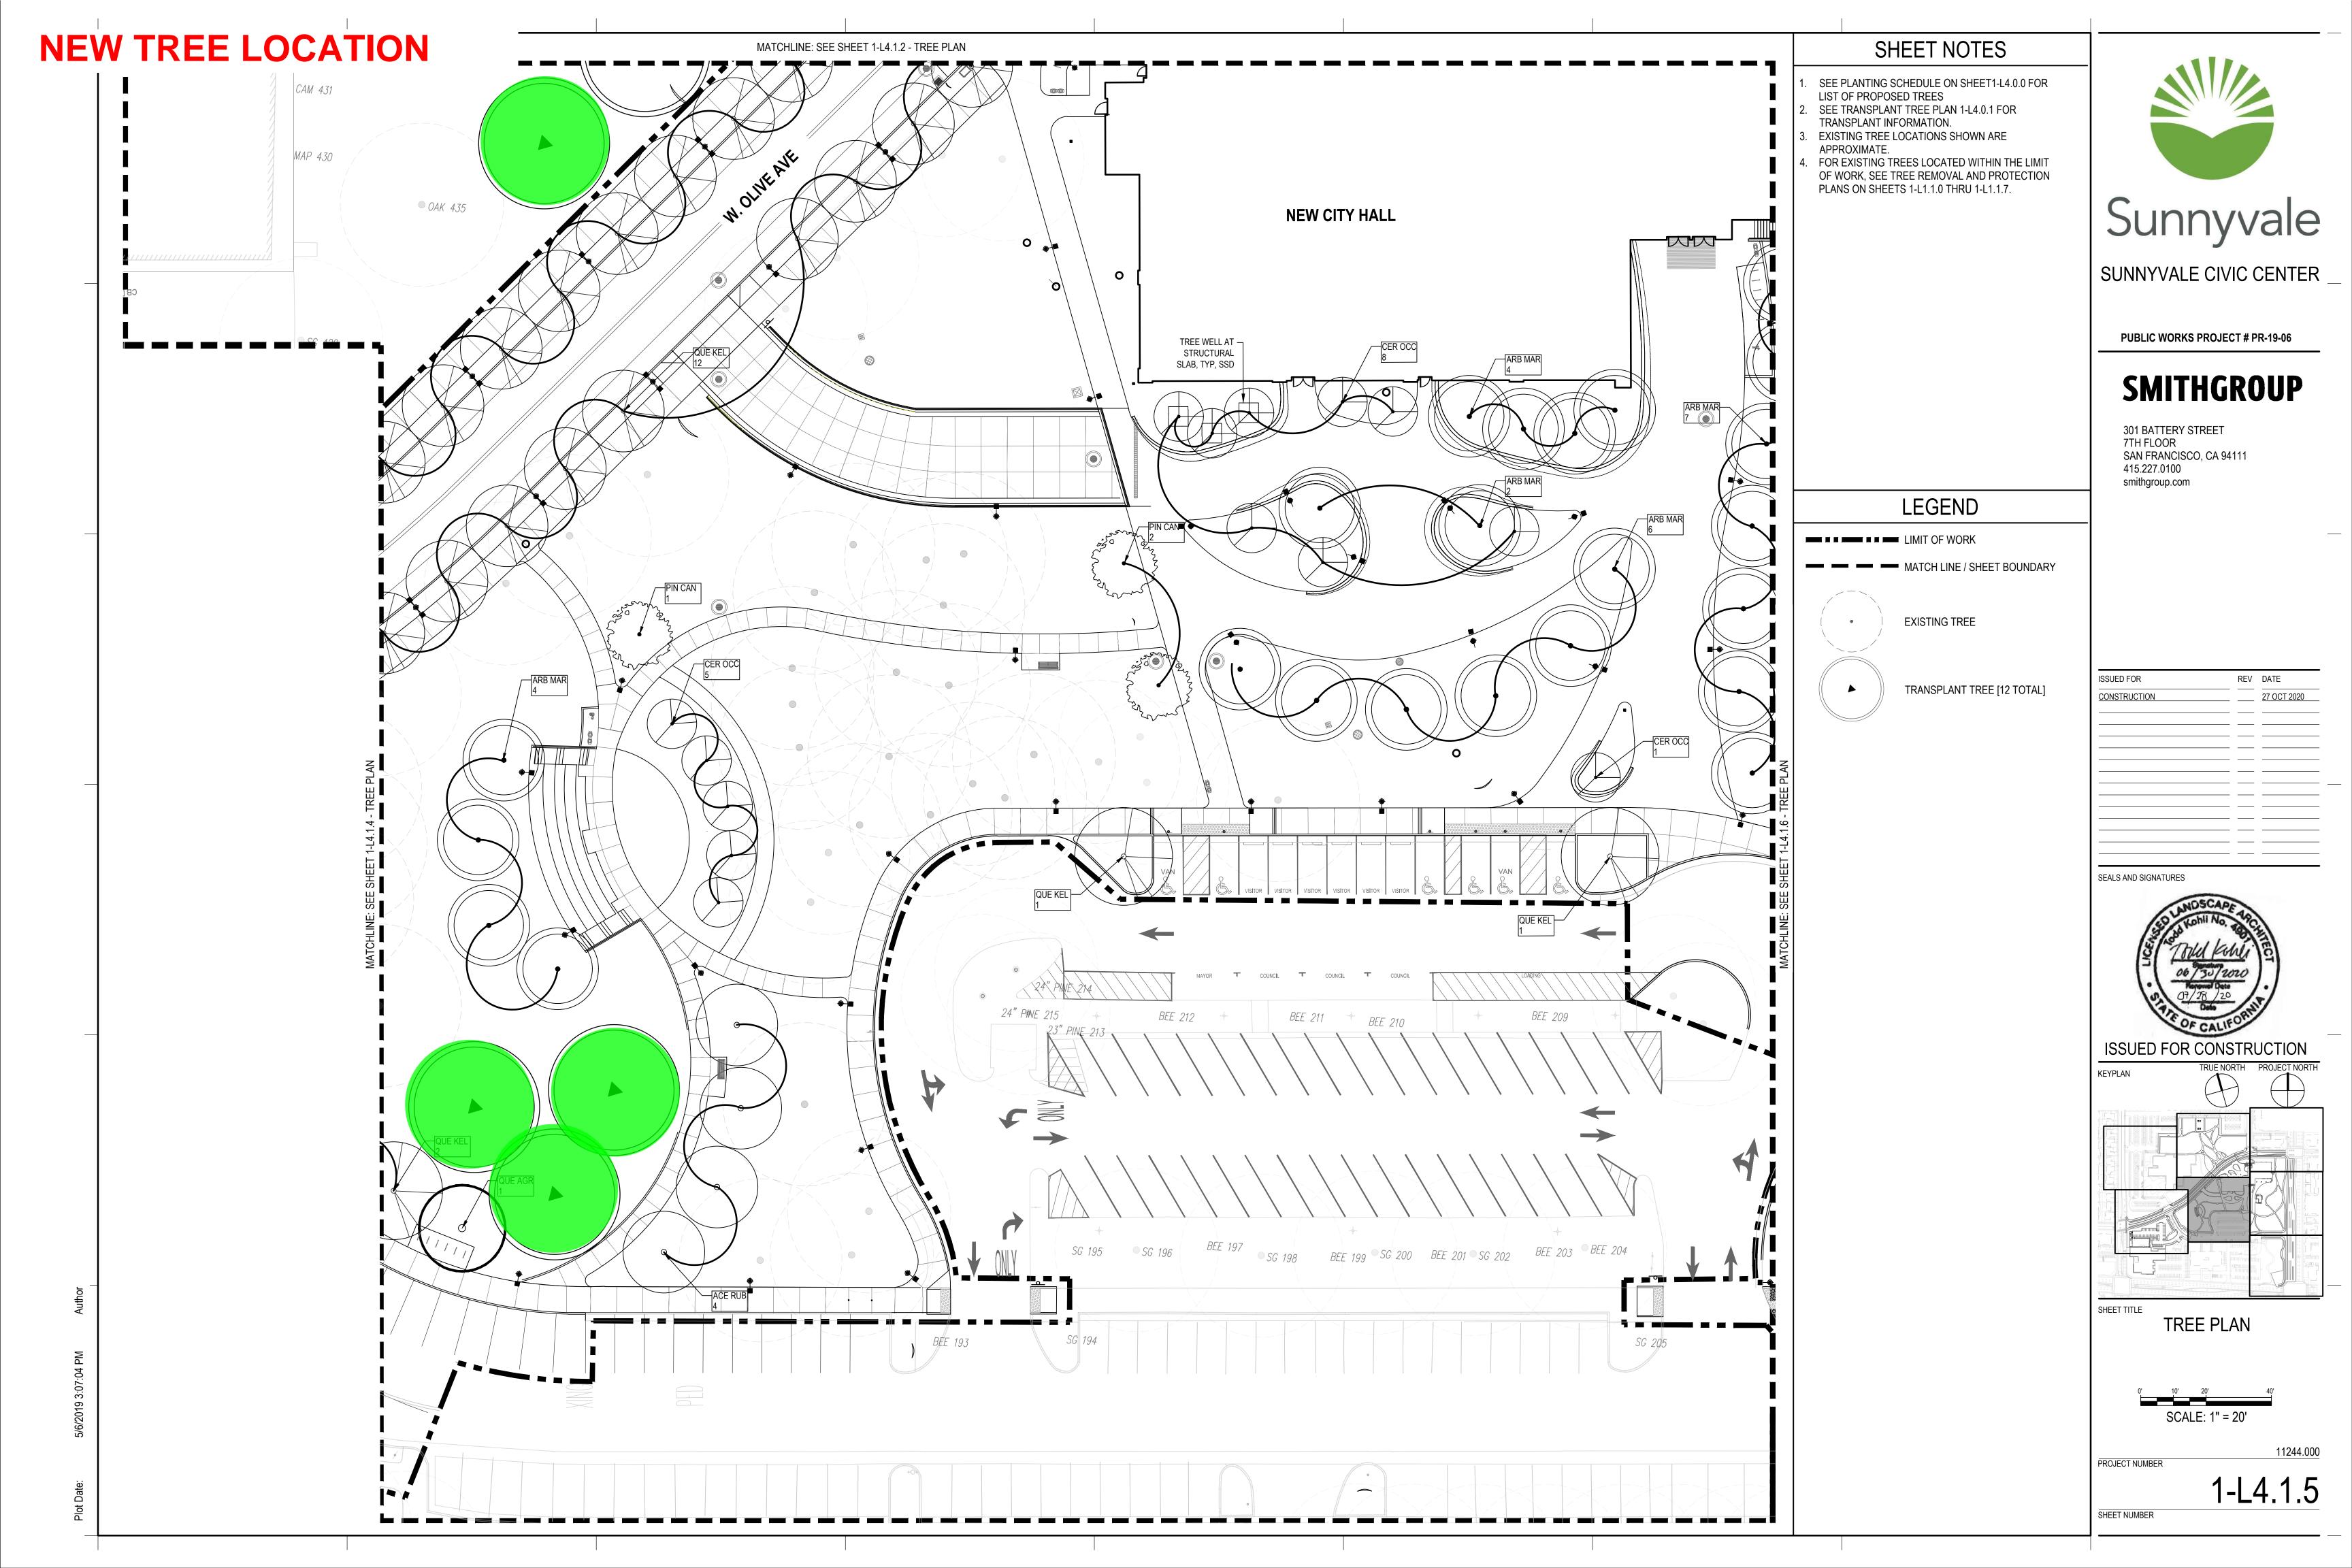

#### SUMMARY OF TREE PROTECTION AND REMOVAL

DRAWING OVERLAY TO SHOW (12) PROTECTED AND TRASNPLANTED TREES IN EXISTING LOCATION (BLUE) AND NEW LOCATIONS (GREEN) OVERLAY HELPS TO DETERMINE

WHAT CONSTRUCTION ACTIVITIES MAY INTERFERE OR OVERLAP WITH PROTECTED TREES.

> TREE TO BE TRANSPLANTED ON SITE (SHOWN AT ORIGINAL LOCATION) SEE TREE TRANSPLANT NOTES. FOR TRANSPLANT LOCATION, SEE TRANSPLANT TREE PLAN 1-L4.0.3.

(TPZ IS 25' FROM TRUNK PER ARBORIST, SEE NOTES)