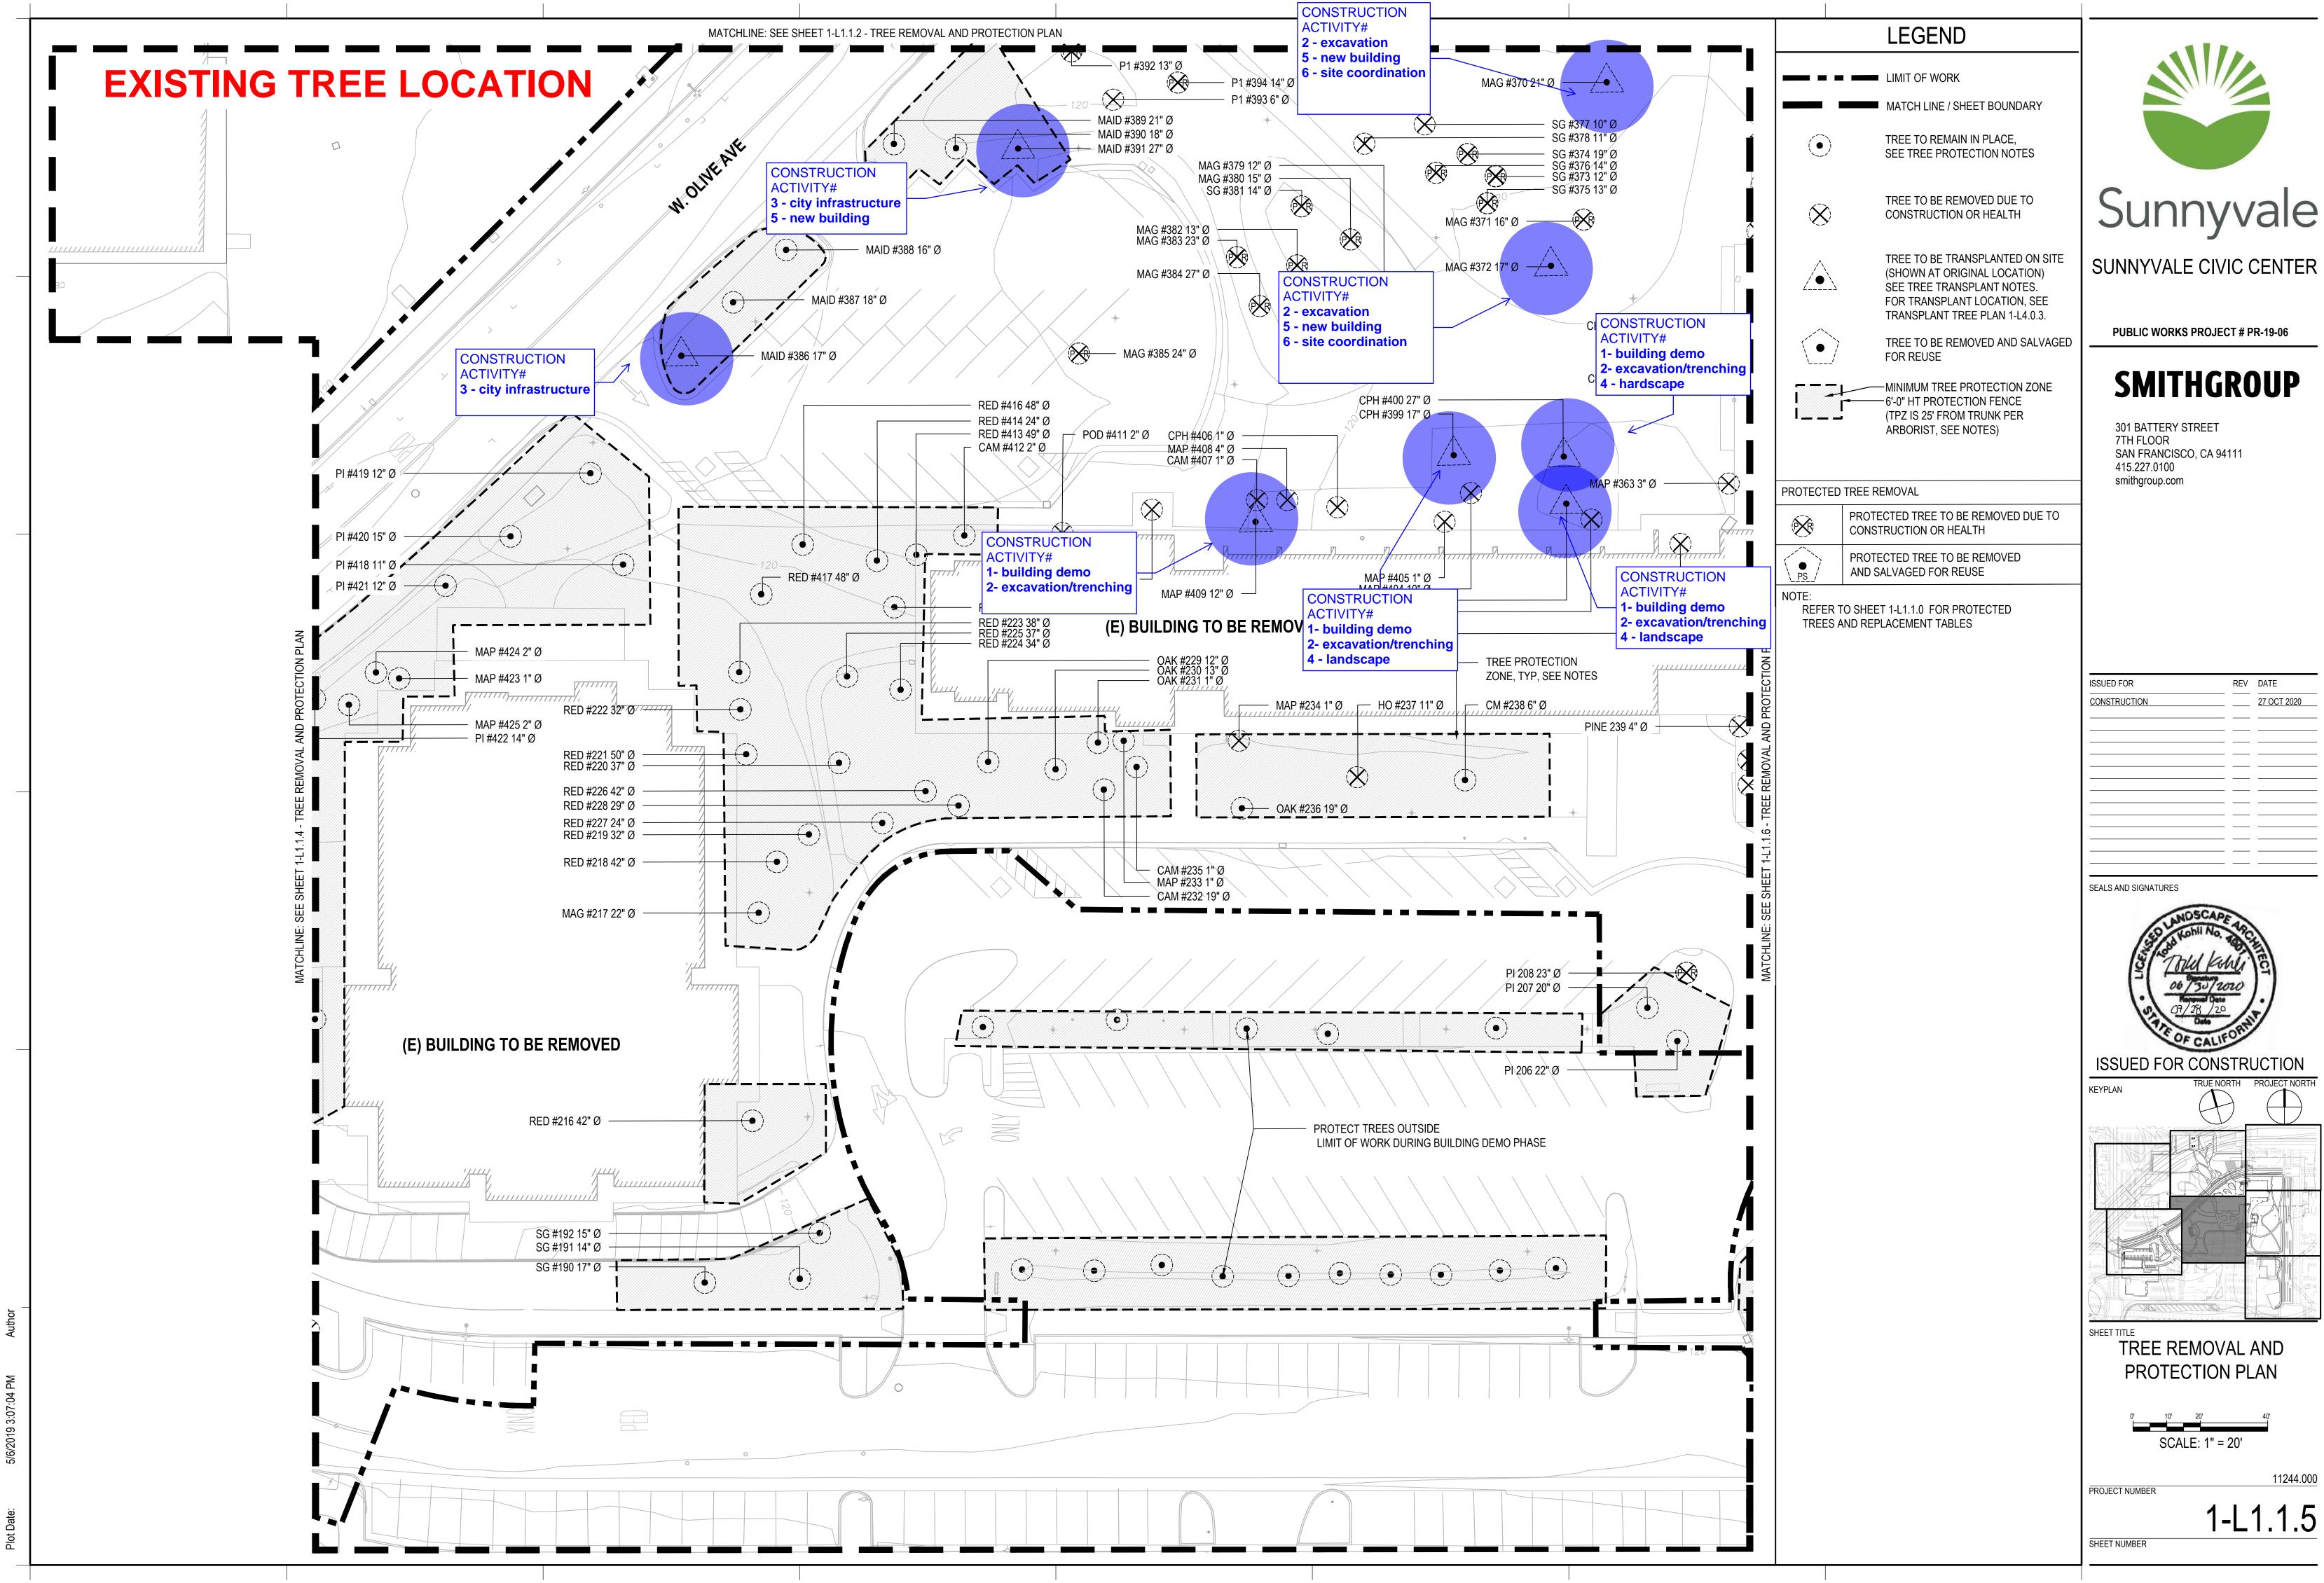

#### SUMMARY OF TREE PROTECTION AND REMOVAL

DRAWING OVERLAY TO SHOW (12) PROTECTED AND TRASNPLANTED TREES IN EXISTING LOCATION (BLUE) AND NEW LOCATIONS (GREEN) OVERLAY HELPS TO DETERMINE

WHAT CONSTRUCTION ACTIVITIES MAY INTERFERE OR OVERLAP WITH PROTECTED TREES.

> TREE TO BE TRANSPLANTED ON SITE (SHOWN AT ORIGINAL LOCATION) SEE TREE TRANSPLANT NOTES. FOR TRANSPLANT LOCATION, SEE TRANSPLANT TREE PLAN 1-L4.0.3.

(TPZ IS 25' FROM TRUNK PER ARBORIST, SEE NOTES)

#### PROTECTED TREES & REPLACEMENTS

- TOTAL NUMBER OF PROTECTED TREES ASSESSED BY HORTSCIENCE IN 2017 IS 408.
- QTY DOES NOT INCLUDE TREES TO BE RELOCATED ON SITE

#### PROTECTED TREE REMOVAL

| L | <b>*</b> | PROTECTED TREE TO BE REMOVED DUE TO CONSTRUCTION OR HEALTH | 35 TREES |
|---|----------|------------------------------------------------------------|----------|
|   | PS PS    | PROTECTED TREE TO BE REMOVED AND SALVAGED FOR REUSE        | 7 TREES  |

**TOTAL REMOVAL 42 PROTECTED TREES** 

#### PROTECTED TREE REPLACEMENT

| DIAMETER | QTY REMOVED | REQUIRED REPLACEMENT                                            | REPLACEMENT PROPOSED |
|----------|-------------|-----------------------------------------------------------------|----------------------|
| 12-18" Ø | 24          | 1 - 24" BOX TREE OR 3-15" GAL                                   | 24 - 24" BOX TREES   |
| 18-24" Ø | 7           | 1 - 36" BOX TREE OR 2 - 24" BOX TREES                           | 14 - 24" BOX TREES   |
| 24" + Ø  | 11          | 1 - 48" BOX TREE, OR 2 - 36" BOX<br>TREES, OR 4 - 24" BOX TREES | 11 - 48" BOX TREES   |

#### NON-PROTECTED TREE REPLACEMENT

|                            |             |                      | TOTAL REPLACEMENT      |  |  |  |  |  |
|----------------------------|-------------|----------------------|------------------------|--|--|--|--|--|
| 2" Ø                       | 54          | N/A                  | 141 - 24-48" BOX TREES |  |  |  |  |  |
| METER                      | QTY REMOVED | REQUIRED REPLACEMENT | REPLACEMENT PROPOSE    |  |  |  |  |  |
| THOLEGED INCEINE BIOCIMENT |             |                      |                        |  |  |  |  |  |

190 NEW TREES

# NUMBER PROTECT | PROTECTED REMOVED COAST REDWOOD (RED) CANARY ISLAND PINE (PI) SOUTHERN MAGNOLIA (MAG)

SUNNYVALE CIVIC CENTER

**PUBLIC WORKS PROJECT # PR-19-06** 