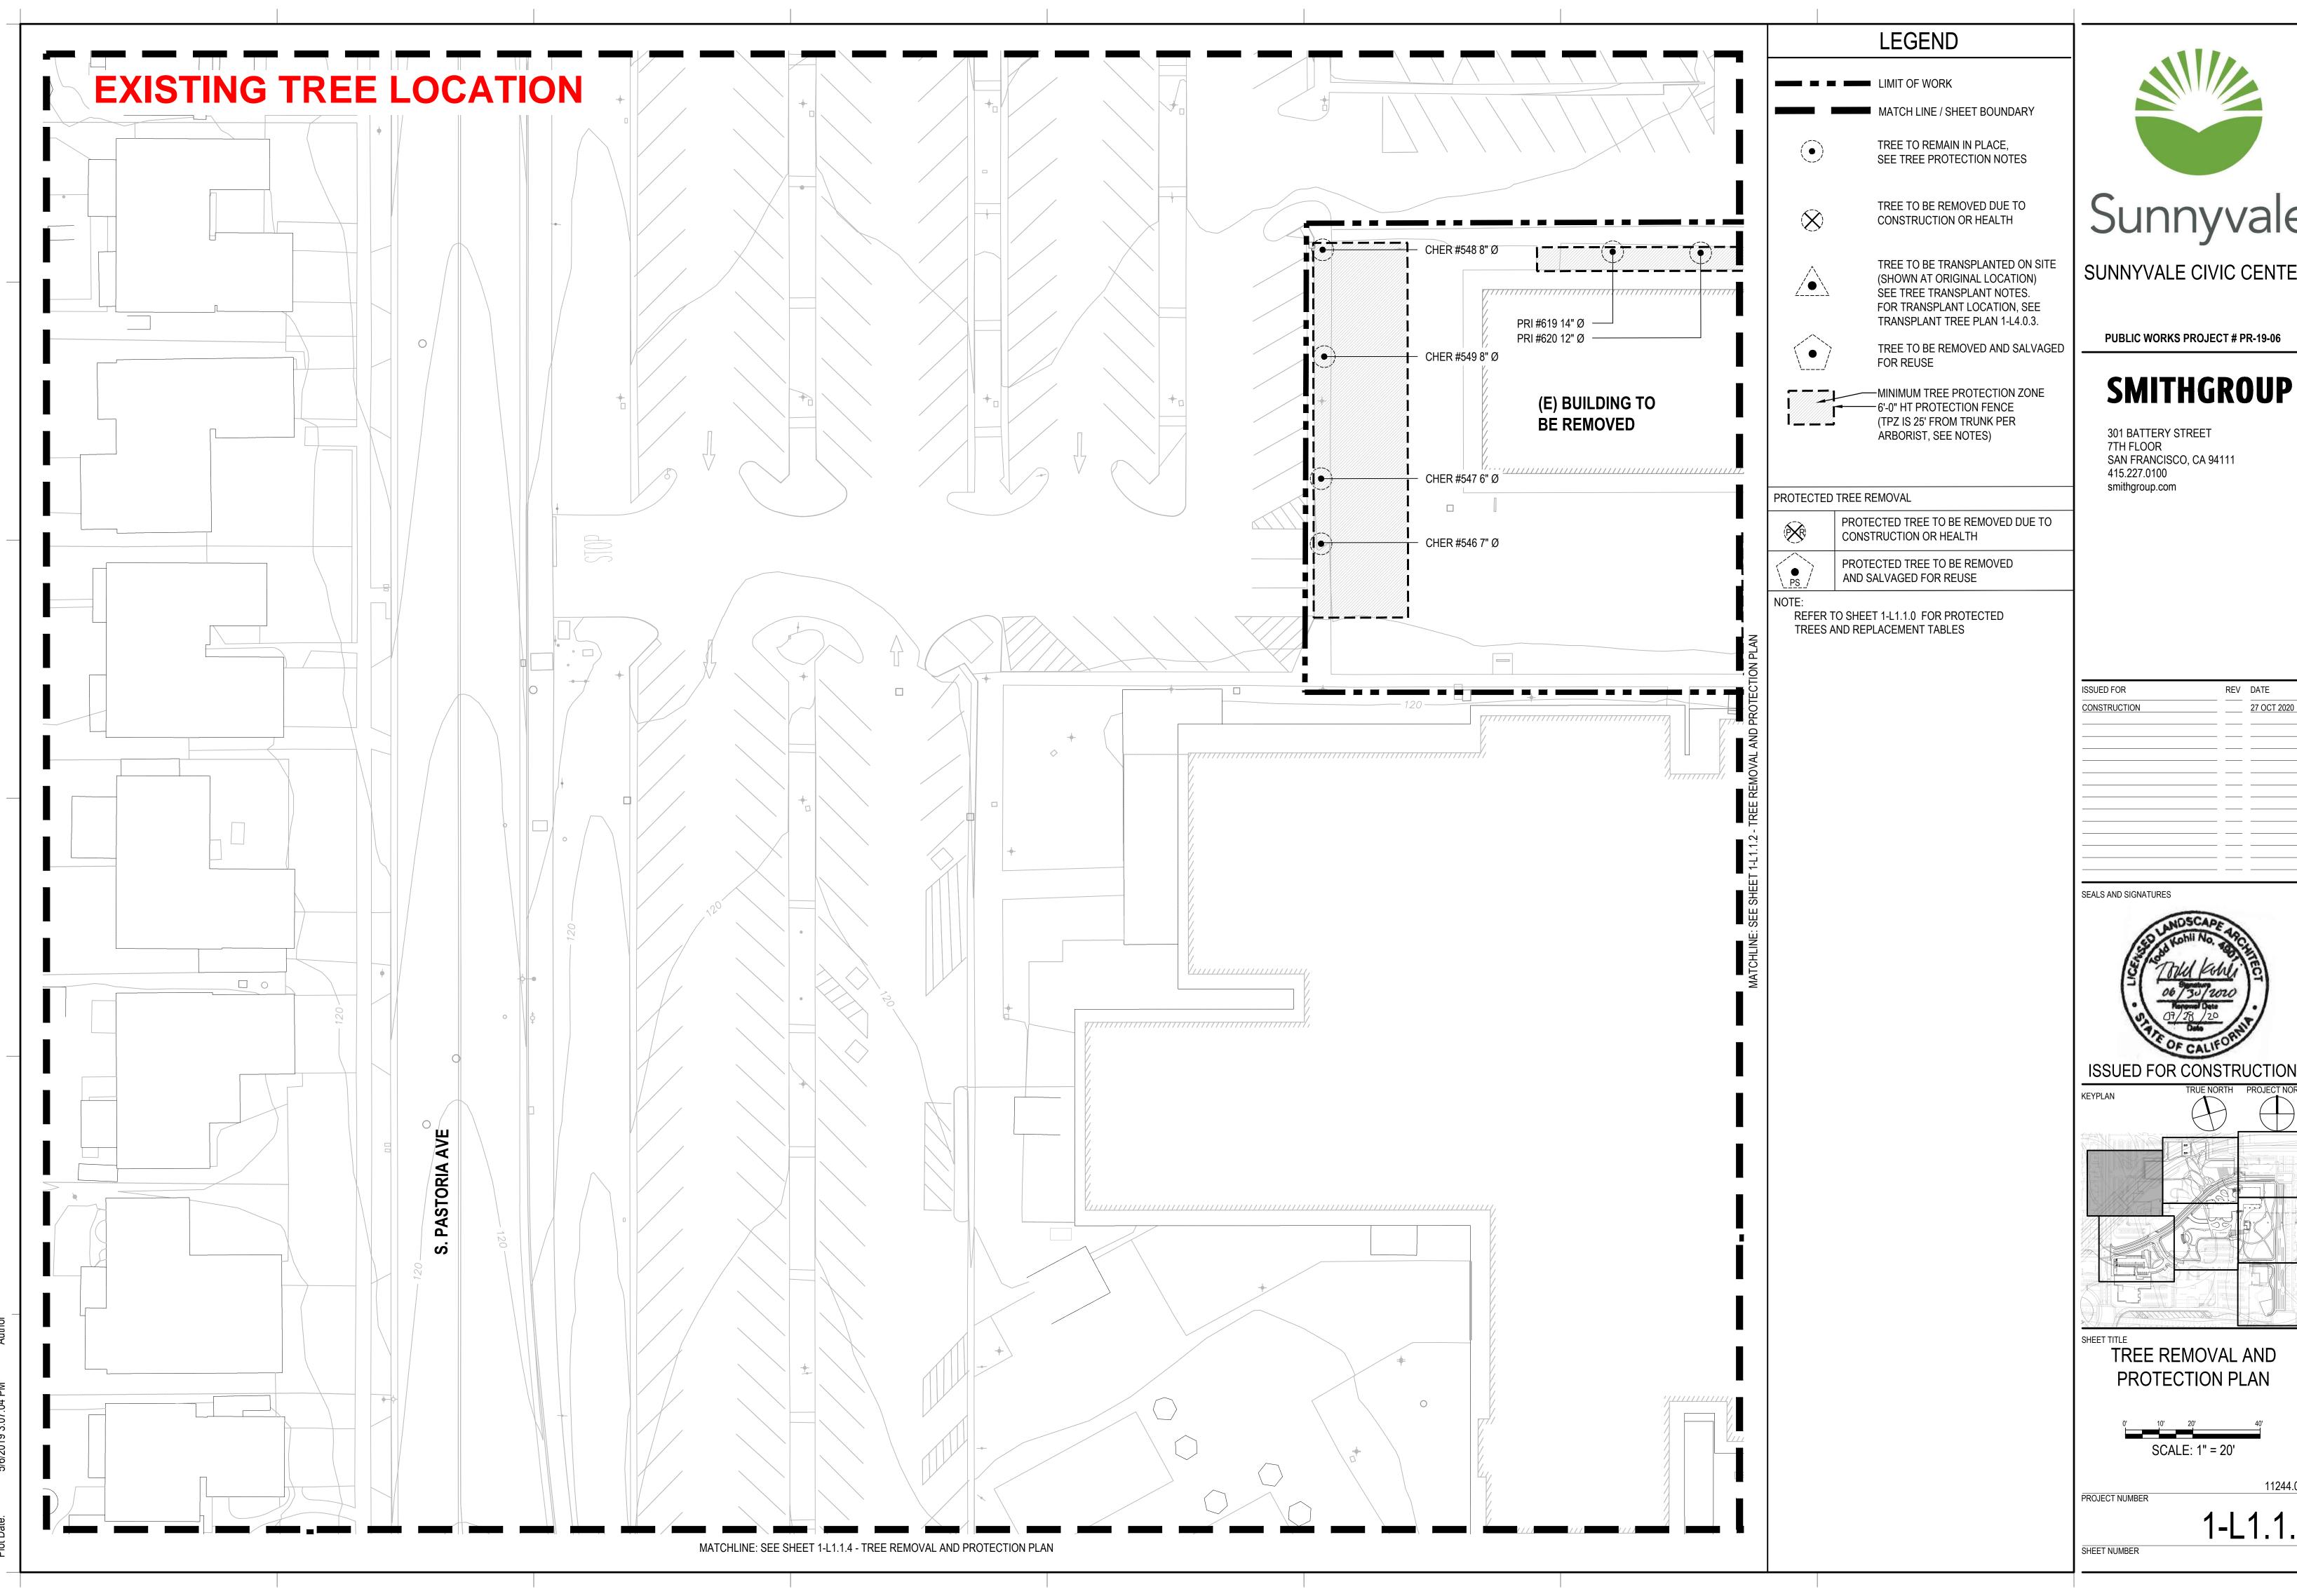

> TREE TO BE TRANSPLANTED ON SITE (SHOWN AT ORIGINAL LOCATION) SEE TREE TRANSPLANT NOTES. FOR TRANSPLANT LOCATION, SEE TRANSPLANT TREE PLAN 1-L4.0.3.

(TPZ IS 25' FROM TRUNK PER ARBORIST, SEE NOTES)

#### PROTECTED TREE REMOVAL

| L | <b>*</b> | PROTECTED TREE TO BE REMOVED DUE TO CONSTRUCTION OR HEALTH | 35 TREES |
|---|----------|------------------------------------------------------------|----------|
|   | PS PS    | PROTECTED TREE TO BE REMOVED AND SALVAGED FOR REUSE        | 7 TREES  |

**TOTAL REMOVAL 42 PROTECTED TREES** 