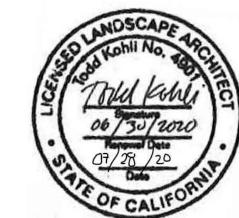

#### SHEET NOTES

#### SUMMARY OF TREE PROTECTION AND REMOVAL

DRAWING OVERLAY TO SHOW (12) PROTECTED AND TRASNPLANTED TREES IN EXISTING LOCATION (BLUE) AND NEW LOCATIONS (GREEN) OVERLAY HELPS TO DETERMINE

WHAT CONSTRUCTION ACTIVITIES MAY INTERFERE OR OVERLAP WITH PROTECTED TREES.

> TREE TO BE TRANSPLANTED ON SITE (SHOWN AT ORIGINAL LOCATION) SEE TREE TRANSPLANT NOTES. FOR TRANSPLANT LOCATION, SEE TRANSPLANT TREE PLAN 1-L4.0.3.

(TPZ IS 25' FROM TRUNK PER ARBORIST, SEE NOTES)

#### PROTECTED TREES & REPLACEMENTS

- TOTAL NUMBER OF PROTECTED TREES ASSESSED BY HORTSCIENCE IN 2017 IS 408.
- QTY DOES NOT INCLUDE TREES TO BE RELOCATED ON SITE