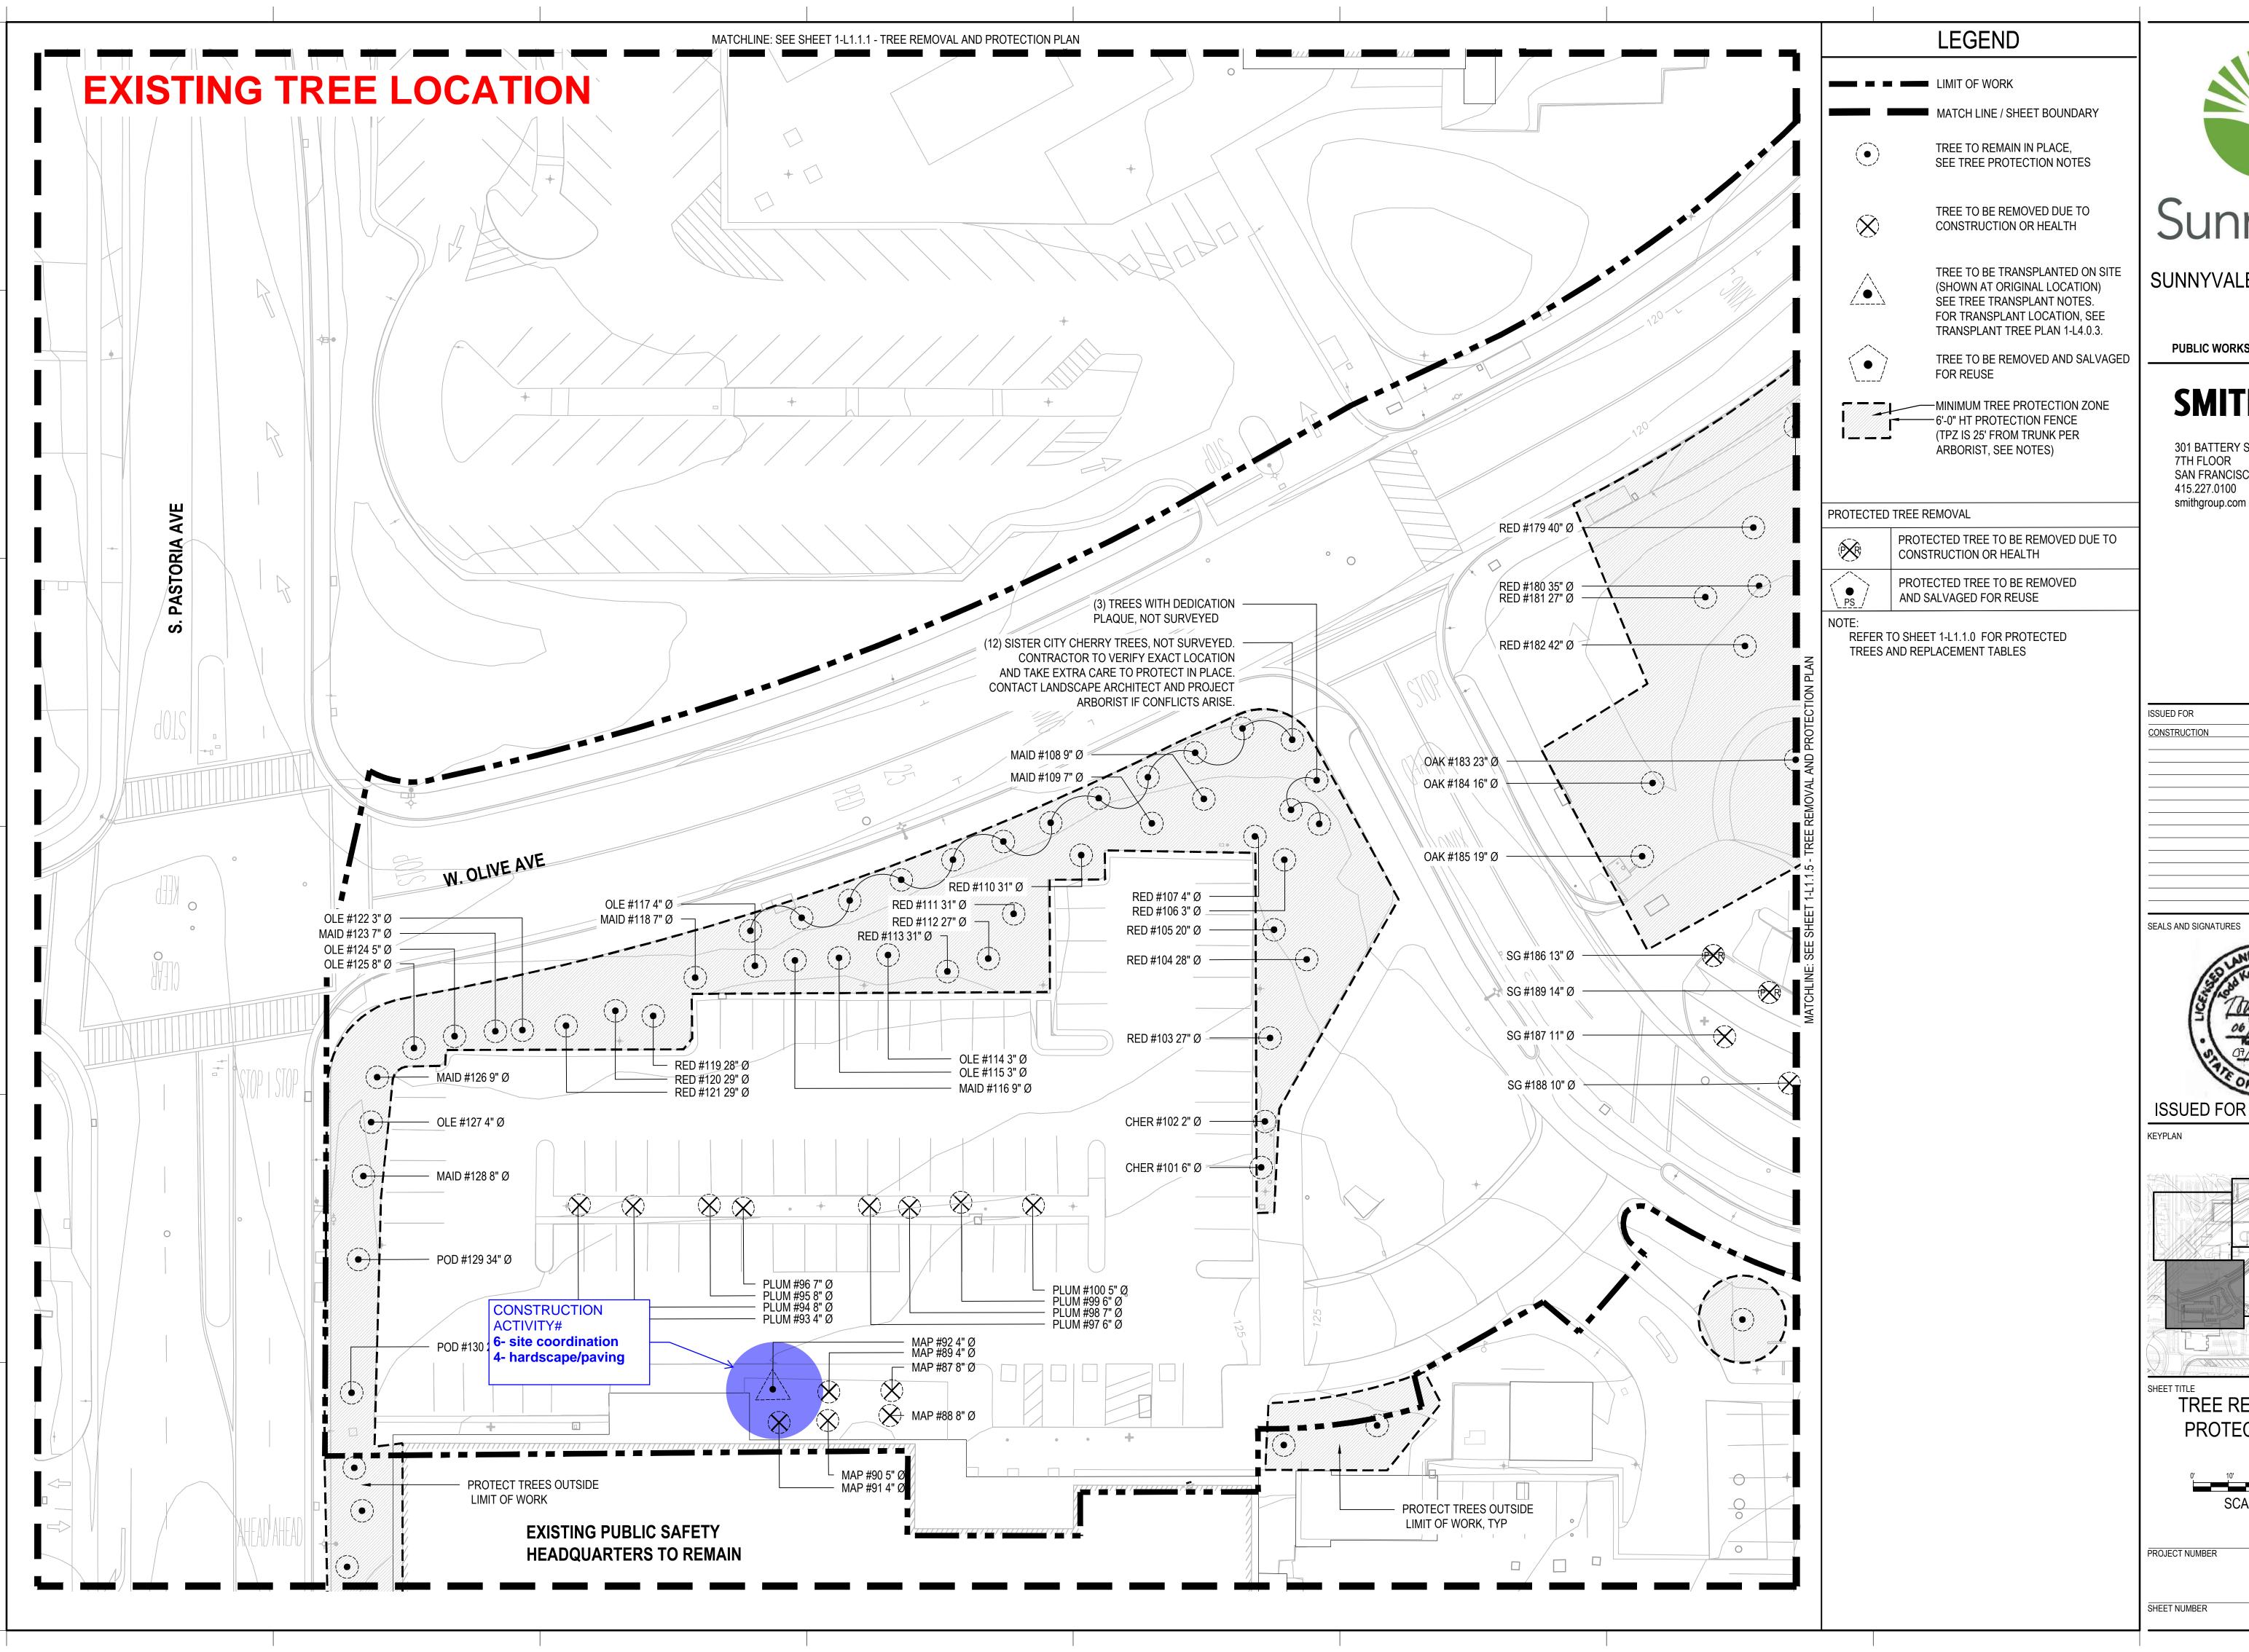

#### SHEET NOTES

#### SUMMARY OF TREE PROTECTION AND REMOVAL

DRAWING OVERLAY TO SHOW (12) PROTECTED AND TRASNPLANTED TREES IN EXISTING LOCATION (BLUE) AND NEW LOCATIONS (GREEN) OVERLAY HELPS TO DETERMINE

WHAT CONSTRUCTION ACTIVITIES MAY INTERFERE OR OVERLAP WITH PROTECTED TREES.

> TREE TO BE TRANSPLANTED ON SITE (SHOWN AT ORIGINAL LOCATION) SEE TREE TRANSPLANT NOTES. FOR TRANSPLANT LOCATION, SEE TRANSPLANT TREE PLAN 1-L4.0.3.

(TPZ IS 25' FROM TRUNK PER ARBORIST, SEE NOTES)

#### PROTECTED TREES & REPLACEMENTS

- TOTAL NUMBER OF PROTECTED TREES ASSESSED BY HORTSCIENCE IN 2017 IS 408.
- QTY DOES NOT INCLUDE TREES TO BE RELOCATED ON SITE

#### PROTECTED TREE REMOVAL

| L | <b>*</b> | PROTECTED TREE TO BE REMOVED DUE TO CONSTRUCTION OR HEALTH | 35 TREES |
|---|----------|------------------------------------------------------------|----------|
|   | PS PS    | PROTECTED TREE TO BE REMOVED AND SALVAGED FOR REUSE        | 7 TREES  |

**TOTAL REMOVAL 42 PROTECTED TREES** 

#### PROTECTED TREE REPLACEMENT

| DIAMETER | QTY REMOVED | REQUIRED REPLACEMENT                                            | REPLACEMENT PROPOSED |
|----------|-------------|-----------------------------------------------------------------|----------------------|
| 12-18" Ø | 24          | 1 - 24" BOX TREE OR 3-15" GAL                                   | 24 - 24" BOX TREES   |
| 18-24" Ø | 7           | 1 - 36" BOX TREE OR 2 - 24" BOX TREES                           | 14 - 24" BOX TREES   |
| 24" + Ø  | 11          | 1 - 48" BOX TREE, OR 2 - 36" BOX<br>TREES, OR 4 - 24" BOX TREES | 11 - 48" BOX TREES   |

#### NON-PROTECTED TREE REPLACEMENT

|                            |             |                      | TOTAL REPLACEMENT      |  |  |  |  |  |
|----------------------------|-------------|----------------------|------------------------|--|--|--|--|--|
| 2" Ø                       | 54          | N/A                  | 141 - 24-48" BOX TREES |  |  |  |  |  |
| METER                      | QTY REMOVED | REQUIRED REPLACEMENT | REPLACEMENT PROPOSE    |  |  |  |  |  |
| THOLEGED INCEINE BIOCIMENT |             |                      |                        |  |  |  |  |  |

190 NEW TREES

# NUMBER PROTECT | PROTECTED REMOVED COAST REDWOOD (RED) CANARY ISLAND PINE (PI) SOUTHERN MAGNOLIA (MAG)

SUNNYVALE CIVIC CENTER

**PUBLIC WORKS PROJECT # PR-19-06** 