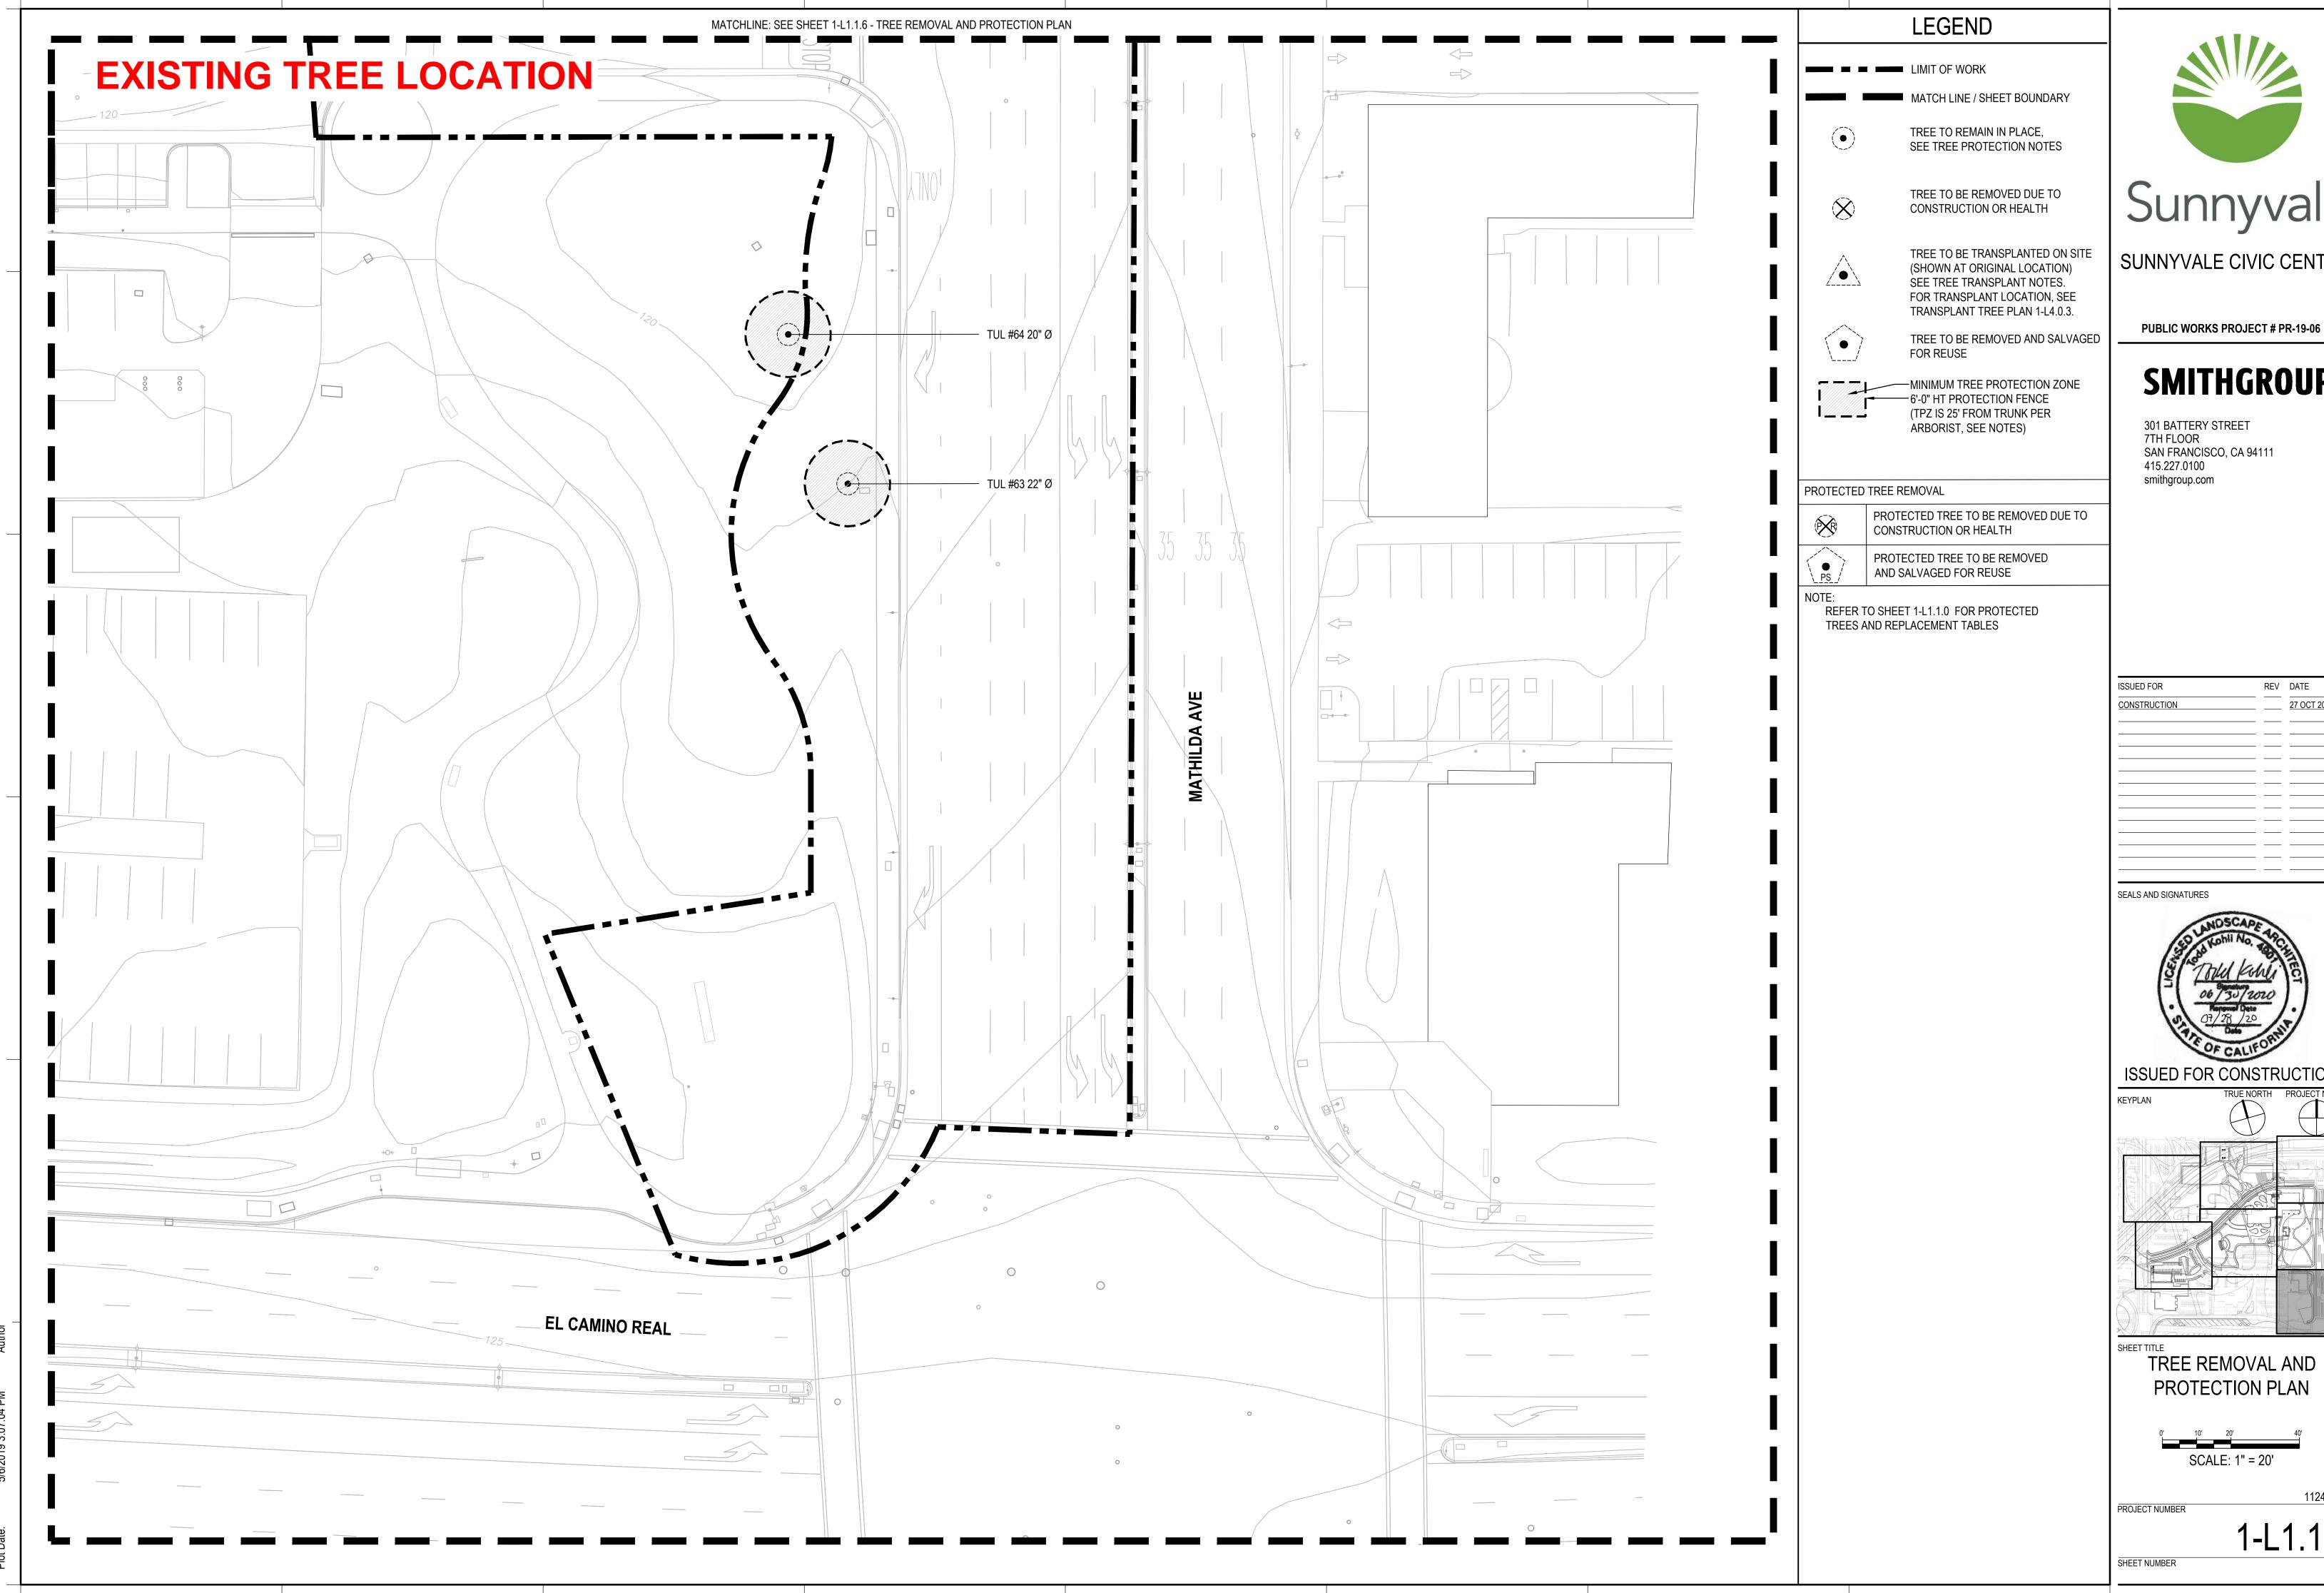

> TREE TO BE TRANSPLANTED ON SITE (SHOWN AT ORIGINAL LOCATION) SEE TREE TRANSPLANT NOTES. FOR TRANSPLANT LOCATION, SEE TRANSPLANT TREE PLAN 1-L4.0.3.

(TPZ IS 25' FROM TRUNK PER ARBORIST, SEE NOTES)

#### PROTECTED TREE REMOVAL

| L | <b>*</b> | PROTECTED TREE TO BE REMOVED DUE TO CONSTRUCTION OR HEALTH | 35 TREES |
|---|----------|------------------------------------------------------------|----------|
|   | PS PS    | PROTECTED TREE TO BE REMOVED AND SALVAGED FOR REUSE        | 7 TREES  |