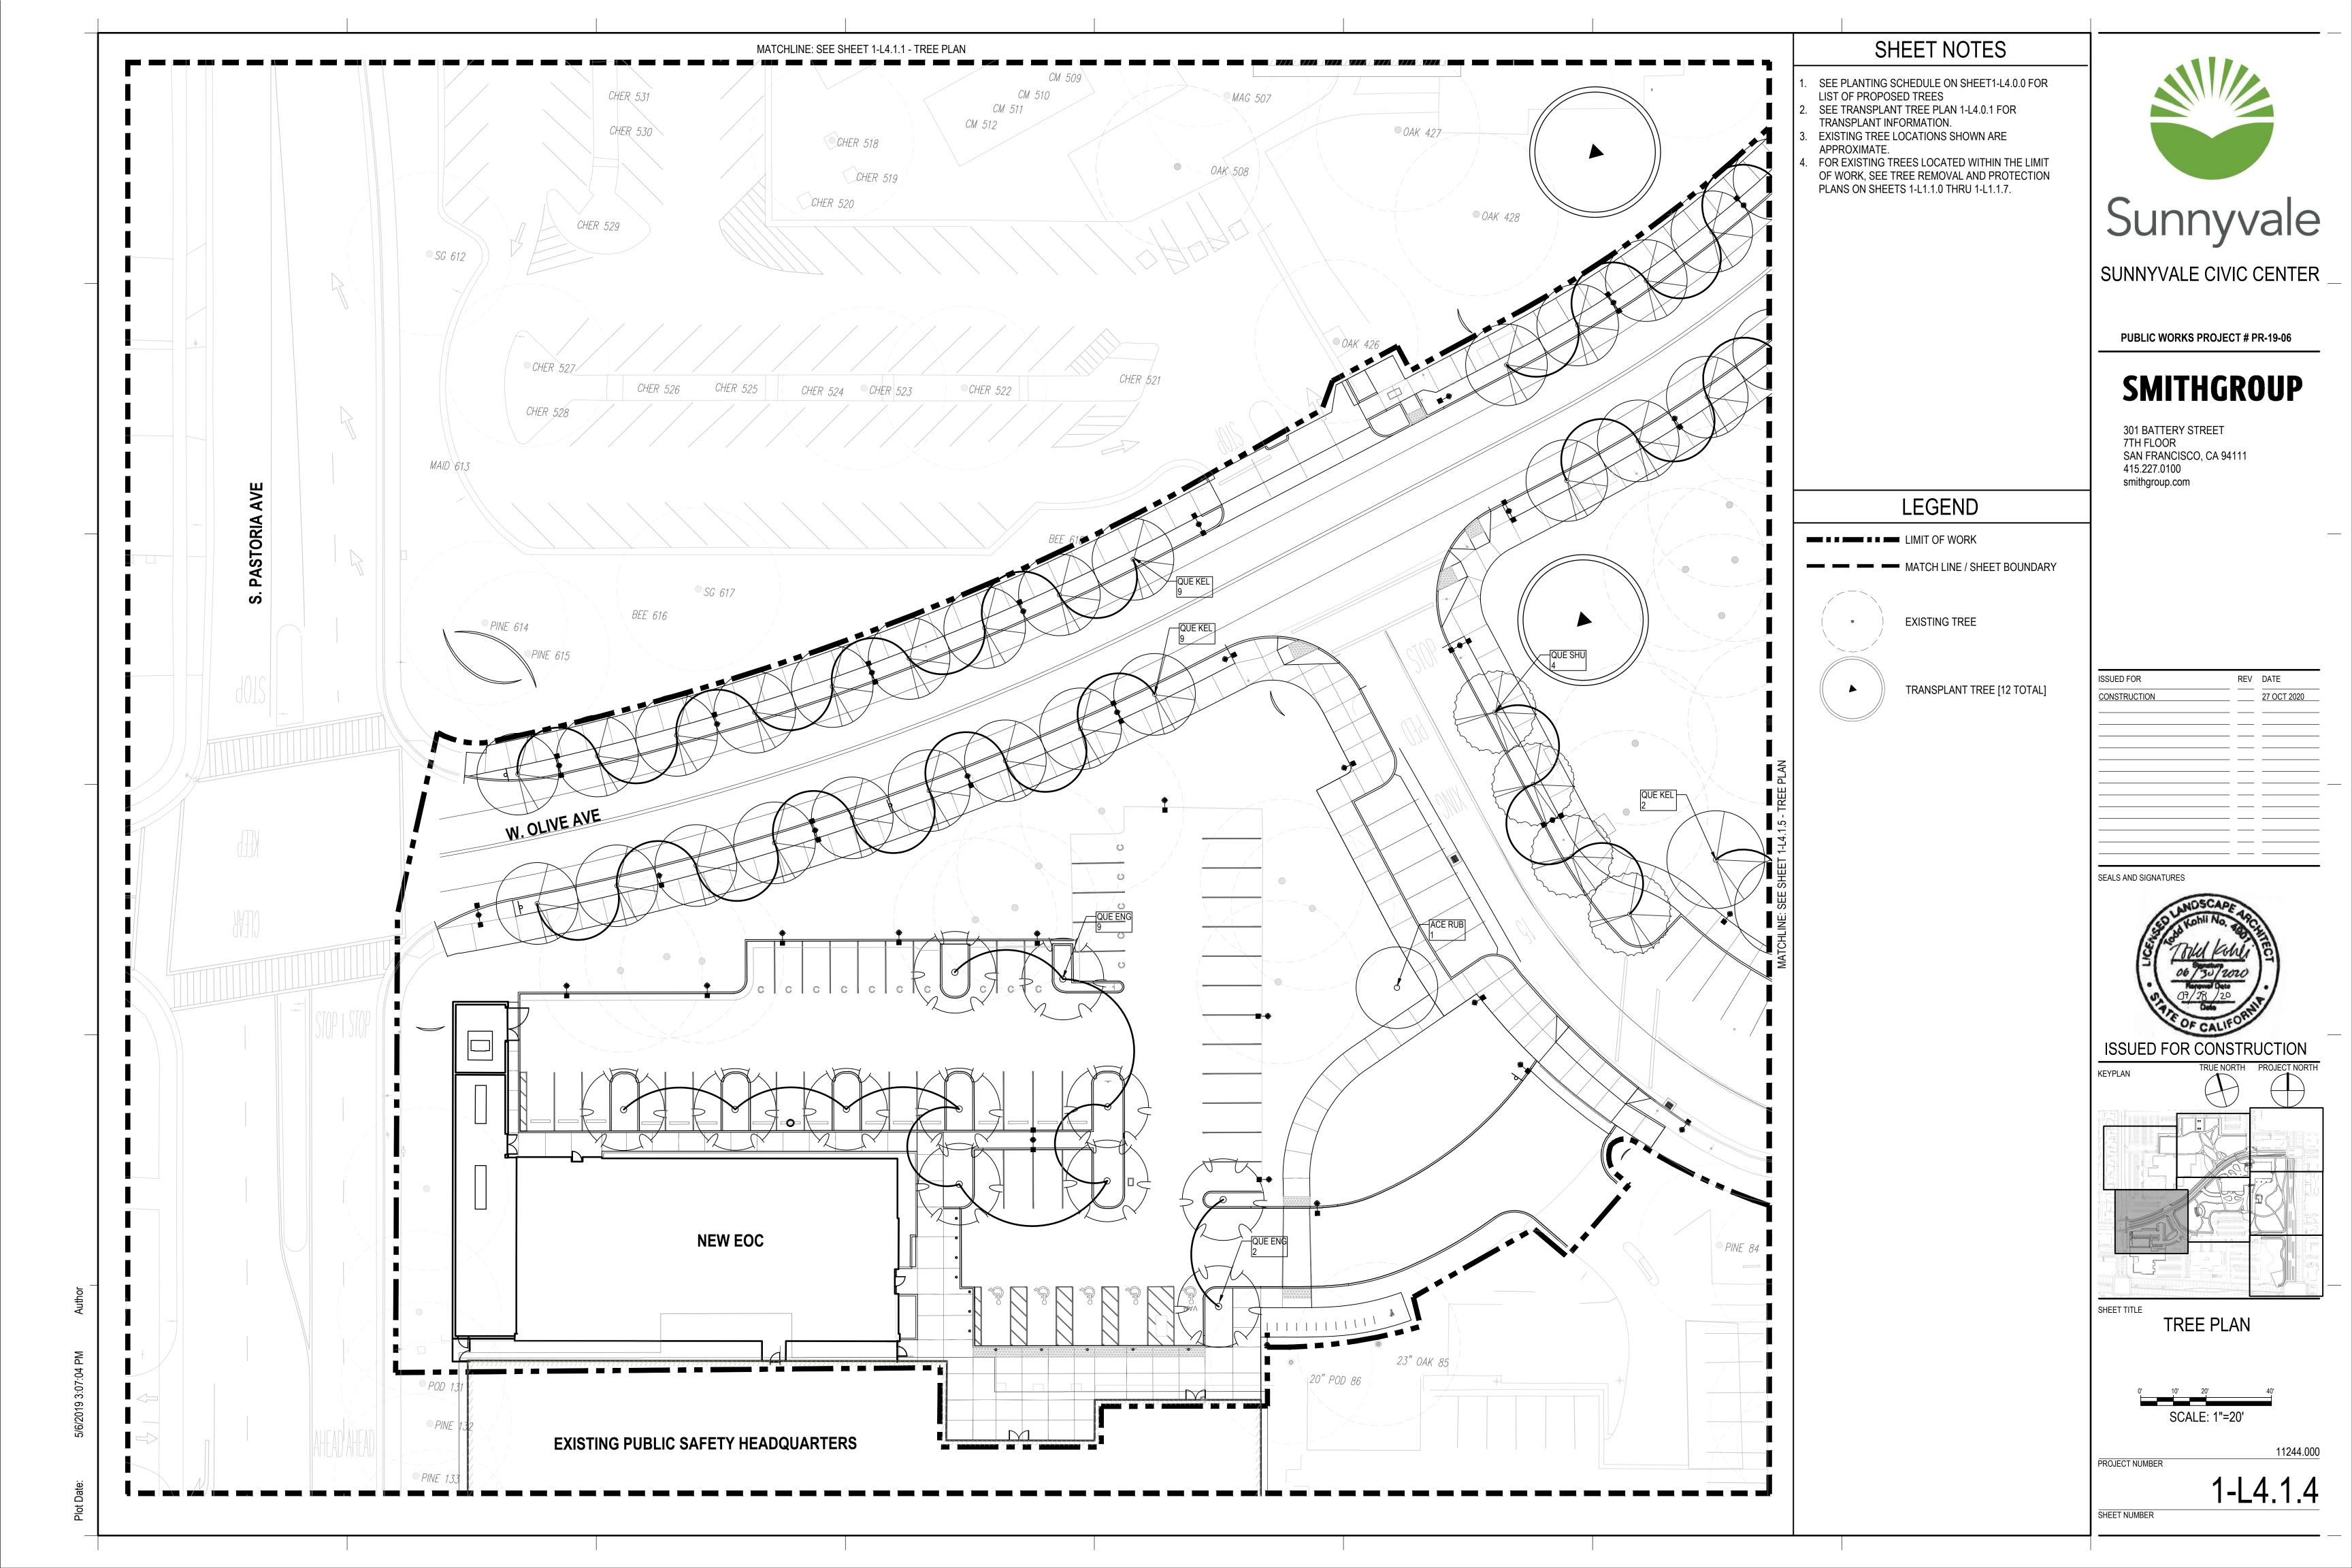

|                                       | SHEET NOTES                                                                                                                                                                                                                                                                                                                                                           |                                                                                                                                                                                                                      |
|---------------------------------------|-----------------------------------------------------------------------------------------------------------------------------------------------------------------------------------------------------------------------------------------------------------------------------------------------------------------------------------------------------------------------|----------------------------------------------------------------------------------------------------------------------------------------------------------------------------------------------------------------------|
|                                       | 1. TRANSPLANT TREES ARE SHOWN IN THE APPROXIMATE<br>FINAL LOCATION THEY WILL BE TRANSPLANTED TO. PER<br>ABORIST, SOIL TESTS SHOULD BE PERFORMED BY<br>CONTRACTOR TO ASSESS SITE CONDITIONS.<br>CONTRACTOR TO VERIFY LOCATION IS FREE OF<br>OBSTRUCTIONS AND IS SUITABLE FOR TRANSPLANTING.                                                                            |                                                                                                                                                                                                                      |
|                                       | 2. LANDSCAPE CONTRACT TO TRANSPLANT CAMPHOR<br>#399 AND #400 AS PART OF THE INITIAL PHASE OF<br>CONSTRUCTION AND TRANSPLANT TO IDENTIFIED<br>LOCATION. ARBORIST AND LANDSCAPE ARCHITECT TO<br>BE ON SITE THE DAY OF THIS ACTIVITY. REFER TO<br>ARBORIST AND LANDSCAPE NARRATIVE. REFER TO<br>TRANSPLANTING TREE NOTES AND SPEC FROM<br>ARBORIST FOR MORE INFORMATION. | Sunnyvale civic center                                                                                                                                                                                               |
|                                       | 3. TREES ARE TO BE LIFTED, TRANSPORTED, AND<br>INSTALLED ON THE SAME DAY                                                                                                                                                                                                                                                                                              | SUMMIVALE CIVIC CENTER                                                                                                                                                                                               |
|                                       | 4. TRANSPLANT TREES [#369,#370,#371,#403,#409] NOT<br>BEING TRANSPLANTED IMMEDIATELY WILL BE DUG UP<br>AND BOXED, AND PLACED ON SITE IN A TEMPORARY<br>LOCATION TO BE DETERMINED. CONTRACTOR TO<br>COORDINATE WITH THE CITY OF SUNNYVALE THE<br>LOCATION AND SOURCE OF PERMANENT IRRIGATION.                                                                          | PUBLIC WORKS PROJECT # PR-19-06                                                                                                                                                                                      |
| · · · · · · · · · · · · · · · · · · · | <ol> <li>LANDSCAPE CONTRACTOR TO WATER WITH<br/>PERMANENT IRRIGATION SYSTEM AND KEEP TREES<br/>HEALTHY UNTIL TIME OF TRANSPLANTING INTO THEIR<br/>FINAL LOCATION. REFER TO ARBORIST NARRATIVE AND<br/>TRANSPLANTING TREE NOTES AND SPECIFICATION.</li> </ol>                                                                                                          | 301 BATTERY STREET<br>7TH FLOOR<br>SAN FRANCISCO, CA 94111<br>415.227.0100<br>smithgroup.com                                                                                                                         |
|                                       | 6. REFER TO TREE REMOVAL AND PROTECTION PLANS<br>FOR EXISTING LOCATION OF TREES TO BE<br>TRANSPLANTED. PLANS LOCATED ON SHEETS 1-L1.1.0<br>THRU 1-L1.1.7                                                                                                                                                                                                              |                                                                                                                                                                                                                      |
|                                       | LEGEND                                                                                                                                                                                                                                                                                                                                                                |                                                                                                                                                                                                                      |
|                                       |                                                                                                                                                                                                                                                                                                                                                                       |                                                                                                                                                                                                                      |
|                                       | MATCH LINE / SHEET BOUNDARY                                                                                                                                                                                                                                                                                                                                           | ISSUED FOR REV DATE                                                                                                                                                                                                  |
| AVE                                   | EXISTING TREE                                                                                                                                                                                                                                                                                                                                                         |                                                                                                                                                                                                                      |
|                                       | TRANSPLANT TREE [12 TOTAL]                                                                                                                                                                                                                                                                                                                                            |                                                                                                                                                                                                                      |
|                                       |                                                                                                                                                                                                                                                                                                                                                                       | SEALS AND SIGNATURES                                                                                                                                                                                                 |
|                                       |                                                                                                                                                                                                                                                                                                                                                                       | SHEET TITLE<br>TRANSPLANT TREE PLAN<br>$\underbrace{\overset{0}{\underbrace{30'}} \underbrace{60'}{\underbrace{120'}} \\ CALE: 1" = 60' \\ 11244.000 \\ PROJECT NUMBER \\ L-L4.0.1 \\ SHEET NUMBER \\ \end{tabular}$ |