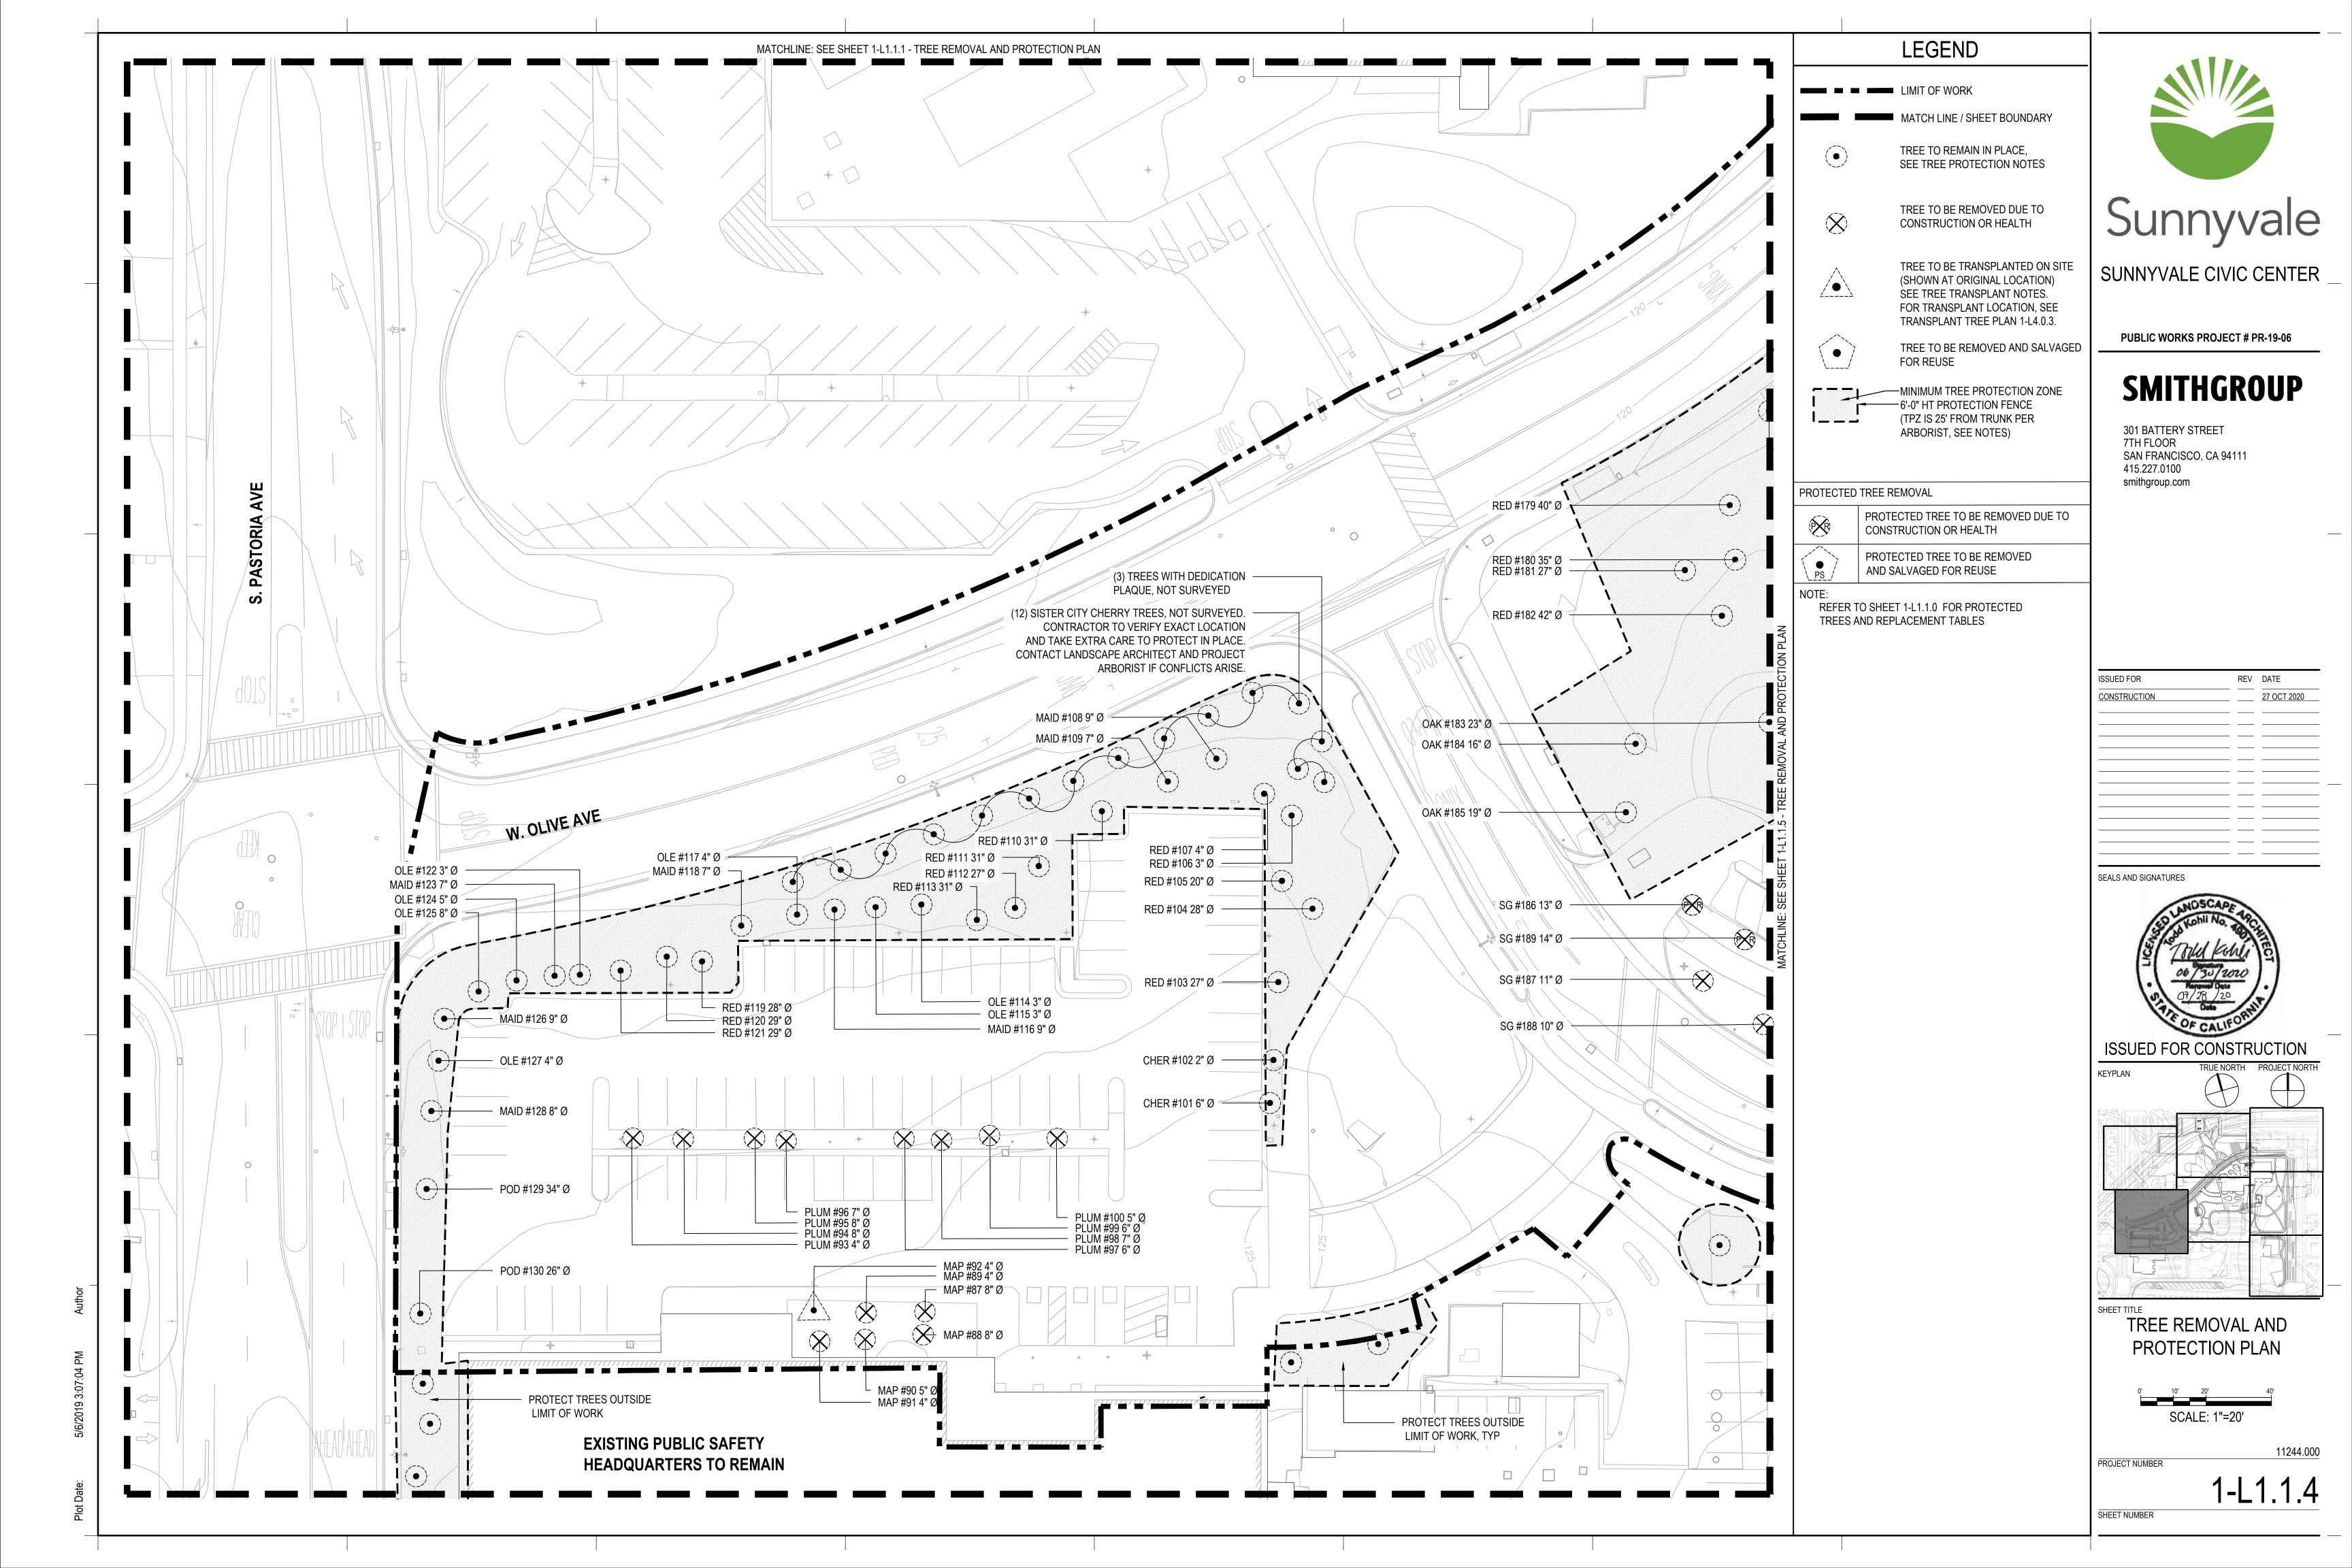

### SHEET NOTES

#### SUMMARY OF TREE PROTECTION AND REMOVAL

- 232 TREES TO PROTECT IN PLACE89 TREES TO REMOVE
- 7 TREES TO REMOVE FOR REUSE
- 12 TREES TO TRANSPLANT (RELOCATE) ON SITE

1. CONTRACTOR TO ENSURE PROTECTION OF EXISTING TREES ADJACENT TO WORK BOUNDARY. 2. REFER TO SHEET 1-L0.0.0 REFERENCING ARBORIST REPORT.

#### LEGEND

- LIMIT OF WORK
- MATCH LINE / SHEET BOUNDARY
- TREE TO REMAIN IN PLACE, SEE TREE PROTECTION NOTES
- TREE TO BE REMOVED DUE TO CONSTRUCTION OR HEALTH
- TREE TO BE TRANSPLANTED ON SITE (SHOWN AT ORIGINAL LOCATION) SEE TREE TRANSPLANT NOTES. FOR TRANSPLANT LOCATION, SEE TRANSPLANT TREE PLAN 1-L4.0.3.
- TREE TO BE REMOVED AND SALVAGED FOR REUSE
- -MINIMUM TREE PROTECTION ZONE (TPZ IS 25' FROM TRUNK PER ARBORIST, SEE NOTES)