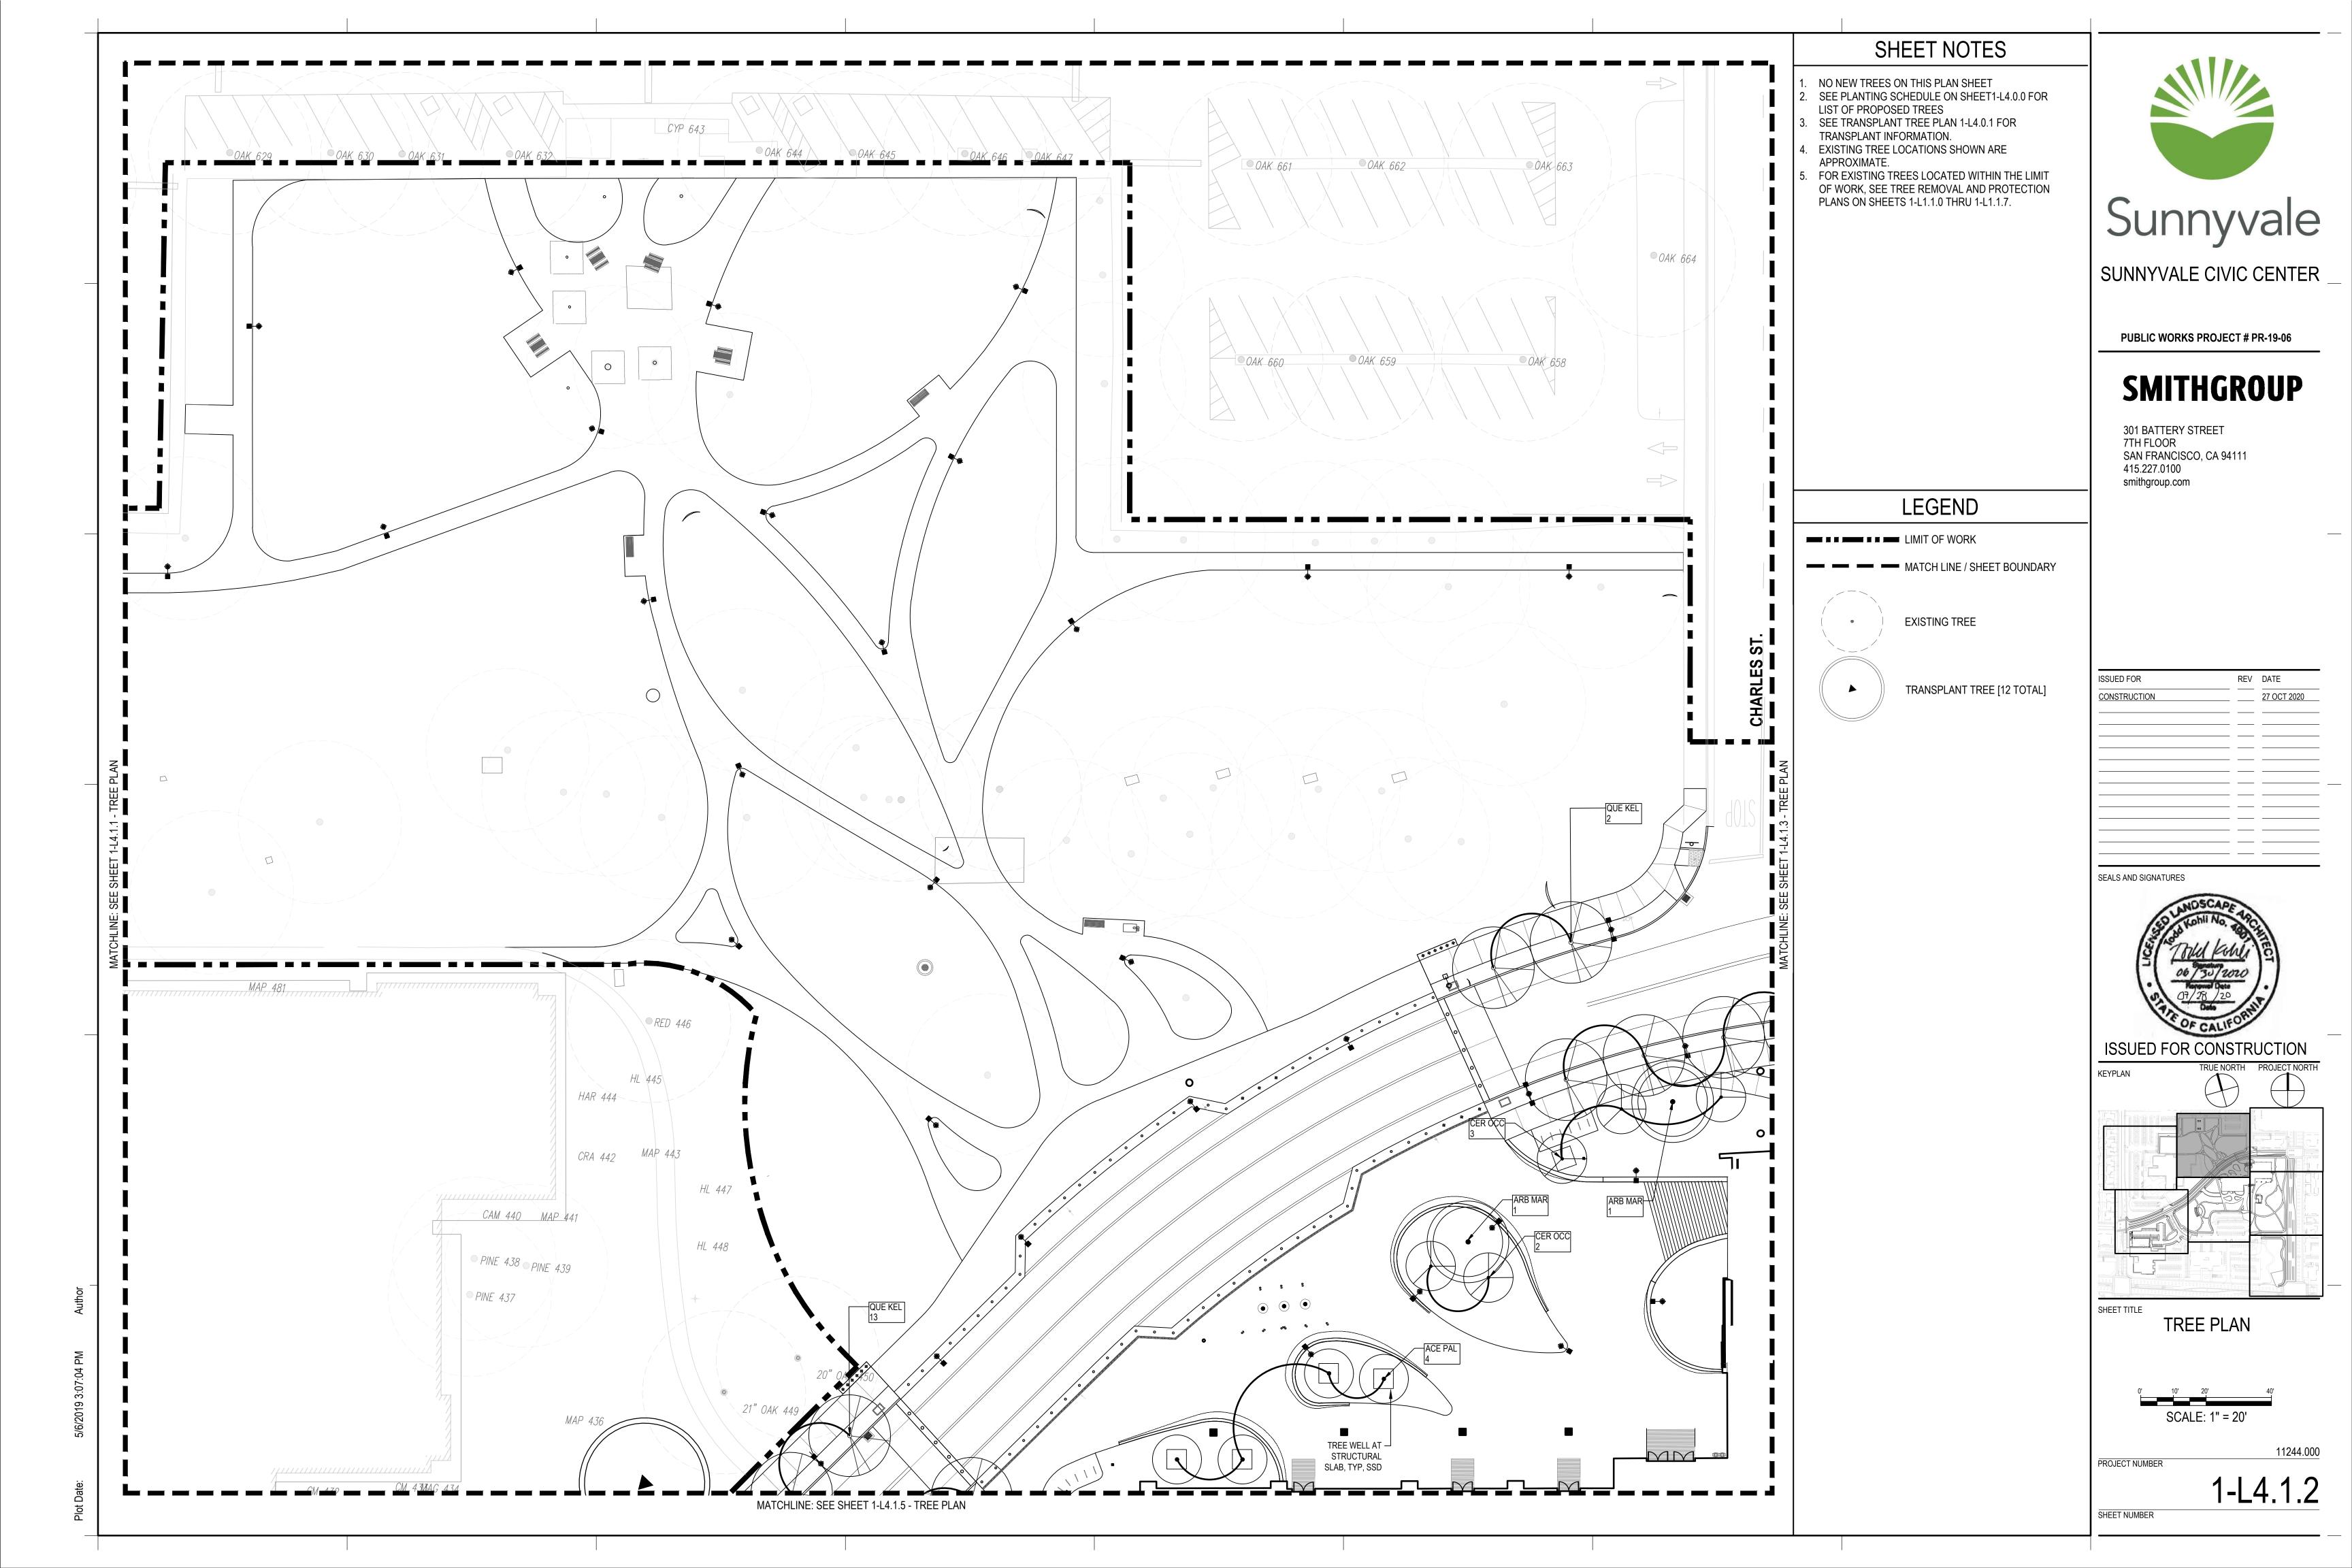

### SHEET NOTES

#### LEGEND

- LIMIT OF WORK
- MATCH LINE / SHEET BOUNDARY
- TREE TO REMAIN IN PLACE, SEE TREE PROTECTION NOTES
- TREE TO BE REMOVED DUE TO CONSTRUCTION OR HEALTH
- TREE TO BE TRANSPLANTED ON SITE (SHOWN AT ORIGINAL LOCATION) SEE TREE TRANSPLANT NOTES. FOR TRANSPLANT LOCATION, SEE TRANSPLANT TREE PLAN 1-L4.0.3.
- TREE TO BE REMOVED AND SALVAGED FOR REUSE
- -MINIMUM TREE PROTECTION ZONE (TPZ IS 25' FROM TRUNK PER ARBORIST, SEE NOTES)