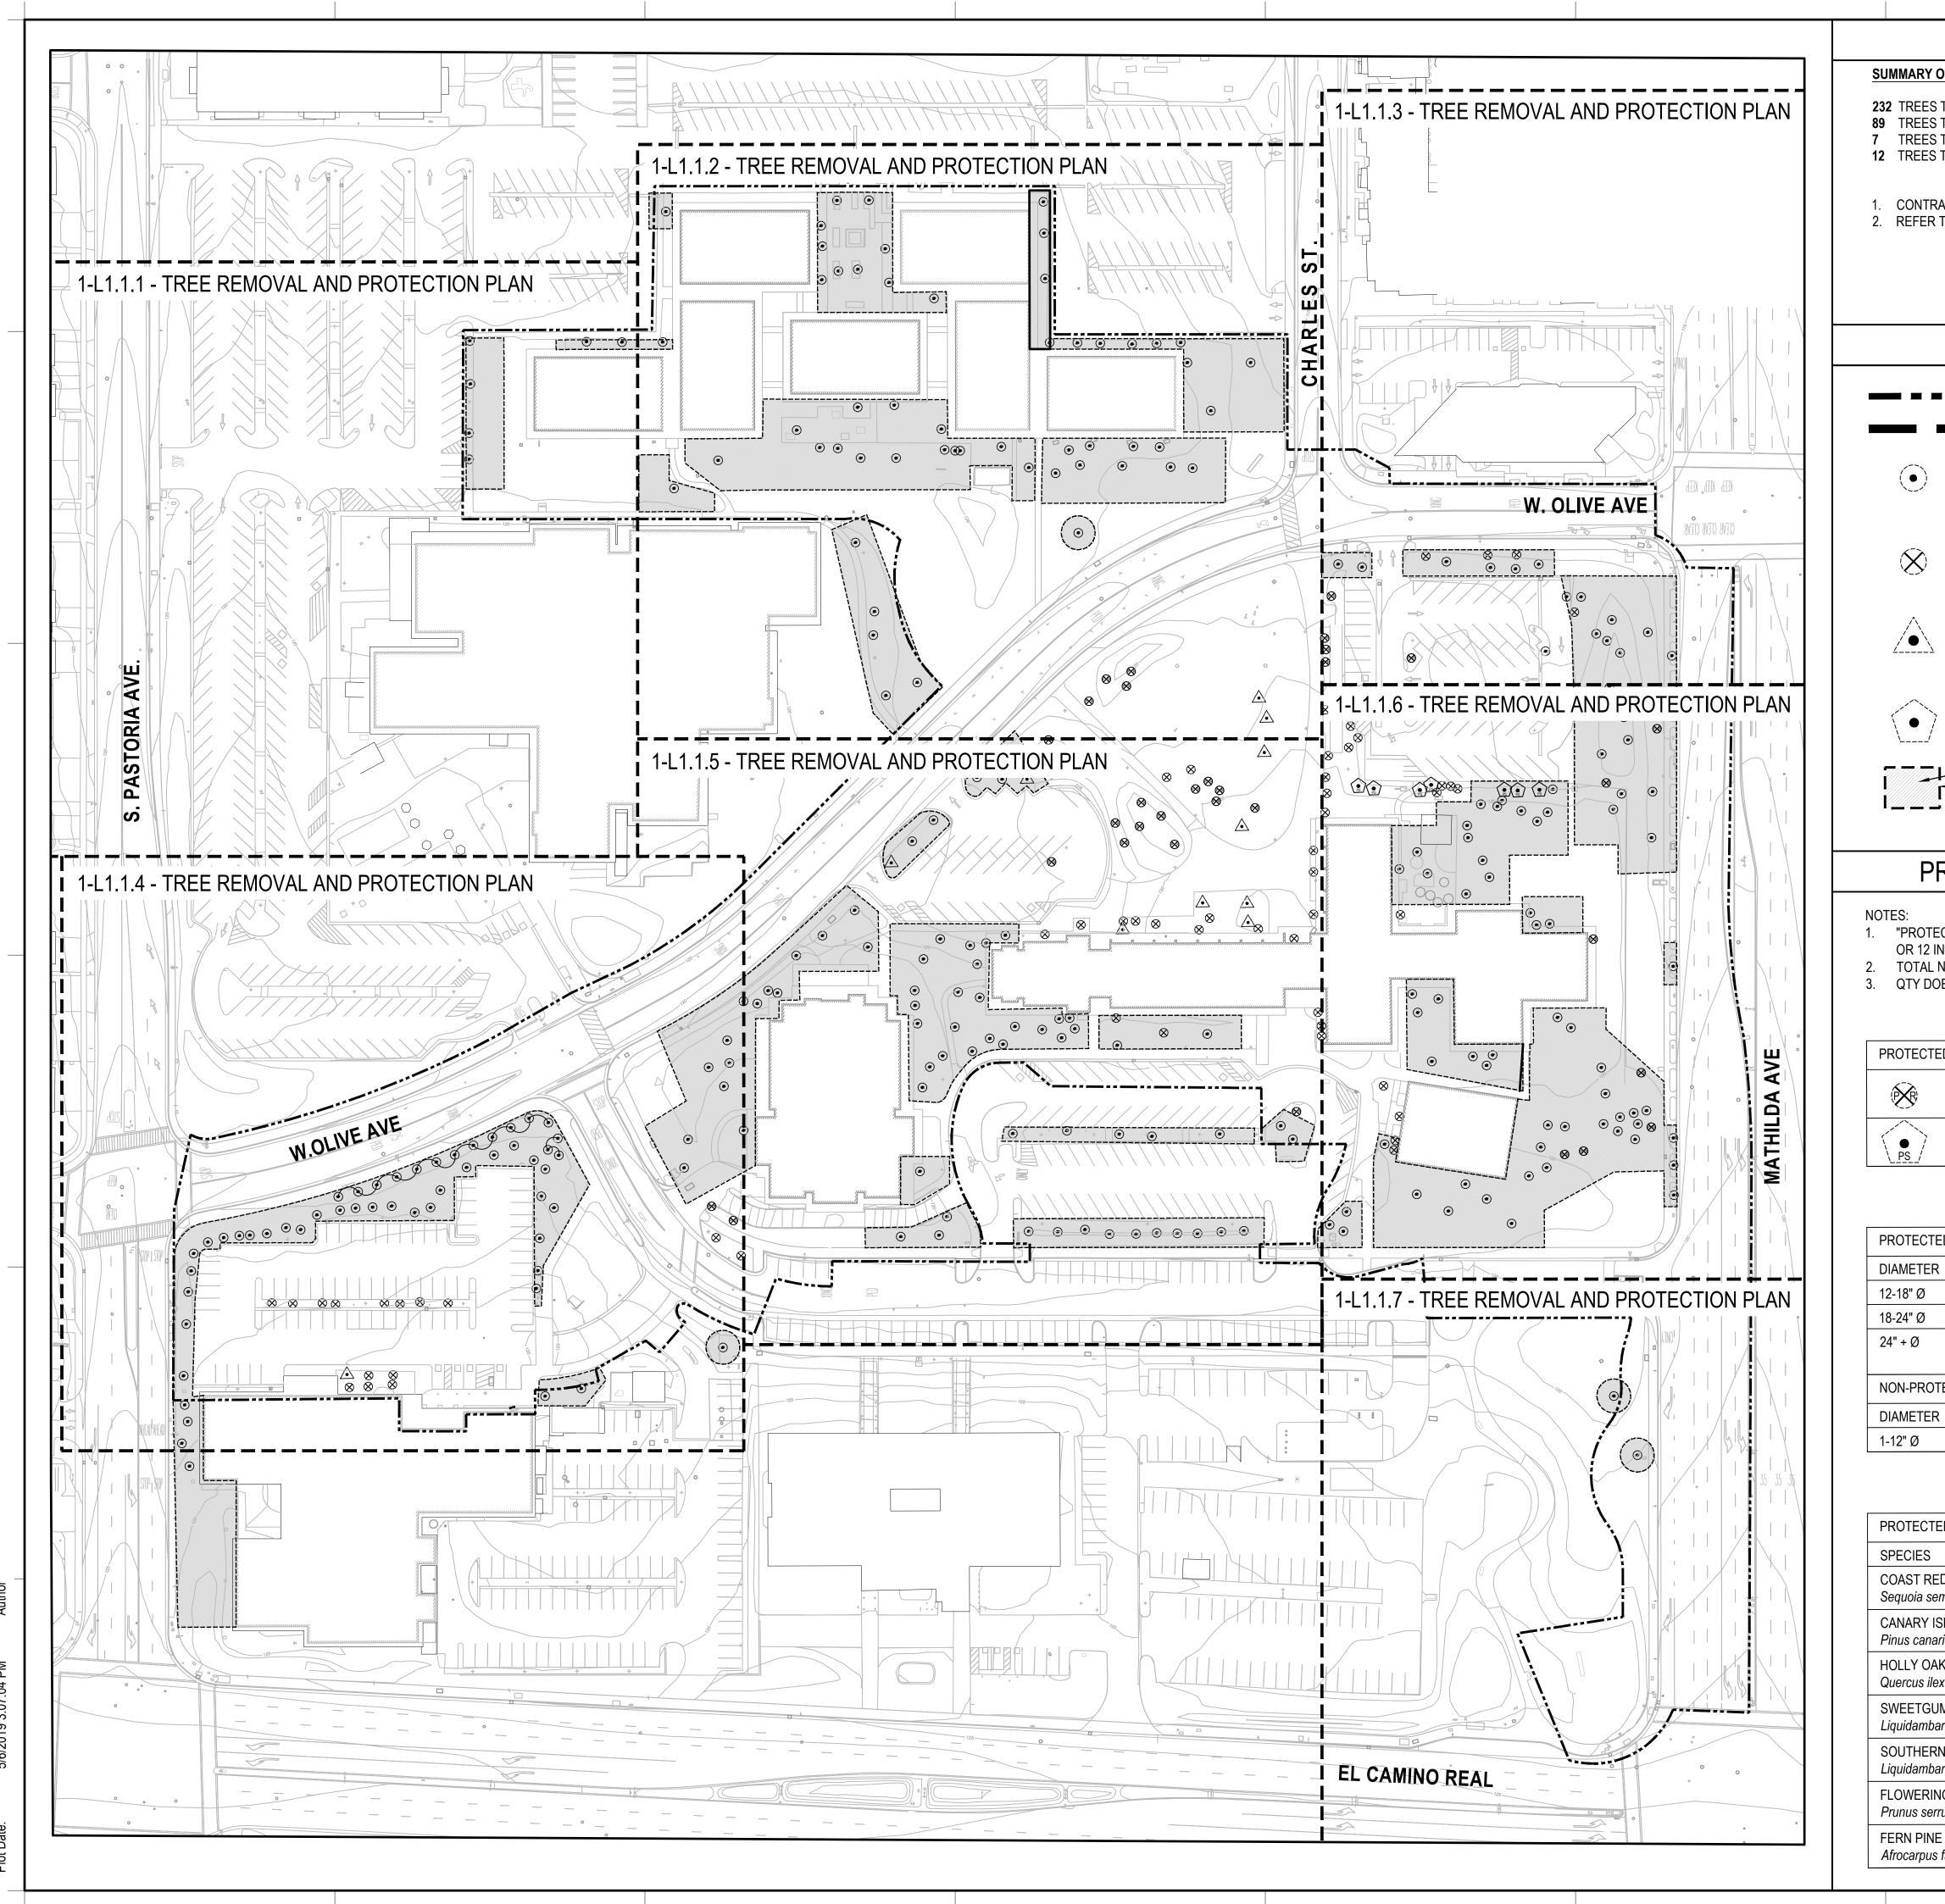

#### SUMMARY OF TREE PROTECTION AND REMOVAL

- 232 TREES TO PROTECT IN PLACE89 TREES TO REMOVE
- 7 TREES TO REMOVE FOR REUSE
- 12 TREES TO TRANSPLANT (RELOCATE) ON SITE

1. CONTRACTOR TO ENSURE PROTECTION OF EXISTING TREES ADJACENT TO WORK BOUNDARY. 2. REFER TO SHEET 1-L0.0.0 REFERENCING ARBORIST REPORT.

#### LEGEND

- LIMIT OF WORK
- MATCH LINE / SHEET BOUNDARY
- TREE TO REMAIN IN PLACE, SEE TREE PROTECTION NOTES
- TREE TO BE REMOVED DUE TO CONSTRUCTION OR HEALTH
- TREE TO BE TRANSPLANTED ON SITE (SHOWN AT ORIGINAL LOCATION) SEE TREE TRANSPLANT NOTES. FOR TRANSPLANT LOCATION, SEE TRANSPLANT TREE PLAN 1-L4.0.3.
- TREE TO BE REMOVED AND SALVAGED FOR REUSE
- -MINIMUM TREE PROTECTION ZONE (TPZ IS 25' FROM TRUNK PER ARBORIST, SEE NOTES)

### **PROTECTED TREES & REPLACEMENTS**

- 1. "PROTECTED TREES" = ANY SINGLE TRUNK TREE 38 INCHES OR GREATER IN CIRCUMFERENCE OR 12 INCHES OR GREATER IN DIAMETER TOTAL NUMBER OF PROTECTED TREES ASSESSED BY HORTSCIENCE IN 2017 IS 408. QTY DOES NOT INCLUDE TREES TO BE RELOCATED ON SITE
- PROTECTED TREE REMOVAL 35 TREES PROTECTED TREE TO BE REMOVED DUE TO CONSTRUCTION OR HEALTH 7 TREES PROTECTED TREE TO BE REMOVED AND SALVAGED FOR REUSE TOTAL REMOVAL 42 PROTECTED TREES
- PROTECTED TREE REPLACEMENT

|                          |             |                                                                 | 190 NEW TREES          |
|--------------------------|-------------|-----------------------------------------------------------------|------------------------|
|                          |             |                                                                 | TOTAL REPLACEMENT      |
|                          | 54          | N/A                                                             | 141 - 24-48" BOX TREES |
| R                        | QTY REMOVED | REQUIRED REPLACEMENT                                            | REPLACEMENT PROPOSED   |
| DTECTED TREE REPLACEMENT |             |                                                                 |                        |
|                          | 11          | 1 - 48" BOX TREE, OR 2 - 36" BOX<br>TREES, OR 4 - 24" BOX TREES | 11 - 48" BOX TREES     |
|                          | 7           | 1 - 36" BOX TREE OR 2 - 24" BOX TREES                           | 14 - 24" BOX TREES     |
|                          | 24          | 1 - 24" BOX TREE OR 3-15" GAL                                   | 24 - 24" BOX TREES     |
| R                        | QTY REMOVED | REQUIRED REPLACEMENT                                            | REPLACEMENT PROPOSED   |
|                          |             |                                                                 |                        |

| ED TREE SPECIES (FOR FULL EX. TREE LIST, SEE HORTSCIENCE 2017) |                |                   |  |  |
|----------------------------------------------------------------|----------------|-------------------|--|--|
|                                                                | NUMBER PROTECT | PROTECTED REMOVED |  |  |
| EDWOOD (RED)<br>empervirens                                    | 108            | 10                |  |  |
| SLAND PINE (PI)<br>ariensis                                    | 71             | 9                 |  |  |
| AK (HO)<br>əx                                                  | 51             | 5                 |  |  |
| JM (SG)<br>ar styraciflua                                      | 32             | 7                 |  |  |
| RN MAGNOLIA (MAG)<br>ar styraciflua                            | 12             | 7                 |  |  |
| NG CHERRY (CHER)<br>rrulata 'Kwanzan'                          | 14             | 3                 |  |  |
| E (POD)<br>s falcatus                                          | 15             | 1                 |  |  |
|                                                                |                |                   |  |  |