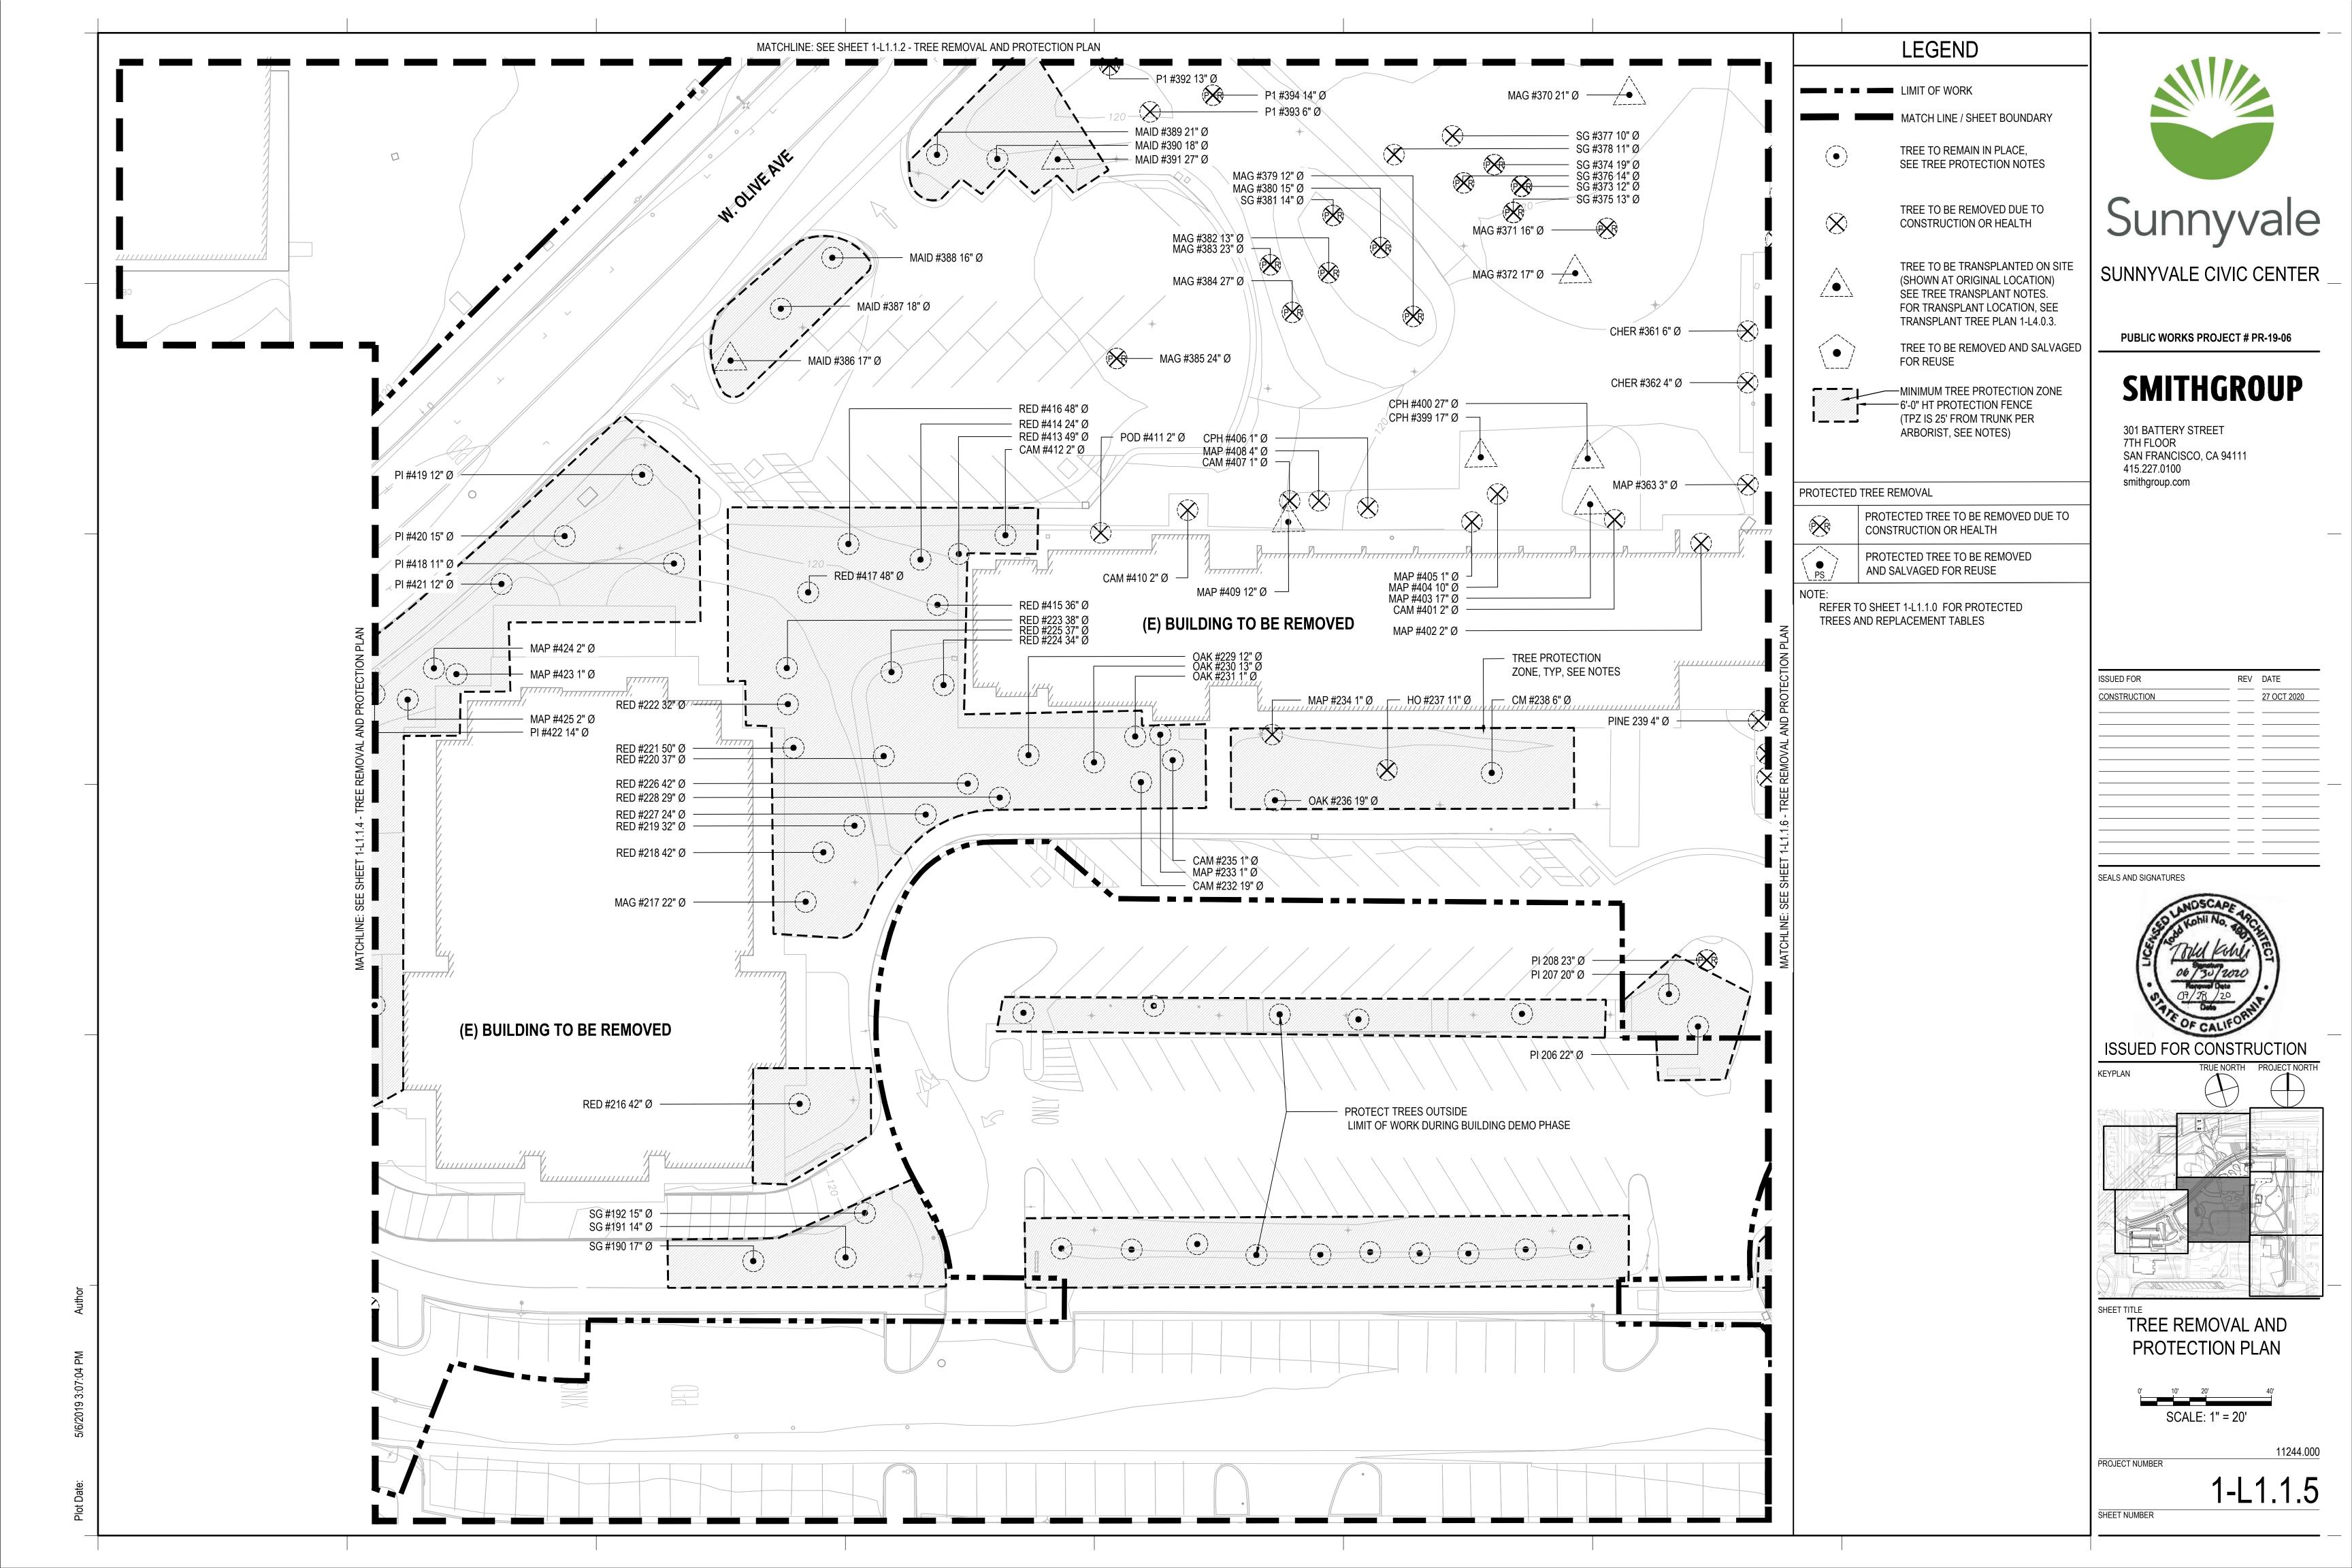

### SHEET NOTES

#### SUMMARY OF TREE PROTECTION AND REMOVAL

- 232 TREES TO PROTECT IN PLACE89 TREES TO REMOVE
- 7 TREES TO REMOVE FOR REUSE
- 12 TREES TO TRANSPLANT (RELOCATE) ON SITE

1. CONTRACTOR TO ENSURE PROTECTION OF EXISTING TREES ADJACENT TO WORK BOUNDARY. 2. REFER TO SHEET 1-L0.0.0 REFERENCING ARBORIST REPORT.

#### LEGEND

- LIMIT OF WORK
- MATCH LINE / SHEET BOUNDARY
- TREE TO REMAIN IN PLACE, SEE TREE PROTECTION NOTES
- TREE TO BE REMOVED DUE TO CONSTRUCTION OR HEALTH
- TREE TO BE TRANSPLANTED ON SITE (SHOWN AT ORIGINAL LOCATION) SEE TREE TRANSPLANT NOTES. FOR TRANSPLANT LOCATION, SEE TRANSPLANT TREE PLAN 1-L4.0.3.
- TREE TO BE REMOVED AND SALVAGED FOR REUSE
- -MINIMUM TREE PROTECTION ZONE (TPZ IS 25' FROM TRUNK PER ARBORIST, SEE NOTES)