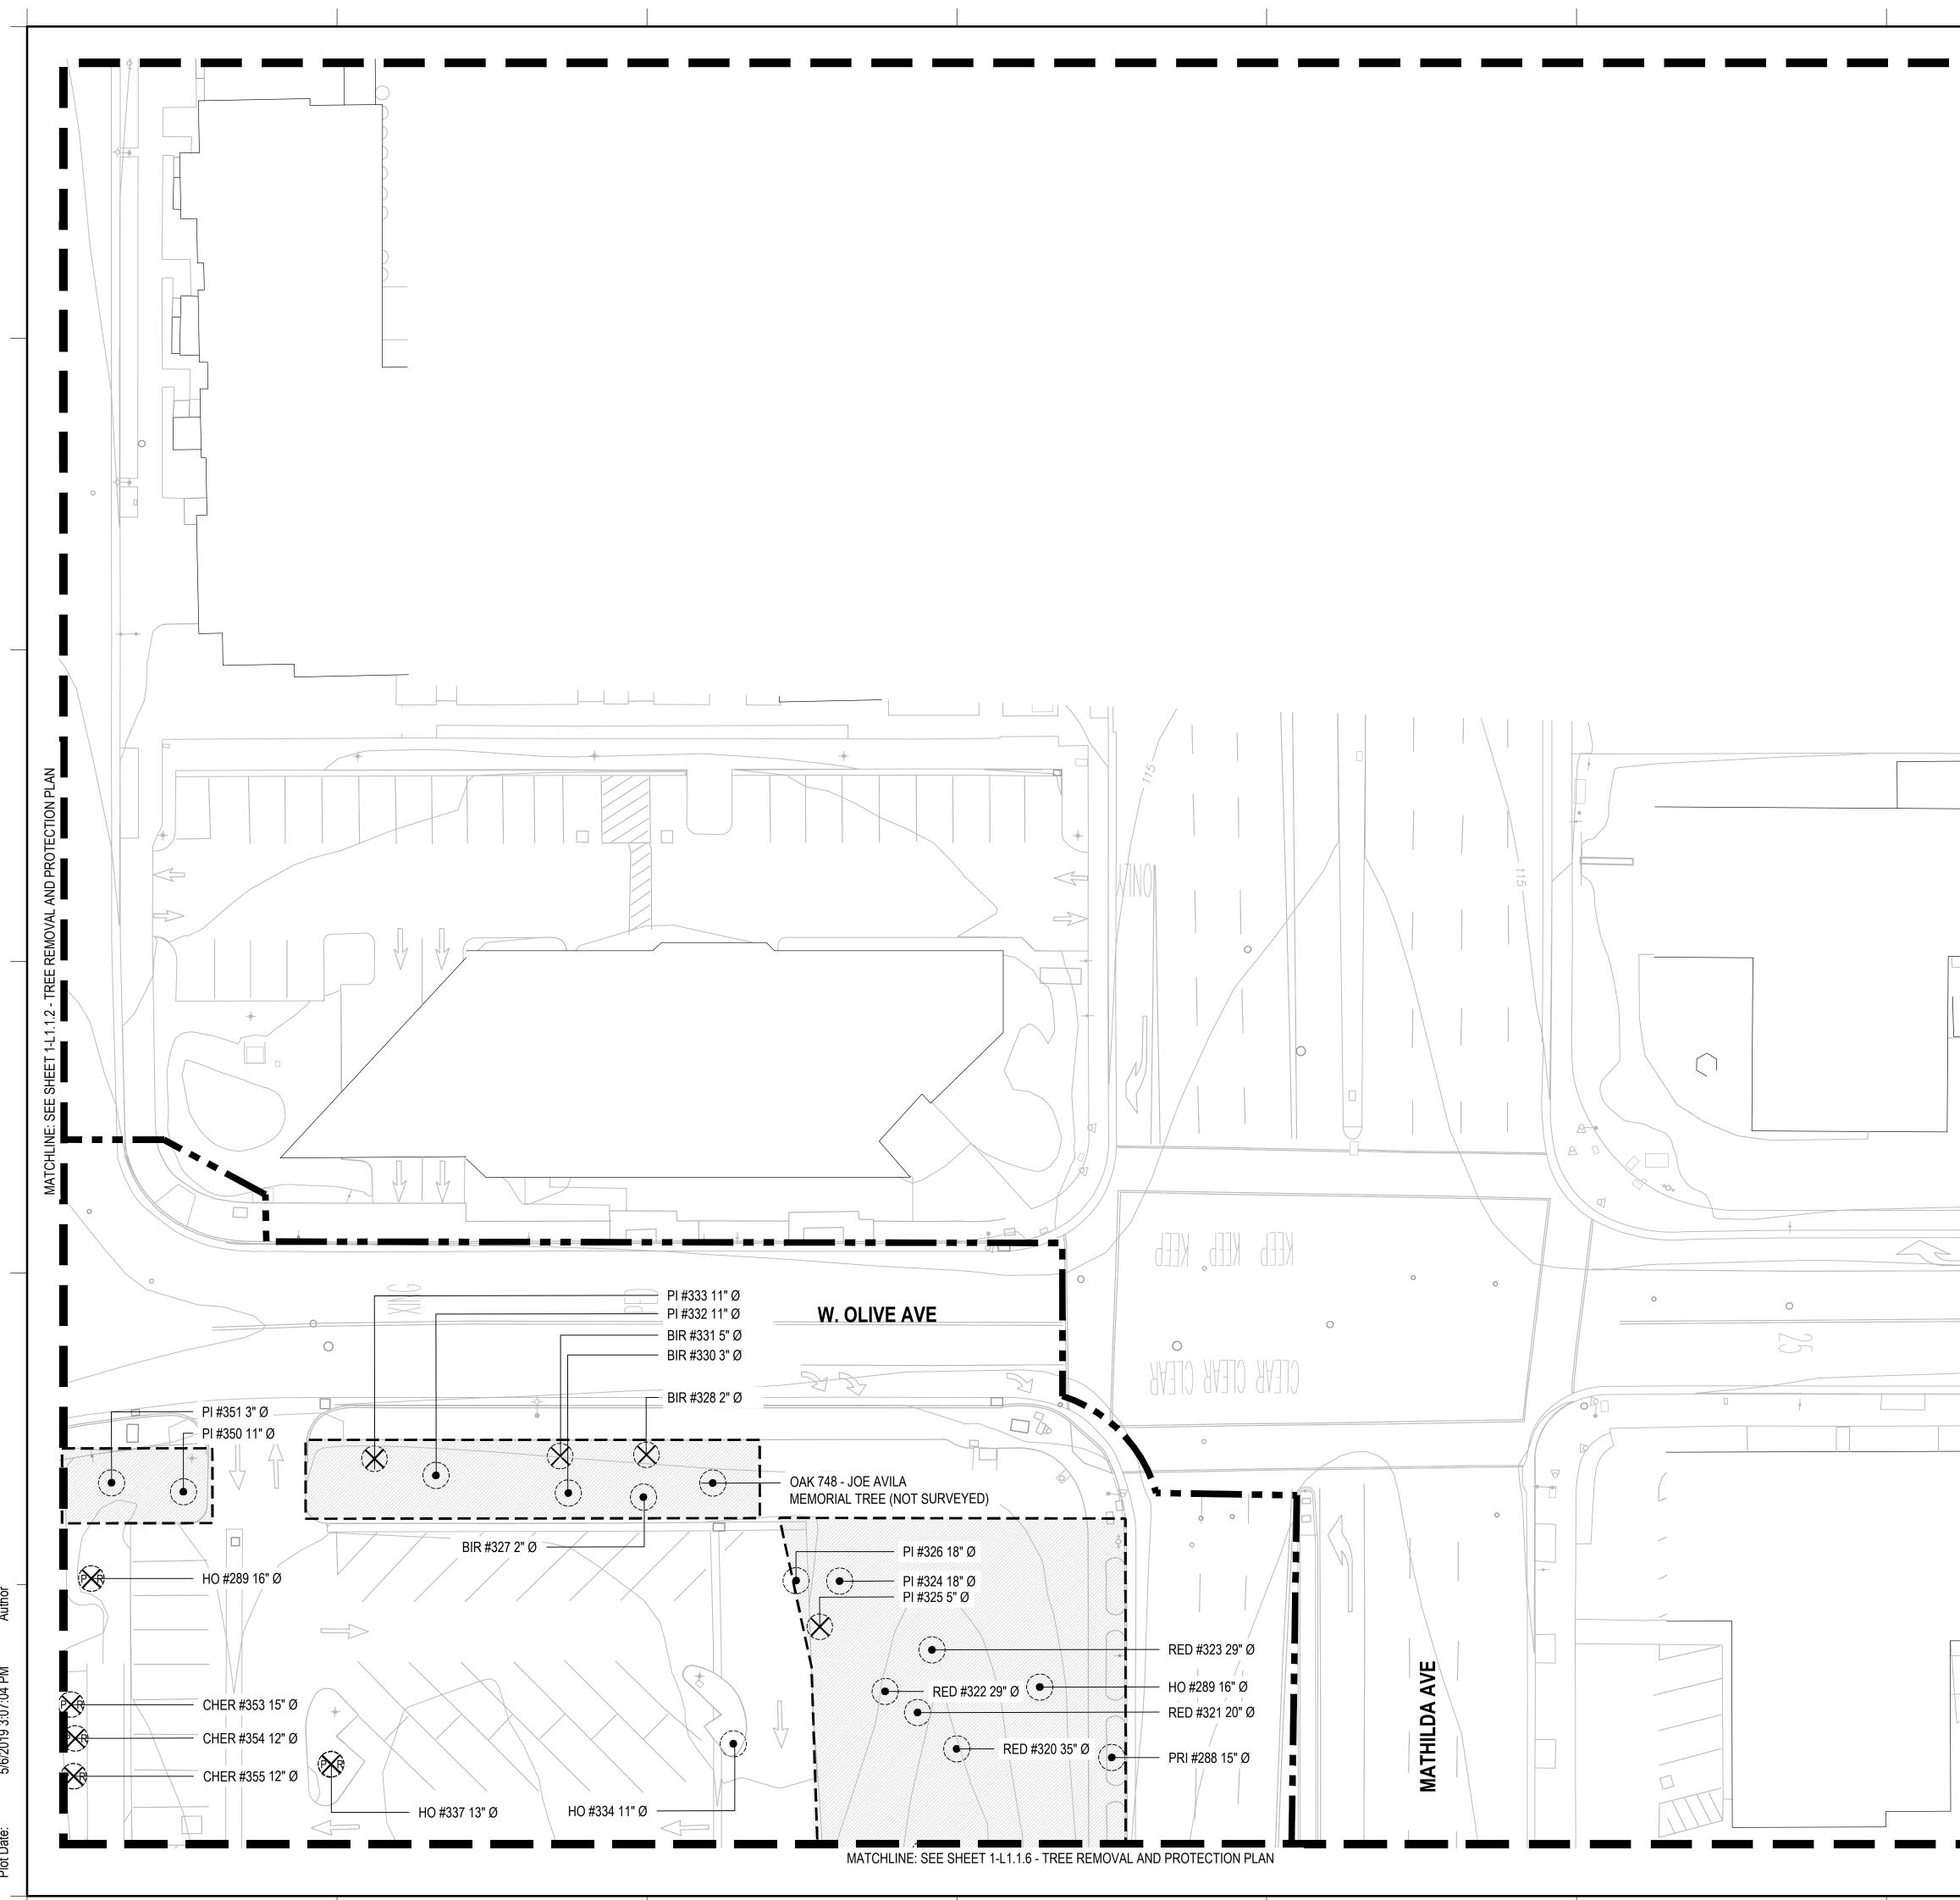

### SHEET NOTES

#### SUMMARY OF TREE PROTECTION AND REMOVAL

- 232 TREES TO PROTECT IN PLACE89 TREES TO REMOVE
- 7 TREES TO REMOVE FOR REUSE
- 12 TREES TO TRANSPLANT (RELOCATE) ON SITE

1. CONTRACTOR TO ENSURE PROTECTION OF EXISTING TREES ADJACENT TO WORK BOUNDARY. 2. REFER TO SHEET 1-L0.0.0 REFERENCING ARBORIST REPORT.

#### LEGEND

- LIMIT OF WORK
- MATCH LINE / SHEET BOUNDARY
- TREE TO REMAIN IN PLACE, SEE TREE PROTECTION NOTES
- TREE TO BE REMOVED DUE TO CONSTRUCTION OR HEALTH
- TREE TO BE TRANSPLANTED ON SITE (SHOWN AT ORIGINAL LOCATION) SEE TREE TRANSPLANT NOTES. FOR TRANSPLANT LOCATION, SEE TRANSPLANT TREE PLAN 1-L4.0.3.
- TREE TO BE REMOVED AND SALVAGED FOR REUSE
- -MINIMUM TREE PROTECTION ZONE (TPZ IS 25' FROM TRUNK PER ARBORIST, SEE NOTES)