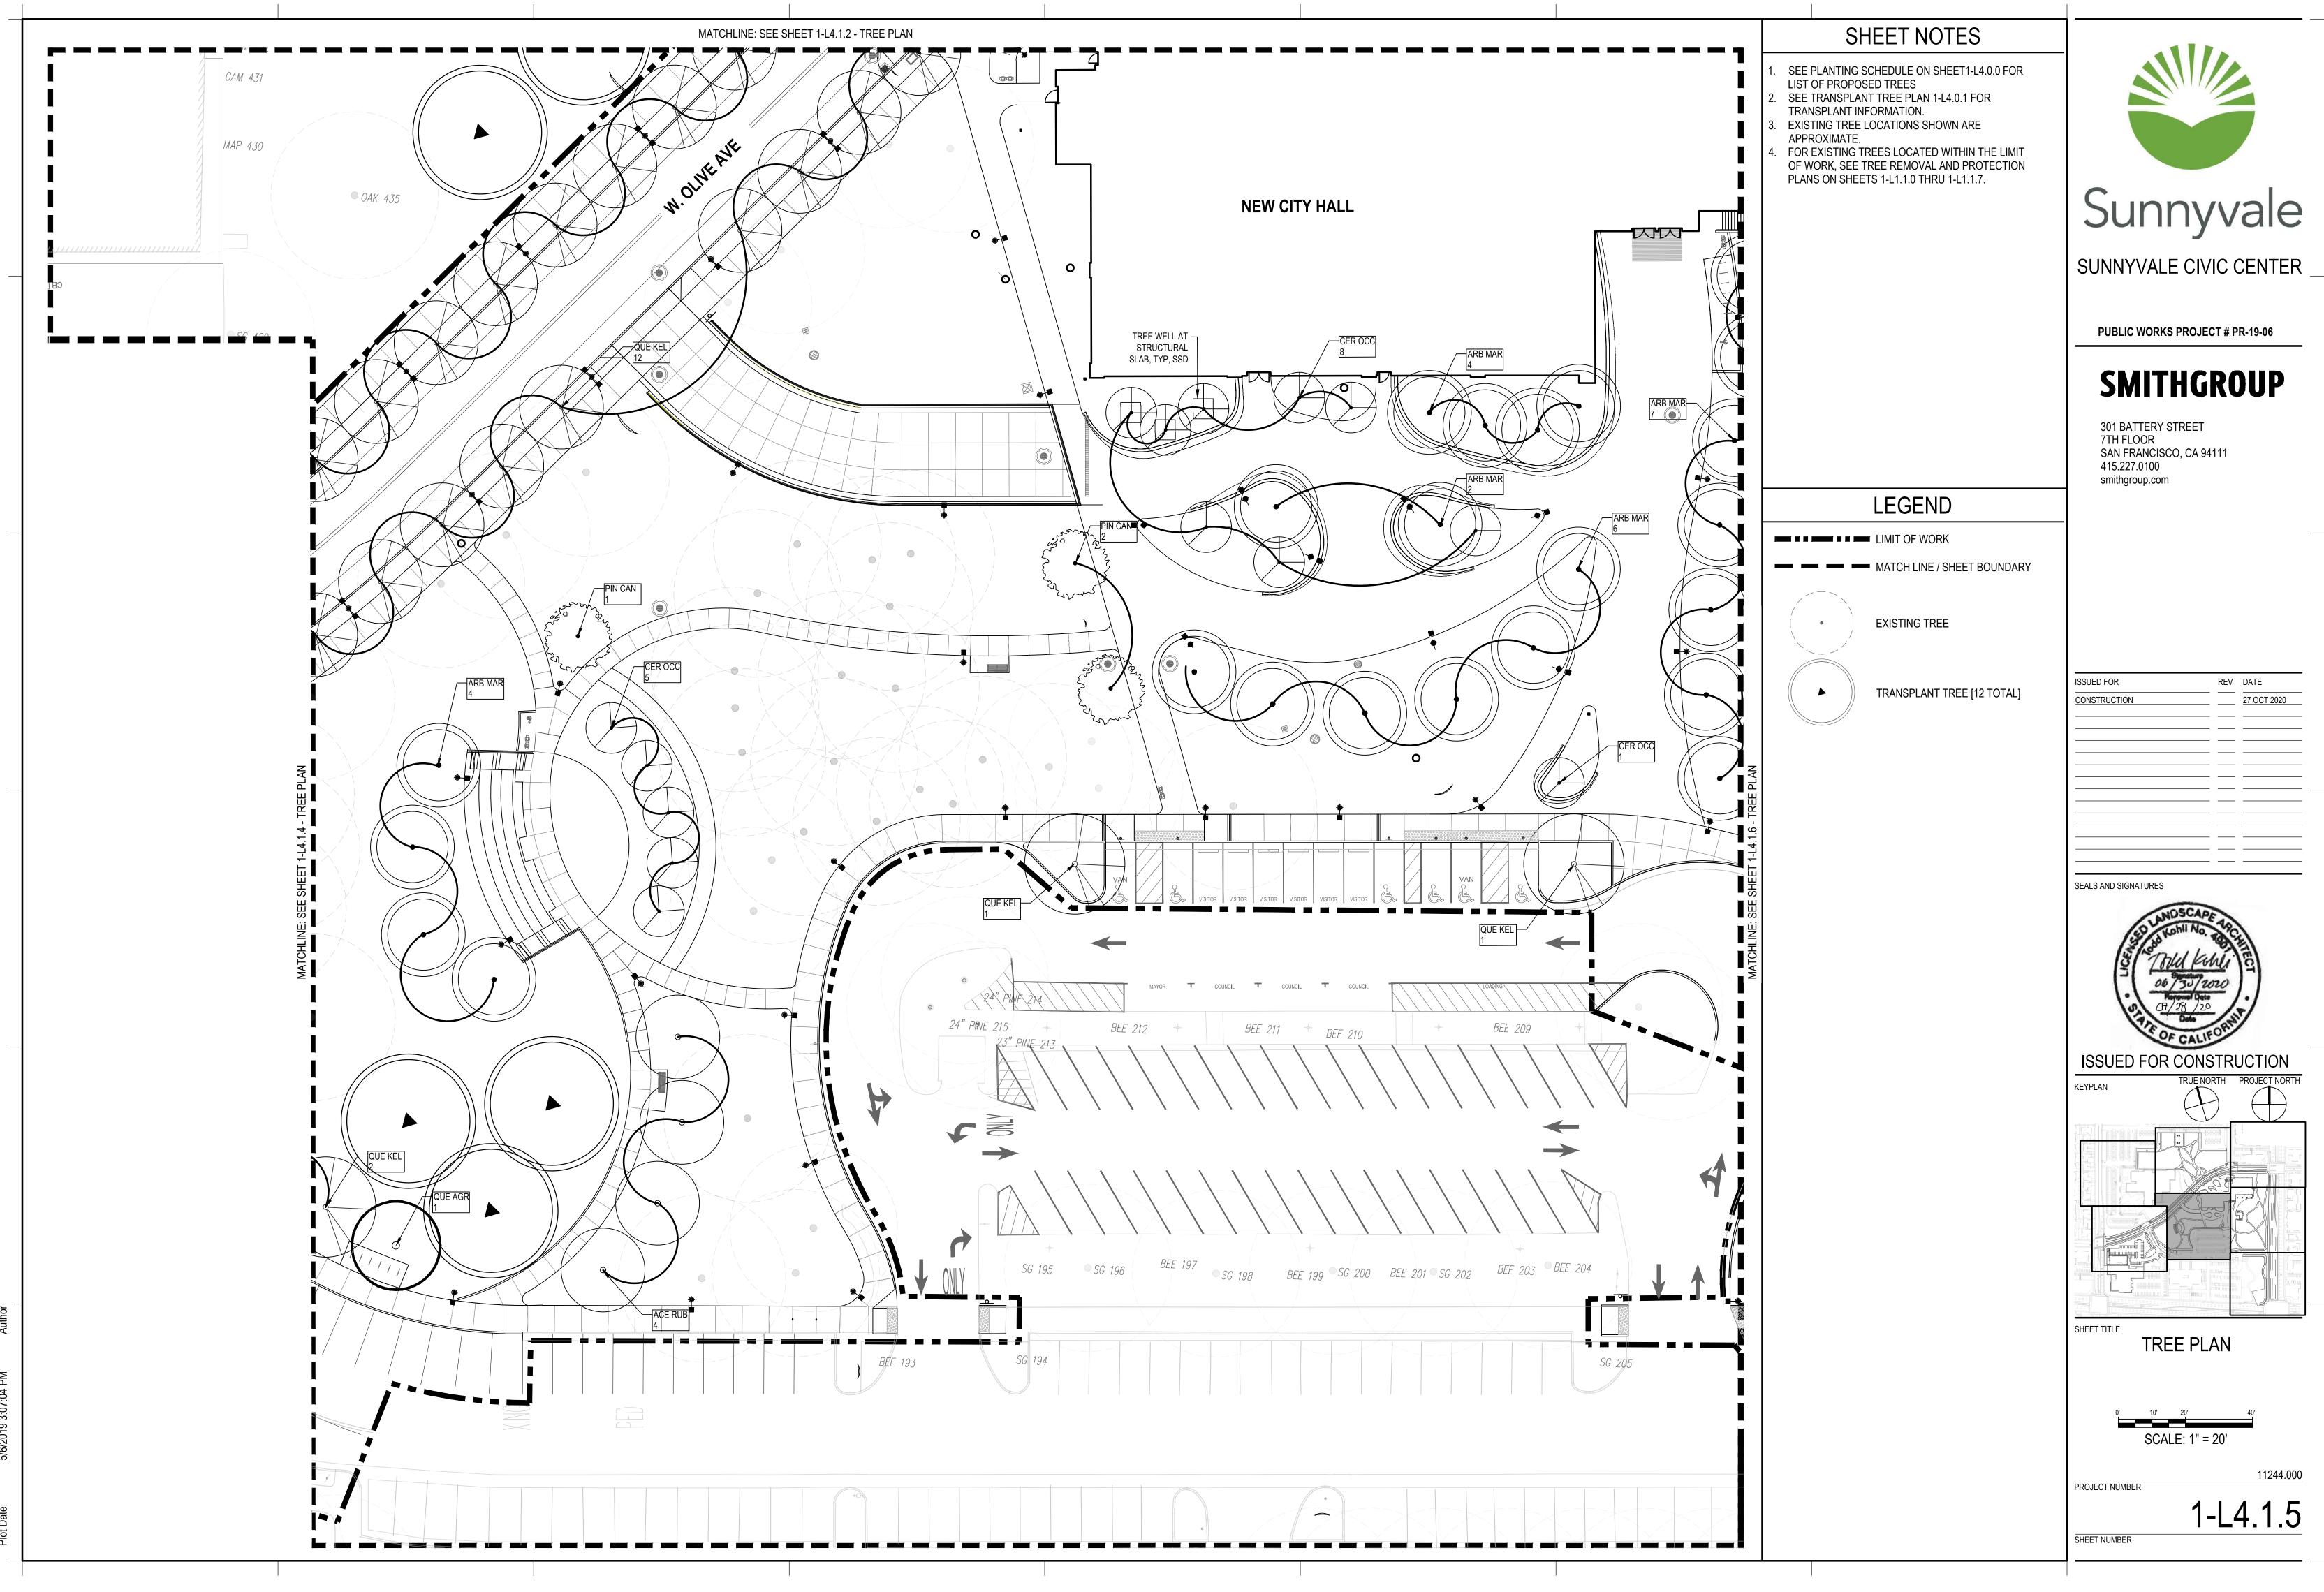

|                                       | SHEET NOTES                                                                                                                                                                                                                                                                                                                                                           |                                                                                                                                                                                                                      |
|---------------------------------------|-----------------------------------------------------------------------------------------------------------------------------------------------------------------------------------------------------------------------------------------------------------------------------------------------------------------------------------------------------------------------|----------------------------------------------------------------------------------------------------------------------------------------------------------------------------------------------------------------------|
|                                       | 1. TRANSPLANT TREES ARE SHOWN IN THE APPROXIMATE<br>FINAL LOCATION THEY WILL BE TRANSPLANTED TO. PER<br>ABORIST, SOIL TESTS SHOULD BE PERFORMED BY<br>CONTRACTOR TO ASSESS SITE CONDITIONS.<br>CONTRACTOR TO VERIFY LOCATION IS FREE OF<br>OBSTRUCTIONS AND IS SUITABLE FOR TRANSPLANTING.                                                                            |                                                                                                                                                                                                                      |
|                                       | 2. LANDSCAPE CONTRACT TO TRANSPLANT CAMPHOR<br>#399 AND #400 AS PART OF THE INITIAL PHASE OF<br>CONSTRUCTION AND TRANSPLANT TO IDENTIFIED<br>LOCATION. ARBORIST AND LANDSCAPE ARCHITECT TO<br>BE ON SITE THE DAY OF THIS ACTIVITY. REFER TO<br>ARBORIST AND LANDSCAPE NARRATIVE. REFER TO<br>TRANSPLANTING TREE NOTES AND SPEC FROM<br>ARBORIST FOR MORE INFORMATION. | Sunnyvale civic center                                                                                                                                                                                               |
|                                       | 3. TREES ARE TO BE LIFTED, TRANSPORTED, AND<br>INSTALLED ON THE SAME DAY                                                                                                                                                                                                                                                                                              | SUMMIVALE CIVIC CENTER                                                                                                                                                                                               |
|                                       | 4. TRANSPLANT TREES [#369,#370,#371,#403,#409] NOT<br>BEING TRANSPLANTED IMMEDIATELY WILL BE DUG UP<br>AND BOXED, AND PLACED ON SITE IN A TEMPORARY<br>LOCATION TO BE DETERMINED. CONTRACTOR TO<br>COORDINATE WITH THE CITY OF SUNNYVALE THE<br>LOCATION AND SOURCE OF PERMANENT IRRIGATION.                                                                          | PUBLIC WORKS PROJECT # PR-19-06                                                                                                                                                                                      |
| · · · · · · · · · · · · · · · · · · · | <ol> <li>LANDSCAPE CONTRACTOR TO WATER WITH<br/>PERMANENT IRRIGATION SYSTEM AND KEEP TREES<br/>HEALTHY UNTIL TIME OF TRANSPLANTING INTO THEIR<br/>FINAL LOCATION. REFER TO ARBORIST NARRATIVE AND<br/>TRANSPLANTING TREE NOTES AND SPECIFICATION.</li> </ol>                                                                                                          | 301 BATTERY STREET<br>7TH FLOOR<br>SAN FRANCISCO, CA 94111<br>415.227.0100<br>smithgroup.com                                                                                                                         |
|                                       | 6. REFER TO TREE REMOVAL AND PROTECTION PLANS<br>FOR EXISTING LOCATION OF TREES TO BE<br>TRANSPLANTED. PLANS LOCATED ON SHEETS 1-L1.1.0<br>THRU 1-L1.1.7                                                                                                                                                                                                              |                                                                                                                                                                                                                      |
|                                       | LEGEND                                                                                                                                                                                                                                                                                                                                                                |                                                                                                                                                                                                                      |
|                                       |                                                                                                                                                                                                                                                                                                                                                                       |                                                                                                                                                                                                                      |
|                                       | MATCH LINE / SHEET BOUNDARY                                                                                                                                                                                                                                                                                                                                           | ISSUED FOR REV DATE                                                                                                                                                                                                  |
| AVE                                   | EXISTING TREE                                                                                                                                                                                                                                                                                                                                                         |                                                                                                                                                                                                                      |
|                                       | TRANSPLANT TREE [12 TOTAL]                                                                                                                                                                                                                                                                                                                                            |                                                                                                                                                                                                                      |
|                                       |                                                                                                                                                                                                                                                                                                                                                                       | SEALS AND SIGNATURES                                                                                                                                                                                                 |
|                                       |                                                                                                                                                                                                                                                                                                                                                                       | SHEET TITLE<br>TRANSPLANT TREE PLAN<br>$\underbrace{\overset{0}{\underbrace{30'}} \underbrace{60'}{\underbrace{120'}} \\ CALE: 1" = 60' \\ 11244.000 \\ PROJECT NUMBER \\ L-L4.0.1 \\ SHEET NUMBER \\ \end{tabular}$ |