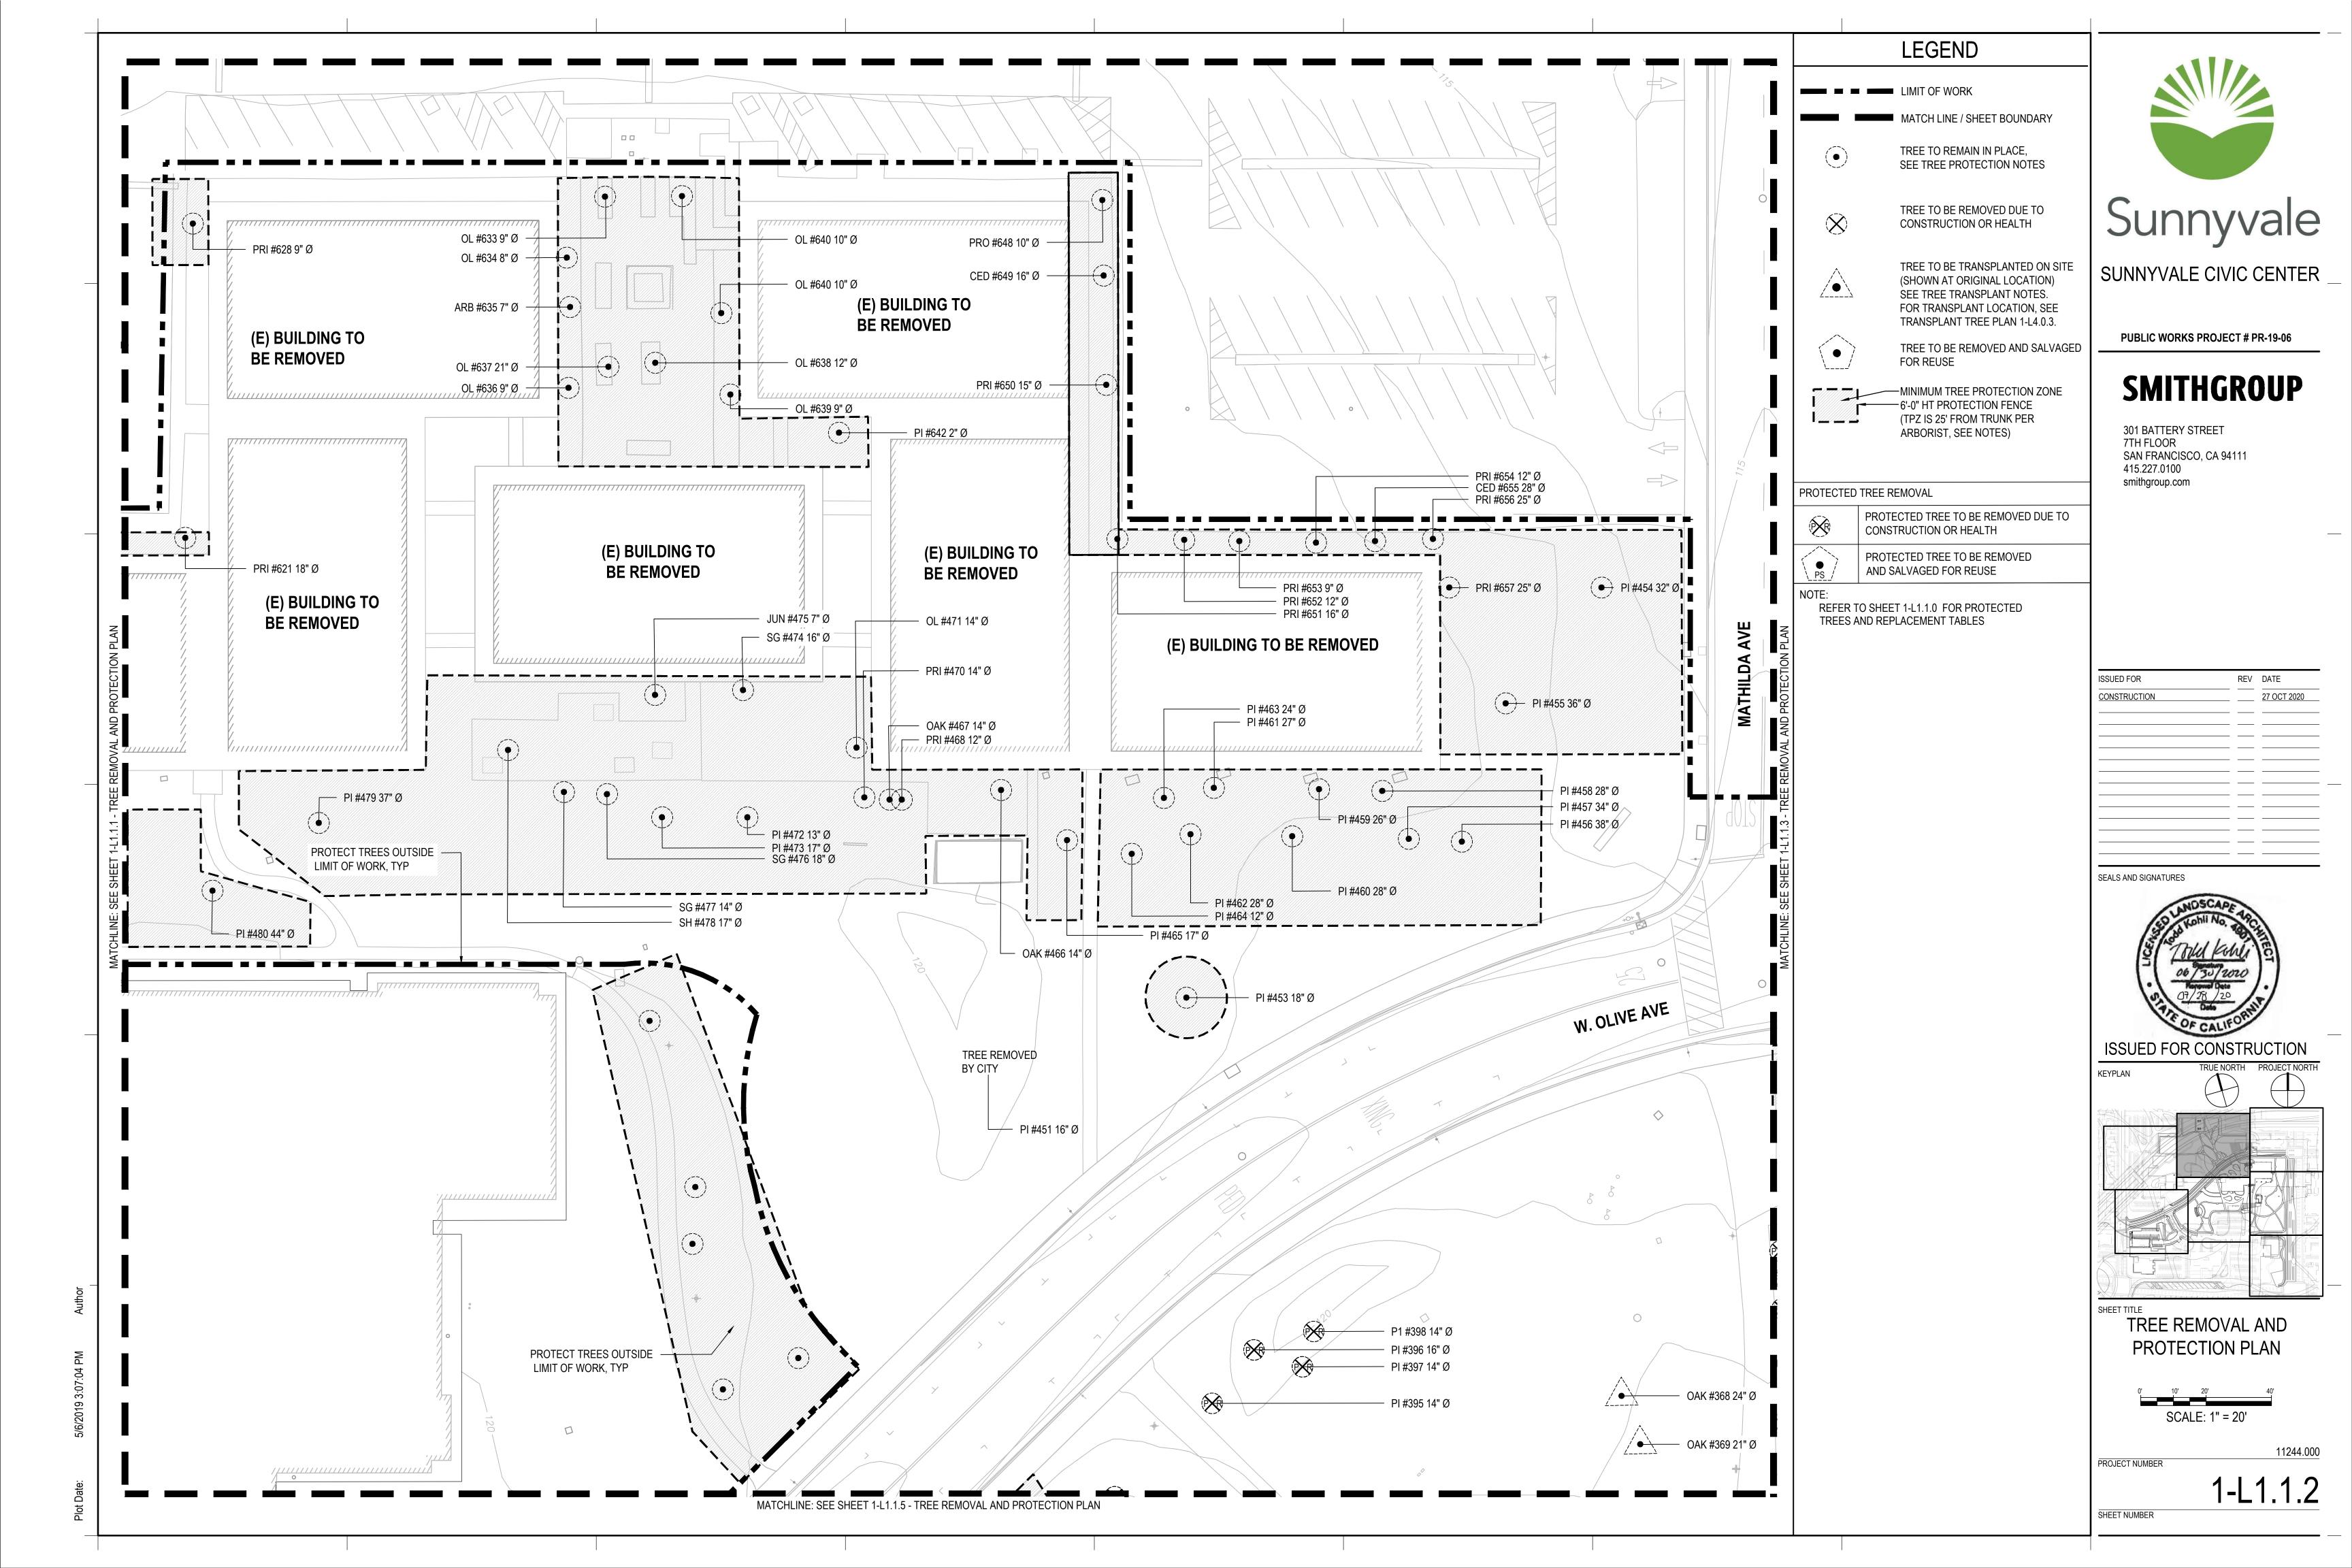

#### LEGEND

- LIMIT OF WORK
- MATCH LINE / SHEET BOUNDARY
- TREE TO REMAIN IN PLACE, SEE TREE PROTECTION NOTES
- TREE TO BE REMOVED DUE TO CONSTRUCTION OR HEALTH
- TREE TO BE TRANSPLANTED ON SITE (SHOWN AT ORIGINAL LOCATION) SEE TREE TRANSPLANT NOTES. FOR TRANSPLANT LOCATION, SEE TRANSPLANT TREE PLAN 1-L4.0.3.
- TREE TO BE REMOVED AND SALVAGED FOR REUSE
- -MINIMUM TREE PROTECTION ZONE (TPZ IS 25' FROM TRUNK PER ARBORIST, SEE NOTES)