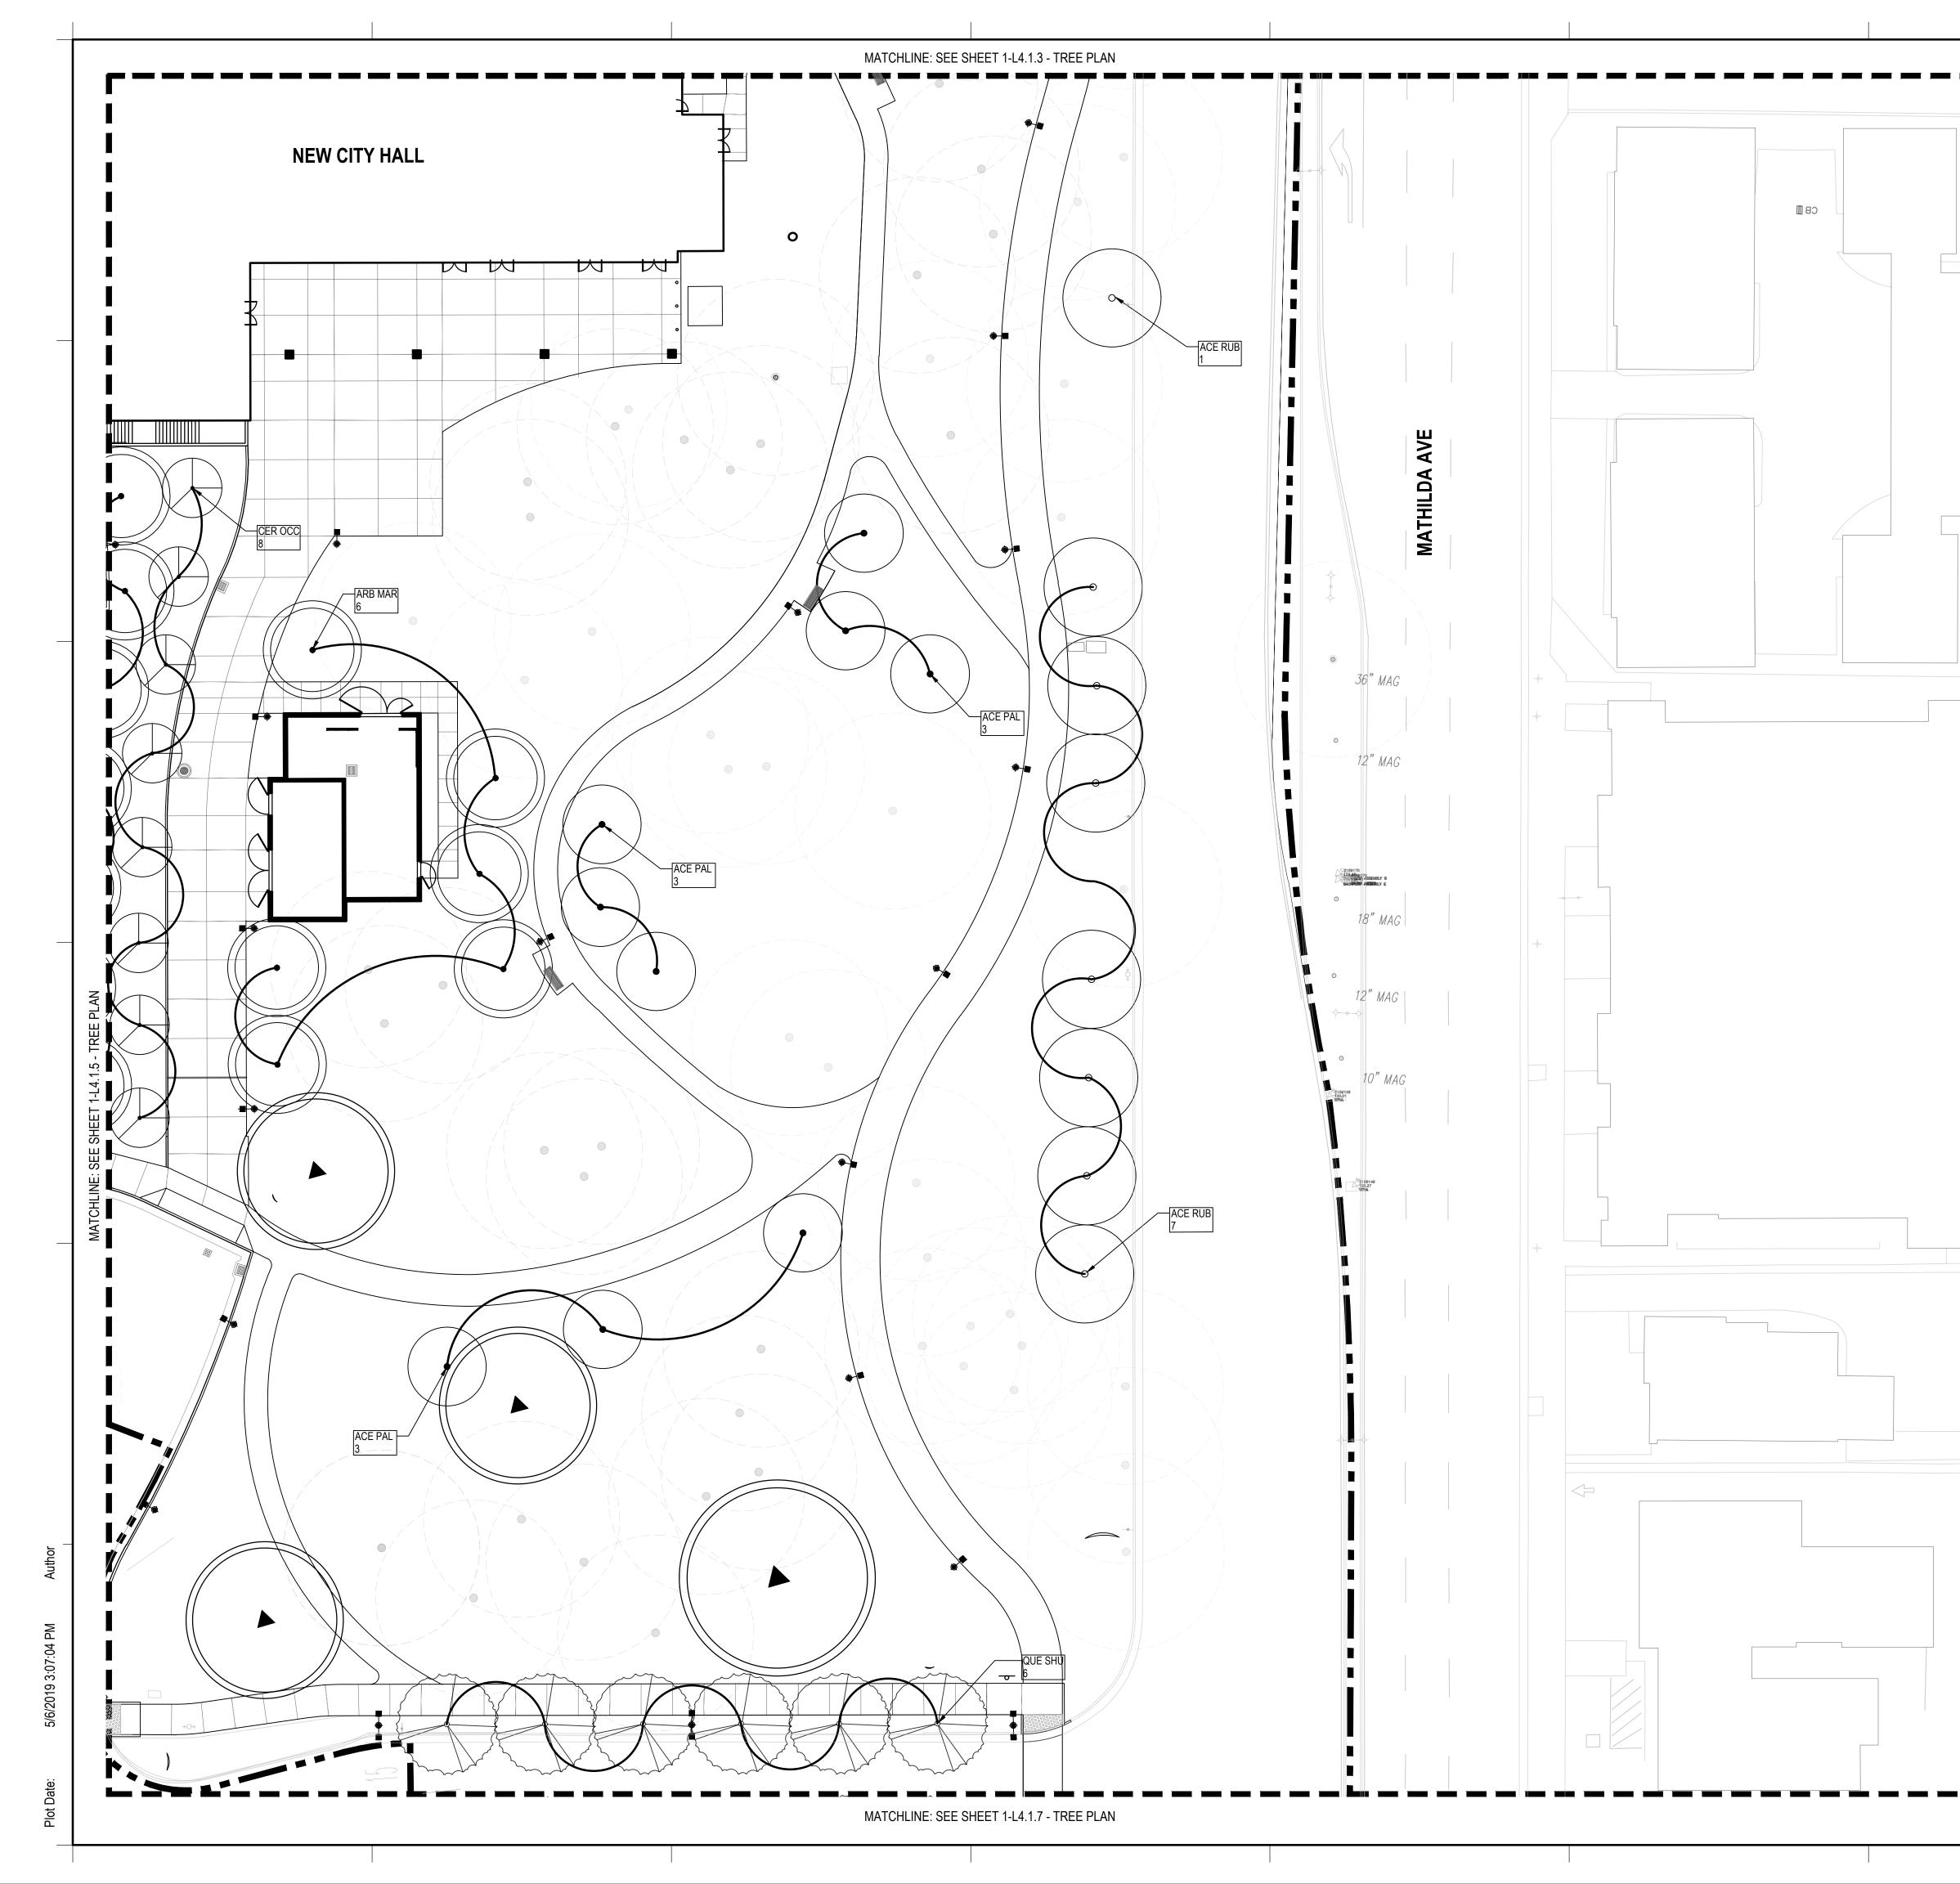

|                                       | SHEET NOTES                                                                                                                                                                                                                                                                                                                                                           |                                                                                                                                                                                                                      |
|---------------------------------------|-----------------------------------------------------------------------------------------------------------------------------------------------------------------------------------------------------------------------------------------------------------------------------------------------------------------------------------------------------------------------|----------------------------------------------------------------------------------------------------------------------------------------------------------------------------------------------------------------------|
|                                       | 1. TRANSPLANT TREES ARE SHOWN IN THE APPROXIMATE<br>FINAL LOCATION THEY WILL BE TRANSPLANTED TO. PER<br>ABORIST, SOIL TESTS SHOULD BE PERFORMED BY<br>CONTRACTOR TO ASSESS SITE CONDITIONS.<br>CONTRACTOR TO VERIFY LOCATION IS FREE OF<br>OBSTRUCTIONS AND IS SUITABLE FOR TRANSPLANTING.                                                                            |                                                                                                                                                                                                                      |
|                                       | 2. LANDSCAPE CONTRACT TO TRANSPLANT CAMPHOR<br>#399 AND #400 AS PART OF THE INITIAL PHASE OF<br>CONSTRUCTION AND TRANSPLANT TO IDENTIFIED<br>LOCATION. ARBORIST AND LANDSCAPE ARCHITECT TO<br>BE ON SITE THE DAY OF THIS ACTIVITY. REFER TO<br>ARBORIST AND LANDSCAPE NARRATIVE. REFER TO<br>TRANSPLANTING TREE NOTES AND SPEC FROM<br>ARBORIST FOR MORE INFORMATION. | Sunnyvale civic center                                                                                                                                                                                               |
|                                       | 3. TREES ARE TO BE LIFTED, TRANSPORTED, AND<br>INSTALLED ON THE SAME DAY                                                                                                                                                                                                                                                                                              | SUMMIVALE CIVIC CENTER                                                                                                                                                                                               |
|                                       | 4. TRANSPLANT TREES [#369,#370,#371,#403,#409] NOT<br>BEING TRANSPLANTED IMMEDIATELY WILL BE DUG UP<br>AND BOXED, AND PLACED ON SITE IN A TEMPORARY<br>LOCATION TO BE DETERMINED. CONTRACTOR TO<br>COORDINATE WITH THE CITY OF SUNNYVALE THE<br>LOCATION AND SOURCE OF PERMANENT IRRIGATION.                                                                          | PUBLIC WORKS PROJECT # PR-19-06                                                                                                                                                                                      |
| · · · · · · · · · · · · · · · · · · · | <ol> <li>LANDSCAPE CONTRACTOR TO WATER WITH<br/>PERMANENT IRRIGATION SYSTEM AND KEEP TREES<br/>HEALTHY UNTIL TIME OF TRANSPLANTING INTO THEIR<br/>FINAL LOCATION. REFER TO ARBORIST NARRATIVE AND<br/>TRANSPLANTING TREE NOTES AND SPECIFICATION.</li> </ol>                                                                                                          | 301 BATTERY STREET<br>7TH FLOOR<br>SAN FRANCISCO, CA 94111<br>415.227.0100<br>smithgroup.com                                                                                                                         |
|                                       | 6. REFER TO TREE REMOVAL AND PROTECTION PLANS<br>FOR EXISTING LOCATION OF TREES TO BE<br>TRANSPLANTED. PLANS LOCATED ON SHEETS 1-L1.1.0<br>THRU 1-L1.1.7                                                                                                                                                                                                              |                                                                                                                                                                                                                      |
|                                       | LEGEND                                                                                                                                                                                                                                                                                                                                                                |                                                                                                                                                                                                                      |
|                                       |                                                                                                                                                                                                                                                                                                                                                                       |                                                                                                                                                                                                                      |
|                                       | MATCH LINE / SHEET BOUNDARY                                                                                                                                                                                                                                                                                                                                           | ISSUED FOR REV DATE                                                                                                                                                                                                  |
| AVE                                   | EXISTING TREE                                                                                                                                                                                                                                                                                                                                                         |                                                                                                                                                                                                                      |
|                                       | TRANSPLANT TREE [12 TOTAL]                                                                                                                                                                                                                                                                                                                                            |                                                                                                                                                                                                                      |
|                                       |                                                                                                                                                                                                                                                                                                                                                                       | SEALS AND SIGNATURES                                                                                                                                                                                                 |
|                                       |                                                                                                                                                                                                                                                                                                                                                                       | SHEET TITLE<br>TRANSPLANT TREE PLAN<br>$\underbrace{\overset{0}{\underbrace{30'}} \underbrace{60'}{\underbrace{120'}} \\ CALE: 1" = 60' \\ 11244.000 \\ PROJECT NUMBER \\ L-L4.0.1 \\ SHEET NUMBER \\ \end{tabular}$ |