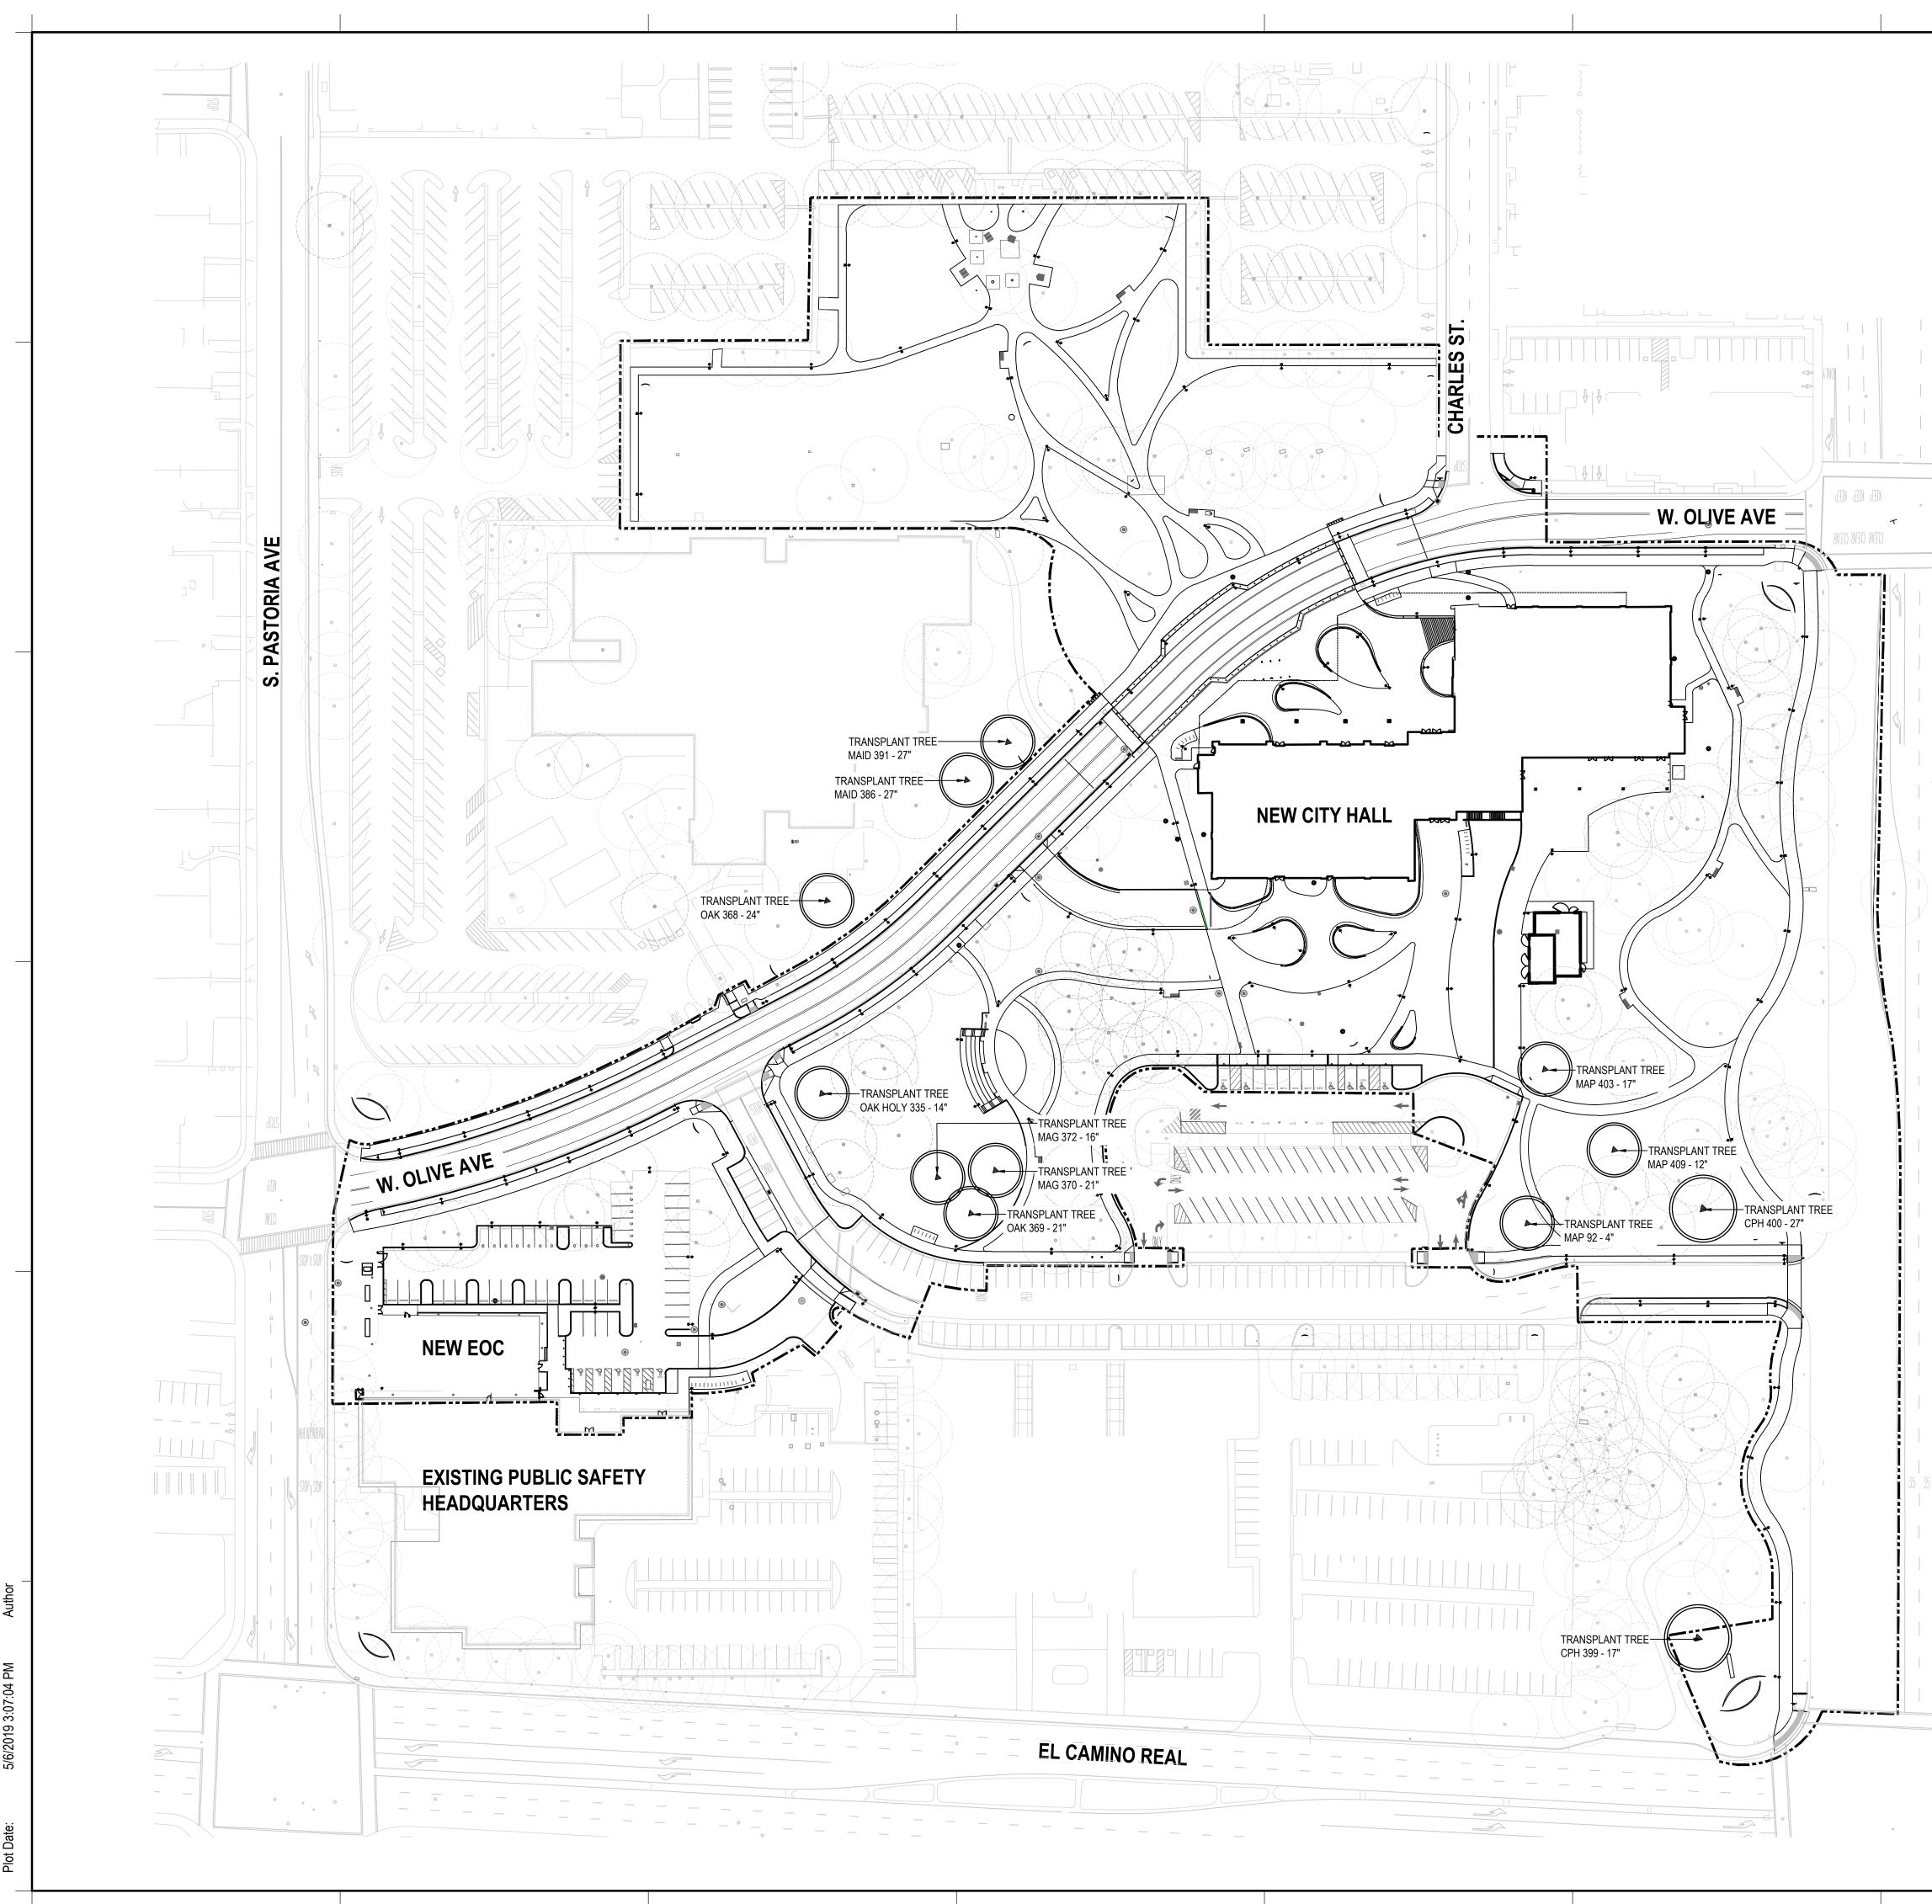

|                                       | SHEET NOTES                                                                                                                                                                                                                                                                                                                                                           |                                                                                                                                                                                                                      |
|---------------------------------------|-----------------------------------------------------------------------------------------------------------------------------------------------------------------------------------------------------------------------------------------------------------------------------------------------------------------------------------------------------------------------|----------------------------------------------------------------------------------------------------------------------------------------------------------------------------------------------------------------------|
|                                       | 1. TRANSPLANT TREES ARE SHOWN IN THE APPROXIMATE<br>FINAL LOCATION THEY WILL BE TRANSPLANTED TO. PER<br>ABORIST, SOIL TESTS SHOULD BE PERFORMED BY<br>CONTRACTOR TO ASSESS SITE CONDITIONS.<br>CONTRACTOR TO VERIFY LOCATION IS FREE OF<br>OBSTRUCTIONS AND IS SUITABLE FOR TRANSPLANTING.                                                                            |                                                                                                                                                                                                                      |
|                                       | 2. LANDSCAPE CONTRACT TO TRANSPLANT CAMPHOR<br>#399 AND #400 AS PART OF THE INITIAL PHASE OF<br>CONSTRUCTION AND TRANSPLANT TO IDENTIFIED<br>LOCATION. ARBORIST AND LANDSCAPE ARCHITECT TO<br>BE ON SITE THE DAY OF THIS ACTIVITY. REFER TO<br>ARBORIST AND LANDSCAPE NARRATIVE. REFER TO<br>TRANSPLANTING TREE NOTES AND SPEC FROM<br>ARBORIST FOR MORE INFORMATION. | Sunnyvale civic center                                                                                                                                                                                               |
|                                       | 3. TREES ARE TO BE LIFTED, TRANSPORTED, AND<br>INSTALLED ON THE SAME DAY                                                                                                                                                                                                                                                                                              | SUMMIVALE CIVIC CENTER                                                                                                                                                                                               |
|                                       | 4. TRANSPLANT TREES [#369,#370,#371,#403,#409] NOT<br>BEING TRANSPLANTED IMMEDIATELY WILL BE DUG UP<br>AND BOXED, AND PLACED ON SITE IN A TEMPORARY<br>LOCATION TO BE DETERMINED. CONTRACTOR TO<br>COORDINATE WITH THE CITY OF SUNNYVALE THE<br>LOCATION AND SOURCE OF PERMANENT IRRIGATION.                                                                          | PUBLIC WORKS PROJECT # PR-19-06                                                                                                                                                                                      |
| · · · · · · · · · · · · · · · · · · · | <ol> <li>LANDSCAPE CONTRACTOR TO WATER WITH<br/>PERMANENT IRRIGATION SYSTEM AND KEEP TREES<br/>HEALTHY UNTIL TIME OF TRANSPLANTING INTO THEIR<br/>FINAL LOCATION. REFER TO ARBORIST NARRATIVE AND<br/>TRANSPLANTING TREE NOTES AND SPECIFICATION.</li> </ol>                                                                                                          | 301 BATTERY STREET<br>7TH FLOOR<br>SAN FRANCISCO, CA 94111<br>415.227.0100<br>smithgroup.com                                                                                                                         |
|                                       | 6. REFER TO TREE REMOVAL AND PROTECTION PLANS<br>FOR EXISTING LOCATION OF TREES TO BE<br>TRANSPLANTED. PLANS LOCATED ON SHEETS 1-L1.1.0<br>THRU 1-L1.1.7                                                                                                                                                                                                              |                                                                                                                                                                                                                      |
|                                       | LEGEND                                                                                                                                                                                                                                                                                                                                                                |                                                                                                                                                                                                                      |
|                                       |                                                                                                                                                                                                                                                                                                                                                                       |                                                                                                                                                                                                                      |
|                                       | MATCH LINE / SHEET BOUNDARY                                                                                                                                                                                                                                                                                                                                           | ISSUED FOR REV DATE                                                                                                                                                                                                  |
| AVE                                   | EXISTING TREE                                                                                                                                                                                                                                                                                                                                                         |                                                                                                                                                                                                                      |
|                                       | TRANSPLANT TREE [12 TOTAL]                                                                                                                                                                                                                                                                                                                                            |                                                                                                                                                                                                                      |
|                                       |                                                                                                                                                                                                                                                                                                                                                                       | SEALS AND SIGNATURES                                                                                                                                                                                                 |
|                                       |                                                                                                                                                                                                                                                                                                                                                                       | SHEET TITLE<br>TRANSPLANT TREE PLAN<br>$\underbrace{\overset{0}{\underbrace{30'}} \underbrace{60'}{\underbrace{120'}} \\ CALE: 1" = 60' \\ 11244.000 \\ PROJECT NUMBER \\ L-L4.0.1 \\ SHEET NUMBER \\ \end{tabular}$ |