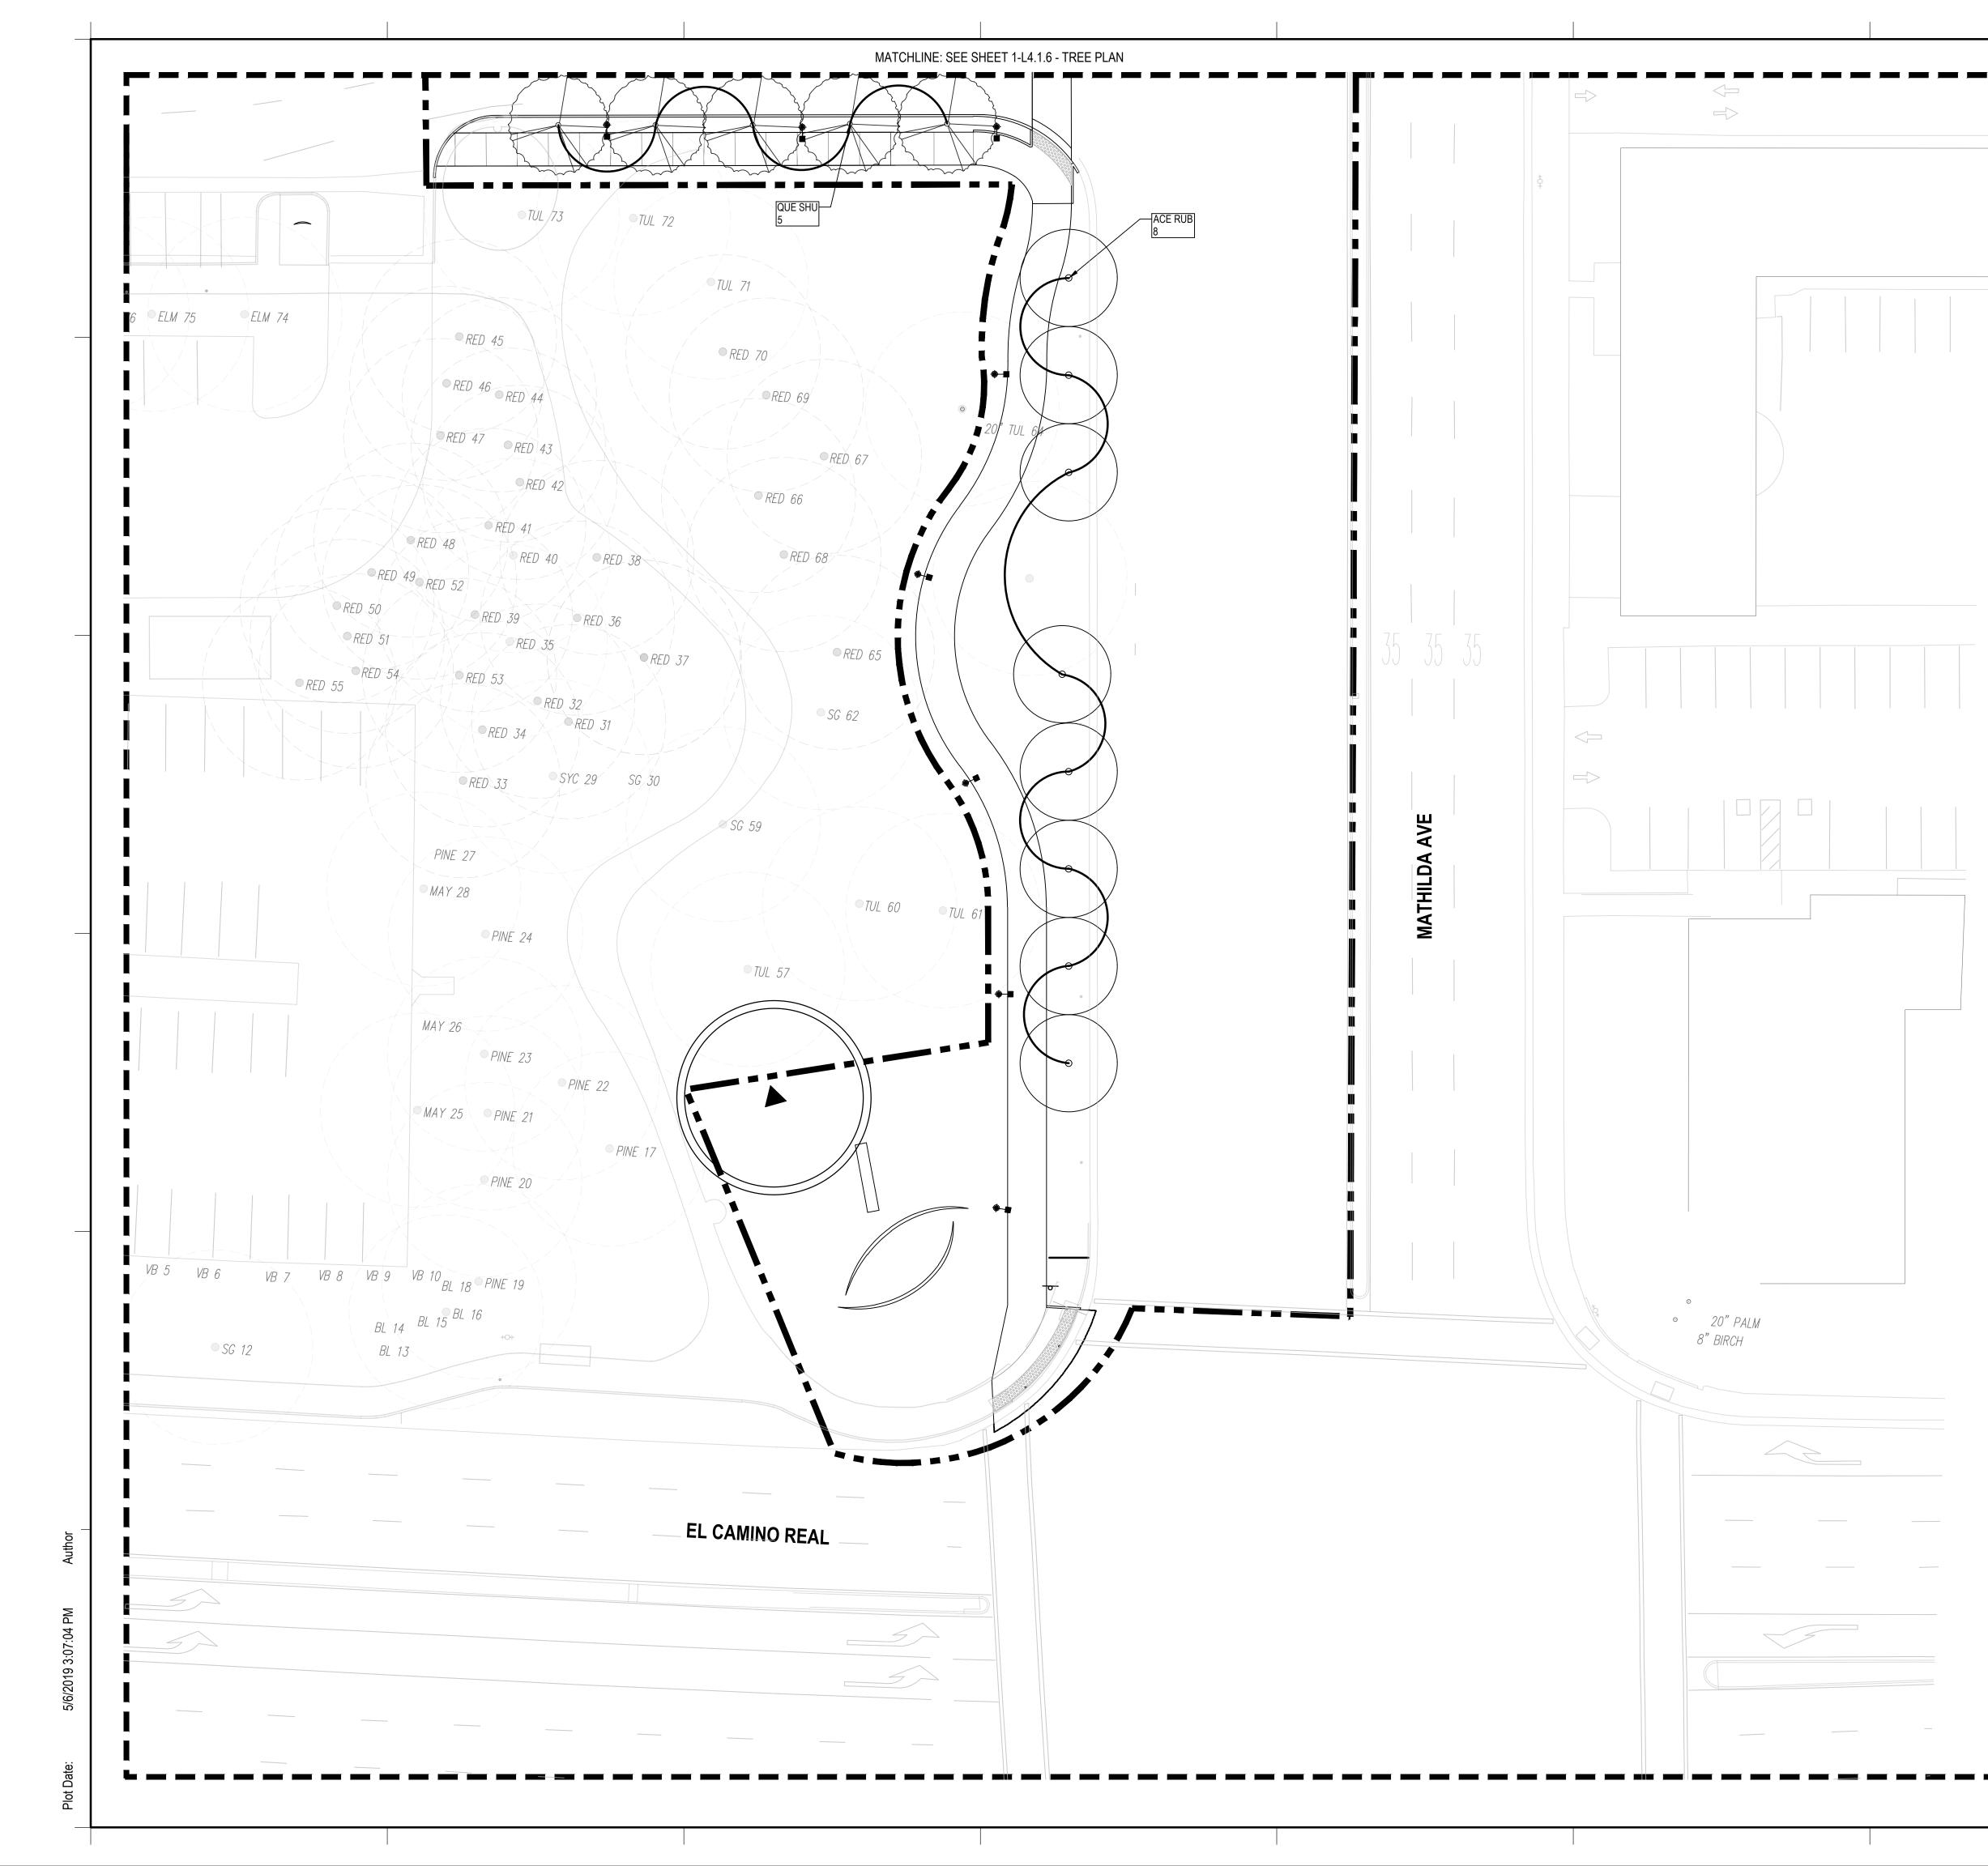

|                                       | SHEET NOTES                                                                                                                                                                                                                                                                                                                                                           |                                                                                                                                                                                                                      |
|---------------------------------------|-----------------------------------------------------------------------------------------------------------------------------------------------------------------------------------------------------------------------------------------------------------------------------------------------------------------------------------------------------------------------|----------------------------------------------------------------------------------------------------------------------------------------------------------------------------------------------------------------------|
|                                       | 1. TRANSPLANT TREES ARE SHOWN IN THE APPROXIMATE<br>FINAL LOCATION THEY WILL BE TRANSPLANTED TO. PER<br>ABORIST, SOIL TESTS SHOULD BE PERFORMED BY<br>CONTRACTOR TO ASSESS SITE CONDITIONS.<br>CONTRACTOR TO VERIFY LOCATION IS FREE OF<br>OBSTRUCTIONS AND IS SUITABLE FOR TRANSPLANTING.                                                                            |                                                                                                                                                                                                                      |
|                                       | 2. LANDSCAPE CONTRACT TO TRANSPLANT CAMPHOR<br>#399 AND #400 AS PART OF THE INITIAL PHASE OF<br>CONSTRUCTION AND TRANSPLANT TO IDENTIFIED<br>LOCATION. ARBORIST AND LANDSCAPE ARCHITECT TO<br>BE ON SITE THE DAY OF THIS ACTIVITY. REFER TO<br>ARBORIST AND LANDSCAPE NARRATIVE. REFER TO<br>TRANSPLANTING TREE NOTES AND SPEC FROM<br>ARBORIST FOR MORE INFORMATION. | Sunnyvale civic center                                                                                                                                                                                               |
|                                       | 3. TREES ARE TO BE LIFTED, TRANSPORTED, AND<br>INSTALLED ON THE SAME DAY                                                                                                                                                                                                                                                                                              | SUMMIVALE CIVIC CENTER                                                                                                                                                                                               |
|                                       | 4. TRANSPLANT TREES [#369,#370,#371,#403,#409] NOT<br>BEING TRANSPLANTED IMMEDIATELY WILL BE DUG UP<br>AND BOXED, AND PLACED ON SITE IN A TEMPORARY<br>LOCATION TO BE DETERMINED. CONTRACTOR TO<br>COORDINATE WITH THE CITY OF SUNNYVALE THE<br>LOCATION AND SOURCE OF PERMANENT IRRIGATION.                                                                          | PUBLIC WORKS PROJECT # PR-19-06                                                                                                                                                                                      |
| · · · · · · · · · · · · · · · · · · · | <ol> <li>LANDSCAPE CONTRACTOR TO WATER WITH<br/>PERMANENT IRRIGATION SYSTEM AND KEEP TREES<br/>HEALTHY UNTIL TIME OF TRANSPLANTING INTO THEIR<br/>FINAL LOCATION. REFER TO ARBORIST NARRATIVE AND<br/>TRANSPLANTING TREE NOTES AND SPECIFICATION.</li> </ol>                                                                                                          | 301 BATTERY STREET<br>7TH FLOOR<br>SAN FRANCISCO, CA 94111<br>415.227.0100<br>smithgroup.com                                                                                                                         |
|                                       | 6. REFER TO TREE REMOVAL AND PROTECTION PLANS<br>FOR EXISTING LOCATION OF TREES TO BE<br>TRANSPLANTED. PLANS LOCATED ON SHEETS 1-L1.1.0<br>THRU 1-L1.1.7                                                                                                                                                                                                              |                                                                                                                                                                                                                      |
|                                       | LEGEND                                                                                                                                                                                                                                                                                                                                                                |                                                                                                                                                                                                                      |
|                                       |                                                                                                                                                                                                                                                                                                                                                                       |                                                                                                                                                                                                                      |
|                                       | MATCH LINE / SHEET BOUNDARY                                                                                                                                                                                                                                                                                                                                           | ISSUED FOR REV DATE                                                                                                                                                                                                  |
| AVE                                   | EXISTING TREE                                                                                                                                                                                                                                                                                                                                                         |                                                                                                                                                                                                                      |
|                                       | TRANSPLANT TREE [12 TOTAL]                                                                                                                                                                                                                                                                                                                                            |                                                                                                                                                                                                                      |
|                                       |                                                                                                                                                                                                                                                                                                                                                                       | SEALS AND SIGNATURES                                                                                                                                                                                                 |
|                                       |                                                                                                                                                                                                                                                                                                                                                                       | SHEET TITLE<br>TRANSPLANT TREE PLAN<br>$\underbrace{\overset{0}{\underbrace{30'}} \underbrace{60'}{\underbrace{120'}} \\ CALE: 1" = 60' \\ 11244.000 \\ PROJECT NUMBER \\ L-L4.0.1 \\ SHEET NUMBER \\ \end{tabular}$ |