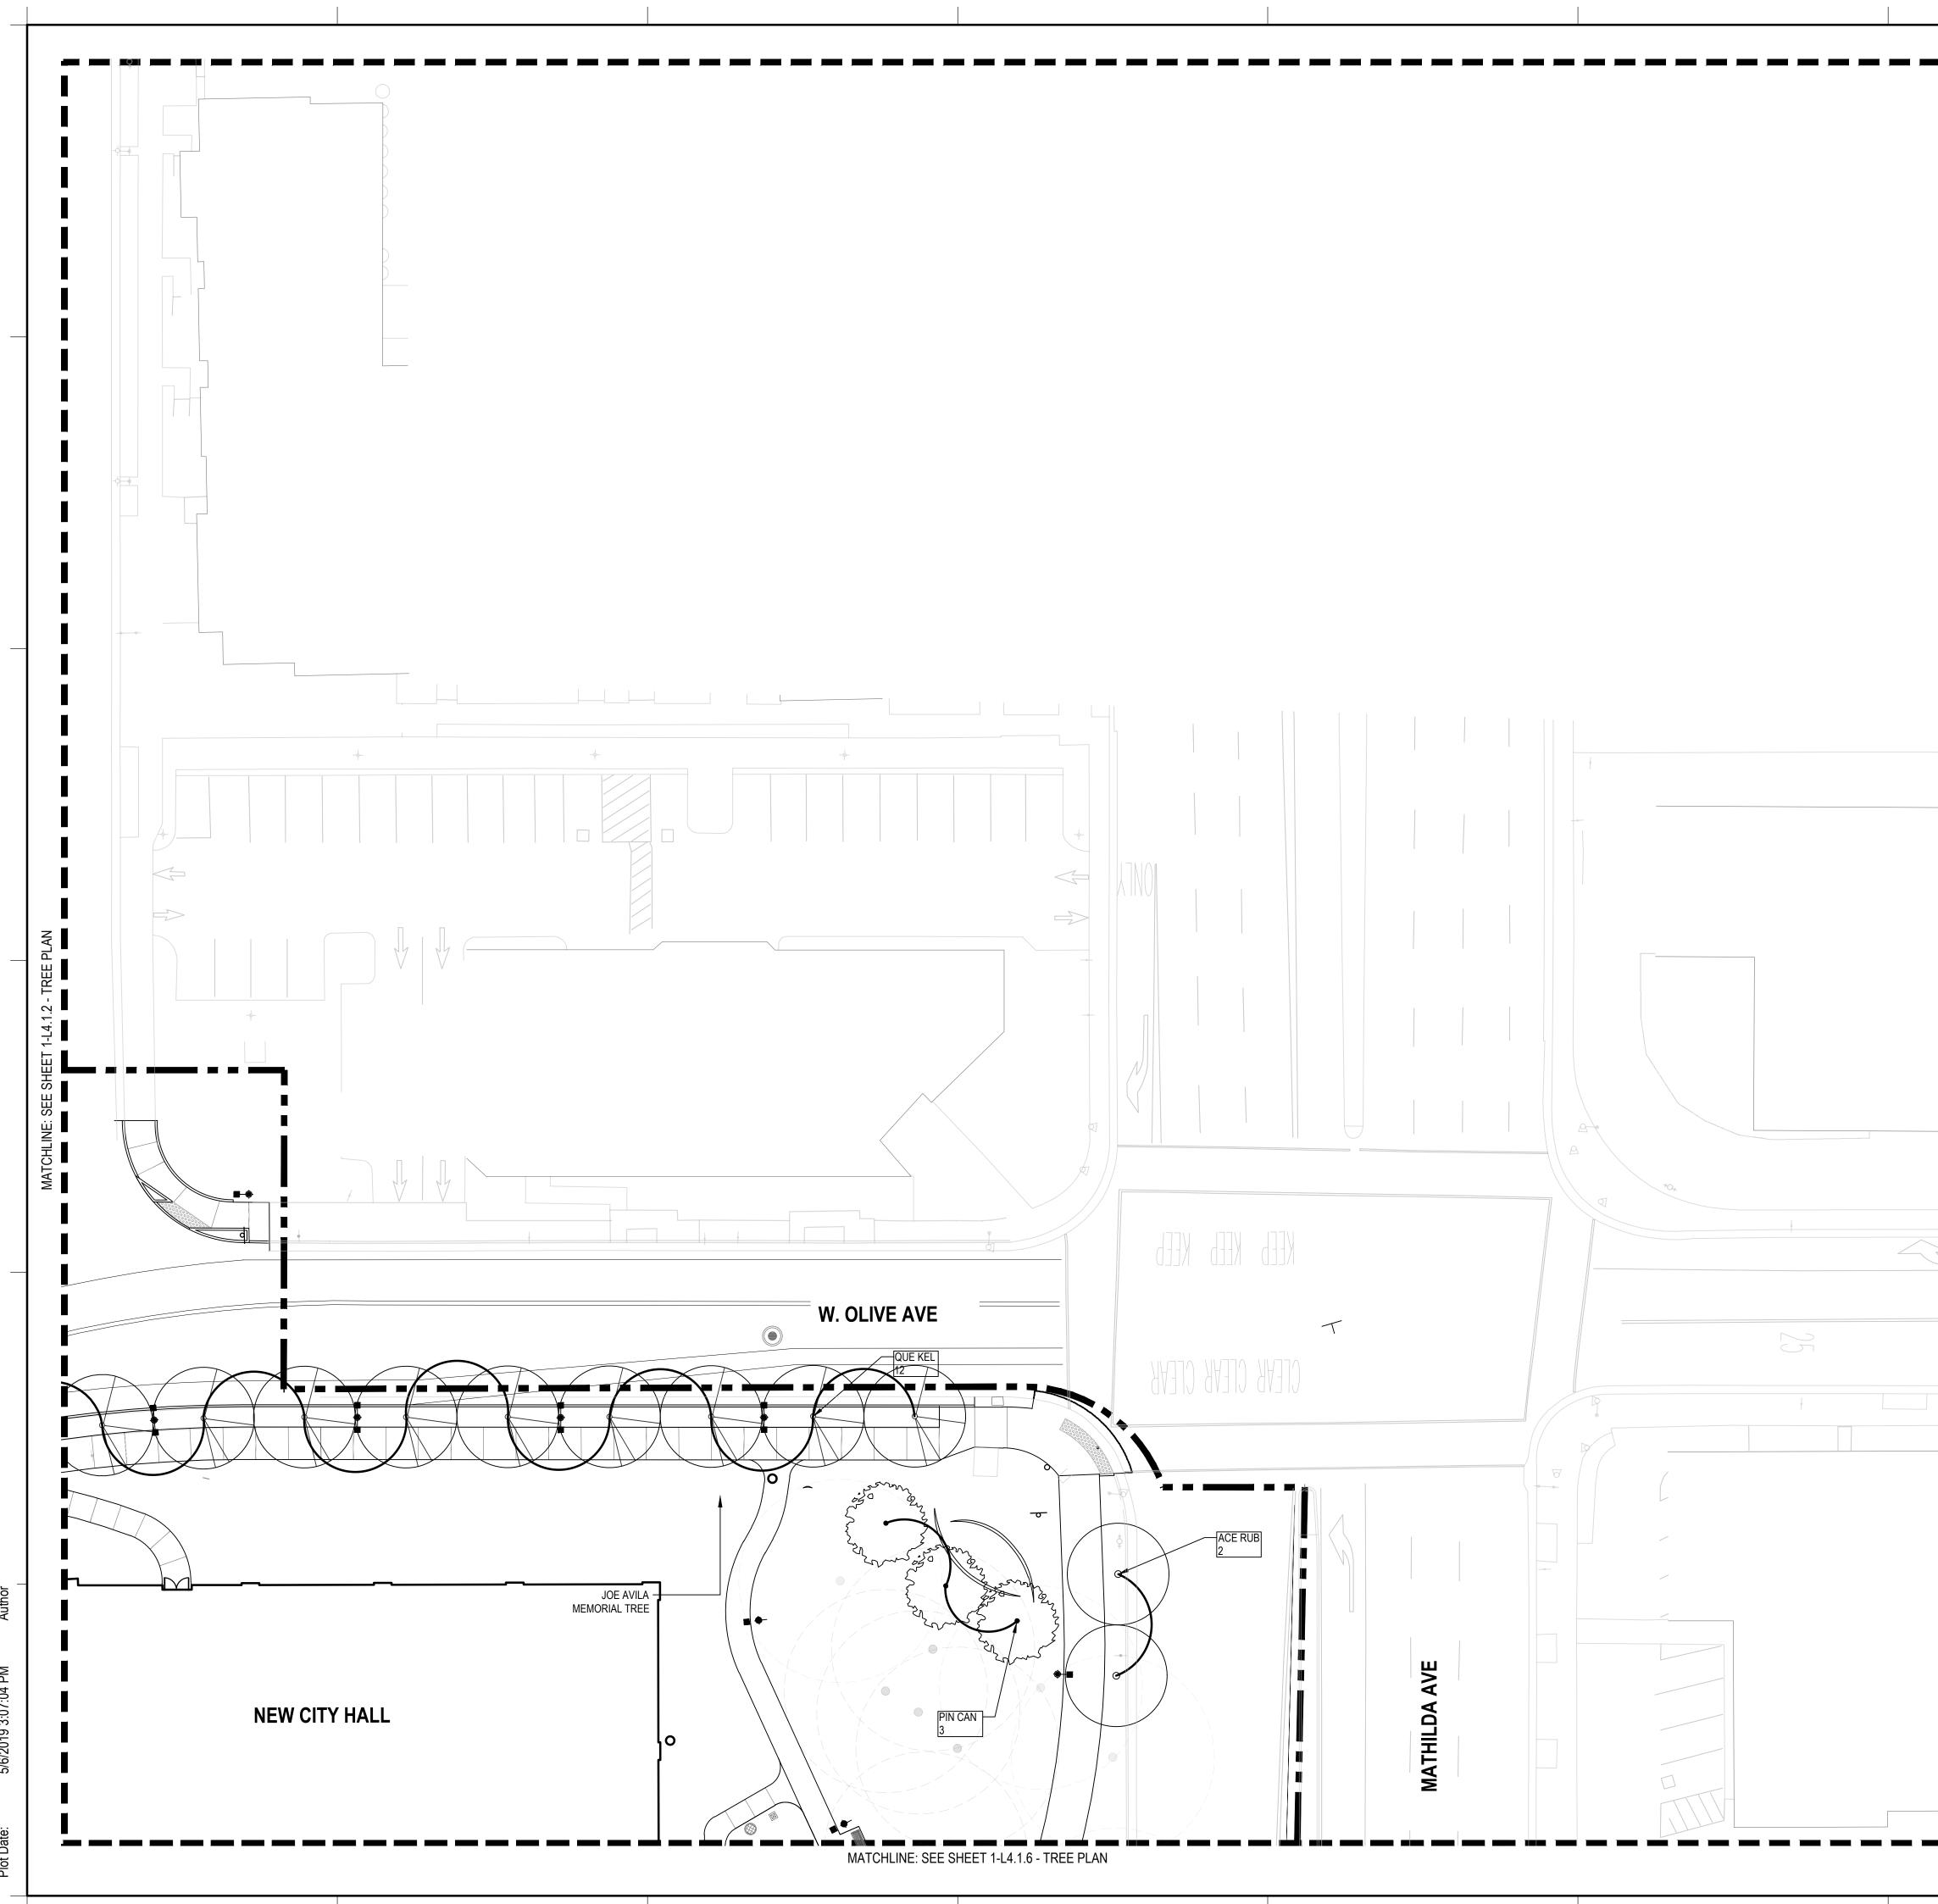

### SHEET NOTES

#### LEGEND

- LIMIT OF WORK
- MATCH LINE / SHEET BOUNDARY
- TREE TO REMAIN IN PLACE, SEE TREE PROTECTION NOTES
- TREE TO BE REMOVED DUE TO CONSTRUCTION OR HEALTH
- TREE TO BE TRANSPLANTED ON SITE (SHOWN AT ORIGINAL LOCATION) SEE TREE TRANSPLANT NOTES. FOR TRANSPLANT LOCATION, SEE TRANSPLANT TREE PLAN 1-L4.0.3.
- TREE TO BE REMOVED AND SALVAGED FOR REUSE
- -MINIMUM TREE PROTECTION ZONE (TPZ IS 25' FROM TRUNK PER ARBORIST, SEE NOTES)