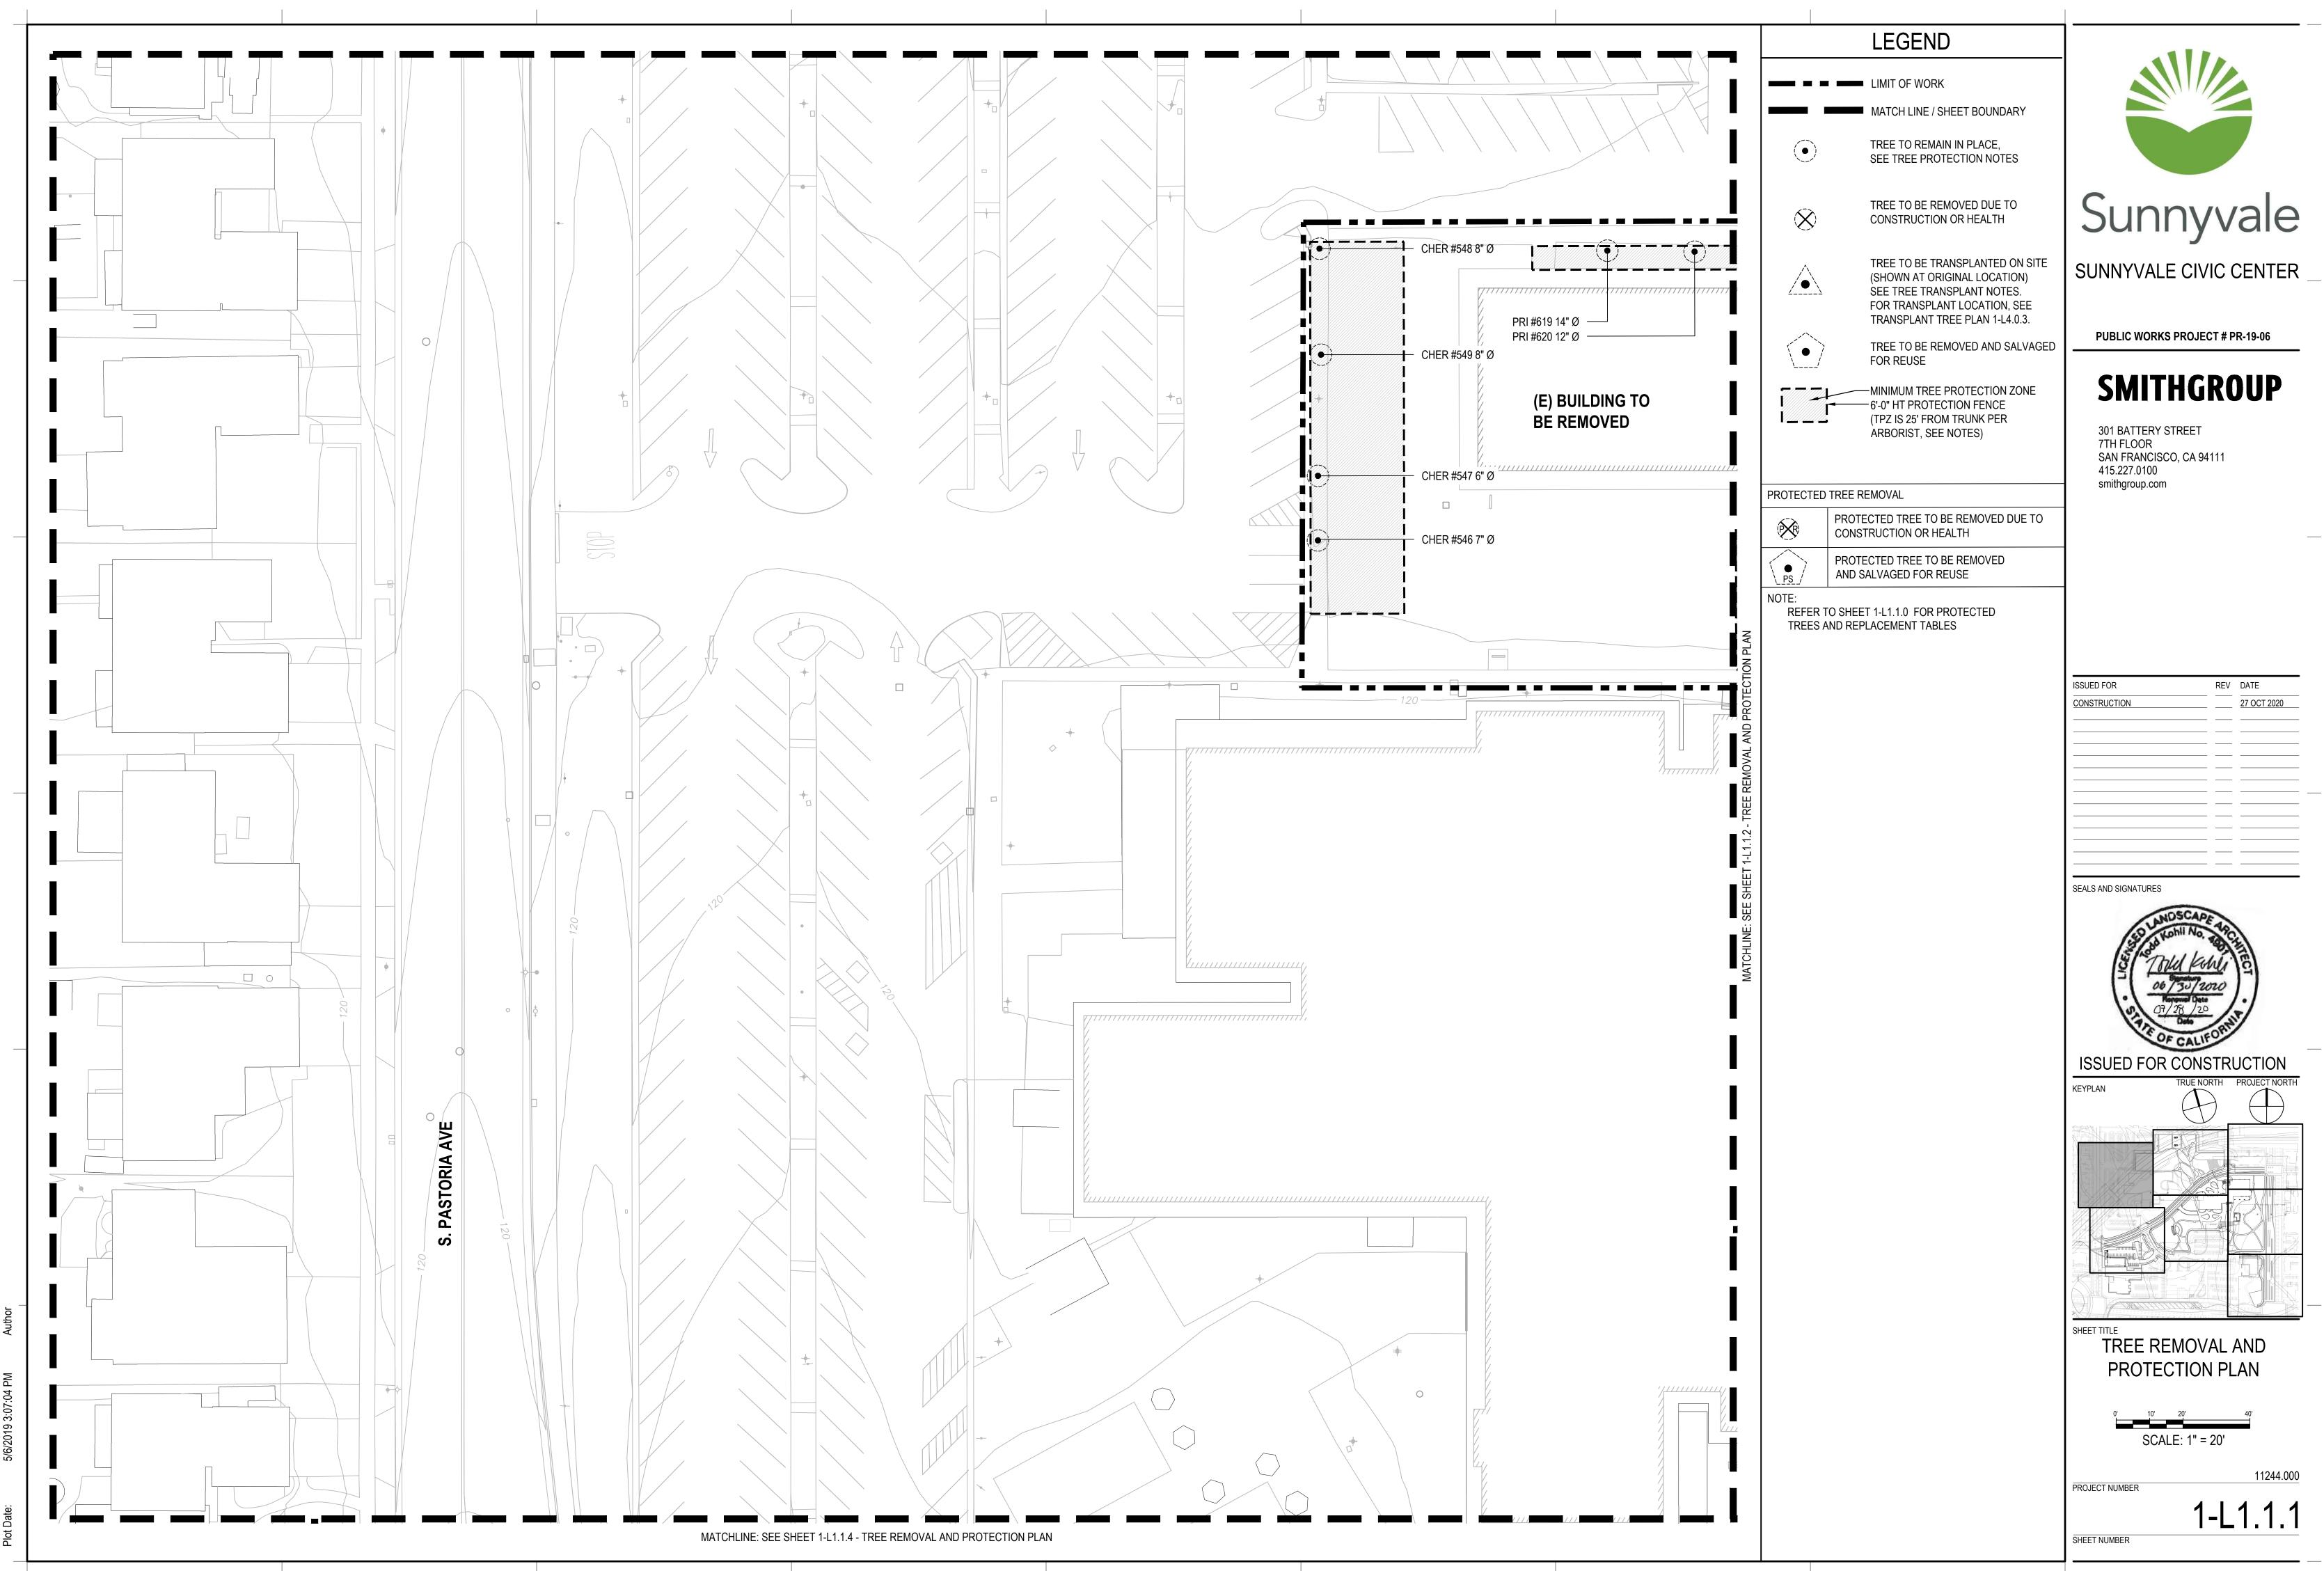

#### LEGEND

- LIMIT OF WORK
- MATCH LINE / SHEET BOUNDARY
- TREE TO REMAIN IN PLACE, SEE TREE PROTECTION NOTES
- TREE TO BE REMOVED DUE TO CONSTRUCTION OR HEALTH
- TREE TO BE TRANSPLANTED ON SITE (SHOWN AT ORIGINAL LOCATION) SEE TREE TRANSPLANT NOTES. FOR TRANSPLANT LOCATION, SEE TRANSPLANT TREE PLAN 1-L4.0.3.
- TREE TO BE REMOVED AND SALVAGED FOR REUSE
- -MINIMUM TREE PROTECTION ZONE (TPZ IS 25' FROM TRUNK PER ARBORIST, SEE NOTES)