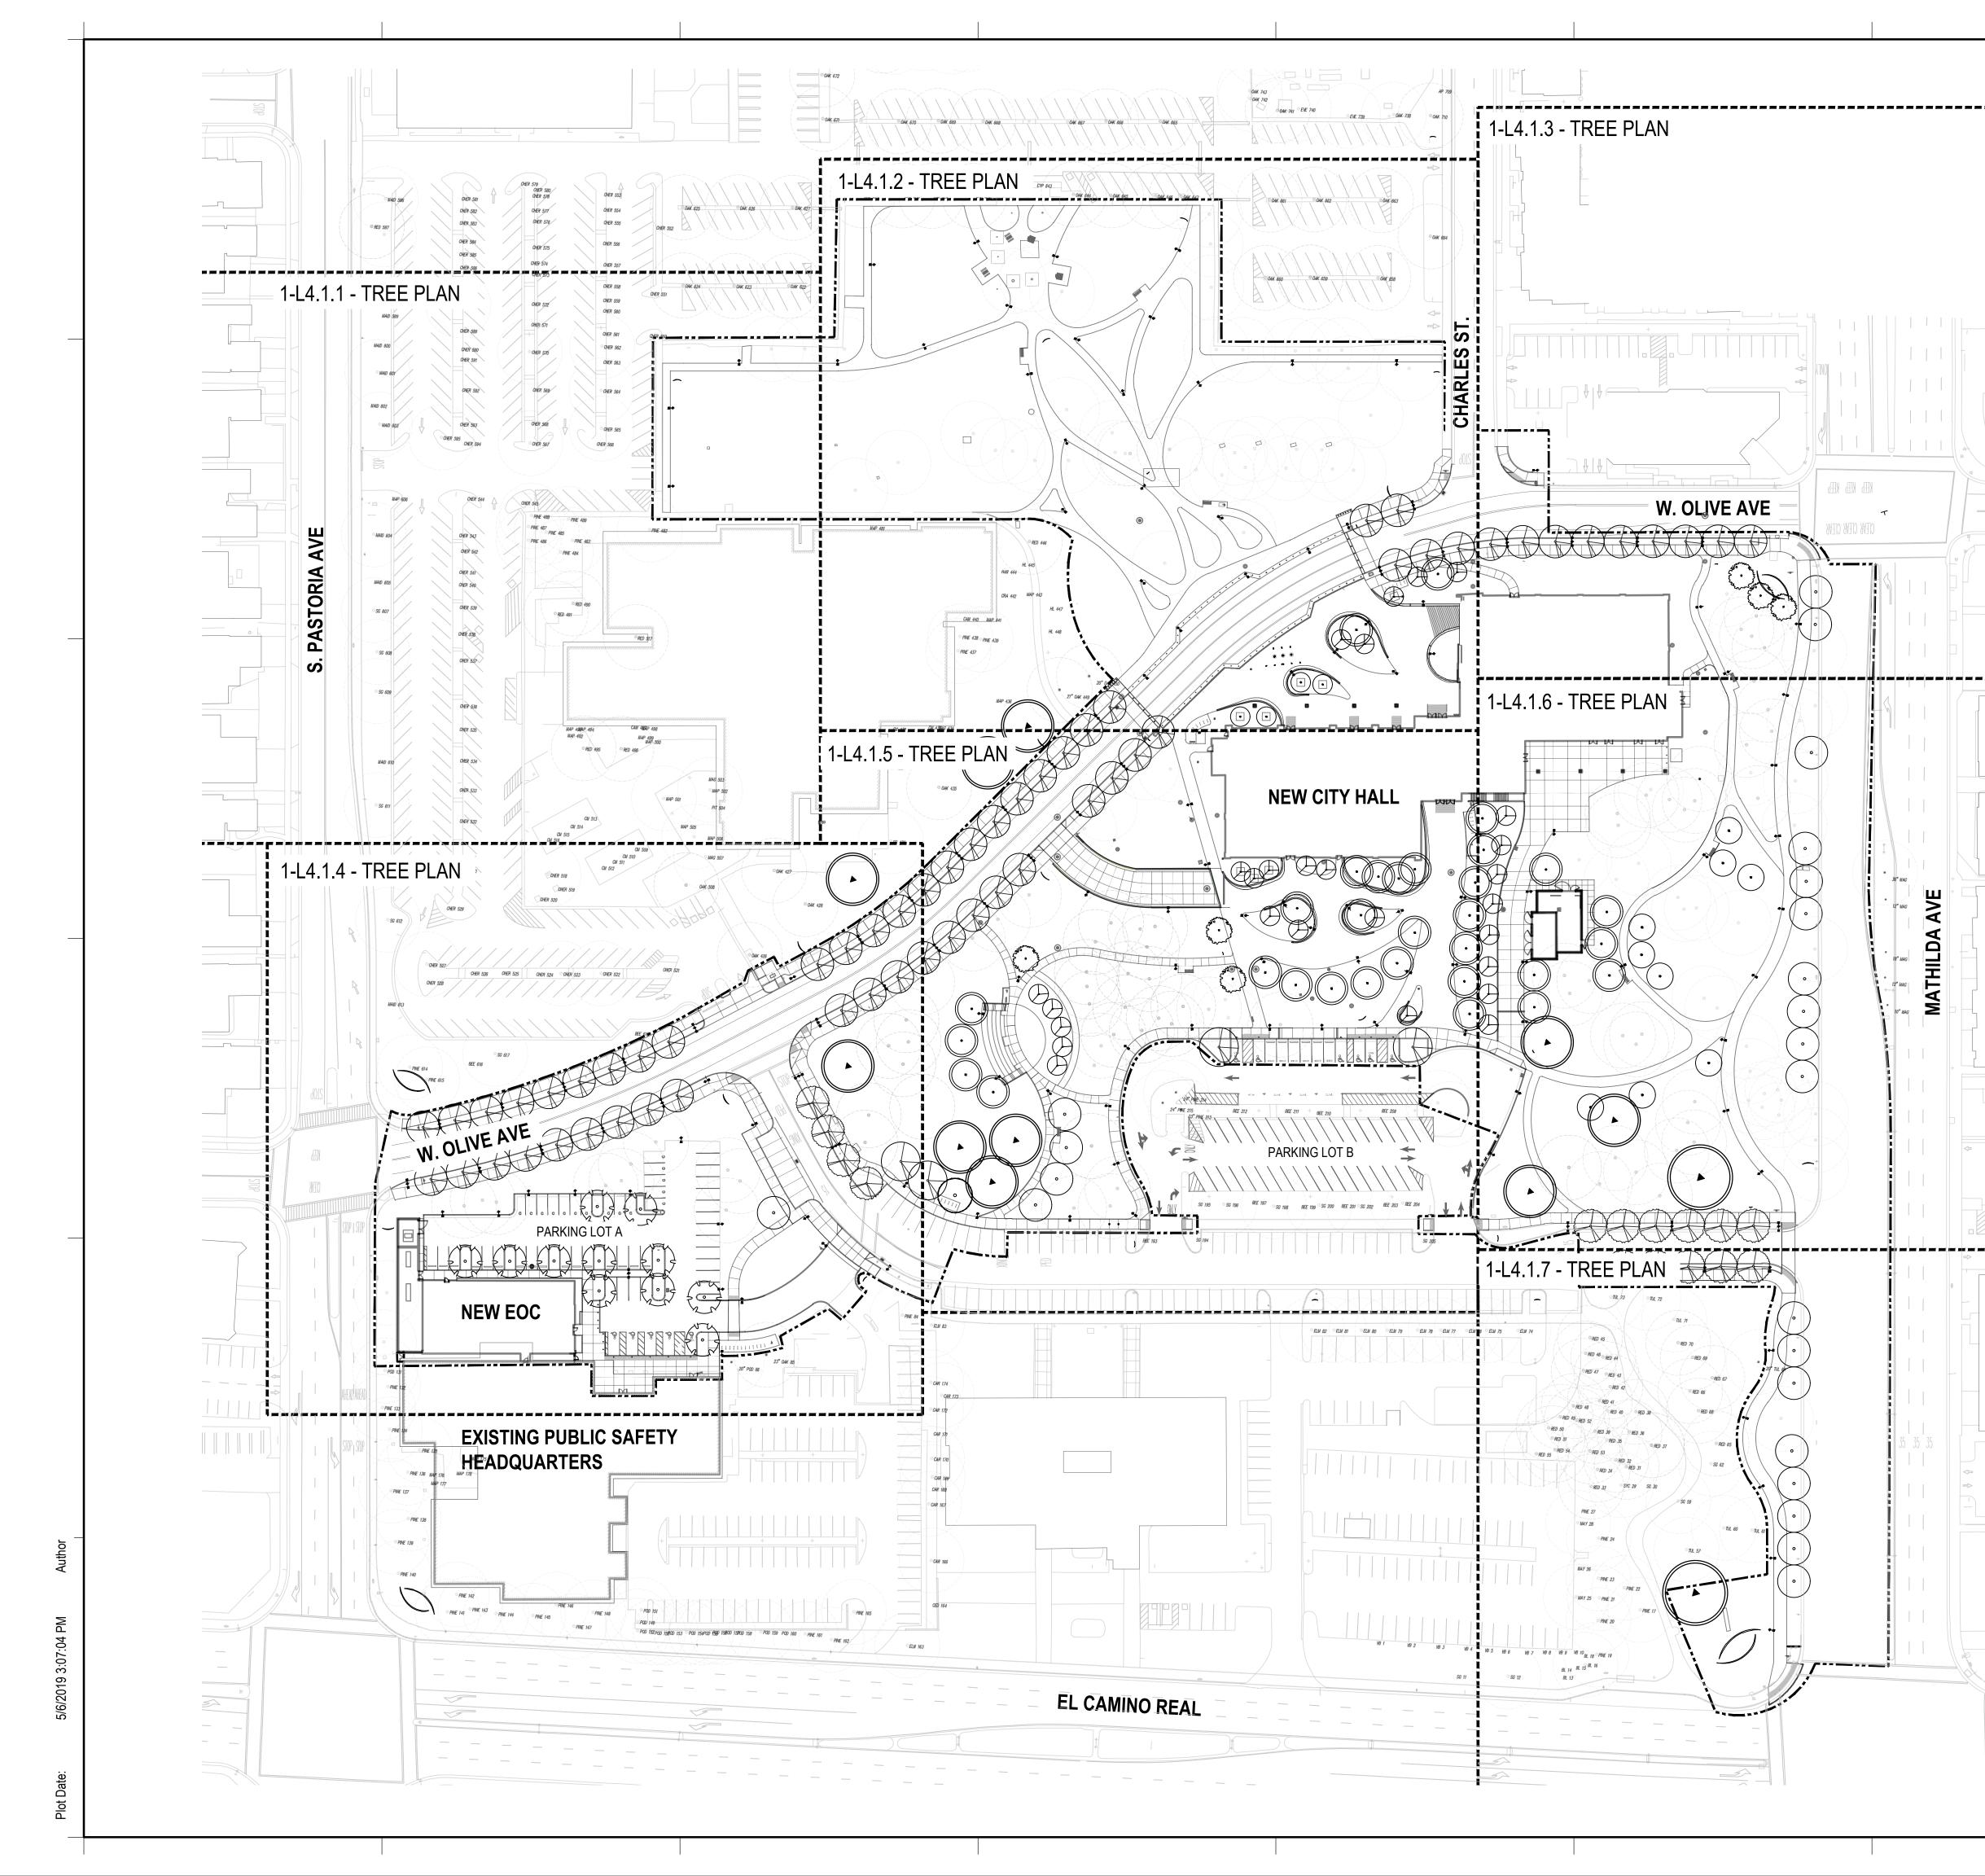

|
|                                       |                                                                                                                                                                                                                                                                                                                                                                       | SHEET TITLE<br>TRANSPLANT TREE PLAN<br>$\underbrace{\overset{0}{\underbrace{30'}} \underbrace{60'}{\underbrace{120'}} \\ CALE: 1" = 60' \\ 11244.000 \\ PROJECT NUMBER \\ L-L4.0.1 \\ SHEET NUMBER \\ \end{tabular}$ |



| TREE SHADE ANALYSIS         PUBLIC WOR           PER OGBISC 5.106.12         BUBCACE PARKOS LOT AREAS         BUBCACE PARKOS LOT AREAS           PARKING LOT A         BUBCACE PARKOS LOT AREAS         BUBCACE PARKOS LOT AREAS           PARKING LOT A         BUBCACE PARKOS LOT AREAS         BUBCACE PARKOS LOT AREAS           PARKING LOT B         BUBCACE PARKOS LOT AREAS         BUBCACE PARKOS LOT AREAS         BUBCACE PARKOS LOT AREAS           PARKING LOT B         BUBCACE PARKOS LOT B         SUB SATURAS         BUBCACE PARKOS LOT B         SUB SATURAS           PARKING LOT B         BUBCACE PARKOS LOT B         SUB SATURAS         SUB SATURAS         SUB SATURAS           PARKING LOT B         BUBCACE PARKOS LOT B         SUB SATURAS         SUB SATURAS         SUB SATURAS