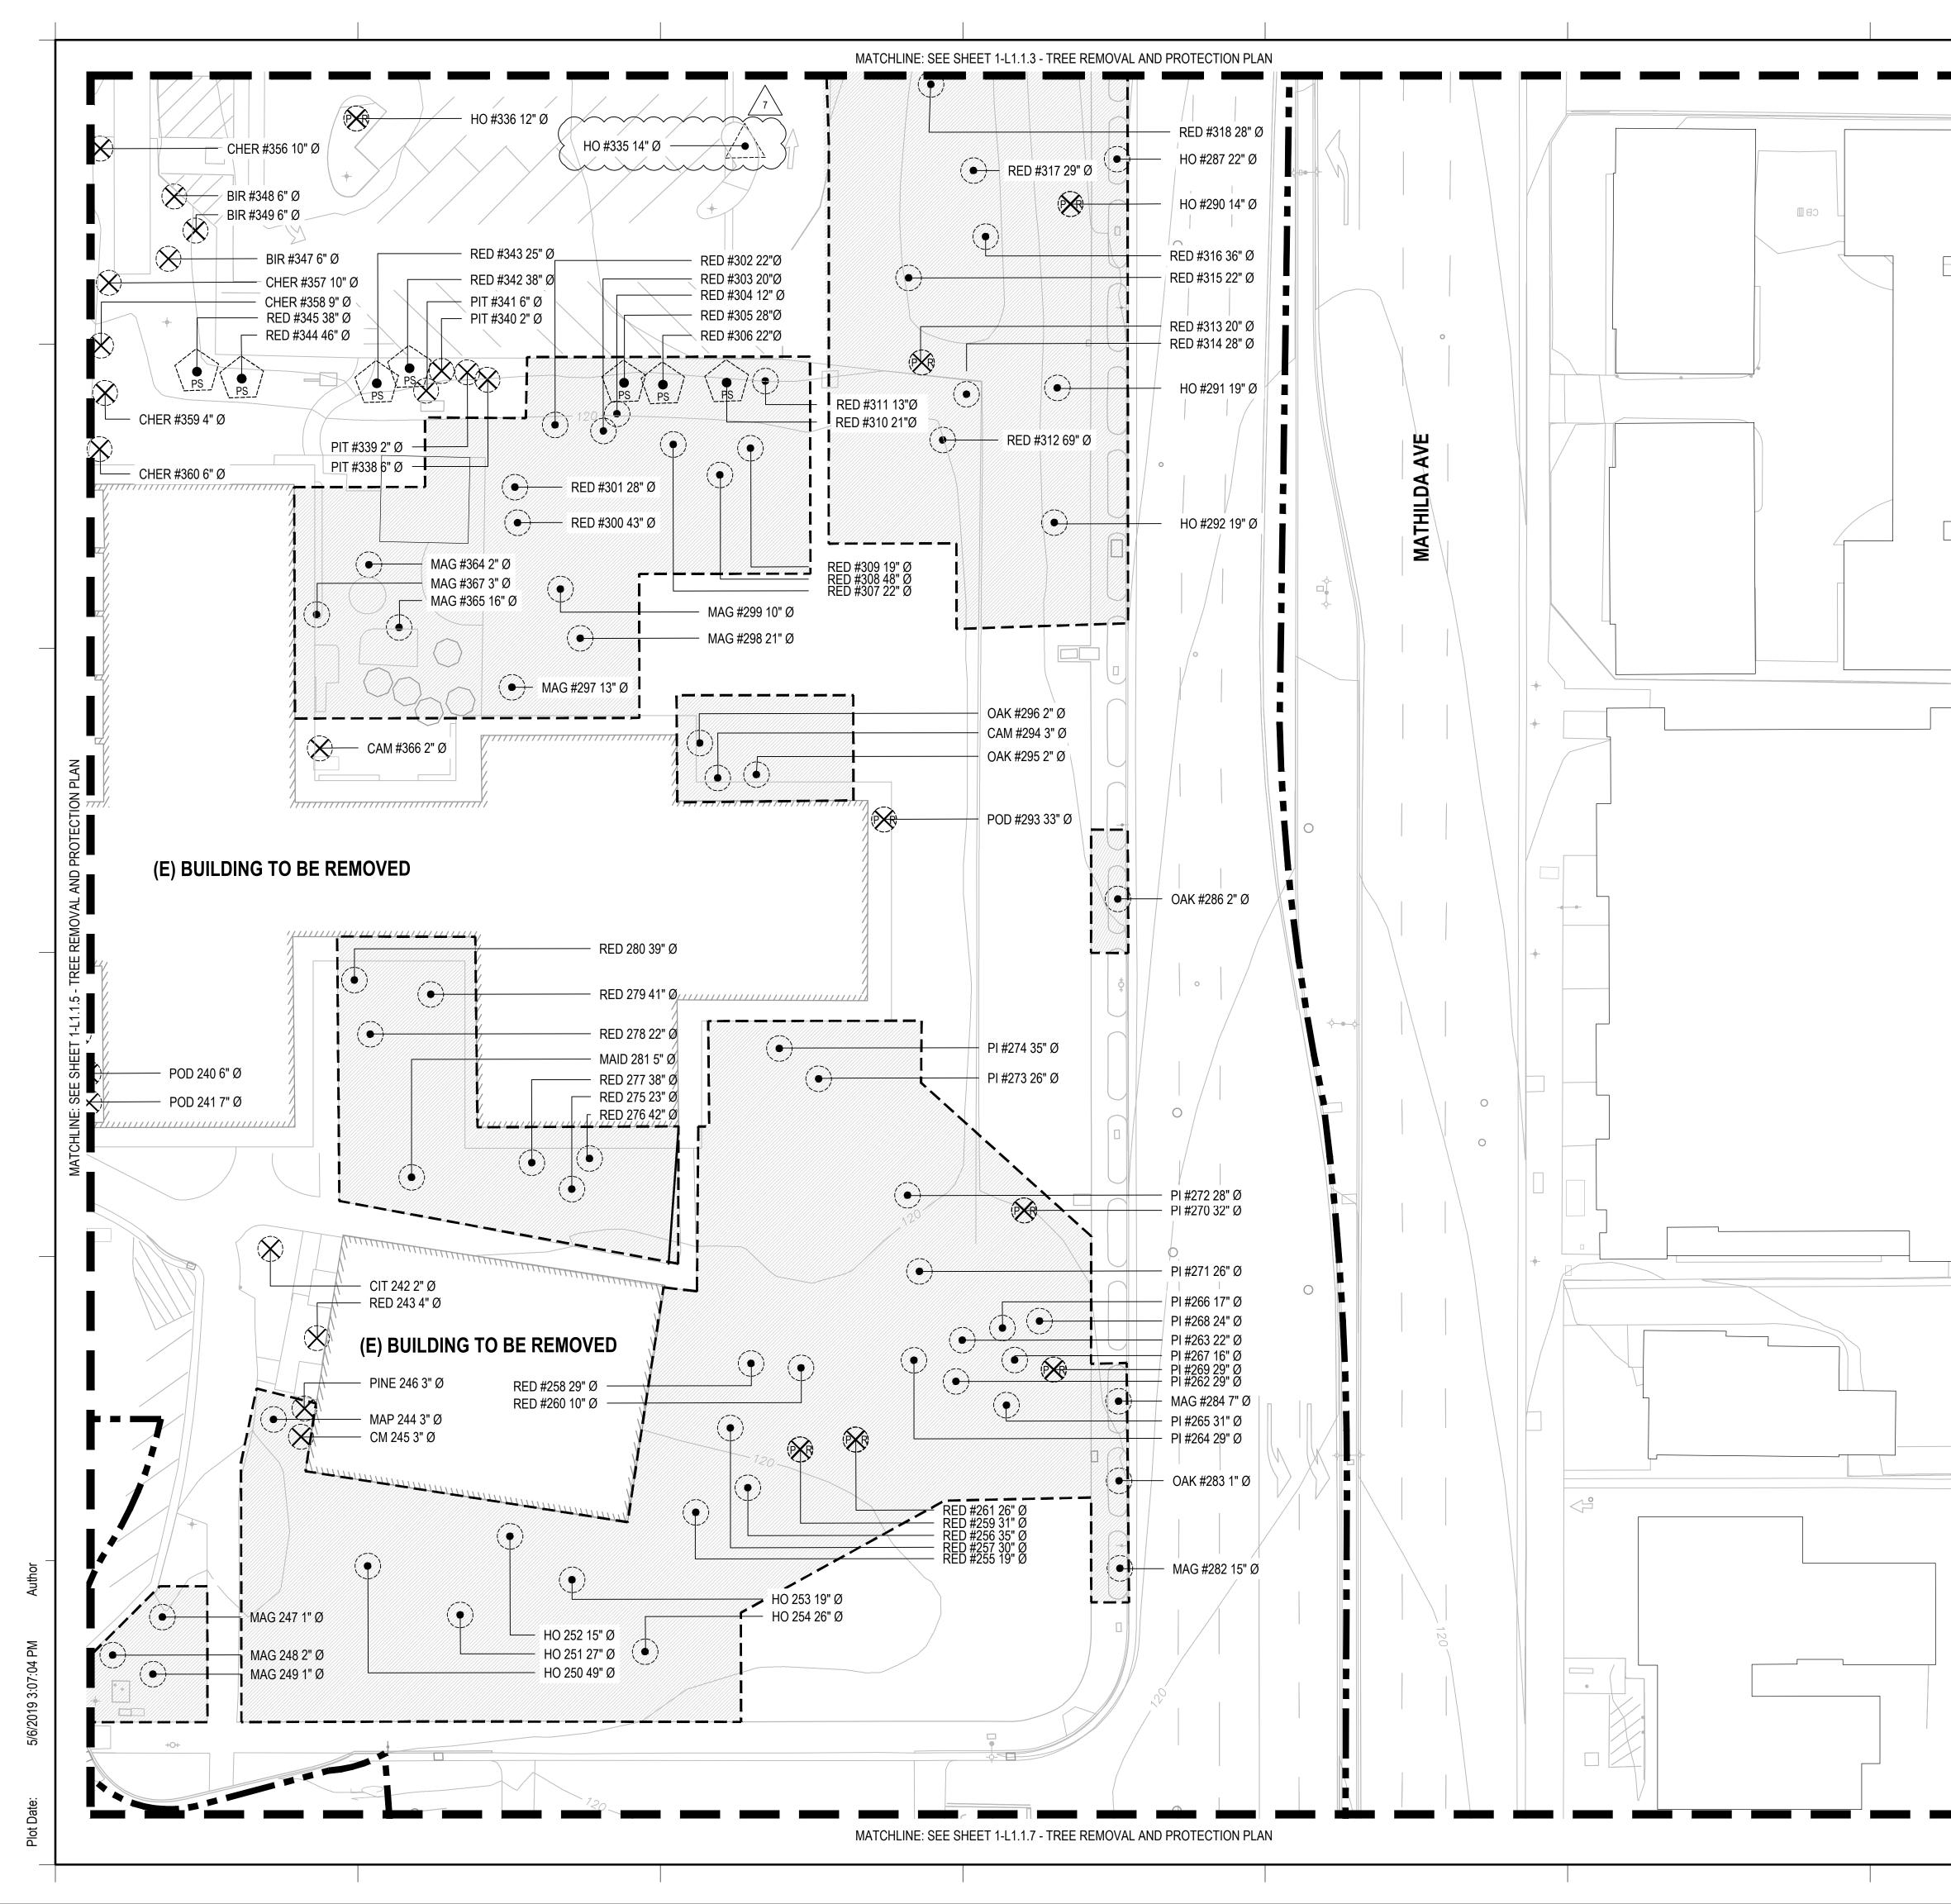

### SHEET NOTES

#### SUMMARY OF TREE PROTECTION AND REMOVAL

- 232 TREES TO PROTECT IN PLACE89 TREES TO REMOVE
- 7 TREES TO REMOVE FOR REUSE
- 12 TREES TO TRANSPLANT (RELOCATE) ON SITE

1. CONTRACTOR TO ENSURE PROTECTION OF EXISTING TREES ADJACENT TO WORK BOUNDARY. 2. REFER TO SHEET 1-L0.0.0 REFERENCING ARBORIST REPORT.

#### LEGEND

- LIMIT OF WORK
- MATCH LINE / SHEET BOUNDARY
- TREE TO REMAIN IN PLACE, SEE TREE PROTECTION NOTES
- TREE TO BE REMOVED DUE TO CONSTRUCTION OR HEALTH
- TREE TO BE TRANSPLANTED ON SITE (SHOWN AT ORIGINAL LOCATION) SEE TREE TRANSPLANT NOTES. FOR TRANSPLANT LOCATION, SEE TRANSPLANT TREE PLAN 1-L4.0.3.
- TREE TO BE REMOVED AND SALVAGED FOR REUSE
- -MINIMUM TREE PROTECTION ZONE (TPZ IS 25' FROM TRUNK PER ARBORIST, SEE NOTES)

### **PROTECTED TREES & REPLACEMENTS**

- 1. "PROTECTED TREES" = ANY SINGLE TRUNK TREE 38 INCHES OR GREATER IN CIRCUMFERENCE OR 12 INCHES OR GREATER IN DIAMETER TOTAL NUMBER OF PROTECTED TREES ASSESSED BY HORTSCIENCE IN 2017 IS 408. QTY DOES NOT INCLUDE TREES TO BE RELOCATED ON SITE
- PROTECTED TREE REMOVAL 35 TREES PROTECTED TREE TO BE REMOVED DUE TO CONSTRUCTION OR HEALTH 7 TREES PROTECTED TREE TO BE REMOVED AND SALVAGED FOR REUSE TOTAL REMOVAL 42 PROTECTED TREES
- PROTECTED TREE REPLACEMENT

|                          |             |                                                                 | 190 NEW TREES          |
|--------------------------|-------------|-----------------------------------------------------------------|------------------------|
|                          |             |                                                                 | TOTAL REPLACEMENT      |
|                          | 54          | N/A                                                             | 141 - 24-48" BOX TREES |
| R                        | QTY REMOVED | REQUIRED REPLACEMENT                                            | REPLACEMENT PROPOSED   |
| DTECTED TREE REPLACEMENT |             |                                                                 |                        |
|                          | 11          | 1 - 48" BOX TREE, OR 2 - 36" BOX<br>TREES, OR 4 - 24" BOX TREES | 11 - 48" BOX TREES     |
|                          | 7           | 1 - 36" BOX TREE OR 2 - 24" BOX TREES                           | 14 - 24" BOX TREES     |
|                          | 24          | 1 - 24" BOX TREE OR 3-15" GAL                                   | 24 - 24" BOX TREES     |
| R                        | QTY REMOVED | REQUIRED REPLACEMENT                                            | REPLACEMENT PROPOSED   |
|                          |             |                                                                 |                        |

| ED TREE SPECIES (FOR FULL EX. TREE LIST, SEE HORTSCIENCE 2017) |                |                   |  |  |
|----------------------------------------------------------------|----------------|-------------------|--|--|
|                                                                | NUMBER PROTECT | PROTECTED REMOVED |  |  |
| EDWOOD (RED)<br>empervirens                                    | 108            | 10                |  |  |
| SLAND PINE (PI)<br>ariensis                                    | 71             | 9                 |  |  |
| AK (HO)<br>əx                                                  | 51             | 5                 |  |  |
| JM (SG)<br>ar styraciflua                                      | 32             | 7                 |  |  |
| RN MAGNOLIA (MAG)<br>ar styraciflua                            | 12             | 7                 |  |  |
| NG CHERRY (CHER)<br>rrulata 'Kwanzan'                          | 14             | 3                 |  |  |
| E (POD)<br>s falcatus                                          | 15             | 1                 |  |  |
|                                                                |                |                   |  |  |