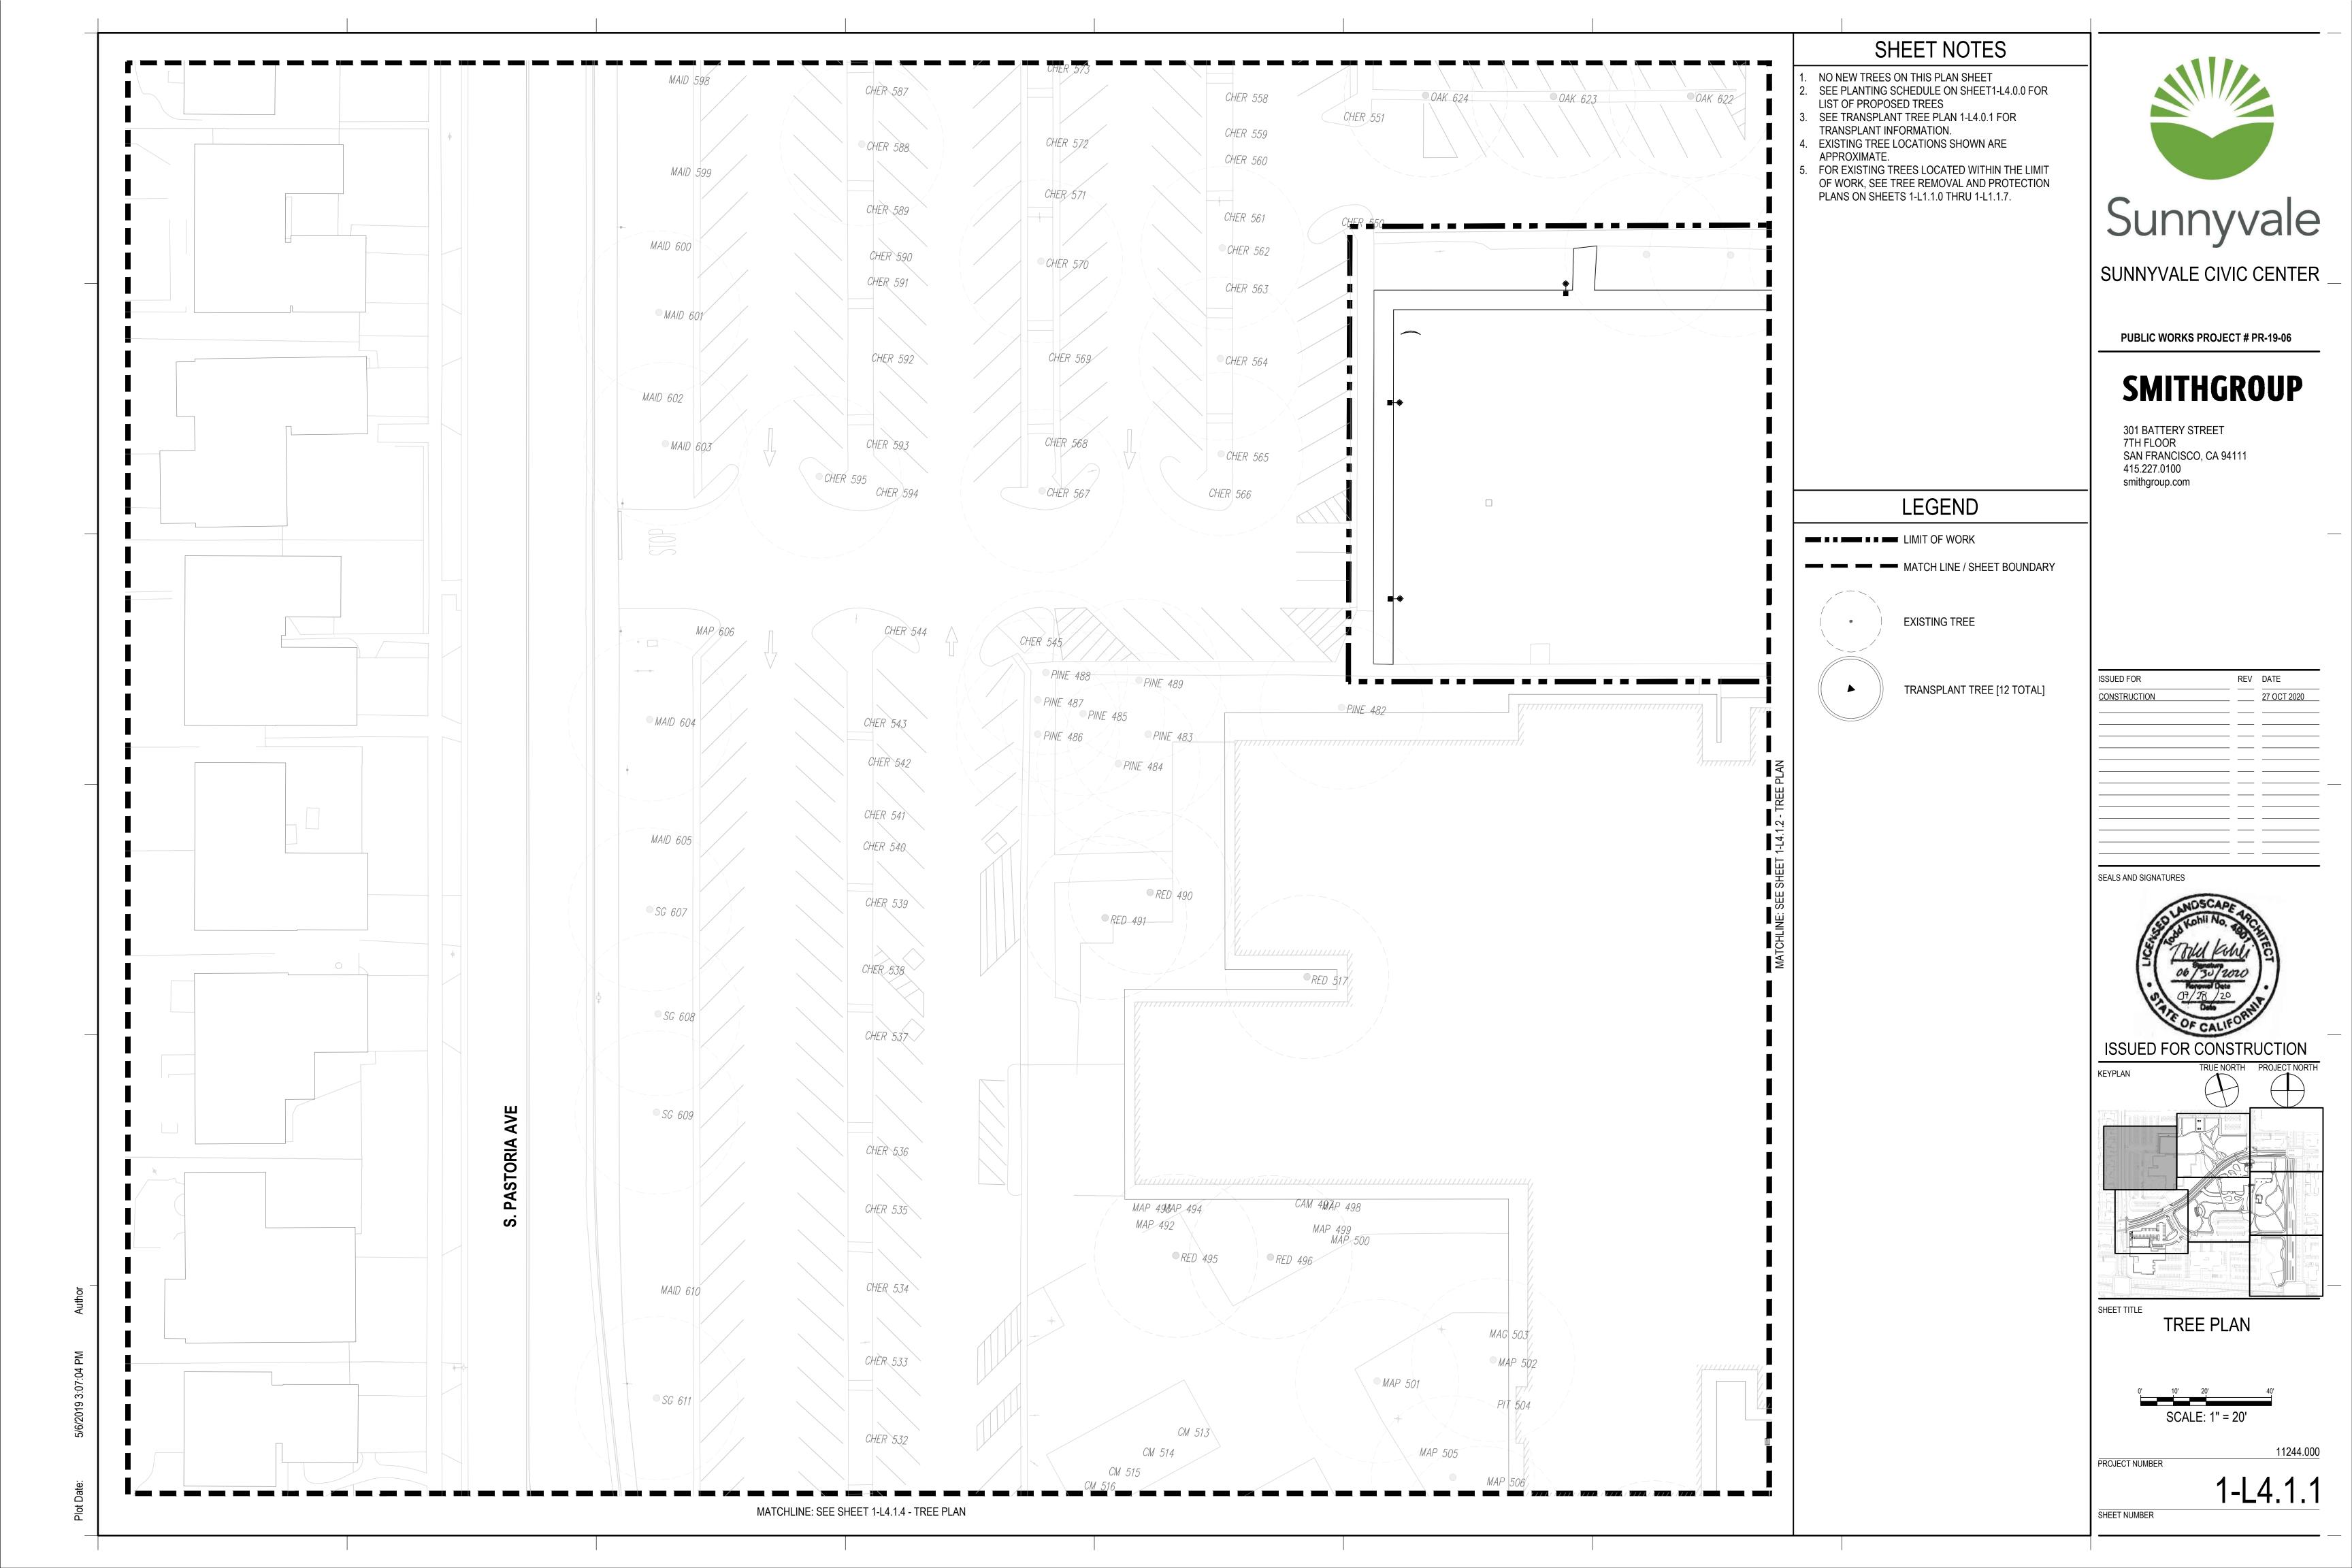

### SHEET NOTES

#### LEGEND

- LIMIT OF WORK
- MATCH LINE / SHEET BOUNDARY
- TREE TO REMAIN IN PLACE, SEE TREE PROTECTION NOTES
- TREE TO BE REMOVED DUE TO CONSTRUCTION OR HEALTH
- TREE TO BE TRANSPLANTED ON SITE (SHOWN AT ORIGINAL LOCATION) SEE TREE TRANSPLANT NOTES. FOR TRANSPLANT LOCATION, SEE TRANSPLANT TREE PLAN 1-L4.0.3.
- TREE TO BE REMOVED AND SALVAGED FOR REUSE
- -MINIMUM TREE PROTECTION ZONE (TPZ IS 25' FROM TRUNK PER ARBORIST, SEE NOTES)