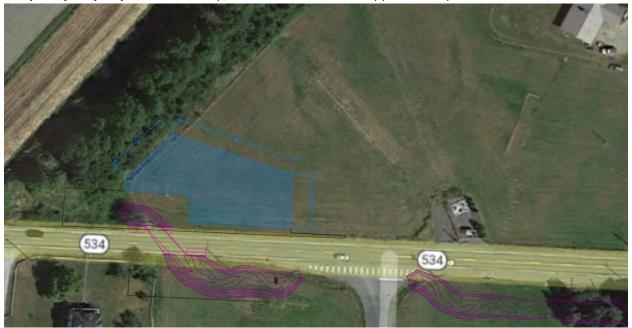

Home Owner: Jeff Adams

Owner Address: 19651 State Route 534, Mount Vernon, WA 98274

**Monthly Rate to temporary construction access onto Homeowner's property:** \$2,500/month

Temporary Property Limits: See map and dimensions below, approximately 14,500 SF