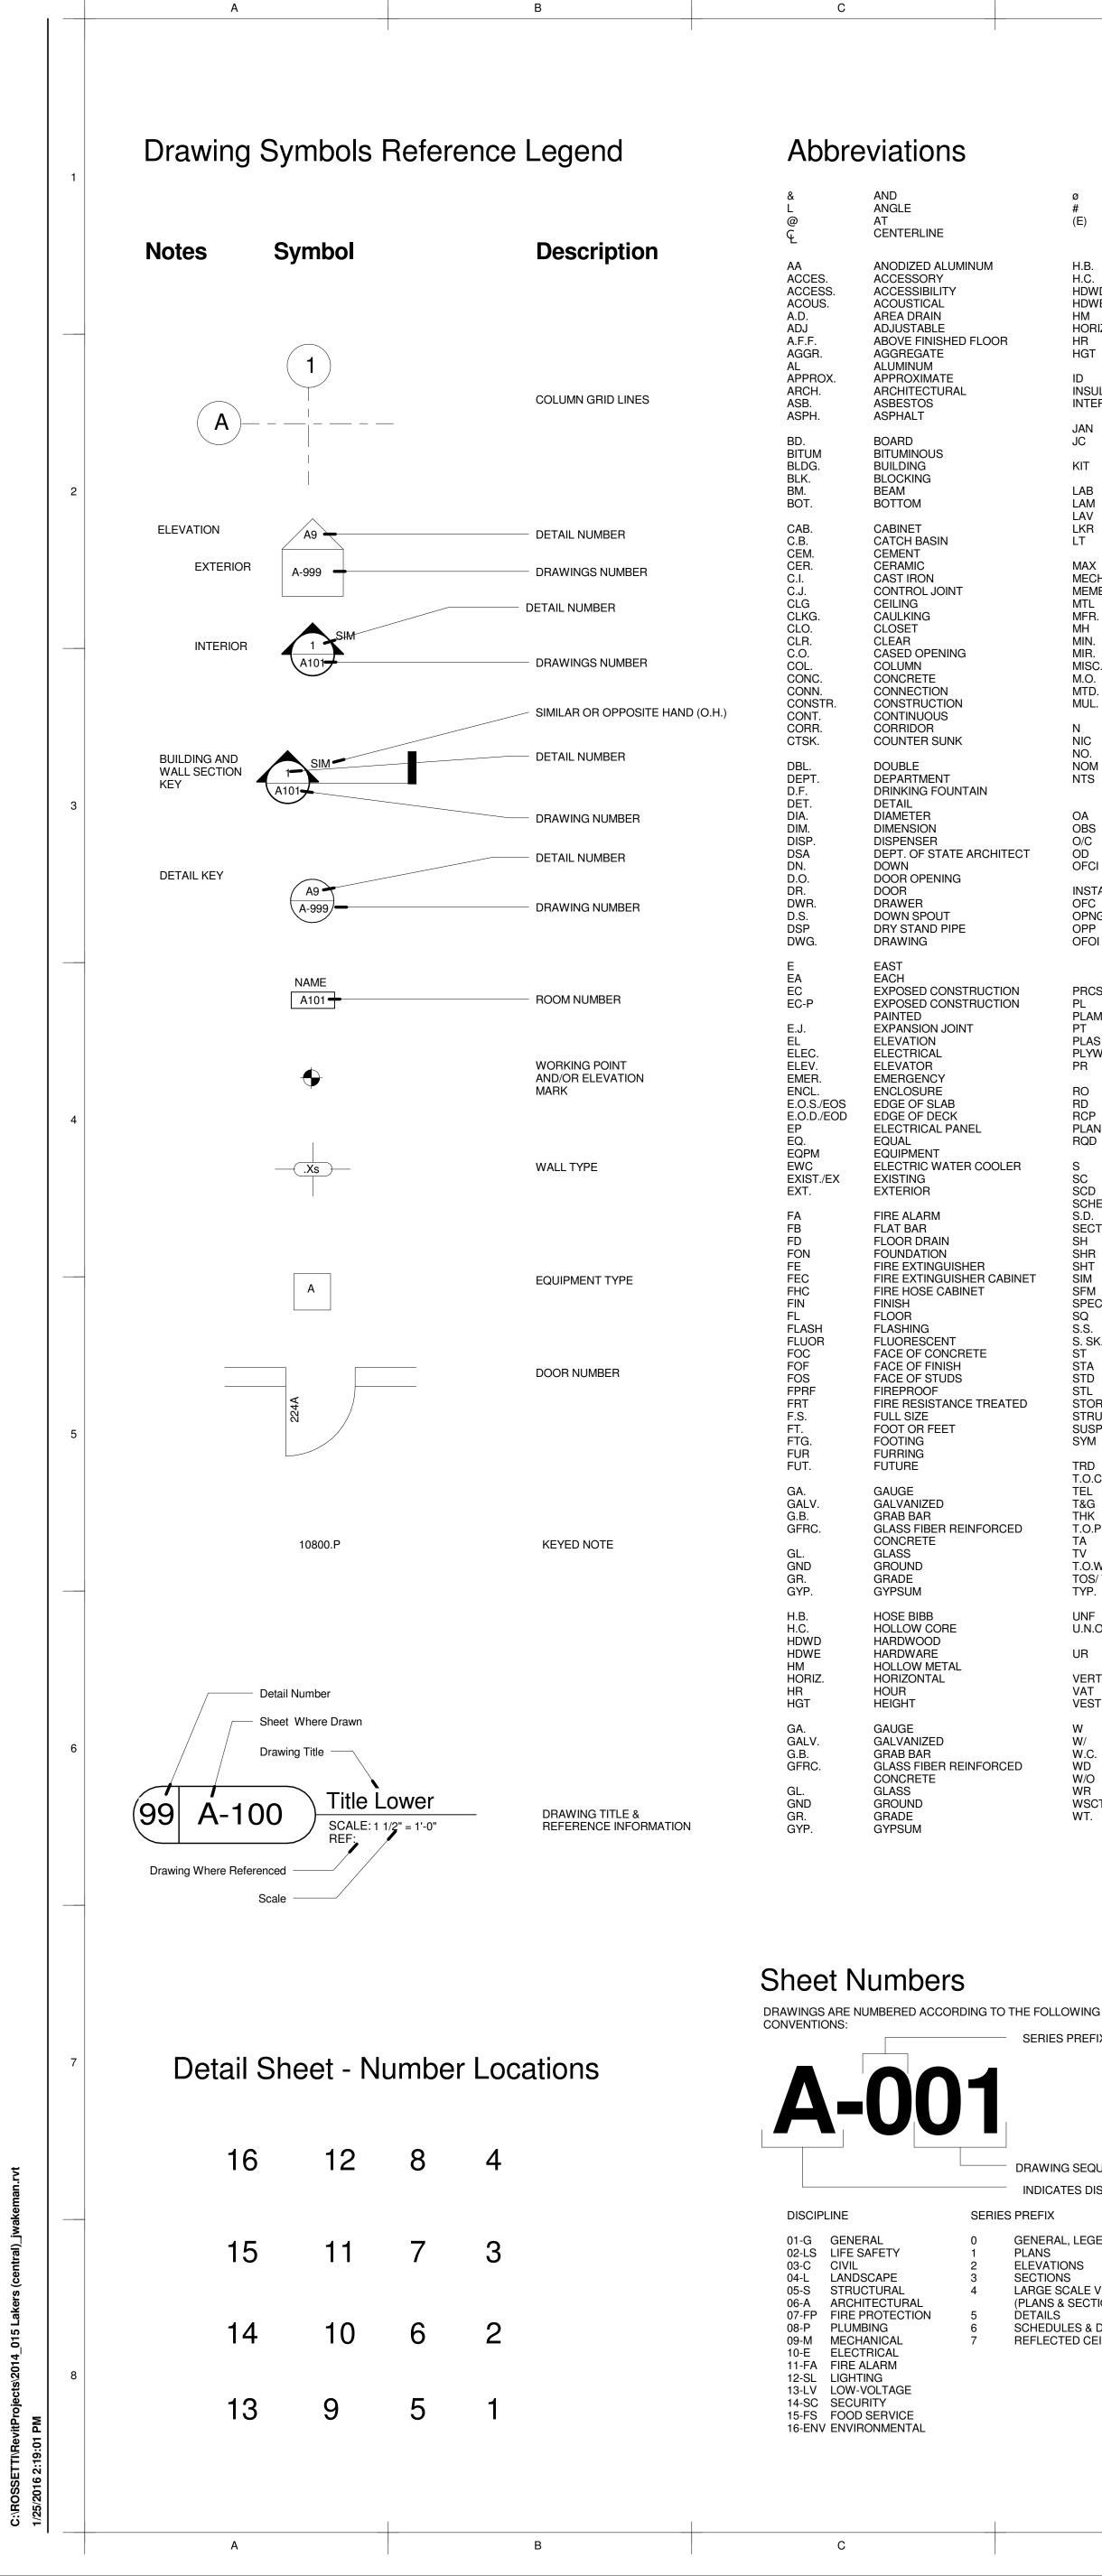

# Los Angeles Lakers Headquarters

2275 Mariposa El Segundo, California 90245 Issued for ASI # 011 Plan Check No: G0015-15, G0019-15, P022-15, M0316-15, E0445-15, B0973-15, B1107-15, B1169-15, B1185-15, B1186-15 RA Project Number: 2014-015