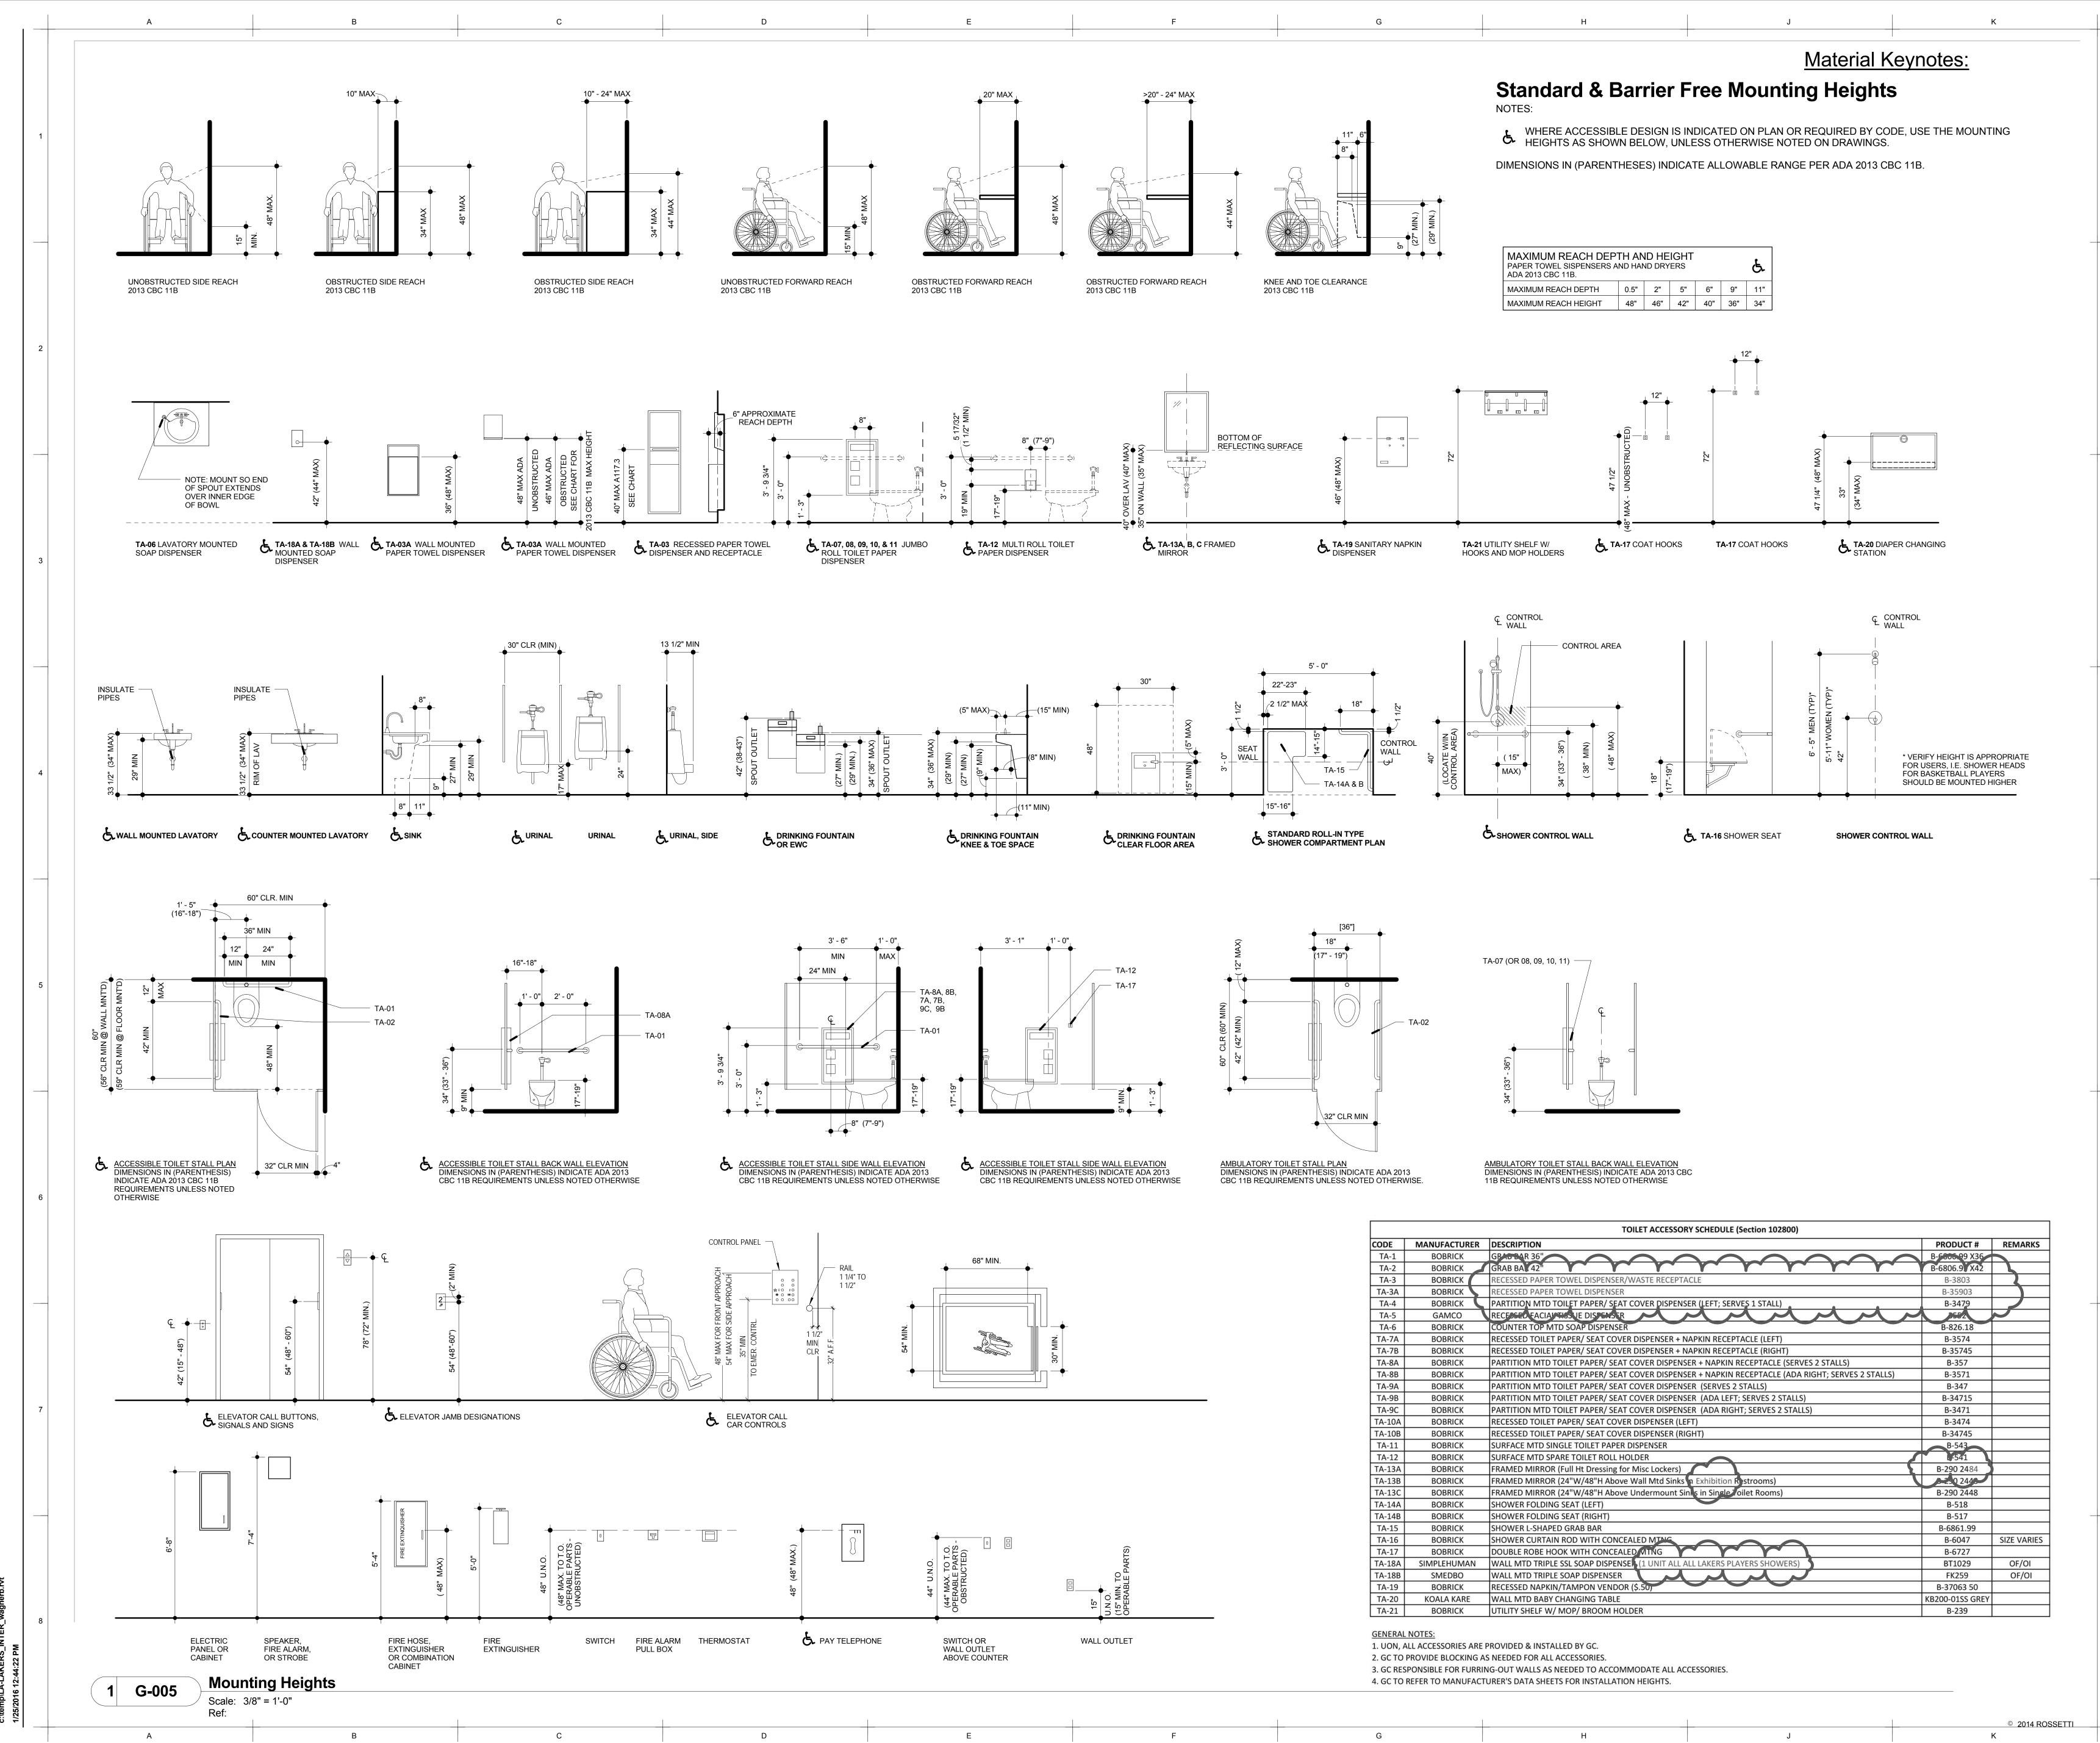

AB                |  | ELEVATOR PIT - 60" +/- DEPRESSED SLAB, DEPTH<br>AS REQUIRED BY ELEVATOR MFR.                                                     |         |                                                  |
| RES      | SED SLAB TO DRAIN |  | CRYO - 6.5" DEF | PRESSED SLAB                            |  | HYDRO PIT - 96" DEPRESSED SLAB WHERE<br>ROUGH OPENING FOR POOL & ACCESS HATCH<br>OCCURS. SEE STRUCTURAL & COORD. W/<br>POOL MFR. |         | HOUSEKEEPING<br>3/E-402 FOR ELE<br>LAYOUT        |
| 6-01     | 1                 |  |                 | 2'D AT BOTTOM OF<br>2'x4'D AT BOTTOM OF |  | HYDRO PIT - 96" DEPRESSED SLAB W/ 2"<br>DEPRESSED SLAB ABOVE PIT. SEE<br>STRUCTURAL & COORD. W/ POOL MFR.                        |         | SLAB OPENING -<br>REFERENCE MED<br>DUCTING AND W |







| 1/25/2016 12:44:34 PM | A B | C