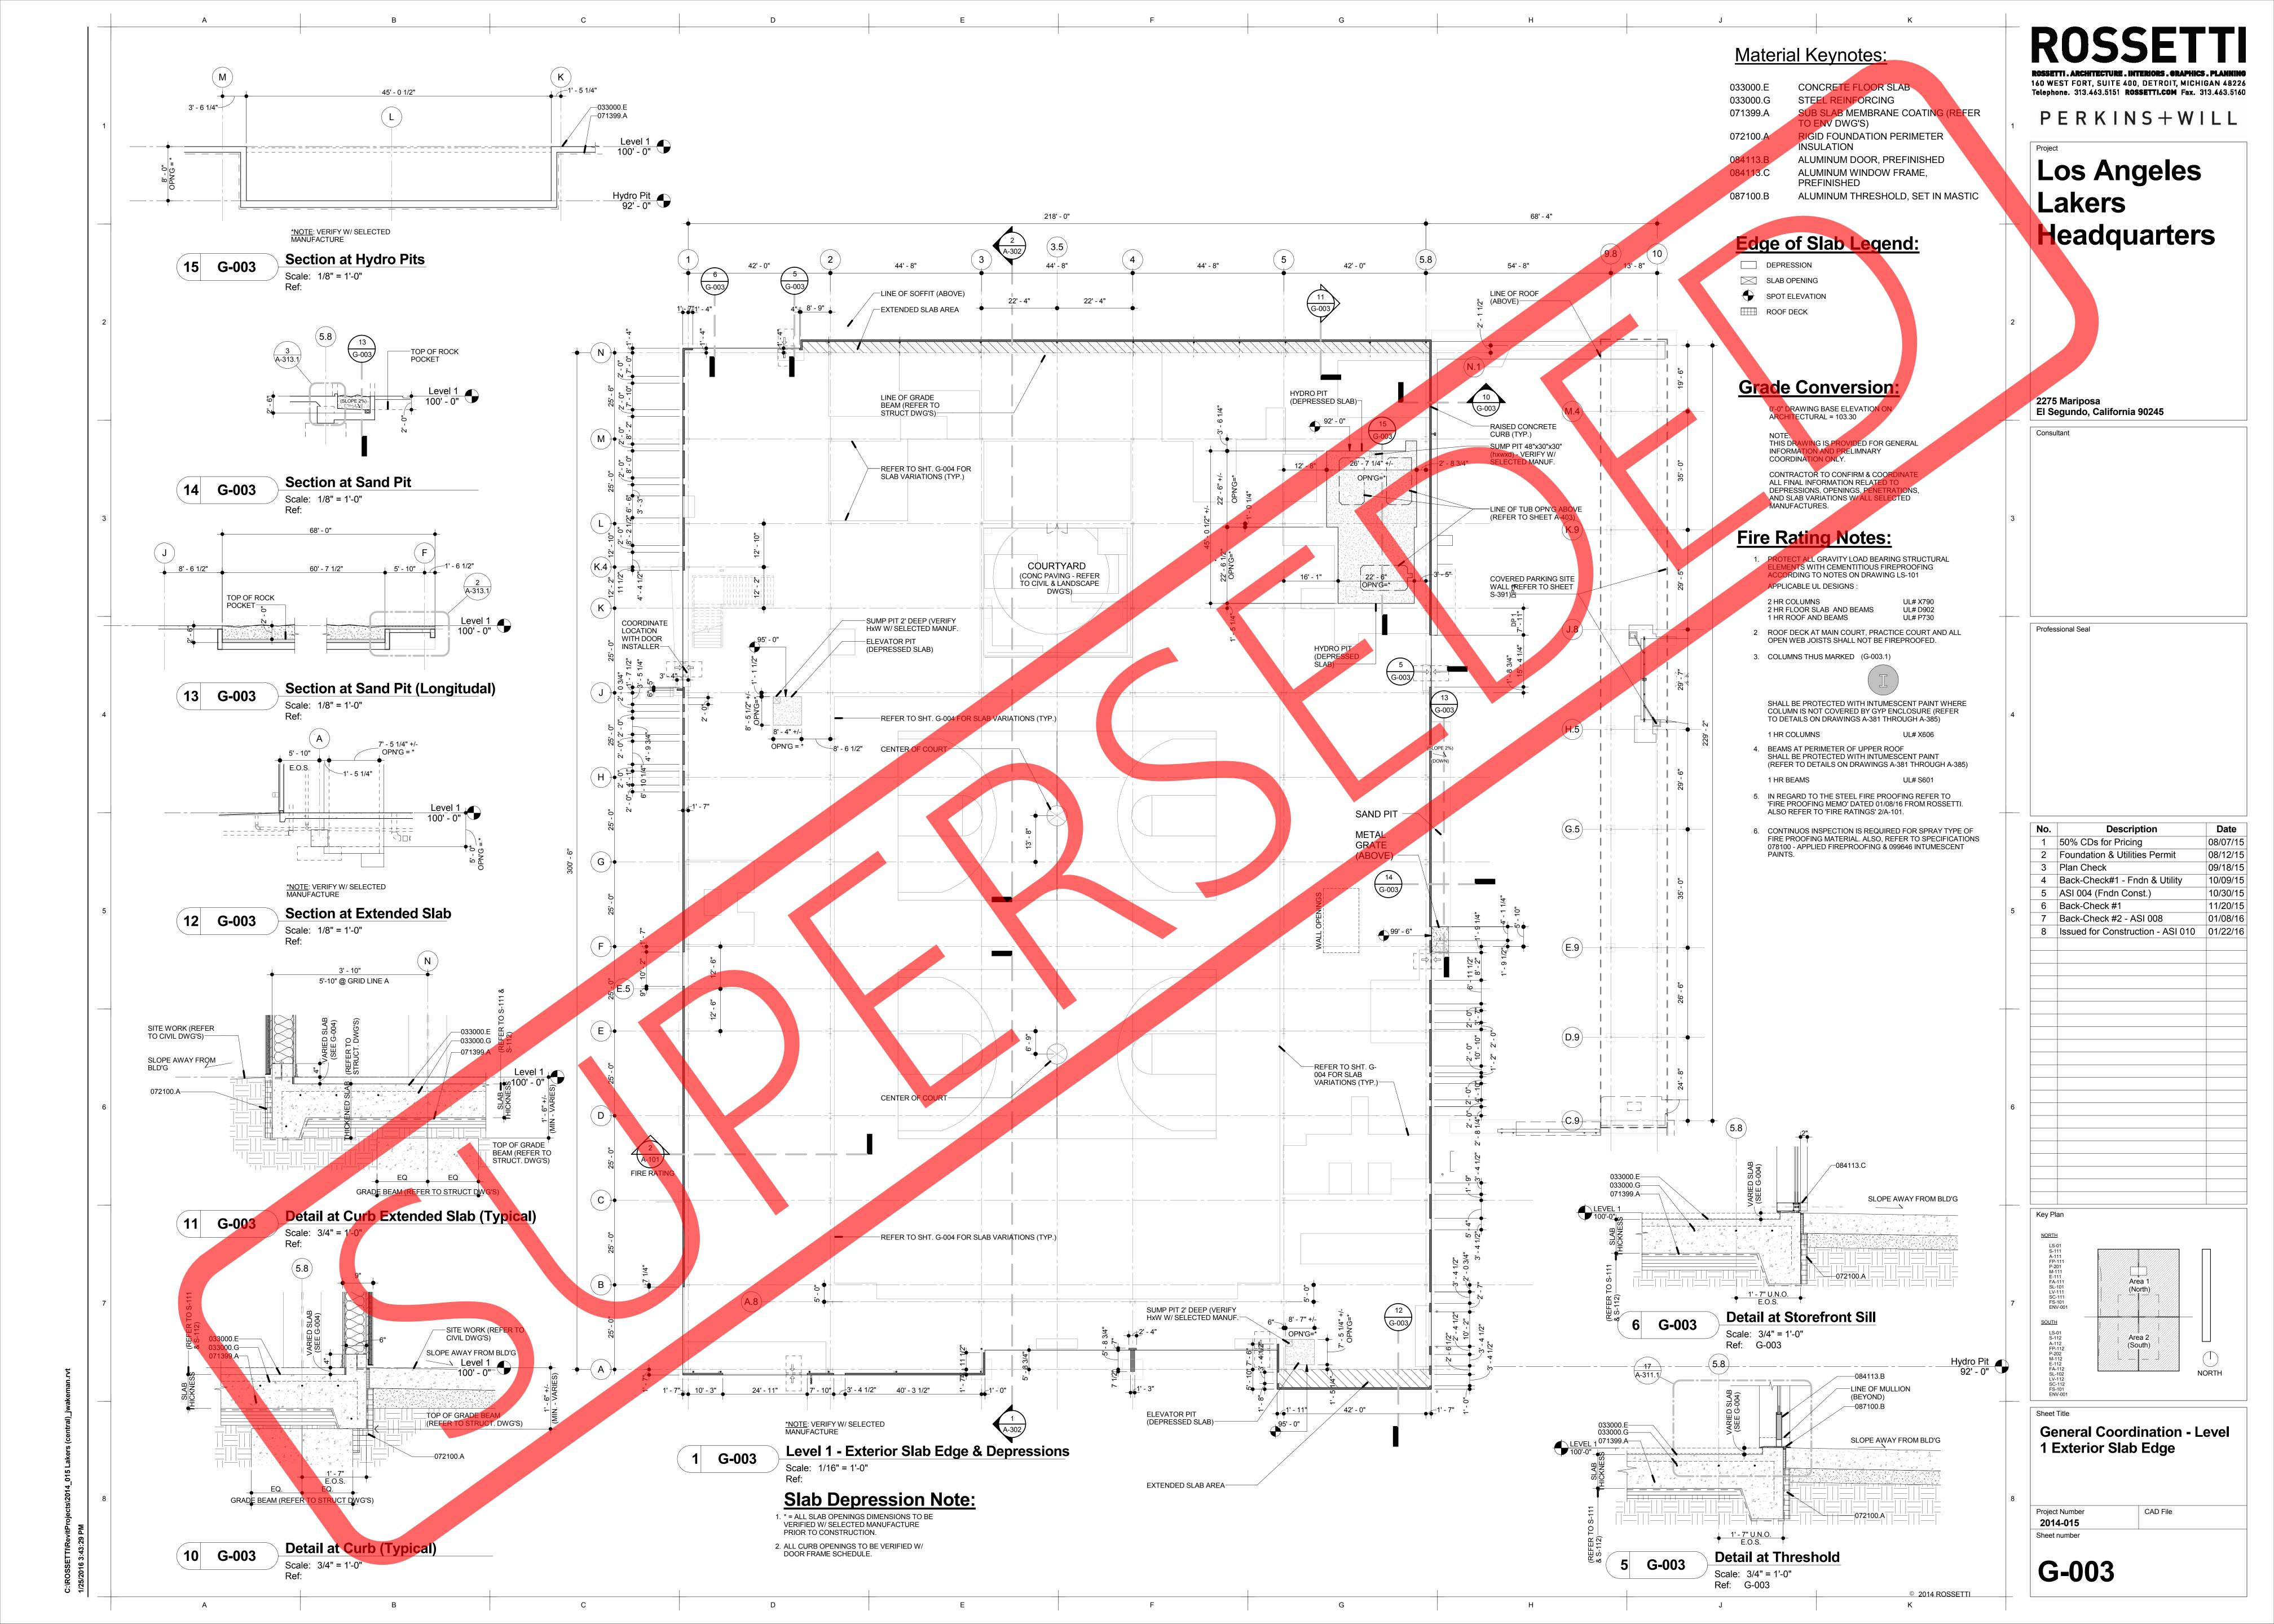

# Los Angeles Lakers Headquarters

2275 Mariposa El Segundo, California 90245 Issued for Construction - ASI #010 January 22nd, 2016 Plan Check No: G0015-15, G0019-15, P022-15, M0316-15, E0445-15, B0973-15, B1107-15, B1169-15, B1185-15, B1186-15 RA Project Number: 2014-015