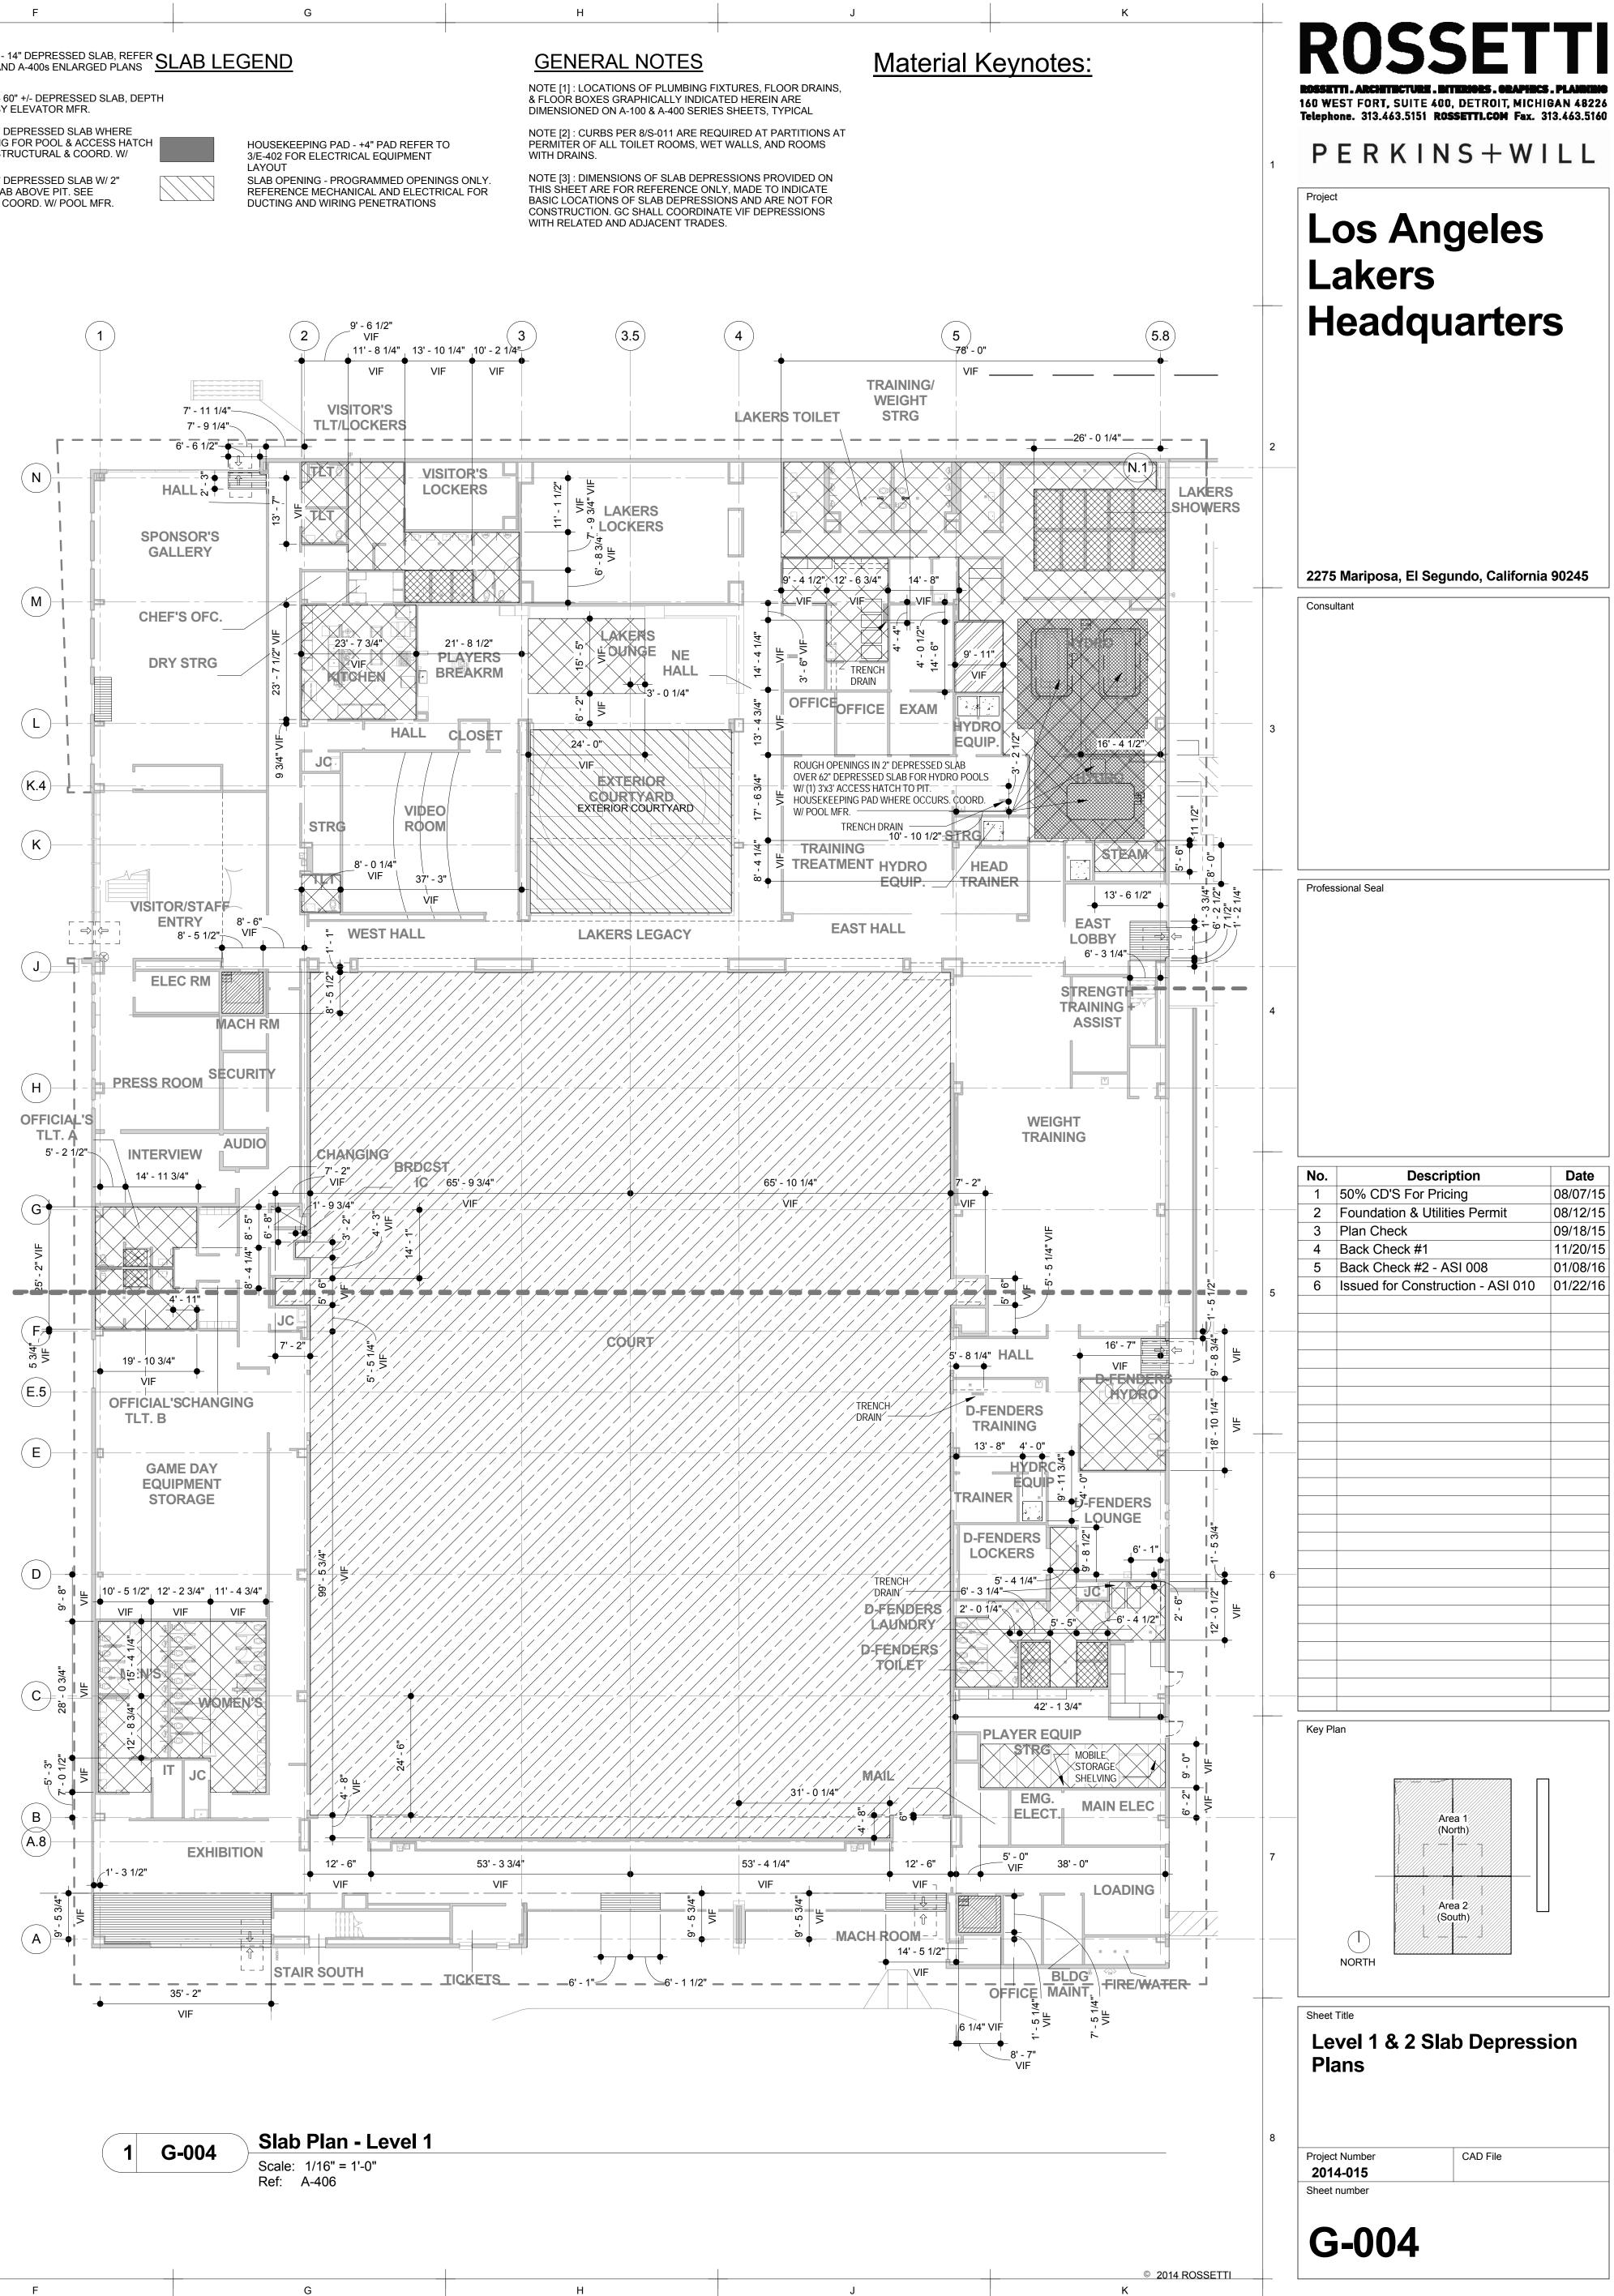

SLAB                |  | ELEVATOR PIT - 60" +/- DEPRESSED SLAB, DEPTH<br>AS REQUIRED BY ELEVATOR MFR.                                                     |         |                                                  |
| RES      | SED SLAB TO DRAIN |  | CRYO - 6.5" DEF | PRESSED SLAB                            |  | HYDRO PIT - 96" DEPRESSED SLAB WHERE<br>ROUGH OPENING FOR POOL & ACCESS HATCH<br>OCCURS. SEE STRUCTURAL & COORD. W/<br>POOL MFR. |         | HOUSEKEEPING<br>3/E-402 FOR ELE<br>LAYOUT        |
| 6-01     | 1                 |  |                 | 2'D AT BOTTOM OF<br>2'x4'D AT BOTTOM OF |  | HYDRO PIT - 96" DEPRESSED SLAB W/ 2"<br>DEPRESSED SLAB ABOVE PIT. SEE<br>STRUCTURAL & COORD. W/ POOL MFR.                        |         | SLAB OPENING -<br>REFERENCE MED<br>DUCTING AND W |







| 1/25/2016 12:44:34 PM | A B | C