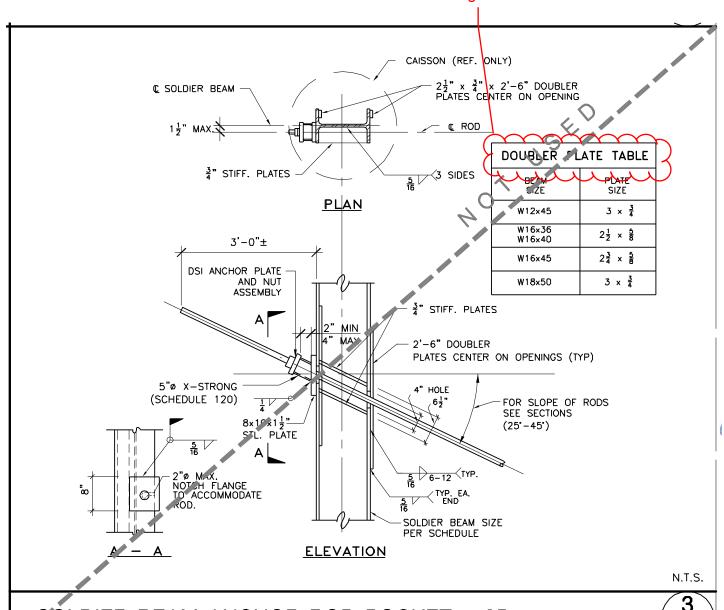

## **EXHIBIT V.B.2**

We need doubler plate sizes for all beam sizes shown in Soldier Beam Schedule on SH-2. Some beam sizes are missing here.

SOLDIER BEAM ANCHOR ROD POCKET > 25°

3 SH-3

What type of hardware is to be provided at the typical guest room balcony doors? Are closers required as part of the hardware package?