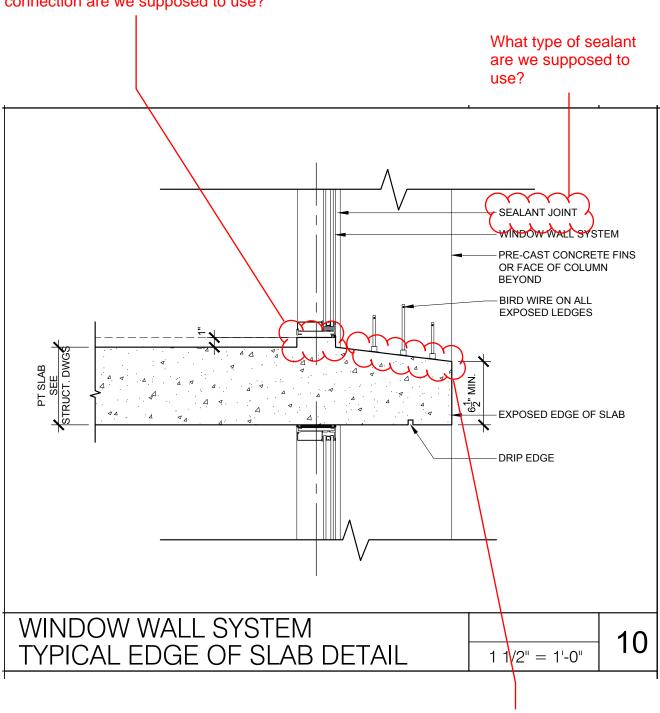

Windows in the Window Wall System are over 9' tall. We need embeds for the windows in these curbs since we cannot post-anchor into the PT deck. What size of embed or structural connection are we supposed to use?

Need caulk joint between fin and slab for construction tolerance.