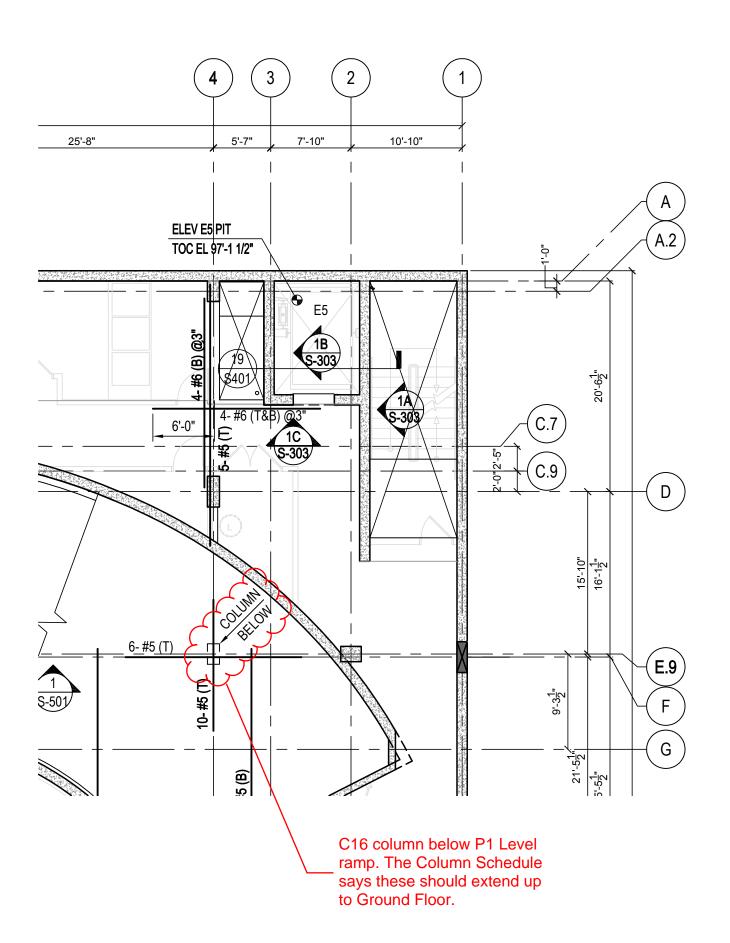

What is this? Plaster? Concrete? Precast? GFRC? How many of these are there at balconies on the project? Need structural details if it is concrete.