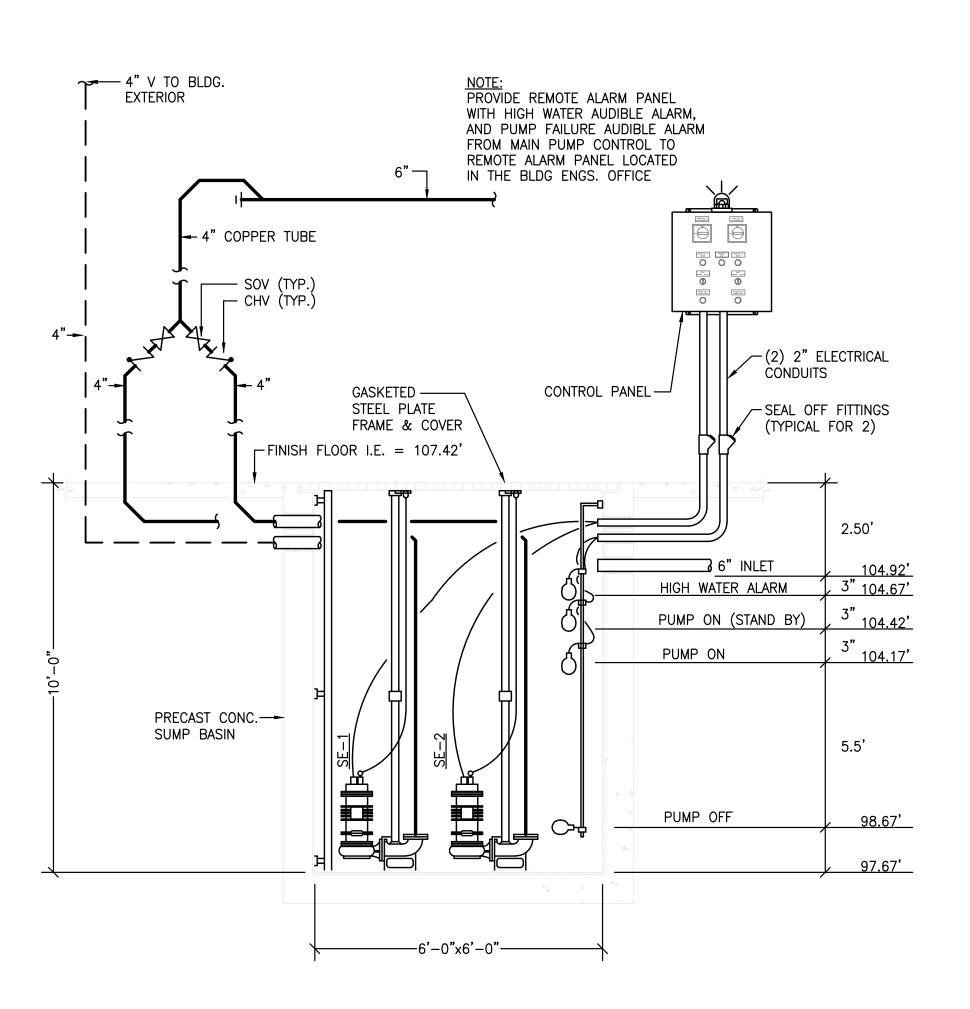

## DUPLEX SEWAGE EJECTOR

|            |                      |              |                | EQUIVALEN   | T         |       |
|------------|----------------------|--------------|----------------|-------------|-----------|-------|
|            | FITTING              |              | NO.            | LENGTH of   | PIPE      | TOTAL |
|            |                      |              |                |             |           |       |
|            | ELBOWS               |              | 3              | 5.37        |           | 16.1  |
|            | 45                   |              | 3              | 5.37        |           | 16.1  |
|            | GATE VALVE           |              | 1              | 2.68        |           | 2.6   |
|            | CHECK VALVE          |              | 1              | 33.6        |           | 33.6  |
|            |                      |              |                |             | -         | 68.5  |
| FRICTION : |                      | 1            |                |             |           |       |
|            | 4" DISCHARGE         |              |                |             |           |       |
|            |                      | FEET OF P    |                |             |           |       |
|            |                      |              |                |             |           |       |
|            | 118.50               | TOTAL EQ     |                |             |           |       |
|            | <mark>118.50</mark>  | FEET OF P    |                |             |           |       |
|            | 7.00                 | HEAD LOS     | S PER 100 F    | EET OF PIPE |           | -     |
|            | 8.30                 | FRICTION     |                |             |           |       |
| HEAD :     |                      |              |                |             |           |       |
|            | 20.62                | STATIC       |                |             |           |       |
|            |                      | FRICTION     |                |             |           |       |
|            | 2.00                 | BACK PRE     | SSURE          |             |           |       |
|            | 30.92                | FEET OF HEAD |                |             |           |       |
|            |                      |              |                |             |           |       |
| INFLOW :   |                      | 1            |                |             |           |       |
|            | FIXTURE              |              |                | FIXTURE U   | NIT       |       |
|            |                      | -            | FIXTURE        |             | TOTAL     |       |
|            |                      | NO.          | UNITS(SAN)     | )           | F.U.(SAN) |       |
|            |                      |              |                |             |           |       |
| LAVATORY   |                      | 3            | 1              |             | 3         | 1     |
| WATER CLO  | OSET                 | 2            | 4              |             | 8         |       |
| 4" FLR SIN |                      | 3            | 8              |             | 24        |       |
| 4" FLR DRA | New Yorks            | 3            | 8              |             | 24        |       |
| STANDPIPE  | DRAIN                | 1            | 8              |             | 8         |       |
| MOP SINK   |                      | 1            | 3              |             | 3         |       |
|            | TOTAL F.U.           |              |                | =           | 70        |       |
|            | CDM                  |              |                | _           | E7        |       |
|            | GPM<br>FIRE TANK OVE |              | 300 CPM        | -           | 57<br>300 |       |
|            | TOTAL GPM            |              | JOU GEIM       | =           | 357       |       |
|            |                      |              |                |             |           |       |
| BASIN SIZE |                      | 6' DIA       |                |             |           |       |
|            | 357                  | GPM          |                |             |           |       |
|            |                      |              | INICH          |             |           |       |
|            | 4.0                  | MN. RETER    | VSION          |             |           |       |
|            | 4.0<br>1430          | MN. RETER    | N SION         |             |           |       |
|            | 1430                 |              |                |             |           |       |
|            | 1430<br>DEPTH:       |              |                |             |           |       |
|            | 1430                 | GAL.         | 1430<br>270.00 | =           | 5.3       | FEET  |