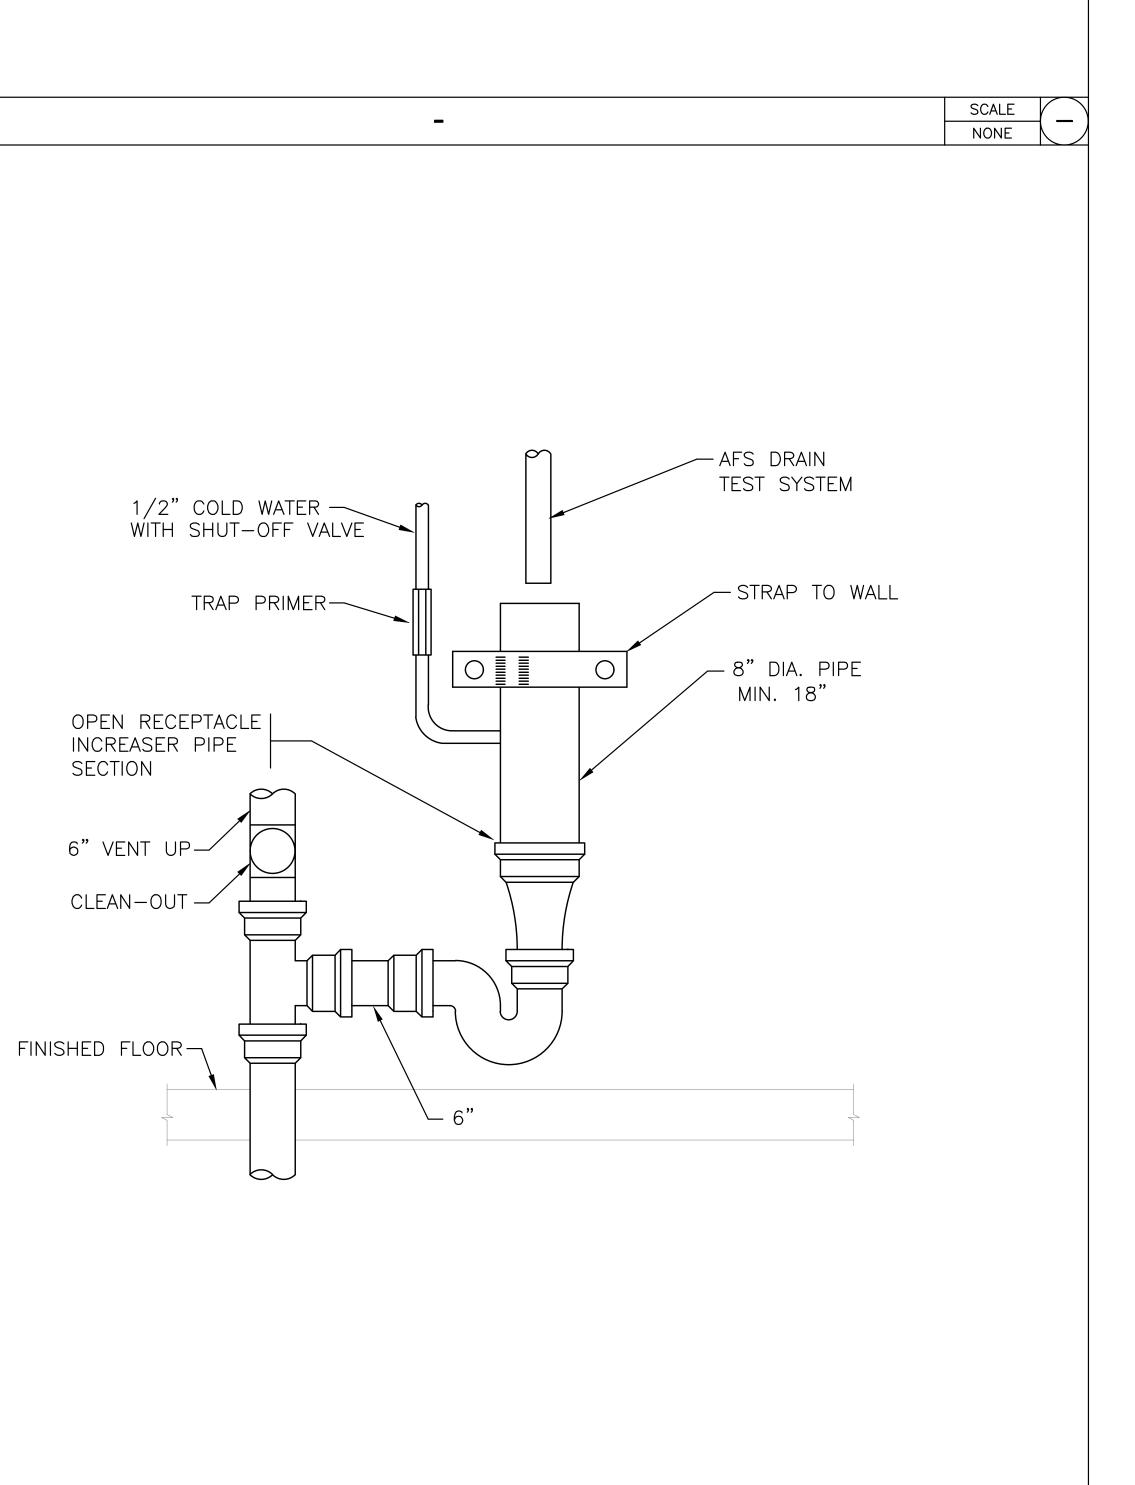

| _ | SCALE |
|---|-------|
|   |       |
|   | NONE  |
|   |       |
|   |       |
|   |       |
|   |       |
|   |       |
|   |       |
|   |       |
|   |       |
|   |       |
|   |       |
|   |       |
|   |       |
|   |       |
|   |       |
|   |       |
|   |       |
|   |       |
|   |       |
|   |       |
|   |       |
|   |       |
|   |       |
|   |       |
|   |       |
|   |       |
|   |       |
|   |       |
|   |       |
|   |       |
|   |       |
|   |       |
|   |       |
|   |       |
|   |       |
|   |       |
|   |       |
|   |       |
|   |       |
|   |       |
|   |       |
|   |       |
|   |       |
|   |       |
|   |       |