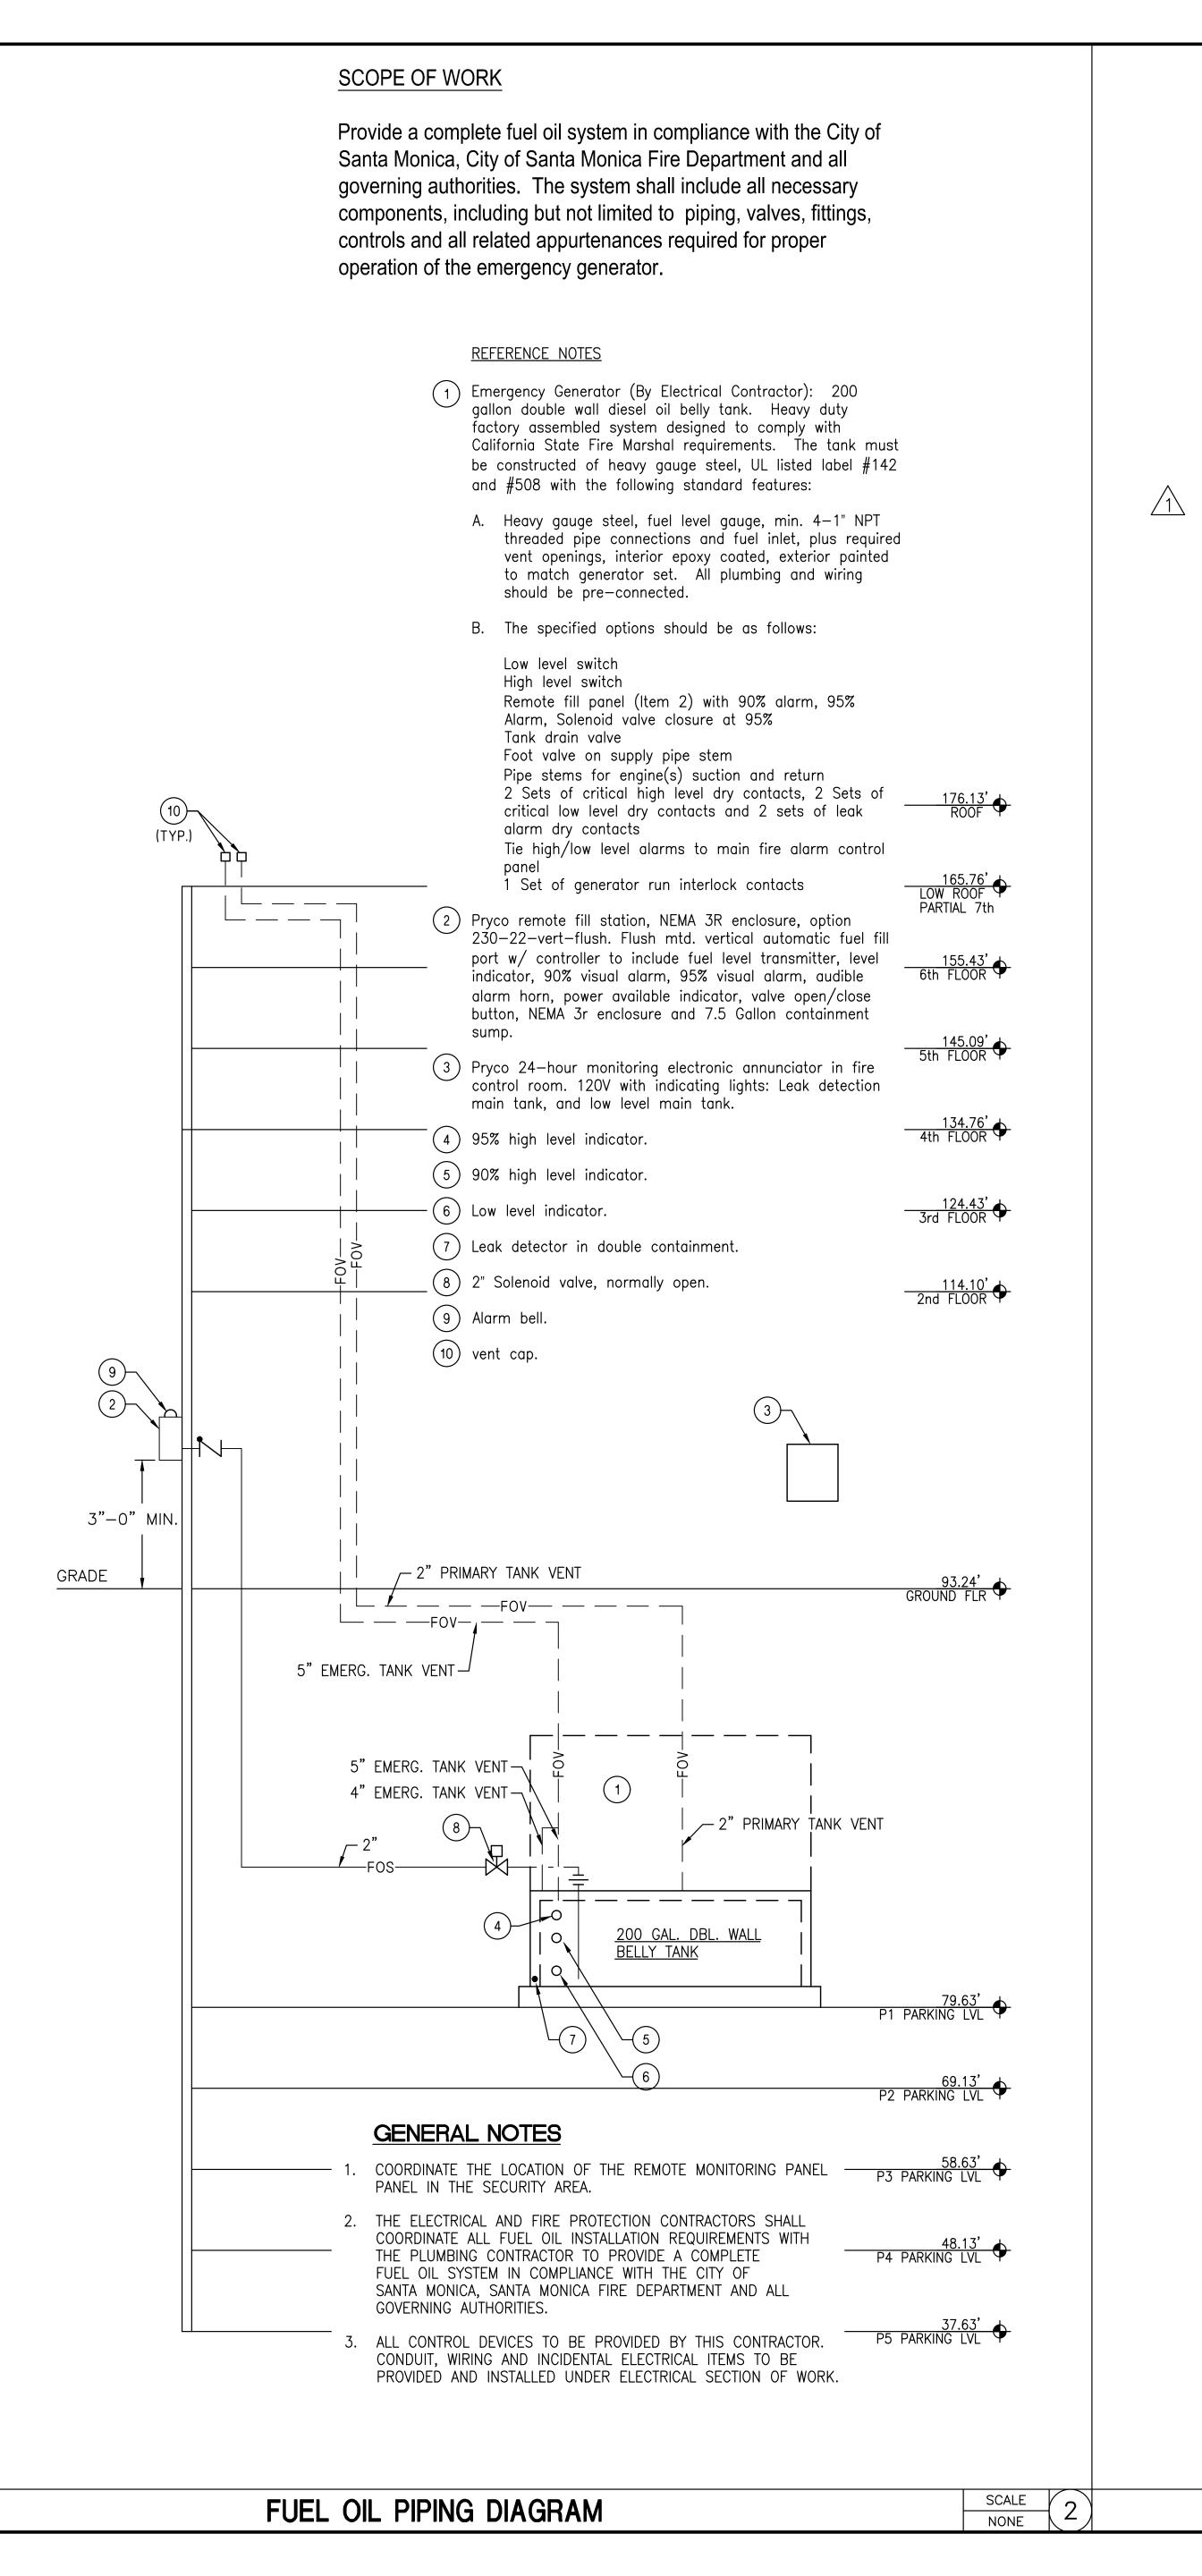

| _ | SCALE |
|---|-------|
|   |       |
|   | NONE  |
|   |       |
|   |       |
|   |       |
|   |       |
|   |       |
|   |       |
|   |       |
|   |       |
|   |       |
|   |       |
|   |       |
|   |       |
|   |       |
|   |       |
|   |       |
|   |       |
|   |       |
|   |       |
|   |       |
|   |       |
|   |       |
|   |       |
|   |       |
|   |       |
|   |       |
|   |       |
|   |       |
|   |       |
|   |       |
|   |       |
|   |       |
|   |       |
|   |       |
|   |       |
|   |       |
|   |       |
|   |       |
|   |       |
|   |       |
|   |       |
|   |       |
|   |       |
|   |       |
|   |       |