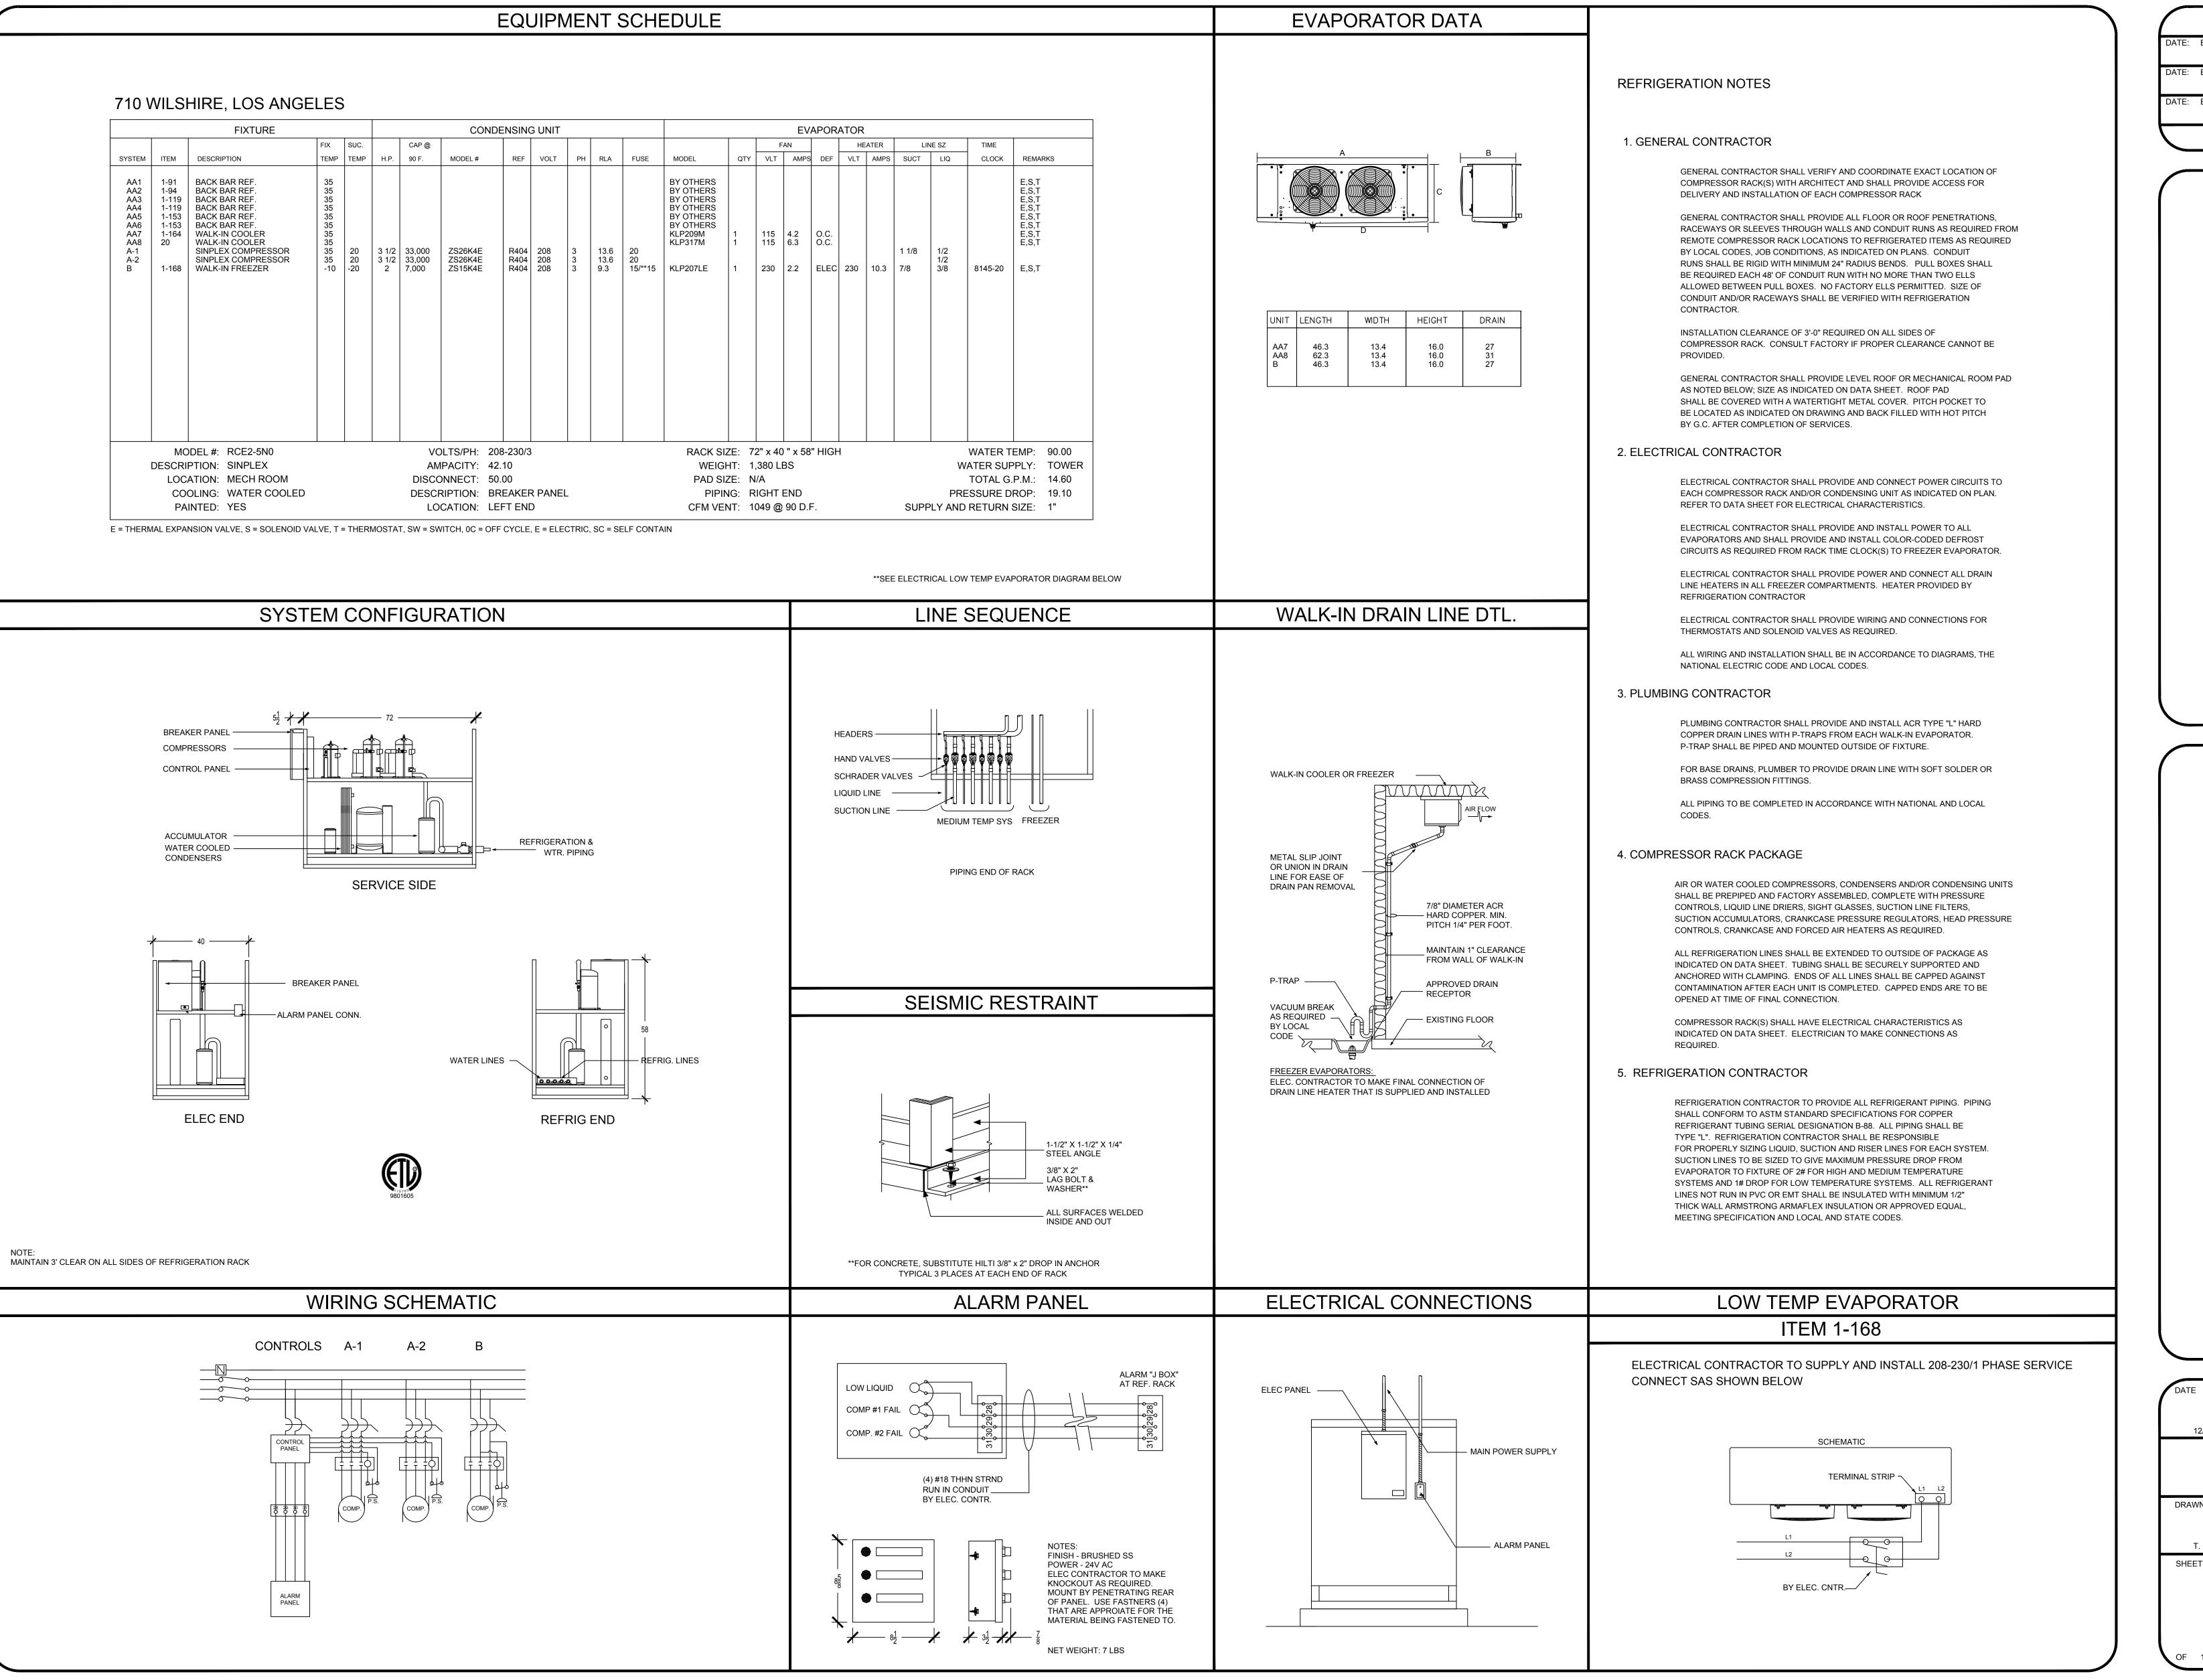

REVISIONS

DATE: BY: NOTES:

DATE: BY: NOTES:

NEERING SERVICES
HENIA STREET, SUITE G
HRIDGE, CA 91324
349-3908 FAX 818/772-2008
ail frigeng@aol.com

710 WILSHIRE BLV LOS ANGELES, CA

DATE

12/18/12

DRAWN

T. COYLE

SHEET

R 1

rchitects

voice: 310-393-4455

ax: 310-393-2230

laks archite(
voice: 310–393

fax: 310–393

nowar 1545 twelfth stre santa monica, c

CONSULTANTS

16742 Gothard Street, Suite 103
Huntington Beach, CA 92647

E HOTEL PROJECT

A - CALIFORNIA, 90401

MILSHIRE BOULEV
MIXED-USE HOTEL PROJECT
SANTA MONICA - CALIFORNIA, 90401

710 WILS

DRAWN

JL

CHECKED

APPROVED

SCALE

N/A

K-0.5.2

June 25, 2013

HLA 0000000-00000